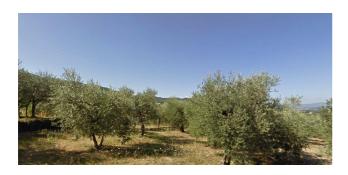

## Farms for Sale in Panicale (PG)

1.500.000 €

Ref: AZ24

Size: 400 sqm
Field: 30 ha
Rooms: 12
Bedrooms: 5
Bathrooms: 2
Energy class: G

**IPE**: 300

PACIANO (PG) The company is located in the hills between Paciano / Panicale, partly in the hills with a wonderful view of Lake Trasimeno, and partly in the plain. The company consists of 30 hectares of land between irrigated arable land with a pond, 12 hectares of olive groves with about 2400 plants with the possibility of replanting part of the land and reaching 3200 plants, finally 3 hectares of wood. The company is part of a farmhouse to be restored of about 350 / 400sqm and annexes for about 150sqm. Furthermore, in the land where the olive grove is located, it is possible to build an additional structure of about 50sqm. Request Euro 1,500,000.00 negotiable. (Energy Class: NA) Ref AZ24