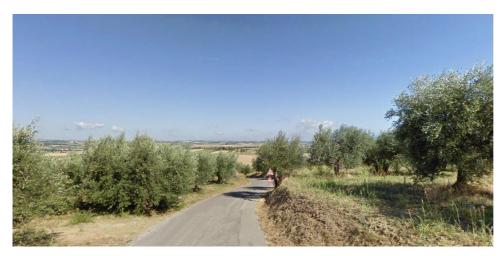

## Farms for Sale in Panicale (PG)

1.500.000 €

Ref: AZ24

Size: 400 sqm
Field: 30 ha
Rooms: 12
Bedrooms: 5
Bathrooms: 2
Energy class: G

**IPE**: 300

PACIANO (PG) The company is located in the hills between Paciano / Panicale, partly in the hills with a wonderful view of Lake Trasimeno, and partly in the plain. The company consists of 30 hectares of land between irrigated arable land with a pond, 12 hectares of olive groves with about 2400 plants with the possibility of replanting part of the land and reaching 3200 plants, finally 3 hectares of wood. The company is part of a farmhouse to be restored of about 350 / 400sqm and annexes for about 150sqm. Furthermore, in the land where the olive grove is located, it is possible to build an additional structure of about 50sqm. Request Euro 1,500,000.00 negotiable. (Energy Class: NA) Ref AZ24