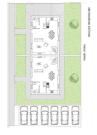

## Townhouse for Sale in Sinalunga (SI)

Ref: TT77

**Upon request** 

Size: 120 sqm
Rooms: 5
Bedrooms: 3
Bathrooms: 3
Garage: Double
parking space
Garden: Private
Energy class: G

**IPE**: 300

SINALUNGA, Pieve in a residential area with easy access, for sale semi-detached house to be built (turnkey) with project already approved, but still completely customizable; it has a garden and three exclusive parking spaces. Living area of ??about 120 square meters plus about 100 square meters between the garden and courtyard, having on the ground floor a living room (about 32 square meters) with fireplace, kitchen and bathroom / laundry, on the first floor two double bedrooms (the two floors connected by a beautiful spiral staircase), bathroom and balcony, on the second floor bedroom, bathroom and terrace. Construction made of load-bearing masonry with high insulation wood-cement technology to achieve at least energy class B. Insulated roof equipped with solar panel for sanitary water. Autonomous methane heating system. Internal windows in wood, external in aluminum with double glazing and shutters. Price negotiable according to the needs you want to achieve. Ref. TT77. It is also possible to purchase the second semi-detached house or to build a single single-family villa or to build the villas without the second floor by reducing the price. Furthermore, it is also possible to consider the sale of only building land.