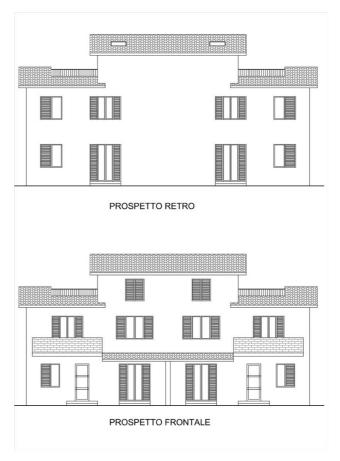

## Townhouse for Sale in Sinalunga (SI)

Ref: TT77

**Upon request** 

Size: 120 sqm
Rooms: 5
Bedrooms: 3
Bathrooms: 3
Garage: Double
parking space
Garden: Private
Energy class: G

**IPE**: 300

SINALUNGA, Pieve in a residential area with easy access, for sale semi-detached house to be built (turnkey) with project already approved, but still completely customizable; it has a garden and three exclusive parking spaces. Living area of ??about 120 square meters plus about 100 square meters between the garden and courtyard, having on the ground floor a living room (about 32 square meters) with fireplace, kitchen and bathroom / laundry, on the first floor two double bedrooms (the two floors connected by a beautiful spiral staircase), bathroom and balcony, on the second floor bedroom, bathroom and terrace. Construction made of load-bearing masonry with high insulation wood-cement technology to achieve at least energy class B. Insulated roof equipped with solar panel for sanitary water. Autonomous methane heating system. Internal windows in wood, external in aluminum with double glazing and shutters. Price negotiable according to the needs you want to achieve. Ref. TT77. It is also possible to purchase the second semi-detached house or to build a single single-family villa or to build the villas without the second floor by reducing the price. Furthermore, it is also possible to consider the sale of only building land.