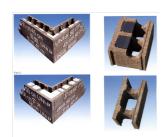

## Townhouse for Sale in Sinalunga (SI)

Ref: TT77

**Upon request** 

Size: 120 sqm
Rooms: 5
Bedrooms: 3
Bathrooms: 3
Garage: Double
parking space
Garden: Private
Energy class: G

**IPE**: 300

SINALUNGA, Pieve in a residential area with easy access, for sale semi-detached house to be built (turnkey) with project already approved, but still completely customizable; it has a garden and three exclusive parking spaces. Living area of ??about 120 square meters plus about 100 square meters between the garden and courtyard, having on the ground floor a living room (about 32 square meters) with fireplace, kitchen and bathroom / laundry, on the first floor two double bedrooms (the two floors connected by a beautiful spiral staircase), bathroom and balcony, on the second floor bedroom, bathroom and terrace. Construction made of load-bearing masonry with high insulation wood-cement technology to achieve at least energy class B. Insulated roof equipped with solar panel for sanitary water. Autonomous methane heating system. Internal windows in wood, external in aluminum with double glazing and shutters. Price negotiable according to the needs you want to achieve. Ref. TT77. It is also possible to purchase the second semi-detached house or to build a single single-family villa or to build the villas without the second floor by reducing the price. Furthermore, it is also possible to consider the sale of only building land.