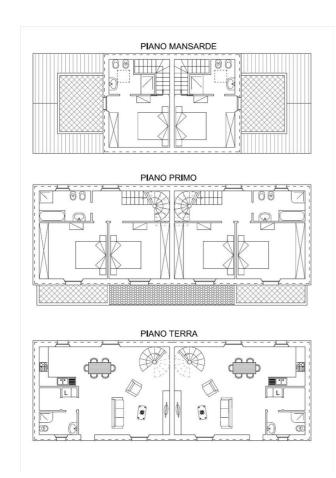

## Townhouse for Sale in Sinalunga (SI)

Ref: TT77

**Upon request** 

Size: 120 sqm
Rooms: 5
Bedrooms: 3
Bathrooms: 3
Garage: Double
parking space
Garden: Private
Energy class: G

**IPE**: 300

SINALUNGA, Pieve in a residential area with easy access, for sale semi-detached house to be built (turnkey) with project already approved, but still completely customizable; it has a garden and three exclusive parking spaces. Living area of ??about 120 square meters plus about 100 square meters between the garden and courtyard, having on the ground floor a living room (about 32 square meters) with fireplace, kitchen and bathroom / laundry, on the first floor two double bedrooms (the two floors connected by a beautiful spiral staircase), bathroom and balcony, on the second floor bedroom, bathroom and terrace. Construction made of load-bearing masonry with high insulation wood-cement technology to achieve at least energy class B. Insulated roof equipped with solar panel for sanitary water. Autonomous methane heating system. Internal windows in wood, external in aluminum with double glazing and shutters. Price negotiable according to the needs you want to achieve. Ref. TT77. It is also possible to purchase the second semi-detached house or to build a single single-family villa or to build the villas without the second floor by reducing the price. Furthermore, it is also possible to consider the sale of only building land.