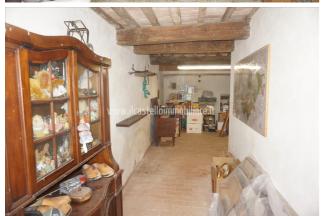

## Townhouse for Sale in Sarteano (SI)

150.000 €

Ref: TT68

**Size**: 230 sqm **Rooms**: 10,5 Bedrooms: 4 Bathrooms: 3 Garage : Single **Garden**: Private Energy class : G

**IPE**: 209,30

SARTEANO (SI) semi-detached house in the countryside with a panoramic view, part of a rural complex in exposed stone with a detached garden of about 1000 square meters. The property has two communicating apartments with independent entrances. The first, having an area of ??about 100 square meters on 2 levels, has on the first floor a kitchen-living room with fireplace, bedroom / study (with a door connecting the other real estate unit) and bathroom; on the second floor bedroom with hobby room (with the possibility of creating another bathroom) (with connecting door to the other real estate unit). The second, having an area of ??about 104 square meters on 2 levels, has on the first floor a kitchen-living room with fireplace, old oven, bedroom / study (with door connecting the other real estate unit) and bathroom; on the second floor bedroom with hobby room (with connecting door to the other real estate unit) and bathroom. On the ground floor there are two warehouses of 28 square meters and 24 square meters as well as a cellar (water plant). Floors are in terracotta, ceilings with wooden beams and terracotta bricks, wooden window frames with double glazing. The property is equipped with a diesel heating system. WI-FI system present throughout the apartment. Request Euro 150,000 negotiable. (Energy Class: G and IPE = 209.30 KWh / m2year). Ref TT68.