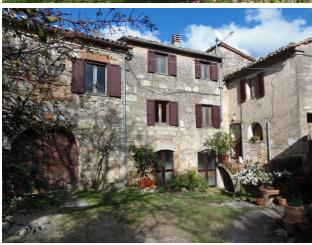

## Townhouse for Sale in Sarteano (SI)

150.000 €

Ref: TT68

**Size**: 230 sqm **Rooms**: 10,5 Bedrooms: 4 Bathrooms: 3 Garage : Single **Garden**: Private Energy class : G

**IPE**: 209,30

SARTEANO (SI) semi-detached house in the countryside with a panoramic view, part of a rural complex in exposed stone with a detached garden of about 1000 square meters. The property has two communicating apartments with independent entrances. The first, having an area of ??about 100 square meters on 2 levels, has on the first floor a kitchen-living room with fireplace, bedroom / study (with a door connecting the other real estate unit) and bathroom; on the second floor bedroom with hobby room (with the possibility of creating another bathroom) (with connecting door to the other real estate unit). The second, having an area of ??about 104 square meters on 2 levels, has on the first floor a kitchen-living room with fireplace, old oven, bedroom / study (with door connecting the other real estate unit) and bathroom; on the second floor bedroom with hobby room (with connecting door to the other real estate unit) and bathroom. On the ground floor there are two warehouses of 28 square meters and 24 square meters as well as a cellar (water plant). Floors are in terracotta, ceilings with wooden beams and terracotta bricks, wooden window frames with double glazing. The property is equipped with a diesel heating system. WI-FI system present throughout the apartment. Request Euro 150,000 negotiable. (Energy Class: G and IPE = 209.30 KWh / m2year). Ref TT68.