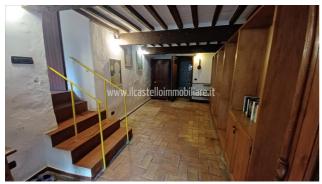

## Townhouse for Sale in Sarteano (SI)

150.000 €

Ref: TT68

**Size**: 230 sqm **Rooms**: 10,5 Bedrooms: 4 Bathrooms: 3 Garage : Single **Garden**: Private Energy class : G

**IPE**: 209,30

SARTEANO (SI) semi-detached house in the countryside with a panoramic view, part of a rural complex in exposed stone with a detached garden of about 1000 square meters. The property has two communicating apartments with independent entrances. The first, having an area of ??about 100 square meters on 2 levels, has on the first floor a kitchen-living room with fireplace, bedroom / study (with a door connecting the other real estate unit) and bathroom; on the second floor bedroom with hobby room (with the possibility of creating another bathroom) (with connecting door to the other real estate unit). The second, having an area of ??about 104 square meters on 2 levels, has on the first floor a kitchen-living room with fireplace, old oven, bedroom / study (with door connecting the other real estate unit) and bathroom; on the second floor bedroom with hobby room (with connecting door to the other real estate unit) and bathroom. On the ground floor there are two warehouses of 28 square meters and 24 square meters as well as a cellar (water plant). Floors are in terracotta, ceilings with wooden beams and terracotta bricks, wooden window frames with double glazing. The property is equipped with a diesel heating system. WI-FI system present throughout the apartment. Request Euro 150,000 negotiable. (Energy Class: G and IPE = 209.30 KWh / m2year). Ref TT68.