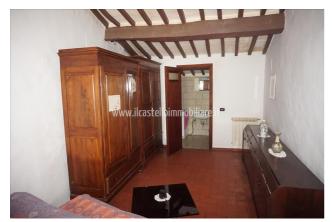

## Townhouse for Sale in Sarteano (SI)

150.000 €

Ref: TT68

**Size**: 230 sqm **Rooms**: 10,5 Bedrooms: 4 Bathrooms: 3 Garage : Single **Garden**: Private Energy class : G

**IPE**: 209,30

SARTEANO (SI) semi-detached house in the countryside with a panoramic view, part of a rural complex in exposed stone with a detached garden of about 1000 square meters. The property has two communicating apartments with independent entrances. The first, having an area of ??about 100 square meters on 2 levels, has on the first floor a kitchen-living room with fireplace, bedroom / study (with a door connecting the other real estate unit) and bathroom; on the second floor bedroom with hobby room (with the possibility of creating another bathroom) (with connecting door to the other real estate unit). The second, having an area of ??about 104 square meters on 2 levels, has on the first floor a kitchen-living room with fireplace, old oven, bedroom / study (with door connecting the other real estate unit) and bathroom; on the second floor bedroom with hobby room (with connecting door to the other real estate unit) and bathroom. On the ground floor there are two warehouses of 28 square meters and 24 square meters as well as a cellar (water plant). Floors are in terracotta, ceilings with wooden beams and terracotta bricks, wooden window frames with double glazing. The property is equipped with a diesel heating system. WI-FI system present throughout the apartment. Request Euro 150,000 negotiable. (Energy Class: G and IPE = 209.30 KWh / m2year). Ref TT68.