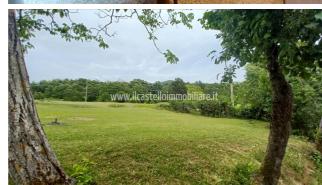

## Townhouse for Sale in Sarteano (SI)

150.000 €

Ref: TT68

**Size**: 230 sqm **Rooms**: 10,5 Bedrooms: 4 Bathrooms: 3 Garage : Single **Garden**: Private Energy class : G

**IPE**: 209,30

SARTEANO (SI) semi-detached house in the countryside with a panoramic view, part of a rural complex in exposed stone with a detached garden of about 1000 square meters. The property has two communicating apartments with independent entrances. The first, having an area of ??about 100 square meters on 2 levels, has on the first floor a kitchen-living room with fireplace, bedroom / study (with a door connecting the other real estate unit) and bathroom; on the second floor bedroom with hobby room (with the possibility of creating another bathroom) (with connecting door to the other real estate unit). The second, having an area of ??about 104 square meters on 2 levels, has on the first floor a kitchen-living room with fireplace, old oven, bedroom / study (with door connecting the other real estate unit) and bathroom; on the second floor bedroom with hobby room (with connecting door to the other real estate unit) and bathroom. On the ground floor there are two warehouses of 28 square meters and 24 square meters as well as a cellar (water plant). Floors are in terracotta, ceilings with wooden beams and terracotta bricks, wooden window frames with double glazing. The property is equipped with a diesel heating system. WI-FI system present throughout the apartment. Request Euro 150,000 negotiable. (Energy Class: G and IPE = 209.30 KWh / m2year). Ref TT68.