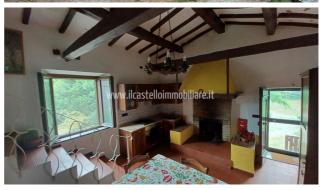

## Townhouse for Sale in Sarteano (SI)

150.000 €

Ref: TT68

**Size**: 230 sqm **Rooms**: 10,5 Bedrooms: 4 Bathrooms: 3 Garage : Single **Garden**: Private Energy class : G

**IPE**: 209,30

SARTEANO (SI) semi-detached house in the countryside with a panoramic view, part of a rural complex in exposed stone with a detached garden of about 1000 square meters. The property has two communicating apartments with independent entrances. The first, having an area of ??about 100 square meters on 2 levels, has on the first floor a kitchen-living room with fireplace, bedroom / study (with a door connecting the other real estate unit) and bathroom; on the second floor bedroom with hobby room (with the possibility of creating another bathroom) (with connecting door to the other real estate unit). The second, having an area of ??about 104 square meters on 2 levels, has on the first floor a kitchen-living room with fireplace, old oven, bedroom / study (with door connecting the other real estate unit) and bathroom; on the second floor bedroom with hobby room (with connecting door to the other real estate unit) and bathroom. On the ground floor there are two warehouses of 28 square meters and 24 square meters as well as a cellar (water plant). Floors are in terracotta, ceilings with wooden beams and terracotta bricks, wooden window frames with double glazing. The property is equipped with a diesel heating system. WI-FI system present throughout the apartment. Request Euro 150,000 negotiable. (Energy Class: G and IPE = 209.30 KWh / m2year). Ref TT68.