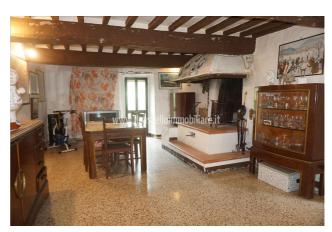

## Townhouse for Sale in Sarteano (SI)

150.000 €

Ref: TT68

**Size**: 230 sqm **Rooms**: 10,5 Bedrooms: 4 Bathrooms: 3 Garage : Single **Garden**: Private Energy class : G

**IPE**: 209,30

SARTEANO (SI) semi-detached house in the countryside with a panoramic view, part of a rural complex in exposed stone with a detached garden of about 1000 square meters. The property has two communicating apartments with independent entrances. The first, having an area of ??about 100 square meters on 2 levels, has on the first floor a kitchen-living room with fireplace, bedroom / study (with a door connecting the other real estate unit) and bathroom; on the second floor bedroom with hobby room (with the possibility of creating another bathroom) (with connecting door to the other real estate unit). The second, having an area of ??about 104 square meters on 2 levels, has on the first floor a kitchen-living room with fireplace, old oven, bedroom / study (with door connecting the other real estate unit) and bathroom; on the second floor bedroom with hobby room (with connecting door to the other real estate unit) and bathroom. On the ground floor there are two warehouses of 28 square meters and 24 square meters as well as a cellar (water plant). Floors are in terracotta, ceilings with wooden beams and terracotta bricks, wooden window frames with double glazing. The property is equipped with a diesel heating system. WI-FI system present throughout the apartment. Request Euro 150,000 negotiable. (Energy Class: G and IPE = 209.30 KWh / m2year). Ref TT68.