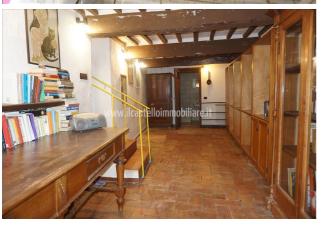

## Townhouse for Sale in Sarteano (SI)

150.000 €

Ref: TT68

**Size**: 230 sqm **Rooms**: 10,5 Bedrooms: 4 Bathrooms: 3 Garage : Single **Garden**: Private Energy class : G

**IPE**: 209,30

SARTEANO (SI) semi-detached house in the countryside with a panoramic view, part of a rural complex in exposed stone with a detached garden of about 1000 square meters. The property has two communicating apartments with independent entrances. The first, having an area of ??about 100 square meters on 2 levels, has on the first floor a kitchen-living room with fireplace, bedroom / study (with a door connecting the other real estate unit) and bathroom; on the second floor bedroom with hobby room (with the possibility of creating another bathroom) (with connecting door to the other real estate unit). The second, having an area of ??about 104 square meters on 2 levels, has on the first floor a kitchen-living room with fireplace, old oven, bedroom / study (with door connecting the other real estate unit) and bathroom; on the second floor bedroom with hobby room (with connecting door to the other real estate unit) and bathroom. On the ground floor there are two warehouses of 28 square meters and 24 square meters as well as a cellar (water plant). Floors are in terracotta, ceilings with wooden beams and terracotta bricks, wooden window frames with double glazing. The property is equipped with a diesel heating system. WI-FI system present throughout the apartment. Request Euro 150,000 negotiable. (Energy Class: G and IPE = 209.30 KWh / m2year). Ref TT68.