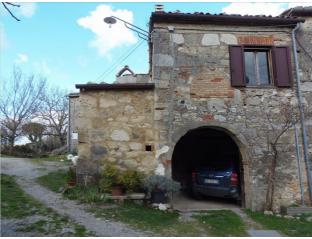

## Townhouse for Sale in Sarteano (SI)

150.000 €

Ref: TT68

**Size**: 230 sqm **Rooms**: 10,5 Bedrooms: 4 Bathrooms: 3 Garage : Single **Garden**: Private Energy class : G

**IPE**: 209,30

SARTEANO (SI) semi-detached house in the countryside with a panoramic view, part of a rural complex in exposed stone with a detached garden of about 1000 square meters. The property has two communicating apartments with independent entrances. The first, having an area of ??about 100 square meters on 2 levels, has on the first floor a kitchen-living room with fireplace, bedroom / study (with a door connecting the other real estate unit) and bathroom; on the second floor bedroom with hobby room (with the possibility of creating another bathroom) (with connecting door to the other real estate unit). The second, having an area of ??about 104 square meters on 2 levels, has on the first floor a kitchen-living room with fireplace, old oven, bedroom / study (with door connecting the other real estate unit) and bathroom; on the second floor bedroom with hobby room (with connecting door to the other real estate unit) and bathroom. On the ground floor there are two warehouses of 28 square meters and 24 square meters as well as a cellar (water plant). Floors are in terracotta, ceilings with wooden beams and terracotta bricks, wooden window frames with double glazing. The property is equipped with a diesel heating system. WI-FI system present throughout the apartment. Request Euro 150,000 negotiable. (Energy Class: G and IPE = 209.30 KWh / m2year). Ref TT68.