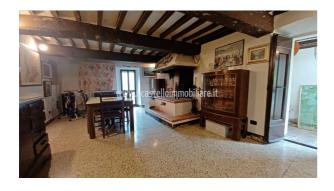

## Townhouse for Sale in Sarteano (SI)

150.000 €

Ref: TT68

**Size**: 230 sqm **Rooms**: 10,5 Bedrooms: 4 Bathrooms: 3 Garage : Single **Garden**: Private Energy class : G

**IPE**: 209,30

SARTEANO (SI) semi-detached house in the countryside with a panoramic view, part of a rural complex in exposed stone with a detached garden of about 1000 square meters. The property has two communicating apartments with independent entrances. The first, having an area of ??about 100 square meters on 2 levels, has on the first floor a kitchen-living room with fireplace, bedroom / study (with a door connecting the other real estate unit) and bathroom; on the second floor bedroom with hobby room (with the possibility of creating another bathroom) (with connecting door to the other real estate unit). The second, having an area of ??about 104 square meters on 2 levels, has on the first floor a kitchen-living room with fireplace, old oven, bedroom / study (with door connecting the other real estate unit) and bathroom; on the second floor bedroom with hobby room (with connecting door to the other real estate unit) and bathroom. On the ground floor there are two warehouses of 28 square meters and 24 square meters as well as a cellar (water plant). Floors are in terracotta, ceilings with wooden beams and terracotta bricks, wooden window frames with double glazing. The property is equipped with a diesel heating system. WI-FI system present throughout the apartment. Request Euro 150,000 negotiable. (Energy Class: G and IPE = 209.30 KWh / m2year). Ref TT68.