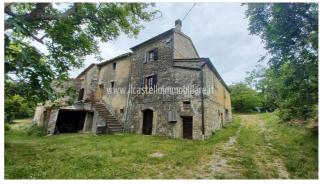

## Townhouse for Sale in Sarteano (SI)

150.000 €

Ref: TT68

**Size**: 230 sqm **Rooms**: 10,5 Bedrooms: 4 Bathrooms: 3 Garage : Single **Garden**: Private Energy class : G

**IPE**: 209,30

SARTEANO (SI) semi-detached house in the countryside with a panoramic view, part of a rural complex in exposed stone with a detached garden of about 1000 square meters. The property has two communicating apartments with independent entrances. The first, having an area of ??about 100 square meters on 2 levels, has on the first floor a kitchen-living room with fireplace, bedroom / study (with a door connecting the other real estate unit) and bathroom; on the second floor bedroom with hobby room (with the possibility of creating another bathroom) (with connecting door to the other real estate unit). The second, having an area of ??about 104 square meters on 2 levels, has on the first floor a kitchen-living room with fireplace, old oven, bedroom / study (with door connecting the other real estate unit) and bathroom; on the second floor bedroom with hobby room (with connecting door to the other real estate unit) and bathroom. On the ground floor there are two warehouses of 28 square meters and 24 square meters as well as a cellar (water plant). Floors are in terracotta, ceilings with wooden beams and terracotta bricks, wooden window frames with double glazing. The property is equipped with a diesel heating system. WI-FI system present throughout the apartment. Request Euro 150,000 negotiable. (Energy Class: G and IPE = 209.30 KWh / m2year). Ref TT68.