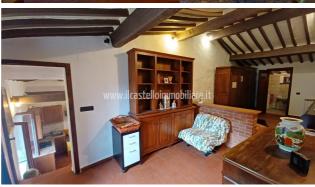

## Townhouse for Sale in Sarteano (SI)

150.000 €

Ref: TT68

**Size**: 230 sqm **Rooms**: 10,5 Bedrooms: 4 Bathrooms: 3 Garage : Single **Garden**: Private Energy class : G

**IPE**: 209,30

SARTEANO (SI) semi-detached house in the countryside with a panoramic view, part of a rural complex in exposed stone with a detached garden of about 1000 square meters. The property has two communicating apartments with independent entrances. The first, having an area of ??about 100 square meters on 2 levels, has on the first floor a kitchen-living room with fireplace, bedroom / study (with a door connecting the other real estate unit) and bathroom; on the second floor bedroom with hobby room (with the possibility of creating another bathroom) (with connecting door to the other real estate unit). The second, having an area of ??about 104 square meters on 2 levels, has on the first floor a kitchen-living room with fireplace, old oven, bedroom / study (with door connecting the other real estate unit) and bathroom; on the second floor bedroom with hobby room (with connecting door to the other real estate unit) and bathroom. On the ground floor there are two warehouses of 28 square meters and 24 square meters as well as a cellar (water plant). Floors are in terracotta, ceilings with wooden beams and terracotta bricks, wooden window frames with double glazing. The property is equipped with a diesel heating system. WI-FI system present throughout the apartment. Request Euro 150,000 negotiable. (Energy Class: G and IPE = 209.30 KWh / m2year). Ref TT68.