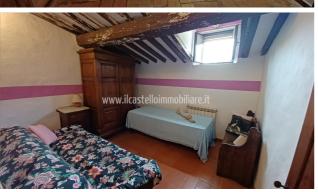

## Townhouse for Sale in Sarteano (SI)

150.000 €

Ref: TT68

**Size**: 230 sqm **Rooms**: 10,5 Bedrooms: 4 Bathrooms: 3 Garage : Single **Garden**: Private Energy class : G

**IPE**: 209,30

SARTEANO (SI) semi-detached house in the countryside with a panoramic view, part of a rural complex in exposed stone with a detached garden of about 1000 square meters. The property has two communicating apartments with independent entrances. The first, having an area of ??about 100 square meters on 2 levels, has on the first floor a kitchen-living room with fireplace, bedroom / study (with a door connecting the other real estate unit) and bathroom; on the second floor bedroom with hobby room (with the possibility of creating another bathroom) (with connecting door to the other real estate unit). The second, having an area of ??about 104 square meters on 2 levels, has on the first floor a kitchen-living room with fireplace, old oven, bedroom / study (with door connecting the other real estate unit) and bathroom; on the second floor bedroom with hobby room (with connecting door to the other real estate unit) and bathroom. On the ground floor there are two warehouses of 28 square meters and 24 square meters as well as a cellar (water plant). Floors are in terracotta, ceilings with wooden beams and terracotta bricks, wooden window frames with double glazing. The property is equipped with a diesel heating system. WI-FI system present throughout the apartment. Request Euro 150,000 negotiable. (Energy Class: G and IPE = 209.30 KWh / m2year). Ref TT68.