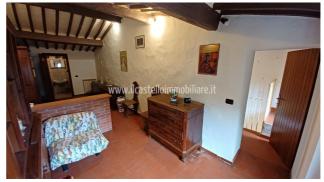

## Townhouse for Sale in Sarteano (SI)

150.000 €

Ref: TT68

**Size**: 230 sqm **Rooms**: 10,5 Bedrooms: 4 Bathrooms: 3 Garage : Single **Garden**: Private Energy class : G

**IPE**: 209,30

SARTEANO (SI) semi-detached house in the countryside with a panoramic view, part of a rural complex in exposed stone with a detached garden of about 1000 square meters. The property has two communicating apartments with independent entrances. The first, having an area of ??about 100 square meters on 2 levels, has on the first floor a kitchen-living room with fireplace, bedroom / study (with a door connecting the other real estate unit) and bathroom; on the second floor bedroom with hobby room (with the possibility of creating another bathroom) (with connecting door to the other real estate unit). The second, having an area of ??about 104 square meters on 2 levels, has on the first floor a kitchen-living room with fireplace, old oven, bedroom / study (with door connecting the other real estate unit) and bathroom; on the second floor bedroom with hobby room (with connecting door to the other real estate unit) and bathroom. On the ground floor there are two warehouses of 28 square meters and 24 square meters as well as a cellar (water plant). Floors are in terracotta, ceilings with wooden beams and terracotta bricks, wooden window frames with double glazing. The property is equipped with a diesel heating system. WI-FI system present throughout the apartment. Request Euro 150,000 negotiable. (Energy Class: G and IPE = 209.30 KWh / m2year). Ref TT68.