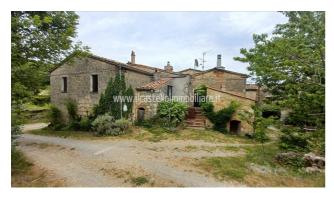

## Townhouse for Sale in Sarteano (SI)

150.000 €

Ref: TT68

**Size**: 230 sqm **Rooms**: 10,5 Bedrooms: 4 Bathrooms: 3 Garage : Single **Garden**: Private Energy class : G

**IPE**: 209,30

SARTEANO (SI) semi-detached house in the countryside with a panoramic view, part of a rural complex in exposed stone with a detached garden of about 1000 square meters. The property has two communicating apartments with independent entrances. The first, having an area of ??about 100 square meters on 2 levels, has on the first floor a kitchen-living room with fireplace, bedroom / study (with a door connecting the other real estate unit) and bathroom; on the second floor bedroom with hobby room (with the possibility of creating another bathroom) (with connecting door to the other real estate unit). The second, having an area of ??about 104 square meters on 2 levels, has on the first floor a kitchen-living room with fireplace, old oven, bedroom / study (with door connecting the other real estate unit) and bathroom; on the second floor bedroom with hobby room (with connecting door to the other real estate unit) and bathroom. On the ground floor there are two warehouses of 28 square meters and 24 square meters as well as a cellar (water plant). Floors are in terracotta, ceilings with wooden beams and terracotta bricks, wooden window frames with double glazing. The property is equipped with a diesel heating system. WI-FI system present throughout the apartment. Request Euro 150,000 negotiable. (Energy Class: G and IPE = 209.30 KWh / m2year). Ref TT68.