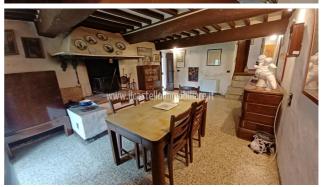

## Townhouse for Sale in Sarteano (SI)

150.000 €

Ref: TT68

**Size**: 230 sqm **Rooms**: 10,5 Bedrooms: 4 Bathrooms: 3 Garage : Single **Garden**: Private Energy class : G

**IPE**: 209,30

SARTEANO (SI) semi-detached house in the countryside with a panoramic view, part of a rural complex in exposed stone with a detached garden of about 1000 square meters. The property has two communicating apartments with independent entrances. The first, having an area of ??about 100 square meters on 2 levels, has on the first floor a kitchen-living room with fireplace, bedroom / study (with a door connecting the other real estate unit) and bathroom; on the second floor bedroom with hobby room (with the possibility of creating another bathroom) (with connecting door to the other real estate unit). The second, having an area of ??about 104 square meters on 2 levels, has on the first floor a kitchen-living room with fireplace, old oven, bedroom / study (with door connecting the other real estate unit) and bathroom; on the second floor bedroom with hobby room (with connecting door to the other real estate unit) and bathroom. On the ground floor there are two warehouses of 28 square meters and 24 square meters as well as a cellar (water plant). Floors are in terracotta, ceilings with wooden beams and terracotta bricks, wooden window frames with double glazing. The property is equipped with a diesel heating system. WI-FI system present throughout the apartment. Request Euro 150,000 negotiable. (Energy Class: G and IPE = 209.30 KWh / m2year). Ref TT68.