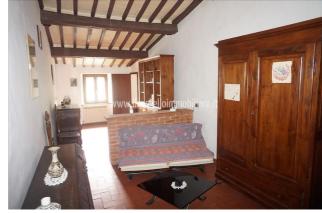

## Townhouse for Sale in Sarteano (SI)

150.000 €

Ref: TT68

**Size**: 230 sqm **Rooms**: 10,5 Bedrooms: 4 Bathrooms: 3 Garage : Single **Garden**: Private Energy class : G

**IPE**: 209,30

SARTEANO (SI) semi-detached house in the countryside with a panoramic view, part of a rural complex in exposed stone with a detached garden of about 1000 square meters. The property has two communicating apartments with independent entrances. The first, having an area of ??about 100 square meters on 2 levels, has on the first floor a kitchen-living room with fireplace, bedroom / study (with a door connecting the other real estate unit) and bathroom; on the second floor bedroom with hobby room (with the possibility of creating another bathroom) (with connecting door to the other real estate unit). The second, having an area of ??about 104 square meters on 2 levels, has on the first floor a kitchen-living room with fireplace, old oven, bedroom / study (with door connecting the other real estate unit) and bathroom; on the second floor bedroom with hobby room (with connecting door to the other real estate unit) and bathroom. On the ground floor there are two warehouses of 28 square meters and 24 square meters as well as a cellar (water plant). Floors are in terracotta, ceilings with wooden beams and terracotta bricks, wooden window frames with double glazing. The property is equipped with a diesel heating system. WI-FI system present throughout the apartment. Request Euro 150,000 negotiable. (Energy Class: G and IPE = 209.30 KWh / m2year). Ref TT68.