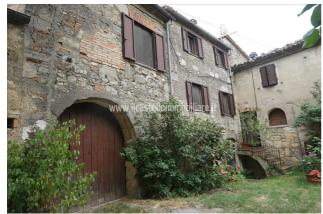

## Townhouse for Sale in Sarteano (SI)

150.000 €

Ref: TT68

**Size**: 230 sqm **Rooms**: 10,5 Bedrooms: 4 Bathrooms: 3 Garage : Single **Garden**: Private Energy class : G

**IPE**: 209,30

SARTEANO (SI) semi-detached house in the countryside with a panoramic view, part of a rural complex in exposed stone with a detached garden of about 1000 square meters. The property has two communicating apartments with independent entrances. The first, having an area of ??about 100 square meters on 2 levels, has on the first floor a kitchen-living room with fireplace, bedroom / study (with a door connecting the other real estate unit) and bathroom; on the second floor bedroom with hobby room (with the possibility of creating another bathroom) (with connecting door to the other real estate unit). The second, having an area of ??about 104 square meters on 2 levels, has on the first floor a kitchen-living room with fireplace, old oven, bedroom / study (with door connecting the other real estate unit) and bathroom; on the second floor bedroom with hobby room (with connecting door to the other real estate unit) and bathroom. On the ground floor there are two warehouses of 28 square meters and 24 square meters as well as a cellar (water plant). Floors are in terracotta, ceilings with wooden beams and terracotta bricks, wooden window frames with double glazing. The property is equipped with a diesel heating system. WI-FI system present throughout the apartment. Request Euro 150,000 negotiable. (Energy Class: G and IPE = 209.30 KWh / m2year). Ref TT68.