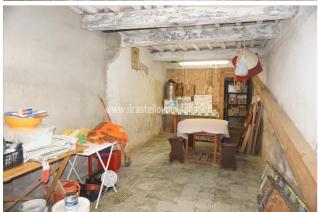

## Townhouse for Sale in Sarteano (SI)

150.000 €

Ref: TT68

**Size**: 230 sqm **Rooms**: 10,5 Bedrooms: 4 Bathrooms: 3 Garage : Single **Garden**: Private Energy class : G

**IPE**: 209,30

SARTEANO (SI) semi-detached house in the countryside with a panoramic view, part of a rural complex in exposed stone with a detached garden of about 1000 square meters. The property has two communicating apartments with independent entrances. The first, having an area of ??about 100 square meters on 2 levels, has on the first floor a kitchen-living room with fireplace, bedroom / study (with a door connecting the other real estate unit) and bathroom; on the second floor bedroom with hobby room (with the possibility of creating another bathroom) (with connecting door to the other real estate unit). The second, having an area of ??about 104 square meters on 2 levels, has on the first floor a kitchen-living room with fireplace, old oven, bedroom / study (with door connecting the other real estate unit) and bathroom; on the second floor bedroom with hobby room (with connecting door to the other real estate unit) and bathroom. On the ground floor there are two warehouses of 28 square meters and 24 square meters as well as a cellar (water plant). Floors are in terracotta, ceilings with wooden beams and terracotta bricks, wooden window frames with double glazing. The property is equipped with a diesel heating system. WI-FI system present throughout the apartment. Request Euro 150,000 negotiable. (Energy Class: G and IPE = 209.30 KWh / m2year). Ref TT68.