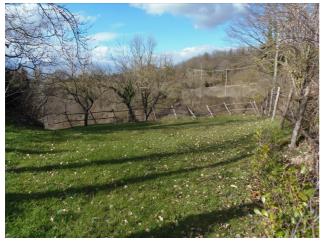

## Townhouse for Sale in Sarteano (SI)

150.000 €

Ref: TT68

**Size**: 230 sqm **Rooms**: 10,5 Bedrooms: 4 Bathrooms: 3 Garage : Single **Garden**: Private Energy class : G

**IPE**: 209,30

SARTEANO (SI) semi-detached house in the countryside with a panoramic view, part of a rural complex in exposed stone with a detached garden of about 1000 square meters. The property has two communicating apartments with independent entrances. The first, having an area of ??about 100 square meters on 2 levels, has on the first floor a kitchen-living room with fireplace, bedroom / study (with a door connecting the other real estate unit) and bathroom; on the second floor bedroom with hobby room (with the possibility of creating another bathroom) (with connecting door to the other real estate unit). The second, having an area of ??about 104 square meters on 2 levels, has on the first floor a kitchen-living room with fireplace, old oven, bedroom / study (with door connecting the other real estate unit) and bathroom; on the second floor bedroom with hobby room (with connecting door to the other real estate unit) and bathroom. On the ground floor there are two warehouses of 28 square meters and 24 square meters as well as a cellar (water plant). Floors are in terracotta, ceilings with wooden beams and terracotta bricks, wooden window frames with double glazing. The property is equipped with a diesel heating system. WI-FI system present throughout the apartment. Request Euro 150,000 negotiable. (Energy Class: G and IPE = 209.30 KWh / m2year). Ref TT68.