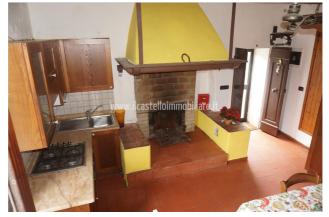

## Townhouse for Sale in Sarteano (SI)

150.000 €

Ref: TT68

**Size**: 230 sqm **Rooms**: 10,5 Bedrooms: 4 Bathrooms: 3 Garage : Single **Garden**: Private Energy class : G

**IPE**: 209,30

SARTEANO (SI) semi-detached house in the countryside with a panoramic view, part of a rural complex in exposed stone with a detached garden of about 1000 square meters. The property has two communicating apartments with independent entrances. The first, having an area of ??about 100 square meters on 2 levels, has on the first floor a kitchen-living room with fireplace, bedroom / study (with a door connecting the other real estate unit) and bathroom; on the second floor bedroom with hobby room (with the possibility of creating another bathroom) (with connecting door to the other real estate unit). The second, having an area of ??about 104 square meters on 2 levels, has on the first floor a kitchen-living room with fireplace, old oven, bedroom / study (with door connecting the other real estate unit) and bathroom; on the second floor bedroom with hobby room (with connecting door to the other real estate unit) and bathroom. On the ground floor there are two warehouses of 28 square meters and 24 square meters as well as a cellar (water plant). Floors are in terracotta, ceilings with wooden beams and terracotta bricks, wooden window frames with double glazing. The property is equipped with a diesel heating system. WI-FI system present throughout the apartment. Request Euro 150,000 negotiable. (Energy Class: G and IPE = 209.30 KWh / m2year). Ref TT68.