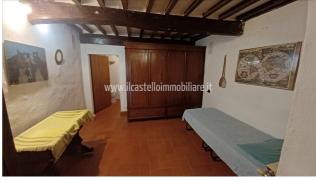

## Townhouse for Sale in Sarteano (SI)

150.000 €

Ref: TT68

**Size**: 230 sqm **Rooms**: 10,5 Bedrooms: 4 Bathrooms: 3 Garage : Single **Garden**: Private Energy class : G

**IPE**: 209,30

SARTEANO (SI) semi-detached house in the countryside with a panoramic view, part of a rural complex in exposed stone with a detached garden of about 1000 square meters. The property has two communicating apartments with independent entrances. The first, having an area of ??about 100 square meters on 2 levels, has on the first floor a kitchen-living room with fireplace, bedroom / study (with a door connecting the other real estate unit) and bathroom; on the second floor bedroom with hobby room (with the possibility of creating another bathroom) (with connecting door to the other real estate unit). The second, having an area of ??about 104 square meters on 2 levels, has on the first floor a kitchen-living room with fireplace, old oven, bedroom / study (with door connecting the other real estate unit) and bathroom; on the second floor bedroom with hobby room (with connecting door to the other real estate unit) and bathroom. On the ground floor there are two warehouses of 28 square meters and 24 square meters as well as a cellar (water plant). Floors are in terracotta, ceilings with wooden beams and terracotta bricks, wooden window frames with double glazing. The property is equipped with a diesel heating system. WI-FI system present throughout the apartment. Request Euro 150,000 negotiable. (Energy Class: G and IPE = 209.30 KWh / m2year). Ref TT68.