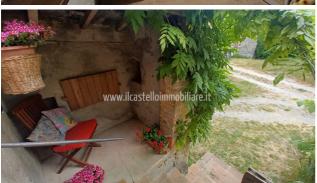

## Townhouse for Sale in Sarteano (SI)

150.000 €

Ref: TT68

**Size**: 230 sqm **Rooms**: 10,5 Bedrooms: 4 Bathrooms: 3 Garage : Single **Garden**: Private Energy class : G

**IPE**: 209,30

SARTEANO (SI) semi-detached house in the countryside with a panoramic view, part of a rural complex in exposed stone with a detached garden of about 1000 square meters. The property has two communicating apartments with independent entrances. The first, having an area of ??about 100 square meters on 2 levels, has on the first floor a kitchen-living room with fireplace, bedroom / study (with a door connecting the other real estate unit) and bathroom; on the second floor bedroom with hobby room (with the possibility of creating another bathroom) (with connecting door to the other real estate unit). The second, having an area of ??about 104 square meters on 2 levels, has on the first floor a kitchen-living room with fireplace, old oven, bedroom / study (with door connecting the other real estate unit) and bathroom; on the second floor bedroom with hobby room (with connecting door to the other real estate unit) and bathroom. On the ground floor there are two warehouses of 28 square meters and 24 square meters as well as a cellar (water plant). Floors are in terracotta, ceilings with wooden beams and terracotta bricks, wooden window frames with double glazing. The property is equipped with a diesel heating system. WI-FI system present throughout the apartment. Request Euro 150,000 negotiable. (Energy Class: G and IPE = 209.30 KWh / m2year). Ref TT68.