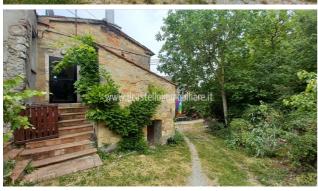

## Townhouse for Sale in Sarteano (SI)

150.000 €

Ref: TT68

**Size**: 230 sqm **Rooms**: 10,5 Bedrooms: 4 Bathrooms: 3 Garage : Single **Garden**: Private Energy class : G

**IPE**: 209,30

SARTEANO (SI) semi-detached house in the countryside with a panoramic view, part of a rural complex in exposed stone with a detached garden of about 1000 square meters. The property has two communicating apartments with independent entrances. The first, having an area of ??about 100 square meters on 2 levels, has on the first floor a kitchen-living room with fireplace, bedroom / study (with a door connecting the other real estate unit) and bathroom; on the second floor bedroom with hobby room (with the possibility of creating another bathroom) (with connecting door to the other real estate unit). The second, having an area of ??about 104 square meters on 2 levels, has on the first floor a kitchen-living room with fireplace, old oven, bedroom / study (with door connecting the other real estate unit) and bathroom; on the second floor bedroom with hobby room (with connecting door to the other real estate unit) and bathroom. On the ground floor there are two warehouses of 28 square meters and 24 square meters as well as a cellar (water plant). Floors are in terracotta, ceilings with wooden beams and terracotta bricks, wooden window frames with double glazing. The property is equipped with a diesel heating system. WI-FI system present throughout the apartment. Request Euro 150,000 negotiable. (Energy Class: G and IPE = 209.30 KWh / m2year). Ref TT68.