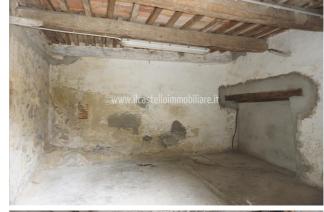

## Townhouse for Sale in Sarteano (SI)

150.000 €

Ref: TT68

**Size**: 230 sqm **Rooms**: 10,5 Bedrooms: 4 Bathrooms: 3 Garage : Single **Garden**: Private Energy class : G

**IPE**: 209,30

SARTEANO (SI) semi-detached house in the countryside with a panoramic view, part of a rural complex in exposed stone with a detached garden of about 1000 square meters. The property has two communicating apartments with independent entrances. The first, having an area of ??about 100 square meters on 2 levels, has on the first floor a kitchen-living room with fireplace, bedroom / study (with a door connecting the other real estate unit) and bathroom; on the second floor bedroom with hobby room (with the possibility of creating another bathroom) (with connecting door to the other real estate unit). The second, having an area of ??about 104 square meters on 2 levels, has on the first floor a kitchen-living room with fireplace, old oven, bedroom / study (with door connecting the other real estate unit) and bathroom; on the second floor bedroom with hobby room (with connecting door to the other real estate unit) and bathroom. On the ground floor there are two warehouses of 28 square meters and 24 square meters as well as a cellar (water plant). Floors are in terracotta, ceilings with wooden beams and terracotta bricks, wooden window frames with double glazing. The property is equipped with a diesel heating system. WI-FI system present throughout the apartment. Request Euro 150,000 negotiable. (Energy Class: G and IPE = 209.30 KWh / m2year). Ref TT68.