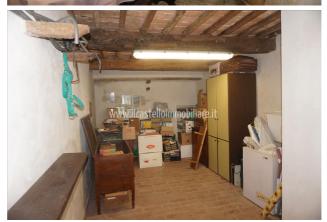

## Townhouse for Sale in Sarteano (SI)

150.000 €

Ref: TT68

**Size**: 230 sqm **Rooms**: 10,5 Bedrooms: 4 Bathrooms: 3 Garage : Single **Garden**: Private Energy class : G

**IPE**: 209,30

SARTEANO (SI) semi-detached house in the countryside with a panoramic view, part of a rural complex in exposed stone with a detached garden of about 1000 square meters. The property has two communicating apartments with independent entrances. The first, having an area of ??about 100 square meters on 2 levels, has on the first floor a kitchen-living room with fireplace, bedroom / study (with a door connecting the other real estate unit) and bathroom; on the second floor bedroom with hobby room (with the possibility of creating another bathroom) (with connecting door to the other real estate unit). The second, having an area of ??about 104 square meters on 2 levels, has on the first floor a kitchen-living room with fireplace, old oven, bedroom / study (with door connecting the other real estate unit) and bathroom; on the second floor bedroom with hobby room (with connecting door to the other real estate unit) and bathroom. On the ground floor there are two warehouses of 28 square meters and 24 square meters as well as a cellar (water plant). Floors are in terracotta, ceilings with wooden beams and terracotta bricks, wooden window frames with double glazing. The property is equipped with a diesel heating system. WI-FI system present throughout the apartment. Request Euro 150,000 negotiable. (Energy Class: G and IPE = 209.30 KWh / m2year). Ref TT68.