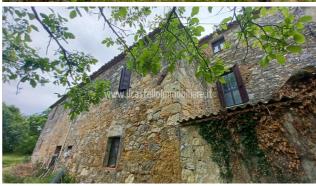

## Townhouse for Sale in Sarteano (SI)

150.000 €

Ref: TT68

**Size**: 230 sqm **Rooms**: 10,5 Bedrooms: 4 Bathrooms: 3 Garage : Single **Garden**: Private Energy class : G

**IPE**: 209,30

SARTEANO (SI) semi-detached house in the countryside with a panoramic view, part of a rural complex in exposed stone with a detached garden of about 1000 square meters. The property has two communicating apartments with independent entrances. The first, having an area of ??about 100 square meters on 2 levels, has on the first floor a kitchen-living room with fireplace, bedroom / study (with a door connecting the other real estate unit) and bathroom; on the second floor bedroom with hobby room (with the possibility of creating another bathroom) (with connecting door to the other real estate unit). The second, having an area of ??about 104 square meters on 2 levels, has on the first floor a kitchen-living room with fireplace, old oven, bedroom / study (with door connecting the other real estate unit) and bathroom; on the second floor bedroom with hobby room (with connecting door to the other real estate unit) and bathroom. On the ground floor there are two warehouses of 28 square meters and 24 square meters as well as a cellar (water plant). Floors are in terracotta, ceilings with wooden beams and terracotta bricks, wooden window frames with double glazing. The property is equipped with a diesel heating system. WI-FI system present throughout the apartment. Request Euro 150,000 negotiable. (Energy Class: G and IPE = 209.30 KWh / m2year). Ref TT68.