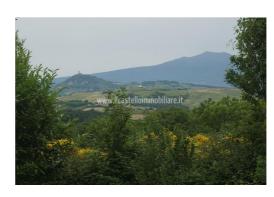

## Townhouse for Sale in Sarteano (SI)

150.000 €

Ref: TT68

**Size**: 230 sqm **Rooms**: 10,5 Bedrooms: 4 Bathrooms: 3 Garage : Single **Garden**: Private Energy class : G

**IPE**: 209,30

SARTEANO (SI) semi-detached house in the countryside with a panoramic view, part of a rural complex in exposed stone with a detached garden of about 1000 square meters. The property has two communicating apartments with independent entrances. The first, having an area of ??about 100 square meters on 2 levels, has on the first floor a kitchen-living room with fireplace, bedroom / study (with a door connecting the other real estate unit) and bathroom; on the second floor bedroom with hobby room (with the possibility of creating another bathroom) (with connecting door to the other real estate unit). The second, having an area of ??about 104 square meters on 2 levels, has on the first floor a kitchen-living room with fireplace, old oven, bedroom / study (with door connecting the other real estate unit) and bathroom; on the second floor bedroom with hobby room (with connecting door to the other real estate unit) and bathroom. On the ground floor there are two warehouses of 28 square meters and 24 square meters as well as a cellar (water plant). Floors are in terracotta, ceilings with wooden beams and terracotta bricks, wooden window frames with double glazing. The property is equipped with a diesel heating system. WI-FI system present throughout the apartment. Request Euro 150,000 negotiable. (Energy Class: G and IPE = 209.30 KWh / m2year). Ref TT68.