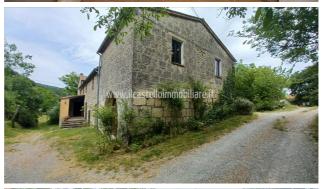

## Townhouse for Sale in Sarteano (SI)

150.000 €

Ref: TT68

**Size**: 230 sqm **Rooms**: 10,5 Bedrooms: 4 Bathrooms: 3 Garage : Single **Garden**: Private Energy class : G

**IPE**: 209,30

SARTEANO (SI) semi-detached house in the countryside with a panoramic view, part of a rural complex in exposed stone with a detached garden of about 1000 square meters. The property has two communicating apartments with independent entrances. The first, having an area of ??about 100 square meters on 2 levels, has on the first floor a kitchen-living room with fireplace, bedroom / study (with a door connecting the other real estate unit) and bathroom; on the second floor bedroom with hobby room (with the possibility of creating another bathroom) (with connecting door to the other real estate unit). The second, having an area of ??about 104 square meters on 2 levels, has on the first floor a kitchen-living room with fireplace, old oven, bedroom / study (with door connecting the other real estate unit) and bathroom; on the second floor bedroom with hobby room (with connecting door to the other real estate unit) and bathroom. On the ground floor there are two warehouses of 28 square meters and 24 square meters as well as a cellar (water plant). Floors are in terracotta, ceilings with wooden beams and terracotta bricks, wooden window frames with double glazing. The property is equipped with a diesel heating system. WI-FI system present throughout the apartment. Request Euro 150,000 negotiable. (Energy Class: G and IPE = 209.30 KWh / m2year). Ref TT68.