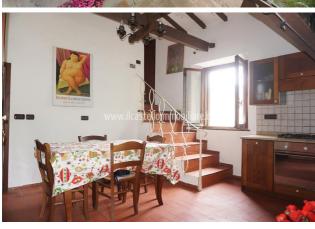

## Townhouse for Sale in Sarteano (SI)

150.000 €

Ref: TT68

**Size**: 230 sqm **Rooms**: 10,5 Bedrooms: 4 Bathrooms: 3 Garage : Single **Garden**: Private Energy class : G

**IPE**: 209,30

SARTEANO (SI) semi-detached house in the countryside with a panoramic view, part of a rural complex in exposed stone with a detached garden of about 1000 square meters. The property has two communicating apartments with independent entrances. The first, having an area of ??about 100 square meters on 2 levels, has on the first floor a kitchen-living room with fireplace, bedroom / study (with a door connecting the other real estate unit) and bathroom; on the second floor bedroom with hobby room (with the possibility of creating another bathroom) (with connecting door to the other real estate unit). The second, having an area of ??about 104 square meters on 2 levels, has on the first floor a kitchen-living room with fireplace, old oven, bedroom / study (with door connecting the other real estate unit) and bathroom; on the second floor bedroom with hobby room (with connecting door to the other real estate unit) and bathroom. On the ground floor there are two warehouses of 28 square meters and 24 square meters as well as a cellar (water plant). Floors are in terracotta, ceilings with wooden beams and terracotta bricks, wooden window frames with double glazing. The property is equipped with a diesel heating system. WI-FI system present throughout the apartment. Request Euro 150,000 negotiable. (Energy Class: G and IPE = 209.30 KWh / m2year). Ref TT68.