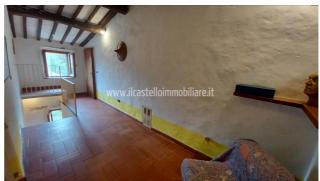

## Townhouse for Sale in Sarteano (SI)

150.000 €

Ref: TT68

**Size**: 230 sqm **Rooms**: 10,5 Bedrooms: 4 Bathrooms: 3 Garage : Single **Garden**: Private Energy class : G

**IPE**: 209,30

SARTEANO (SI) semi-detached house in the countryside with a panoramic view, part of a rural complex in exposed stone with a detached garden of about 1000 square meters. The property has two communicating apartments with independent entrances. The first, having an area of ??about 100 square meters on 2 levels, has on the first floor a kitchen-living room with fireplace, bedroom / study (with a door connecting the other real estate unit) and bathroom; on the second floor bedroom with hobby room (with the possibility of creating another bathroom) (with connecting door to the other real estate unit). The second, having an area of ??about 104 square meters on 2 levels, has on the first floor a kitchen-living room with fireplace, old oven, bedroom / study (with door connecting the other real estate unit) and bathroom; on the second floor bedroom with hobby room (with connecting door to the other real estate unit) and bathroom. On the ground floor there are two warehouses of 28 square meters and 24 square meters as well as a cellar (water plant). Floors are in terracotta, ceilings with wooden beams and terracotta bricks, wooden window frames with double glazing. The property is equipped with a diesel heating system. WI-FI system present throughout the apartment. Request Euro 150,000 negotiable. (Energy Class: G and IPE = 209.30 KWh / m2year). Ref TT68.