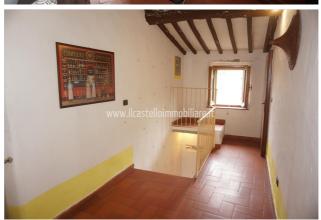

## Townhouse for Sale in Sarteano (SI)

150.000 €

Ref: TT68

**Size**: 230 sqm **Rooms**: 10,5 Bedrooms: 4 Bathrooms: 3 Garage : Single **Garden**: Private Energy class : G

**IPE**: 209,30

SARTEANO (SI) semi-detached house in the countryside with a panoramic view, part of a rural complex in exposed stone with a detached garden of about 1000 square meters. The property has two communicating apartments with independent entrances. The first, having an area of ??about 100 square meters on 2 levels, has on the first floor a kitchen-living room with fireplace, bedroom / study (with a door connecting the other real estate unit) and bathroom; on the second floor bedroom with hobby room (with the possibility of creating another bathroom) (with connecting door to the other real estate unit). The second, having an area of ??about 104 square meters on 2 levels, has on the first floor a kitchen-living room with fireplace, old oven, bedroom / study (with door connecting the other real estate unit) and bathroom; on the second floor bedroom with hobby room (with connecting door to the other real estate unit) and bathroom. On the ground floor there are two warehouses of 28 square meters and 24 square meters as well as a cellar (water plant). Floors are in terracotta, ceilings with wooden beams and terracotta bricks, wooden window frames with double glazing. The property is equipped with a diesel heating system. WI-FI system present throughout the apartment. Request Euro 150,000 negotiable. (Energy Class: G and IPE = 209.30 KWh / m2year). Ref TT68.