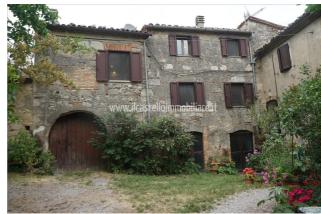

## Townhouse for Sale in Sarteano (SI)

150.000 €

Ref: TT68

**Size**: 230 sqm **Rooms**: 10,5 Bedrooms: 4 Bathrooms: 3 Garage : Single **Garden**: Private Energy class : G

**IPE**: 209,30

SARTEANO (SI) semi-detached house in the countryside with a panoramic view, part of a rural complex in exposed stone with a detached garden of about 1000 square meters. The property has two communicating apartments with independent entrances. The first, having an area of ??about 100 square meters on 2 levels, has on the first floor a kitchen-living room with fireplace, bedroom / study (with a door connecting the other real estate unit) and bathroom; on the second floor bedroom with hobby room (with the possibility of creating another bathroom) (with connecting door to the other real estate unit). The second, having an area of ??about 104 square meters on 2 levels, has on the first floor a kitchen-living room with fireplace, old oven, bedroom / study (with door connecting the other real estate unit) and bathroom; on the second floor bedroom with hobby room (with connecting door to the other real estate unit) and bathroom. On the ground floor there are two warehouses of 28 square meters and 24 square meters as well as a cellar (water plant). Floors are in terracotta, ceilings with wooden beams and terracotta bricks, wooden window frames with double glazing. The property is equipped with a diesel heating system. WI-FI system present throughout the apartment. Request Euro 150,000 negotiable. (Energy Class: G and IPE = 209.30 KWh / m2year). Ref TT68.