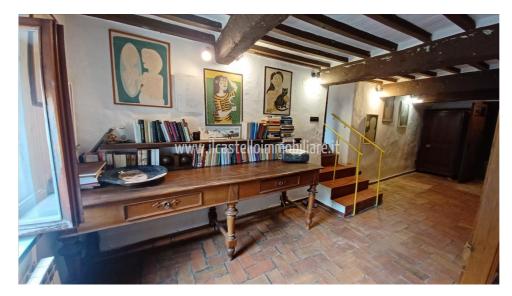

## Townhouse for Sale in Sarteano (SI)

150.000 €

Ref: TT68

**Size**: 230 sqm **Rooms**: 10,5 Bedrooms: 4 Bathrooms: 3 Garage : Single **Garden**: Private Energy class : G

**IPE**: 209,30

SARTEANO (SI) semi-detached house in the countryside with a panoramic view, part of a rural complex in exposed stone with a detached garden of about 1000 square meters. The property has two communicating apartments with independent entrances. The first, having an area of ??about 100 square meters on 2 levels, has on the first floor a kitchen-living room with fireplace, bedroom / study (with a door connecting the other real estate unit) and bathroom; on the second floor bedroom with hobby room (with the possibility of creating another bathroom) (with connecting door to the other real estate unit). The second, having an area of ??about 104 square meters on 2 levels, has on the first floor a kitchen-living room with fireplace, old oven, bedroom / study (with door connecting the other real estate unit) and bathroom; on the second floor bedroom with hobby room (with connecting door to the other real estate unit) and bathroom. On the ground floor there are two warehouses of 28 square meters and 24 square meters as well as a cellar (water plant). Floors are in terracotta, ceilings with wooden beams and terracotta bricks, wooden window frames with double glazing. The property is equipped with a diesel heating system. WI-FI system present throughout the apartment. Request Euro 150,000 negotiable. (Energy Class: G and IPE = 209.30 KWh / m2year). Ref TT68.