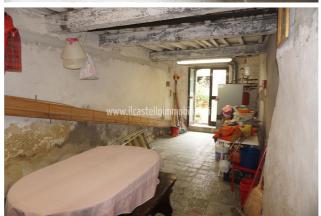

## Townhouse for Sale in Sarteano (SI)

150.000 €

Ref: TT68

**Size**: 230 sqm **Rooms**: 10,5 Bedrooms: 4 Bathrooms: 3 Garage : Single **Garden**: Private Energy class : G

**IPE**: 209,30

SARTEANO (SI) semi-detached house in the countryside with a panoramic view, part of a rural complex in exposed stone with a detached garden of about 1000 square meters. The property has two communicating apartments with independent entrances. The first, having an area of ??about 100 square meters on 2 levels, has on the first floor a kitchen-living room with fireplace, bedroom / study (with a door connecting the other real estate unit) and bathroom; on the second floor bedroom with hobby room (with the possibility of creating another bathroom) (with connecting door to the other real estate unit). The second, having an area of ??about 104 square meters on 2 levels, has on the first floor a kitchen-living room with fireplace, old oven, bedroom / study (with door connecting the other real estate unit) and bathroom; on the second floor bedroom with hobby room (with connecting door to the other real estate unit) and bathroom. On the ground floor there are two warehouses of 28 square meters and 24 square meters as well as a cellar (water plant). Floors are in terracotta, ceilings with wooden beams and terracotta bricks, wooden window frames with double glazing. The property is equipped with a diesel heating system. WI-FI system present throughout the apartment. Request Euro 150,000 negotiable. (Energy Class: G and IPE = 209.30 KWh / m2year). Ref TT68.