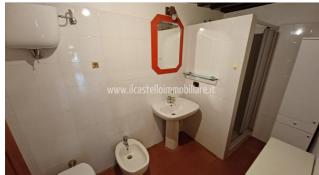

## Townhouse for Sale in Sarteano (SI)

150.000 €

Ref: TT68

**Size**: 230 sqm **Rooms**: 10,5 Bedrooms: 4 Bathrooms: 3 Garage : Single **Garden**: Private Energy class : G

**IPE**: 209,30

SARTEANO (SI) semi-detached house in the countryside with a panoramic view, part of a rural complex in exposed stone with a detached garden of about 1000 square meters. The property has two communicating apartments with independent entrances. The first, having an area of ??about 100 square meters on 2 levels, has on the first floor a kitchen-living room with fireplace, bedroom / study (with a door connecting the other real estate unit) and bathroom; on the second floor bedroom with hobby room (with the possibility of creating another bathroom) (with connecting door to the other real estate unit). The second, having an area of ??about 104 square meters on 2 levels, has on the first floor a kitchen-living room with fireplace, old oven, bedroom / study (with door connecting the other real estate unit) and bathroom; on the second floor bedroom with hobby room (with connecting door to the other real estate unit) and bathroom. On the ground floor there are two warehouses of 28 square meters and 24 square meters as well as a cellar (water plant). Floors are in terracotta, ceilings with wooden beams and terracotta bricks, wooden window frames with double glazing. The property is equipped with a diesel heating system. WI-FI system present throughout the apartment. Request Euro 150,000 negotiable. (Energy Class: G and IPE = 209.30 KWh / m2year). Ref TT68.