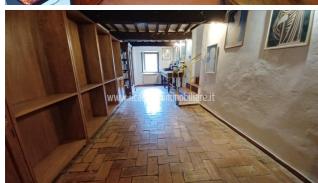

## Townhouse for Sale in Sarteano (SI)

150.000 €

Ref: TT68

**Size**: 230 sqm **Rooms**: 10,5 Bedrooms: 4 Bathrooms: 3 Garage : Single **Garden**: Private Energy class : G

**IPE**: 209,30

SARTEANO (SI) semi-detached house in the countryside with a panoramic view, part of a rural complex in exposed stone with a detached garden of about 1000 square meters. The property has two communicating apartments with independent entrances. The first, having an area of ??about 100 square meters on 2 levels, has on the first floor a kitchen-living room with fireplace, bedroom / study (with a door connecting the other real estate unit) and bathroom; on the second floor bedroom with hobby room (with the possibility of creating another bathroom) (with connecting door to the other real estate unit). The second, having an area of ??about 104 square meters on 2 levels, has on the first floor a kitchen-living room with fireplace, old oven, bedroom / study (with door connecting the other real estate unit) and bathroom; on the second floor bedroom with hobby room (with connecting door to the other real estate unit) and bathroom. On the ground floor there are two warehouses of 28 square meters and 24 square meters as well as a cellar (water plant). Floors are in terracotta, ceilings with wooden beams and terracotta bricks, wooden window frames with double glazing. The property is equipped with a diesel heating system. WI-FI system present throughout the apartment. Request Euro 150,000 negotiable. (Energy Class: G and IPE = 209.30 KWh / m2year). Ref TT68.