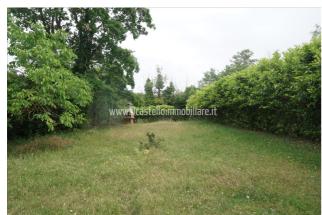

## Townhouse for Sale in Sarteano (SI)

150.000 €

Ref: TT68

**Size**: 230 sqm **Rooms**: 10,5 Bedrooms: 4 Bathrooms: 3 Garage : Single **Garden**: Private Energy class : G

**IPE**: 209,30

SARTEANO (SI) semi-detached house in the countryside with a panoramic view, part of a rural complex in exposed stone with a detached garden of about 1000 square meters. The property has two communicating apartments with independent entrances. The first, having an area of ??about 100 square meters on 2 levels, has on the first floor a kitchen-living room with fireplace, bedroom / study (with a door connecting the other real estate unit) and bathroom; on the second floor bedroom with hobby room (with the possibility of creating another bathroom) (with connecting door to the other real estate unit). The second, having an area of ??about 104 square meters on 2 levels, has on the first floor a kitchen-living room with fireplace, old oven, bedroom / study (with door connecting the other real estate unit) and bathroom; on the second floor bedroom with hobby room (with connecting door to the other real estate unit) and bathroom. On the ground floor there are two warehouses of 28 square meters and 24 square meters as well as a cellar (water plant). Floors are in terracotta, ceilings with wooden beams and terracotta bricks, wooden window frames with double glazing. The property is equipped with a diesel heating system. WI-FI system present throughout the apartment. Request Euro 150,000 negotiable. (Energy Class: G and IPE = 209.30 KWh / m2year). Ref TT68.