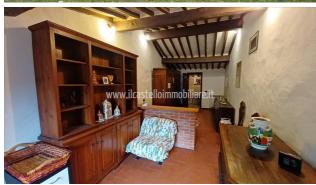

## Townhouse for Sale in Sarteano (SI)

150.000 €

Ref: TT68

**Size**: 230 sqm **Rooms**: 10,5 Bedrooms: 4 Bathrooms: 3 Garage : Single **Garden**: Private Energy class : G

**IPE**: 209,30

SARTEANO (SI) semi-detached house in the countryside with a panoramic view, part of a rural complex in exposed stone with a detached garden of about 1000 square meters. The property has two communicating apartments with independent entrances. The first, having an area of ??about 100 square meters on 2 levels, has on the first floor a kitchen-living room with fireplace, bedroom / study (with a door connecting the other real estate unit) and bathroom; on the second floor bedroom with hobby room (with the possibility of creating another bathroom) (with connecting door to the other real estate unit). The second, having an area of ??about 104 square meters on 2 levels, has on the first floor a kitchen-living room with fireplace, old oven, bedroom / study (with door connecting the other real estate unit) and bathroom; on the second floor bedroom with hobby room (with connecting door to the other real estate unit) and bathroom. On the ground floor there are two warehouses of 28 square meters and 24 square meters as well as a cellar (water plant). Floors are in terracotta, ceilings with wooden beams and terracotta bricks, wooden window frames with double glazing. The property is equipped with a diesel heating system. WI-FI system present throughout the apartment. Request Euro 150,000 negotiable. (Energy Class: G and IPE = 209.30 KWh / m2year). Ref TT68.