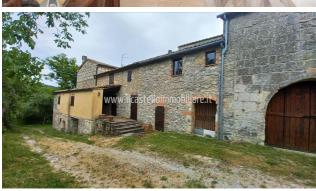

## Townhouse for Sale in Sarteano (SI)

150.000 €

Ref: TT68

**Size**: 230 sqm **Rooms**: 10,5 Bedrooms: 4 Bathrooms: 3 Garage : Single **Garden**: Private Energy class : G

**IPE**: 209,30

SARTEANO (SI) semi-detached house in the countryside with a panoramic view, part of a rural complex in exposed stone with a detached garden of about 1000 square meters. The property has two communicating apartments with independent entrances. The first, having an area of ??about 100 square meters on 2 levels, has on the first floor a kitchen-living room with fireplace, bedroom / study (with a door connecting the other real estate unit) and bathroom; on the second floor bedroom with hobby room (with the possibility of creating another bathroom) (with connecting door to the other real estate unit). The second, having an area of ??about 104 square meters on 2 levels, has on the first floor a kitchen-living room with fireplace, old oven, bedroom / study (with door connecting the other real estate unit) and bathroom; on the second floor bedroom with hobby room (with connecting door to the other real estate unit) and bathroom. On the ground floor there are two warehouses of 28 square meters and 24 square meters as well as a cellar (water plant). Floors are in terracotta, ceilings with wooden beams and terracotta bricks, wooden window frames with double glazing. The property is equipped with a diesel heating system. WI-FI system present throughout the apartment. Request Euro 150,000 negotiable. (Energy Class: G and IPE = 209.30 KWh / m2year). Ref TT68.