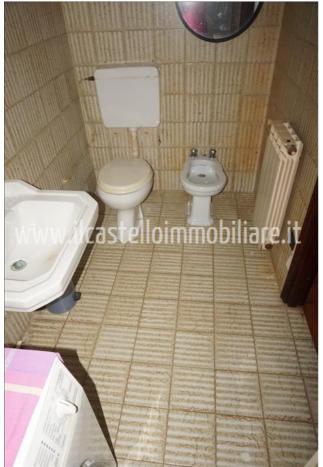

## Townhouse for Sale in Sarteano (SI)

150.000 €

Ref: TT68

**Size**: 230 sqm **Rooms**: 10,5 Bedrooms: 4 Bathrooms: 3 Garage : Single **Garden**: Private Energy class : G

**IPE**: 209,30

SARTEANO (SI) semi-detached house in the countryside with a panoramic view, part of a rural complex in exposed stone with a detached garden of about 1000 square meters. The property has two communicating apartments with independent entrances. The first, having an area of ??about 100 square meters on 2 levels, has on the first floor a kitchen-living room with fireplace, bedroom / study (with a door connecting the other real estate unit) and bathroom; on the second floor bedroom with hobby room (with the possibility of creating another bathroom) (with connecting door to the other real estate unit). The second, having an area of ??about 104 square meters on 2 levels, has on the first floor a kitchen-living room with fireplace, old oven, bedroom / study (with door connecting the other real estate unit) and bathroom; on the second floor bedroom with hobby room (with connecting door to the other real estate unit) and bathroom. On the ground floor there are two warehouses of 28 square meters and 24 square meters as well as a cellar (water plant). Floors are in terracotta, ceilings with wooden beams and terracotta bricks, wooden window frames with double glazing. The property is equipped with a diesel heating system. WI-FI system present throughout the apartment. Request Euro 150,000 negotiable. (Energy Class: G and IPE = 209.30 KWh / m2year). Ref TT68.