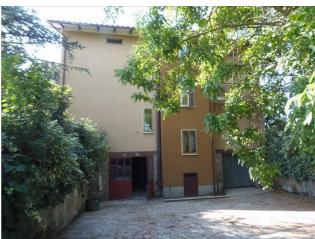

## **Upon request**

Size: 600 sqm
Field: 3 ha
Bedrooms: 6
Bathrooms: 3
Garage: Double
Garden: Private
Energy class: D
IPE: 125,266

SARTEANO (SI), at an altitude of 350 m s.l.m., villa for sale in the countryside in a panoramic position with about 3 hectares of land (olive grove and vineyard), short private access road. The main building has: in the basement there is a garage (about 70 sq m), a garage (about 29 sq m), a cellar and storage rooms (for a total of about 42 sq m); on the ground floor (about 150 sq m living space) it has a large common stairwell, apartment (about 57 sq m) with entrance, living room, kitchen, bedroom and bathroom, apartment (about 70 sq m) entrance living / dining room with fireplace, 2 bedrooms and bathroom; on the first floor (about 150 square meters of living space) large apartment with entrance, living room, dining room, kitchen, utility room, 3 bedrooms, bathroom and perimeter balcony; on the second floor (about 150 square meters, max height 2.49, min. 0.85 meters) the attic with a convenient access staircase used as a storage room. The property for sale also includes 2 annexes of about 55 square meters each used as warehouses, tool shed, shelter for animals and woodburning oven. The property was built in the years 1975/76 and was partially renovated in 2011. It is in a good general state of conservation. The property is equipped with an independent oil / pellet heating system, a fireplace and a wood stove. The window frames are made of wood without double glazing, with plastic roller shutters. The flooring of the various habitable areas is all in marble chips. The land partly used as a garden with various arboreal plants, also has an irrigation system, large water collection tank, vineyard (with production of wine for consumption), olive grove of about 210 plants (which produces on average about 3

ql of oil per year). The land is divided into three detached but very close bodies, in detail there are about 1.3 hectares merged with the buildings, 1 hectare beyond the road and 2700 square meters 250 meters from the others. The sale includes all the equipment present and essential for cultivation. Private Negotiation. (Energy Class: D and I.P.E .: 125,266 KWh / m2year). Ref. VL41.