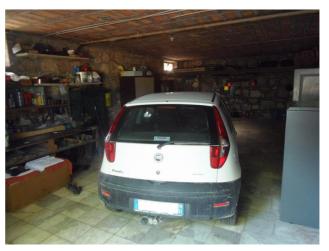

## **Upon request**

Size: 600 sqm
Field: 3 ha
Bedrooms: 6
Bathrooms: 3
Garage: Double
Garden: Private
Energy class: D
IPE: 125,266

SARTEANO (SI), at an altitude of 350 m s.l.m., villa for sale in the countryside in a panoramic position with about 3 hectares of land (olive grove and vineyard), short private access road. The main building has: in the basement there is a garage (about 70 sq m), a garage (about 29 sq m), a cellar and storage rooms (for a total of about 42 sq m); on the ground floor (about 150 sq m living space) it has a large common stairwell, apartment (about 57 sq m) with entrance, living room, kitchen, bedroom and bathroom, apartment (about 70 sq m) entrance living / dining room with fireplace, 2 bedrooms and bathroom; on the first floor (about 150 square meters of living space) large apartment with entrance, living room, dining room, kitchen, utility room, 3 bedrooms, bathroom and perimeter balcony; on the second floor (about 150 square meters, max height 2.49, min. 0.85 meters) the attic with a convenient access staircase used as a storage room. The property for sale also includes 2 annexes of about 55 square meters each used as warehouses, tool shed, shelter for animals and woodburning oven. The property was built in the years 1975/76 and was partially renovated in 2011. It is in a good general state of conservation. The property is equipped with an independent oil / pellet heating system, a fireplace and a wood stove. The window frames are made of wood without double glazing, with plastic roller shutters. The flooring of the various habitable areas is all in marble chips. The land partly used as a garden with various arboreal plants, also has an irrigation system, large water collection tank, vineyard (with production of wine for consumption), olive grove of about 210 plants (which produces on average about 3