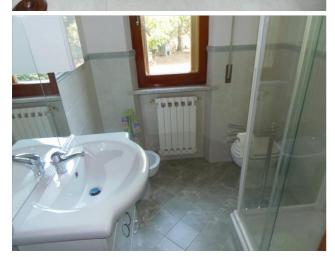

## **Upon request**

Size: 600 sqm
Field: 3 ha
Bedrooms: 6
Bathrooms: 3
Garage: Double
Garden: Private
Energy class: D
IPE: 125,266

SARTEANO (SI), at an altitude of 350 m s.l.m., villa for sale in the countryside in a panoramic position with about 3 hectares of land (olive grove and vineyard), short private access road. The main building has: in the basement there is a garage (about 70 sq m), a garage (about 29 sq m), a cellar and storage rooms (for a total of about 42 sq m); on the ground floor (about 150 sq m living space) it has a large common stairwell, apartment (about 57 sq m) with entrance, living room, kitchen, bedroom and bathroom, apartment (about 70 sq m) entrance living / dining room with fireplace, 2 bedrooms and bathroom; on the first floor (about 150 square meters of living space) large apartment with entrance, living room, dining room, kitchen, utility room, 3 bedrooms, bathroom and perimeter balcony; on the second floor (about 150 square meters, max height 2.49, min. 0.85 meters) the attic with a convenient access staircase used as a storage room. The property for sale also includes 2 annexes of about 55 square meters each used as warehouses, tool shed, shelter for animals and woodburning oven. The property was built in the years 1975/76 and was partially renovated in 2011. It is in a good general state of conservation. The property is equipped with an independent oil / pellet heating system, a fireplace and a wood stove. The window frames are made of wood without double glazing, with plastic roller shutters. The flooring of the various habitable areas is all in marble chips. The land partly used as a garden with various arboreal plants, also has an irrigation system, large water collection tank, vineyard (with production of wine for consumption), olive grove of about 210 plants (which produces on average about 3