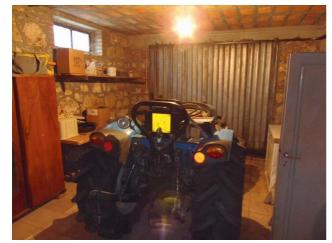

## **Upon request**

Size: 600 sqm
Field: 3 ha
Bedrooms: 6
Bathrooms: 3
Garage: Double
Garden: Private
Energy class: D
IPE: 125,266

SARTEANO (SI), at an altitude of 350 m s.l.m., villa for sale in the countryside in a panoramic position with about 3 hectares of land (olive grove and vineyard), short private access road. The main building has: in the basement there is a garage (about 70 sq m), a garage (about 29 sq m), a cellar and storage rooms (for a total of about 42 sq m); on the ground floor (about 150 sq m living space) it has a large common stairwell, apartment (about 57 sq m) with entrance, living room, kitchen, bedroom and bathroom, apartment (about 70 sq m) entrance living / dining room with fireplace, 2 bedrooms and bathroom; on the first floor (about 150 square meters of living space) large apartment with entrance, living room, dining room, kitchen, utility room, 3 bedrooms, bathroom and perimeter balcony; on the second floor (about 150 square meters, max height 2.49, min. 0.85 meters) the attic with a convenient access staircase used as a storage room. The property for sale also includes 2 annexes of about 55 square meters each used as warehouses, tool shed, shelter for animals and woodburning oven. The property was built in the years 1975/76 and was partially renovated in 2011. It is in a good general state of conservation. The property is equipped with an independent oil / pellet heating system, a fireplace and a wood stove. The window frames are made of wood without double glazing, with plastic roller shutters. The flooring of the various habitable areas is all in marble chips. The land partly used as a garden with various arboreal plants, also has an irrigation system, large water collection tank, vineyard (with production of wine for consumption), olive grove of about 210 plants (which produces on average about 3