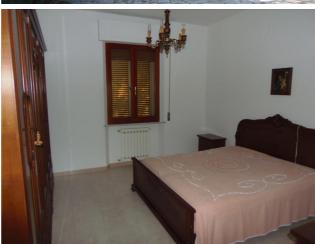

## **Upon request**

Size: 600 sqm
Field: 3 ha
Bedrooms: 6
Bathrooms: 3
Garage: Double
Garden: Private
Energy class: D
IPE: 125,266

SARTEANO (SI), at an altitude of 350 m s.l.m., villa for sale in the countryside in a panoramic position with about 3 hectares of land (olive grove and vineyard), short private access road. The main building has: in the basement there is a garage (about 70 sq m), a garage (about 29 sq m), a cellar and storage rooms (for a total of about 42 sq m); on the ground floor (about 150 sq m living space) it has a large common stairwell, apartment (about 57 sq m) with entrance, living room, kitchen, bedroom and bathroom, apartment (about 70 sq m) entrance living / dining room with fireplace, 2 bedrooms and bathroom; on the first floor (about 150 square meters of living space) large apartment with entrance, living room, dining room, kitchen, utility room, 3 bedrooms, bathroom and perimeter balcony; on the second floor (about 150 square meters, max height 2.49, min. 0.85 meters) the attic with a convenient access staircase used as a storage room. The property for sale also includes 2 annexes of about 55 square meters each used as warehouses, tool shed, shelter for animals and woodburning oven. The property was built in the years 1975/76 and was partially renovated in 2011. It is in a good general state of conservation. The property is equipped with an independent oil / pellet heating system, a fireplace and a wood stove. The window frames are made of wood without double glazing, with plastic roller shutters. The flooring of the various habitable areas is all in marble chips. The land partly used as a garden with various arboreal plants, also has an irrigation system, large water collection tank, vineyard (with production of wine for consumption), olive grove of about 210 plants (which produces on average about 3