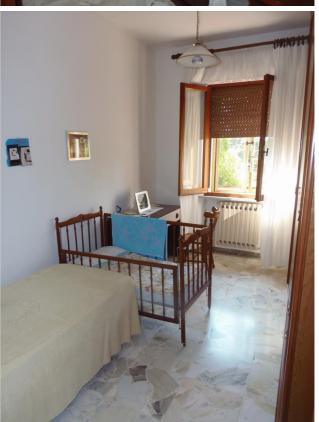

## **Upon request**

Size: 600 sqm
Field: 3 ha
Bedrooms: 6
Bathrooms: 3
Garage: Double
Garden: Private
Energy class: D
IPE: 125,266

SARTEANO (SI), at an altitude of 350 m s.l.m., villa for sale in the countryside in a panoramic position with about 3 hectares of land (olive grove and vineyard), short private access road. The main building has: in the basement there is a garage (about 70 sq m), a garage (about 29 sq m), a cellar and storage rooms (for a total of about 42 sq m); on the ground floor (about 150 sq m living space) it has a large common stairwell, apartment (about 57 sq m) with entrance, living room, kitchen, bedroom and bathroom, apartment (about 70 sq m) entrance living / dining room with fireplace, 2 bedrooms and bathroom; on the first floor (about 150 square meters of living space) large apartment with entrance, living room, dining room, kitchen, utility room, 3 bedrooms, bathroom and perimeter balcony; on the second floor (about 150 square meters, max height 2.49, min. 0.85 meters) the attic with a convenient access staircase used as a storage room. The property for sale also includes 2 annexes of about 55 square meters each used as warehouses, tool shed, shelter for animals and woodburning oven. The property was built in the years 1975/76 and was partially renovated in 2011. It is in a good general state of conservation. The property is equipped with an independent oil / pellet heating system, a fireplace and a wood stove. The window frames are made of wood without double glazing, with plastic roller shutters. The flooring of the various habitable areas is all in marble chips. The land partly used as a garden with various arboreal plants, also has an irrigation system, large water collection tank, vineyard (with production of wine for consumption), olive grove of about 210 plants (which produces on average about 3