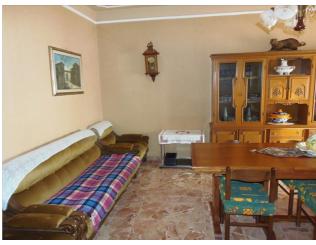

## **Upon request**

Size: 600 sqm
Field: 3 ha
Bedrooms: 6
Bathrooms: 3
Garage: Double
Garden: Private
Energy class: D
IPE: 125,266

SARTEANO (SI), at an altitude of 350 m s.l.m., villa for sale in the countryside in a panoramic position with about 3 hectares of land (olive grove and vineyard), short private access road. The main building has: in the basement there is a garage (about 70 sq m), a garage (about 29 sq m), a cellar and storage rooms (for a total of about 42 sq m); on the ground floor (about 150 sq m living space) it has a large common stairwell, apartment (about 57 sq m) with entrance, living room, kitchen, bedroom and bathroom, apartment (about 70 sq m) entrance living / dining room with fireplace, 2 bedrooms and bathroom; on the first floor (about 150 square meters of living space) large apartment with entrance, living room, dining room, kitchen, utility room, 3 bedrooms, bathroom and perimeter balcony; on the second floor (about 150 square meters, max height 2.49, min. 0.85 meters) the attic with a convenient access staircase used as a storage room. The property for sale also includes 2 annexes of about 55 square meters each used as warehouses, tool shed, shelter for animals and woodburning oven. The property was built in the years 1975/76 and was partially renovated in 2011. It is in a good general state of conservation. The property is equipped with an independent oil / pellet heating system, a fireplace and a wood stove. The window frames are made of wood without double glazing, with plastic roller shutters. The flooring of the various habitable areas is all in marble chips. The land partly used as a garden with various arboreal plants, also has an irrigation system, large water collection tank, vineyard (with production of wine for consumption), olive grove of about 210 plants (which produces on average about 3