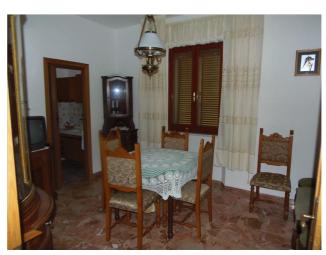

## **Upon request**

Size: 600 sqm
Field: 3 ha
Bedrooms: 6
Bathrooms: 3
Garage: Double
Garden: Private
Energy class: D
IPE: 125,266

SARTEANO (SI), at an altitude of 350 m s.l.m., villa for sale in the countryside in a panoramic position with about 3 hectares of land (olive grove and vineyard), short private access road. The main building has: in the basement there is a garage (about 70 sq m), a garage (about 29 sq m), a cellar and storage rooms (for a total of about 42 sq m); on the ground floor (about 150 sq m living space) it has a large common stairwell, apartment (about 57 sq m) with entrance, living room, kitchen, bedroom and bathroom, apartment (about 70 sq m) entrance living / dining room with fireplace, 2 bedrooms and bathroom; on the first floor (about 150 square meters of living space) large apartment with entrance, living room, dining room, kitchen, utility room, 3 bedrooms, bathroom and perimeter balcony; on the second floor (about 150 square meters, max height 2.49, min. 0.85 meters) the attic with a convenient access staircase used as a storage room. The property for sale also includes 2 annexes of about 55 square meters each used as warehouses, tool shed, shelter for animals and woodburning oven. The property was built in the years 1975/76 and was partially renovated in 2011. It is in a good general state of conservation. The property is equipped with an independent oil / pellet heating system, a fireplace and a wood stove. The window frames are made of wood without double glazing, with plastic roller shutters. The flooring of the various habitable areas is all in marble chips. The land partly used as a garden with various arboreal plants, also has an irrigation system, large water collection tank, vineyard (with production of wine for consumption), olive grove of about 210 plants (which produces on average about 3