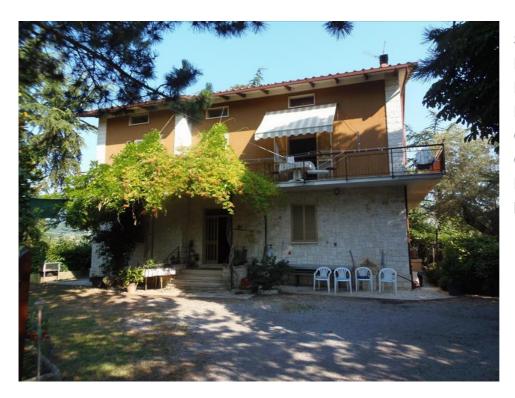

## **Upon request**

Size: 600 sqm
Field: 3 ha
Bedrooms: 6
Bathrooms: 3
Garage: Double
Garden: Private
Energy class: D
IPE: 125,266

SARTEANO (SI), at an altitude of 350 m s.l.m., villa for sale in the countryside in a panoramic position with about 3 hectares of land (olive grove and vineyard), short private access road. The main building has: in the basement there is a garage (about 70 sq m), a garage (about 29 sq m), a cellar and storage rooms (for a total of about 42 sq m); on the ground floor (about 150 sq m living space) it has a large common stairwell, apartment (about 57 sq m) with entrance, living room, kitchen, bedroom and bathroom, apartment (about 70 sq m) entrance living / dining room with fireplace, 2 bedrooms and bathroom; on the first floor (about 150 square meters of living space) large apartment with entrance, living room, dining room, kitchen, utility room, 3 bedrooms, bathroom and perimeter balcony; on the second floor (about 150 square meters, max height 2.49, min. 0.85 meters) the attic with a convenient access staircase used as a storage room. The property for sale also includes 2 annexes of about 55 square meters each used as warehouses, tool shed, shelter for animals and woodburning oven. The property was built in the years 1975/76 and was partially renovated in 2011. It is in a good general state of conservation. The property is equipped with an independent oil / pellet heating system, a fireplace and a wood stove. The window frames are made of wood without double glazing, with plastic roller shutters. The flooring of the various habitable areas is all in marble chips. The land partly used as a garden with various arboreal plants, also has an irrigation system, large water collection tank, vineyard (with production of wine for consumption), olive grove of about 210 plants (which produces on average about 3

ql of oil per year). The land is divided into three detached but very close bodies, in detail there are about 1.3 hectares merged with the buildings, 1 hectare beyond the road and 2700 square meters 250 meters from the others. The sale includes all the equipment present and essential for cultivation. Private Negotiation. (Energy Class: D and I.P.E .: 125,266 KWh / m2year). Ref. VL41.