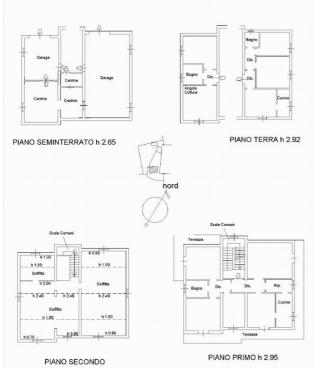

## **Upon request**

Size: 600 sqm
Field: 3 ha
Bedrooms: 6
Bathrooms: 3
Garage: Double
Garden: Private
Energy class: D
IPE: 125,266

SARTEANO (SI), at an altitude of 350 m s.l.m., villa for sale in the countryside in a panoramic position with about 3 hectares of land (olive grove and vineyard), short private access road. The main building has: in the basement there is a garage (about 70 sq m), a garage (about 29 sq m), a cellar and storage rooms (for a total of about 42 sq m); on the ground floor (about 150 sq m living space) it has a large common stairwell, apartment (about 57 sq m) with entrance, living room, kitchen, bedroom and bathroom, apartment (about 70 sq m) entrance living / dining room with fireplace, 2 bedrooms and bathroom; on the first floor (about 150 square meters of living space) large apartment with entrance, living room, dining room, kitchen, utility room, 3 bedrooms, bathroom and perimeter balcony; on the second floor (about 150 square meters, max height 2.49, min. 0.85 meters) the attic with a convenient access staircase used as a storage room. The property for sale also includes 2 annexes of about 55 square meters each used as warehouses, tool shed, shelter for animals and woodburning oven. The property was built in the years 1975/76 and was partially renovated in 2011. It is in a good general state of conservation. The property is equipped with an independent oil / pellet heating system, a fireplace and a wood stove. The window frames are made of wood without double glazing, with plastic roller shutters. The flooring of the various habitable areas is all in marble chips. The land partly used as a garden with various arboreal plants, also has an irrigation system, large water collection tank, vineyard (with production of wine for consumption), olive grove of about 210 plants (which produces on average about 3