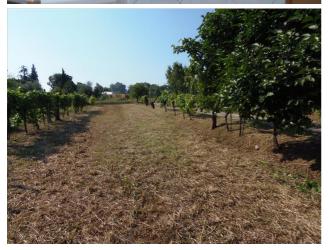

## **Upon request**

Size: 600 sqm
Field: 3 ha
Bedrooms: 6
Bathrooms: 3
Garage: Double
Garden: Private
Energy class: D
IPE: 125,266

SARTEANO (SI), at an altitude of 350 m s.l.m., villa for sale in the countryside in a panoramic position with about 3 hectares of land (olive grove and vineyard), short private access road. The main building has: in the basement there is a garage (about 70 sq m), a garage (about 29 sq m), a cellar and storage rooms (for a total of about 42 sq m); on the ground floor (about 150 sq m living space) it has a large common stairwell, apartment (about 57 sq m) with entrance, living room, kitchen, bedroom and bathroom, apartment (about 70 sq m) entrance living / dining room with fireplace, 2 bedrooms and bathroom; on the first floor (about 150 square meters of living space) large apartment with entrance, living room, dining room, kitchen, utility room, 3 bedrooms, bathroom and perimeter balcony; on the second floor (about 150 square meters, max height 2.49, min. 0.85 meters) the attic with a convenient access staircase used as a storage room. The property for sale also includes 2 annexes of about 55 square meters each used as warehouses, tool shed, shelter for animals and woodburning oven. The property was built in the years 1975/76 and was partially renovated in 2011. It is in a good general state of conservation. The property is equipped with an independent oil / pellet heating system, a fireplace and a wood stove. The window frames are made of wood without double glazing, with plastic roller shutters. The flooring of the various habitable areas is all in marble chips. The land partly used as a garden with various arboreal plants, also has an irrigation system, large water collection tank, vineyard (with production of wine for consumption), olive grove of about 210 plants (which produces on average about 3

ql of oil per year). The land is divided into three detached but very close bodies, in detail there are about 1.3 hectares merged with the buildings, 1 hectare beyond the road and 2700 square meters 250 meters from the others. The sale includes all the equipment present and essential for cultivation. Private Negotiation. (Energy Class: D and I.P.E .: 125,266 KWh / m2year). Ref. VL41.