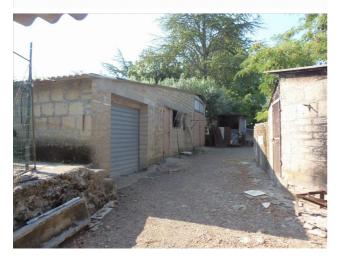

## **Upon request**

Size: 600 sqm
Field: 3 ha
Bedrooms: 6
Bathrooms: 3
Garage: Double
Garden: Private
Energy class: D
IPE: 125,266

SARTEANO (SI), at an altitude of 350 m s.l.m., villa for sale in the countryside in a panoramic position with about 3 hectares of land (olive grove and vineyard), short private access road. The main building has: in the basement there is a garage (about 70 sq m), a garage (about 29 sq m), a cellar and storage rooms (for a total of about 42 sq m); on the ground floor (about 150 sq m living space) it has a large common stairwell, apartment (about 57 sq m) with entrance, living room, kitchen, bedroom and bathroom, apartment (about 70 sq m) entrance living / dining room with fireplace, 2 bedrooms and bathroom; on the first floor (about 150 square meters of living space) large apartment with entrance, living room, dining room, kitchen, utility room, 3 bedrooms, bathroom and perimeter balcony; on the second floor (about 150 square meters, max height 2.49, min. 0.85 meters) the attic with a convenient access staircase used as a storage room. The property for sale also includes 2 annexes of about 55 square meters each used as warehouses, tool shed, shelter for animals and woodburning oven. The property was built in the years 1975/76 and was partially renovated in 2011. It is in a good general state of conservation. The property is equipped with an independent oil / pellet heating system, a fireplace and a wood stove. The window frames are made of wood without double glazing, with plastic roller shutters. The flooring of the various habitable areas is all in marble chips. The land partly used as a garden with various arboreal plants, also has an irrigation system, large water collection tank, vineyard (with production of wine for consumption), olive grove of about 210 plants (which produces on average about 3