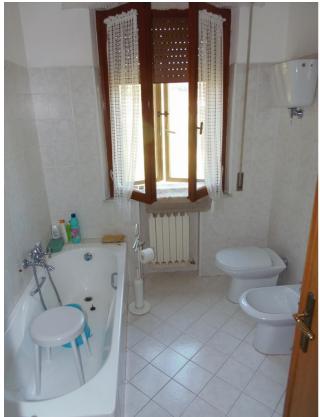

## **Upon request**

Size: 600 sqm
Field: 3 ha
Bedrooms: 6
Bathrooms: 3
Garage: Double
Garden: Private
Energy class: D
IPE: 125,266

SARTEANO (SI), at an altitude of 350 m s.l.m., villa for sale in the countryside in a panoramic position with about 3 hectares of land (olive grove and vineyard), short private access road. The main building has: in the basement there is a garage (about 70 sq m), a garage (about 29 sq m), a cellar and storage rooms (for a total of about 42 sq m); on the ground floor (about 150 sq m living space) it has a large common stairwell, apartment (about 57 sq m) with entrance, living room, kitchen, bedroom and bathroom, apartment (about 70 sq m) entrance living / dining room with fireplace, 2 bedrooms and bathroom; on the first floor (about 150 square meters of living space) large apartment with entrance, living room, dining room, kitchen, utility room, 3 bedrooms, bathroom and perimeter balcony; on the second floor (about 150 square meters, max height 2.49, min. 0.85 meters) the attic with a convenient access staircase used as a storage room. The property for sale also includes 2 annexes of about 55 square meters each used as warehouses, tool shed, shelter for animals and woodburning oven. The property was built in the years 1975/76 and was partially renovated in 2011. It is in a good general state of conservation. The property is equipped with an independent oil / pellet heating system, a fireplace and a wood stove. The window frames are made of wood without double glazing, with plastic roller shutters. The flooring of the various habitable areas is all in marble chips. The land partly used as a garden with various arboreal plants, also has an irrigation system, large water collection tank, vineyard (with production of wine for consumption), olive grove of about 210 plants (which produces on average about 3