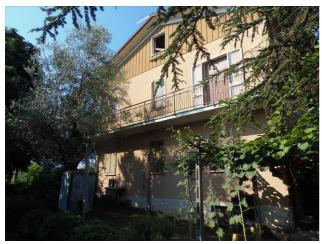

## **Upon request**

Size: 600 sqm
Field: 3 ha
Bedrooms: 6
Bathrooms: 3
Garage: Double
Garden: Private
Energy class: D
IPE: 125,266

SARTEANO (SI), at an altitude of 350 m s.l.m., villa for sale in the countryside in a panoramic position with about 3 hectares of land (olive grove and vineyard), short private access road. The main building has: in the basement there is a garage (about 70 sq m), a garage (about 29 sq m), a cellar and storage rooms (for a total of about 42 sq m); on the ground floor (about 150 sq m living space) it has a large common stairwell, apartment (about 57 sq m) with entrance, living room, kitchen, bedroom and bathroom, apartment (about 70 sq m) entrance living / dining room with fireplace, 2 bedrooms and bathroom; on the first floor (about 150 square meters of living space) large apartment with entrance, living room, dining room, kitchen, utility room, 3 bedrooms, bathroom and perimeter balcony; on the second floor (about 150 square meters, max height 2.49, min. 0.85 meters) the attic with a convenient access staircase used as a storage room. The property for sale also includes 2 annexes of about 55 square meters each used as warehouses, tool shed, shelter for animals and woodburning oven. The property was built in the years 1975/76 and was partially renovated in 2011. It is in a good general state of conservation. The property is equipped with an independent oil / pellet heating system, a fireplace and a wood stove. The window frames are made of wood without double glazing, with plastic roller shutters. The flooring of the various habitable areas is all in marble chips. The land partly used as a garden with various arboreal plants, also has an irrigation system, large water collection tank, vineyard (with production of wine for consumption), olive grove of about 210 plants (which produces on average about 3

ql of oil per year). The land is divided into three detached but very close bodies, in detail there are about 1.3 hectares merged with the buildings, 1 hectare beyond the road and 2700 square meters 250 meters from the others. The sale includes all the equipment present and essential for cultivation. Private Negotiation. (Energy Class: D and I.P.E .: 125,266 KWh / m2year). Ref. VL41.