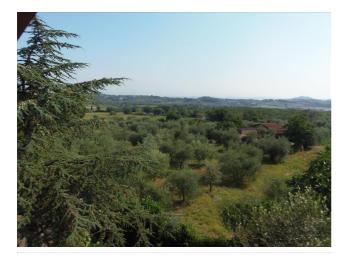

## **Upon request**

Size: 600 sqm
Field: 3 ha
Bedrooms: 6
Bathrooms: 3
Garage: Double
Garden: Private
Energy class: D
IPE: 125,266

SARTEANO (SI), at an altitude of 350 m s.l.m., villa for sale in the countryside in a panoramic position with about 3 hectares of land (olive grove and vineyard), short private access road. The main building has: in the basement there is a garage (about 70 sq m), a garage (about 29 sq m), a cellar and storage rooms (for a total of about 42 sq m); on the ground floor (about 150 sq m living space) it has a large common stairwell, apartment (about 57 sq m) with entrance, living room, kitchen, bedroom and bathroom, apartment (about 70 sq m) entrance living / dining room with fireplace, 2 bedrooms and bathroom; on the first floor (about 150 square meters of living space) large apartment with entrance, living room, dining room, kitchen, utility room, 3 bedrooms, bathroom and perimeter balcony; on the second floor (about 150 square meters, max height 2.49, min. 0.85 meters) the attic with a convenient access staircase used as a storage room. The property for sale also includes 2 annexes of about 55 square meters each used as warehouses, tool shed, shelter for animals and woodburning oven. The property was built in the years 1975/76 and was partially renovated in 2011. It is in a good general state of conservation. The property is equipped with an independent oil / pellet heating system, a fireplace and a wood stove. The window frames are made of wood without double glazing, with plastic roller shutters. The flooring of the various habitable areas is all in marble chips. The land partly used as a garden with various arboreal plants, also has an irrigation system, large water collection tank, vineyard (with production of wine for consumption), olive grove of about 210 plants (which produces on average about 3

ql of oil per year). The land is divided into three detached but very close bodies, in detail there are about 1.3 hectares merged with the buildings, 1 hectare beyond the road and 2700 square meters 250 meters from the others. The sale includes all the equipment present and essential for cultivation. Private Negotiation. (Energy Class: D and I.P.E .: 125,266 KWh / m2year). Ref. VL41.