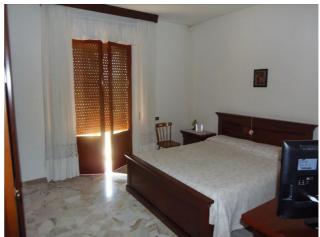

## **Upon request**

Size: 600 sqm
Field: 3 ha
Bedrooms: 6
Bathrooms: 3
Garage: Double
Garden: Private
Energy class: D
IPE: 125,266

SARTEANO (SI), at an altitude of 350 m s.l.m., villa for sale in the countryside in a panoramic position with about 3 hectares of land (olive grove and vineyard), short private access road. The main building has: in the basement there is a garage (about 70 sq m), a garage (about 29 sq m), a cellar and storage rooms (for a total of about 42 sq m); on the ground floor (about 150 sq m living space) it has a large common stairwell, apartment (about 57 sq m) with entrance, living room, kitchen, bedroom and bathroom, apartment (about 70 sq m) entrance living / dining room with fireplace, 2 bedrooms and bathroom; on the first floor (about 150 square meters of living space) large apartment with entrance, living room, dining room, kitchen, utility room, 3 bedrooms, bathroom and perimeter balcony; on the second floor (about 150 square meters, max height 2.49, min. 0.85 meters) the attic with a convenient access staircase used as a storage room. The property for sale also includes 2 annexes of about 55 square meters each used as warehouses, tool shed, shelter for animals and woodburning oven. The property was built in the years 1975/76 and was partially renovated in 2011. It is in a good general state of conservation. The property is equipped with an independent oil / pellet heating system, a fireplace and a wood stove. The window frames are made of wood without double glazing, with plastic roller shutters. The flooring of the various habitable areas is all in marble chips. The land partly used as a garden with various arboreal plants, also has an irrigation system, large water collection tank, vineyard (with production of wine for consumption), olive grove of about 210 plants (which produces on average about 3