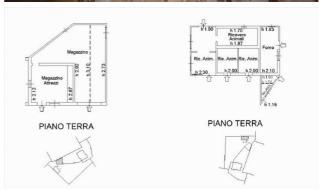

## **Upon request**

Size: 600 sqm
Field: 3 ha
Bedrooms: 6
Bathrooms: 3
Garage: Double
Garden: Private
Energy class: D
IPE: 125,266

SARTEANO (SI), at an altitude of 350 m s.l.m., villa for sale in the countryside in a panoramic position with about 3 hectares of land (olive grove and vineyard), short private access road. The main building has: in the basement there is a garage (about 70 sq m), a garage (about 29 sq m), a cellar and storage rooms (for a total of about 42 sq m); on the ground floor (about 150 sq m living space) it has a large common stairwell, apartment (about 57 sq m) with entrance, living room, kitchen, bedroom and bathroom, apartment (about 70 sq m) entrance living / dining room with fireplace, 2 bedrooms and bathroom; on the first floor (about 150 square meters of living space) large apartment with entrance, living room, dining room, kitchen, utility room, 3 bedrooms, bathroom and perimeter balcony; on the second floor (about 150 square meters, max height 2.49, min. 0.85 meters) the attic with a convenient access staircase used as a storage room. The property for sale also includes 2 annexes of about 55 square meters each used as warehouses, tool shed, shelter for animals and woodburning oven. The property was built in the years 1975/76 and was partially renovated in 2011. It is in a good general state of conservation. The property is equipped with an independent oil / pellet heating system, a fireplace and a wood stove. The window frames are made of wood without double glazing, with plastic roller shutters. The flooring of the various habitable areas is all in marble chips. The land partly used as a garden with various arboreal plants, also has an irrigation system, large water collection tank, vineyard (with production of wine for consumption), olive grove of about 210 plants (which produces on average about 3