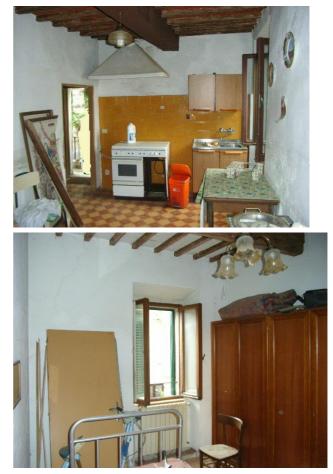

Apartments for Sale in Sarteano (SI) Ref: AP37 47.000 €

Size : 70 sqm Rooms : 3 Bedrooms : 2 Bathrooms : 1 Garden : Private Energy class : G IPE : 675,85

SARTEANO (SI), at an altitude of 573 m a.s.l. and 6 km from the A1 motorway exit of Chiusi / Chianciano Terme, very panoramic apartment for sale in the historic center to be restored on 2 levels consisting of entrance, kitchen, bathroom, 2 bedrooms, attic and garden. The cadastral area of the apartment is 70 square meters between the ground floor and attic. The apartment is part of a building that was built in remote times, the floors and the roof are with wooden beams and terracotta bricks. Present the methane heating system. Splendid panorama on three sides from the 4 windows on the upper floor. Request Euro 47,000.00 negotiable. (Energy Class: G and IPE 675.85 KWh / m2year). (download the current plants from the website and with the hypothesis of modification by transforming the attic and modifying the garden) Ref AP37