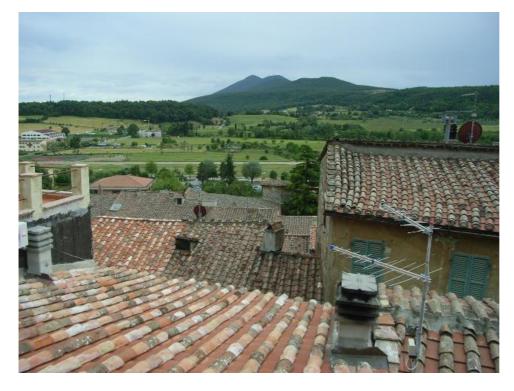

Apartments for Sale in Sarteano (SI) Ref: AP37 47.000 €

Size : 70 sqm Rooms : 3 Bedrooms : 2 Bathrooms : 1 Garden : Private Energy class : G IPE : 675,85

SARTEANO (SI), at an altitude of 573 m a.s.l. and 6 km from the A1 motorway exit of Chiusi / Chianciano Terme, very panoramic apartment for sale in the historic center to be restored on 2 levels consisting of entrance, kitchen, bathroom, 2 bedrooms, attic and garden. The cadastral area of the apartment is 70 square meters between the ground floor and attic. The apartment is part of a building that was built in remote times, the floors and the roof are with wooden beams and terracotta bricks. Present the methane heating system. Splendid panorama on three sides from the 4 windows on the upper floor. Request Euro 47,000.00 negotiable. (Energy Class: G and IPE 675.85 KWh / m2year). (download the current plants from the website and with the hypothesis of modification by transforming the attic and modifying the garden) Ref AP37