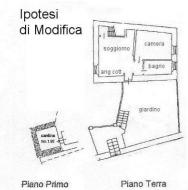

Apartments for Sale in Sarteano (SI) Ref: AP37 47.000 €

Size : 70 sqm Rooms : 3 Bedrooms : 2 Bathrooms : 1 Garden : Private Energy class : G IPE : 675,85

SARTEANO (SI), at an altitude of 573 m a.s.l. and 6 km from the A1 motorway exit of Chiusi / Chianciano Terme, very panoramic apartment for sale in the historic center to be restored on 2 levels consisting of entrance, kitchen, bathroom, 2 bedrooms, attic and garden. The cadastral area of the apartment is 70 square meters between the ground floor and attic. The apartment is part of a building that was built in remote times, the floors and the roof are with wooden beams and terracotta bricks. Present the methane heating system. Splendid panorama on three sides from the 4 windows on the upper floor. Request Euro 47,000.00 negotiable. (Energy Class: G and IPE 675.85 KWh / m2year). (download the current plants from the website and with the hypothesis of modification by transforming the attic and modifying the garden) Ref AP37

STATO ATTUALE

interest of the sectors of the secto

Piano Terra

| N2 20   |          |
|---------|----------|
| - h150  | h.190    |
| soffits | soffitta |
| NO.60   | hD33     |

Piano Primo

Piano Primo Sottostrada (S1)

the state of the second state of

Sottostrada (S1)

-

Piano Primo

IL CASTELLO IMMOBILIARE S.R.L. Corso Garibaldi, 18/20 - 53047 Sarteano (SI) P.IVA: 01070020522 Tel: 0578 266836 / Email: info@ilcastelloimmobiliare.it