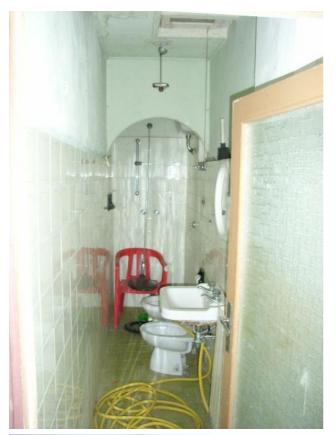

Apartments for Sale in Sarteano (SI) Ref: AP37 47.000 €

Size : 70 sqm Rooms : 3 Bedrooms : 2 Bathrooms : 1 Garden : Private Energy class : G IPE : 675,85

SARTEANO (SI), at an altitude of 573 m a.s.l. and 6 km from the A1 motorway exit of Chiusi / Chianciano Terme, very panoramic apartment for sale in the historic center to be restored on 2 levels consisting of entrance, kitchen, bathroom, 2 bedrooms, attic and garden. The cadastral area of the apartment is 70 square meters between the ground floor and attic. The apartment is part of a building that was built in remote times, the floors and the roof are with wooden beams and terracotta bricks. Present the methane heating system. Splendid panorama on three sides from the 4 windows on the upper floor. Request Euro 47,000.00 negotiable. (Energy Class: G and IPE 675.85 KWh / m2year). (download the current plants from the website and with the hypothesis of modification by transforming the attic and modifying the garden) Ref AP37