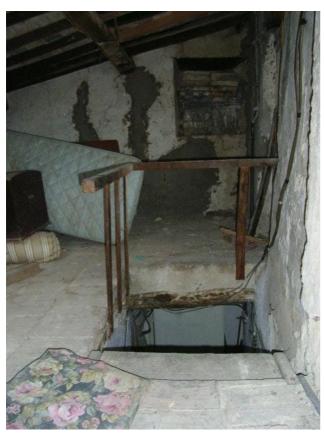

Apartments for Sale in Sarteano (SI) Ref: AP37 47.000 €

Size : 70 sqm Rooms : 3 Bedrooms : 2 Bathrooms : 1 Garden : Private Energy class : G IPE : 675,85

SARTEANO (SI), at an altitude of 573 m a.s.l. and 6 km from the A1 motorway exit of Chiusi / Chianciano Terme, very panoramic apartment for sale in the historic center to be restored on 2 levels consisting of entrance, kitchen, bathroom, 2 bedrooms, attic and garden. The cadastral area of the apartment is 70 square meters between the ground floor and attic. The apartment is part of a building that was built in remote times, the floors and the roof are with wooden beams and terracotta bricks. Present the methane heating system. Splendid panorama on three sides from the 4 windows on the upper floor. Request Euro 47,000.00 negotiable. (Energy Class: G and IPE 675.85 KWh / m2year). (download the current plants from the website and with the hypothesis of modification by transforming the attic and modifying the garden) Ref AP37