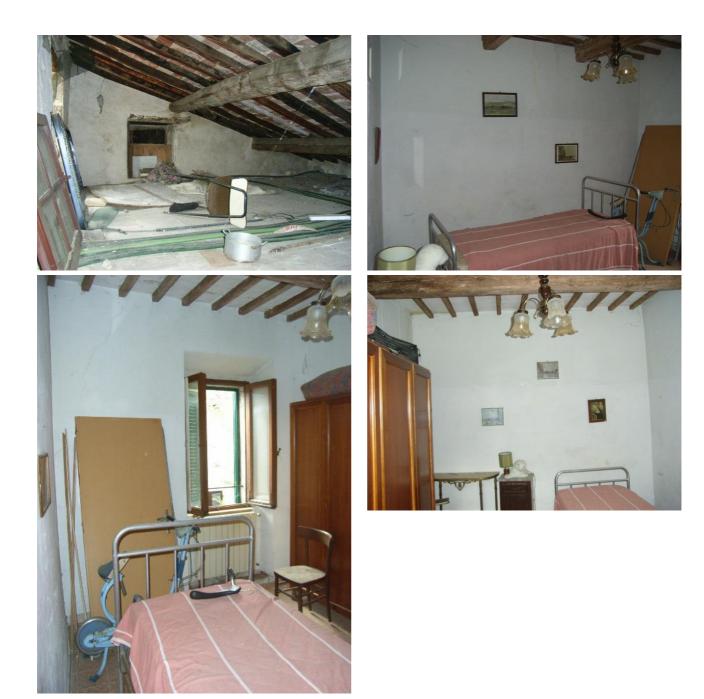

Apartments for Sale in Sarteano (SI) Ref: AP37 47.000 €

Size : 70 sqm Rooms : 3 Bedrooms : 2 Bathrooms : 1 Garden : Private Energy class : G IPE : 675,85

SARTEANO (SI), at an altitude of 573 m a.s.l. and 6 km from the A1 motorway exit of Chiusi / Chianciano Terme, very panoramic apartment for sale in the historic center to be restored on 2 levels consisting of entrance, kitchen, bathroom, 2 bedrooms, attic and garden. The cadastral area of the apartment is 70 square meters between the ground floor and attic. The apartment is part of a building that was built in remote times, the floors and the roof are with wooden beams and terracotta bricks. Present the methane heating system. Splendid panorama on three sides from the 4 windows on the upper floor. Request Euro 47,000.00 negotiable. (Energy Class: G and IPE 675.85 KWh / m2year). (download the current plants from the website and with the hypothesis of modification by transforming the attic and modifying the garden) Ref AP37