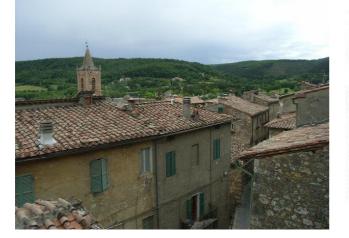

Apartments for Sale in Sarteano (SI) Ref: AP37 47.000 €

Size : 70 sqm Rooms : 3 Bedrooms : 2 Bathrooms : 1 Garden : Private Energy class : G IPE : 675,85

SARTEANO (SI), at an altitude of 573 m a.s.l. and 6 km from the A1 motorway exit of Chiusi / Chianciano Terme, very panoramic apartment for sale in the historic center to be restored on 2 levels consisting of entrance, kitchen, bathroom, 2 bedrooms, attic and garden. The cadastral area of the apartment is 70 square meters between the ground floor and attic. The apartment is part of a building that was built in remote times, the floors and the roof are with wooden beams and terracotta bricks. Present the methane heating system. Splendid panorama on three sides from the 4 windows on the upper floor. Request Euro 47,000.00 negotiable. (Energy Class: G and IPE 675.85 KWh / m2year). (download the current plants from the website and with the hypothesis of modification by transforming the attic and modifying the garden) Ref AP37