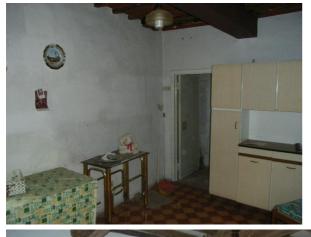

Apartments for Sale in Sarteano (SI) Ref: AP37 47.000 €

Size : 70 sqm Rooms : 3 Bedrooms : 2 Bathrooms : 1 Garden : Private Energy class : G IPE : 675,85

SARTEANO (SI), at an altitude of 573 m a.s.l. and 6 km from the A1 motorway exit of Chiusi / Chianciano Terme, very panoramic apartment for sale in the historic center to be restored on 2 levels consisting of entrance, kitchen, bathroom, 2 bedrooms, attic and garden. The cadastral area of the apartment is 70 square meters between the ground floor and attic. The apartment is part of a building that was built in remote times, the floors and the roof are with wooden beams and terracotta bricks. Present the methane heating system. Splendid panorama on three sides from the 4 windows on the upper floor. Request Euro 47,000.00 negotiable. (Energy Class: G and IPE 675.85 KWh / m2year). (download the current plants from the website and with the hypothesis of modification by transforming the attic and modifying the garden) Ref AP37