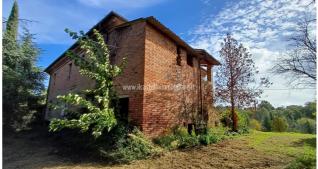

Country houses for Sale in Castiglione del Lago (PG) Ref: CS156

550.000 €

Size : 651 sqm Field : 16 ha Bedrooms : 7 Bathrooms : 1 Garage : Double Energy class : G IPE : 326,26

CASTIGLIONE DEL LAGO (PG), in the hills between Umbria and Tuscany at an altitude of 290 m above sea level, for sale farmhouse to be renovated with a cadastral area of 382 m2 (on two levels) with outbuildings and sheds for 538 m2 (total cadastral surface area of 651 m2). The land measures approximately 16 hectares divided between forest (approximately 14,300 m2), olive grove (approximately 3,300 m2) and arable land (approximately 120,000 m2), pasture (approximately 6,000 m2) and courtyards (approximately 13,000 m2). The main farmhouse is in good condition of conservation with roof and high floors redone maintaining the original characteristics, the rest of the renovation is to be completed. The farmhouse also allows the creation of both rooms with bathrooms for agritourism activities and the subdivision of the same into apartments, just as it is possible to resume an agricultural activity by restoring the farm which has been closed for some years. Reserved negotiation in the Agency with the possibility of viewing the floor plans of the places also with suggestions for transformations. Possibility of purchasing individual farmhouses with approximately 4 hectares of land or purchasing a portion of the company. Request Euro550,000 negotiable. (Energy Class: G and IPE > 300 Kwh/m2 year) Ref CS156