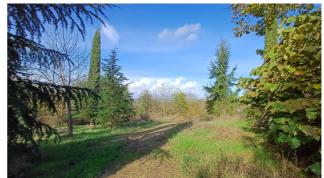

Country houses for Sale in Castiglione del Lago (PG) Ref: CS156

550.000 €

Size : 651 sqm Field : 16 ha Bedrooms : 7 Bathrooms : 1 Garage : Double Energy class : G IPE : 326,26

CASTIGLIONE DEL LAGO (PG), in the hills between Umbria and Tuscany at an altitude of 290 m above sea level, for sale farmhouse to be renovated with a cadastral area of 382 m2 (on two levels) with outbuildings and sheds for 538 m2 (total cadastral surface area of 651 m2). The land measures approximately 16 hectares divided between forest (approximately 14,300 m2), olive grove (approximately 3,300 m2) and arable land (approximately 120,000 m2), pasture (approximately 6,000 m2) and courtyards (approximately 13,000 m2). The main farmhouse is in good condition of conservation with roof and high floors redone maintaining the original characteristics, the rest of the renovation is to be completed. The farmhouse also allows the creation of both rooms with bathrooms for agritourism activities and the subdivision of the same into apartments, just as it is possible to resume an agricultural activity by restoring the farm which has been closed for some years. Reserved negotiation in the Agency with the possibility of viewing the floor plans of the places also with suggestions for transformations. Possibility of purchasing individual farmhouses with approximately 4 hectares of land or purchasing a portion of the company. Request Euro550,000 negotiable. (Energy Class: G and IPE > 300 Kwh/m2 year) Ref CS156