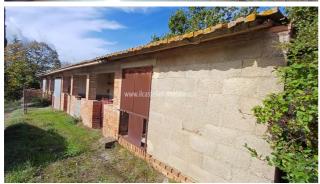

Country houses for Sale in Castiglione del Lago (PG) Ref: CS156

550.000 €

Size : 651 sqm Field : 16 ha Bedrooms : 7 Bathrooms : 1 Garage : Double Energy class : G IPE : 326,26

CASTIGLIONE DEL LAGO (PG), in the hills between Umbria and Tuscany at an altitude of 290 m above sea level, for sale farmhouse to be renovated with a cadastral area of 382 m2 (on two levels) with outbuildings and sheds for 538 m2 (total cadastral surface area of 651 m2). The land measures approximately 16 hectares divided between forest (approximately 14,300 m2), olive grove (approximately 3,300 m2) and arable land (approximately 120,000 m2), pasture (approximately 6,000 m2) and courtyards (approximately 13,000 m2). The main farmhouse is in good condition of conservation with roof and high floors redone maintaining the original characteristics, the rest of the renovation is to be completed. The farmhouse also allows the creation of both rooms with bathrooms for agritourism activities and the subdivision of the same into apartments, just as it is possible to resume an agricultural activity by restoring the farm which has been closed for some years. Reserved negotiation in the Agency with the possibility of viewing the floor plans of the places also with suggestions for transformations. Possibility of purchasing individual farmhouses with approximately 4 hectares of land or purchasing a portion of the company. Request Euro550,000 negotiable. (Energy Class: G and IPE > 300 Kwh/m2 year) Ref CS156