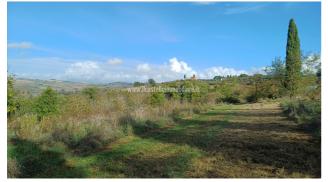

Country houses for Sale in Castiglione del Lago (PG) Ref: CS156

550.000 €

Size : 651 sqm Field : 16 ha Bedrooms : 7 Bathrooms : 1 Garage : Double Energy class : G IPE : 326,26

CASTIGLIONE DEL LAGO (PG), in the hills between Umbria and Tuscany at an altitude of 290 m above sea level, for sale farmhouse to be renovated with a cadastral area of 382 m2 (on two levels) with outbuildings and sheds for 538 m2 (total cadastral surface area of 651 m2). The land measures approximately 16 hectares divided between forest (approximately 14,300 m2), olive grove (approximately 3,300 m2) and arable land (approximately 120,000 m2), pasture (approximately 6,000 m2) and courtyards (approximately 13,000 m2). The main farmhouse is in good condition of conservation with roof and high floors redone maintaining the original characteristics, the rest of the renovation is to be completed. The farmhouse also allows the creation of both rooms with bathrooms for agritourism activities and the subdivision of the same into apartments, just as it is possible to resume an agricultural activity by restoring the farm which has been closed for some years. Reserved negotiation in the Agency with the possibility of viewing the floor plans of the places also with suggestions for transformations. Possibility of purchasing individual farmhouses with approximately 4 hectares of land or purchasing a portion of the company. Request Euro550,000 negotiable. (Energy Class: G and IPE > 300 Kwh/m2 year) Ref CS156