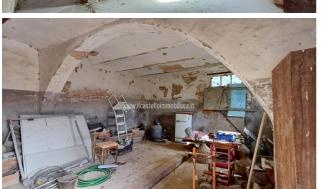

Country houses for Sale in Castiglione del Lago (PG) Ref: CS156

550.000 €

Size : 651 sqm Field : 16 ha Bedrooms : 7 Bathrooms : 1 Garage : Double Energy class : G IPE : 326,26

CASTIGLIONE DEL LAGO (PG), in the hills between Umbria and Tuscany at an altitude of 290 m above sea level, for sale farmhouse to be renovated with a cadastral area of 382 m2 (on two levels) with outbuildings and sheds for 538 m2 (total cadastral surface area of 651 m2). The land measures approximately 16 hectares divided between forest (approximately 14,300 m2), olive grove (approximately 3,300 m2) and arable land (approximately 120,000 m2), pasture (approximately 6,000 m2) and courtyards (approximately 13,000 m2). The main farmhouse is in good condition of conservation with roof and high floors redone maintaining the original characteristics, the rest of the renovation is to be completed. The farmhouse also allows the creation of both rooms with bathrooms for agritourism activities and the subdivision of the same into apartments, just as it is possible to resume an agricultural activity by restoring the farm which has been closed for some years. Reserved negotiation in the Agency with the possibility of viewing the floor plans of the places also with suggestions for transformations. Possibility of purchasing individual farmhouses with approximately 4 hectares of land or purchasing a portion of the company. Request Euro550,000 negotiable. (Energy Class: G and IPE > 300 Kwh/m2 year) Ref CS156