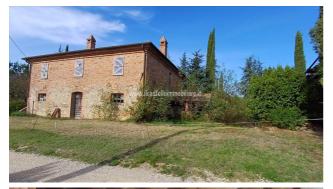

Country houses for Sale in Castiglione del Lago (PG) Ref: CS156

550.000 €

Size : 651 sqm Field : 16 ha Bedrooms : 7 Bathrooms : 1 Garage : Double Energy class : G IPE : 326,26

CASTIGLIONE DEL LAGO (PG), in the hills between Umbria and Tuscany at an altitude of 290 m above sea level, for sale farmhouse to be renovated with a cadastral area of 382 m2 (on two levels) with outbuildings and sheds for 538 m2 (total cadastral surface area of 651 m2). The land measures approximately 16 hectares divided between forest (approximately 14,300 m2), olive grove (approximately 3,300 m2) and arable land (approximately 120,000 m2), pasture (approximately 6,000 m2) and courtyards (approximately 13,000 m2). The main farmhouse is in good condition of conservation with roof and high floors redone maintaining the original characteristics, the rest of the renovation is to be completed. The farmhouse also allows the creation of both rooms with bathrooms for agritourism activities and the subdivision of the same into apartments, just as it is possible to resume an agricultural activity by restoring the farm which has been closed for some years. Reserved negotiation in the Agency with the possibility of viewing the floor plans of the places also with suggestions for transformations. Possibility of purchasing individual farmhouses with approximately 4 hectares of land or purchasing a portion of the company. Request Euro550,000 negotiable. (Energy Class: G and IPE > 300 Kwh/m2 year) Ref CS156