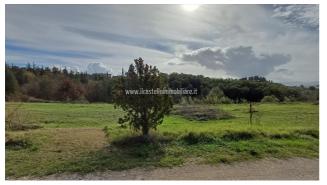

Country houses for Sale in Castiglione del Lago (PG) Ref: CS156

550.000 €

Size : 651 sqm Field : 16 ha Bedrooms : 7 Bathrooms : 1 Garage : Double Energy class : G IPE : 326,26

CASTIGLIONE DEL LAGO (PG), in the hills between Umbria and Tuscany at an altitude of 290 m above sea level, for sale farmhouse to be renovated with a cadastral area of 382 m2 (on two levels) with outbuildings and sheds for 538 m2 (total cadastral surface area of 651 m2). The land measures approximately 16 hectares divided between forest (approximately 14,300 m2), olive grove (approximately 3,300 m2) and arable land (approximately 120,000 m2), pasture (approximately 6,000 m2) and courtyards (approximately 13,000 m2). The main farmhouse is in good condition of conservation with roof and high floors redone maintaining the original characteristics, the rest of the renovation is to be completed. The farmhouse also allows the creation of both rooms with bathrooms for agritourism activities and the subdivision of the same into apartments, just as it is possible to resume an agricultural activity by restoring the farm which has been closed for some years. Reserved negotiation in the Agency with the possibility of viewing the floor plans of the places also with suggestions for transformations. Possibility of purchasing individual farmhouses with approximately 4 hectares of land or purchasing a portion of the company. Request Euro550,000 negotiable. (Energy Class: G and IPE > 300 Kwh/m2 year) Ref CS156