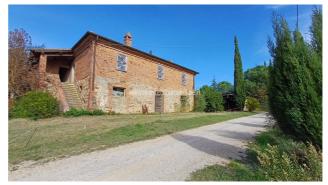

Country houses for Sale in Castiglione del Lago (PG) Ref: CS156

550.000 €

Size : 651 sqm Field : 16 ha Bedrooms : 7 Bathrooms : 1 Garage : Double Energy class : G IPE : 326,26

CASTIGLIONE DEL LAGO (PG), in the hills between Umbria and Tuscany at an altitude of 290 m above sea level, for sale farmhouse to be renovated with a cadastral area of 382 m2 (on two levels) with outbuildings and sheds for 538 m2 (total cadastral surface area of 651 m2). The land measures approximately 16 hectares divided between forest (approximately 14,300 m2), olive grove (approximately 3,300 m2) and arable land (approximately 120,000 m2), pasture (approximately 6,000 m2) and courtyards (approximately 13,000 m2). The main farmhouse is in good condition of conservation with roof and high floors redone maintaining the original characteristics, the rest of the renovation is to be completed. The farmhouse also allows the creation of both rooms with bathrooms for agritourism activities and the subdivision of the same into apartments, just as it is possible to resume an agricultural activity by restoring the farm which has been closed for some years. Reserved negotiation in the Agency with the possibility of viewing the floor plans of the places also with suggestions for transformations. Possibility of purchasing individual farmhouses with approximately 4 hectares of land or purchasing a portion of the company. Request Euro550,000 negotiable. (Energy Class: G and IPE > 300 Kwh/m2 year) Ref CS156