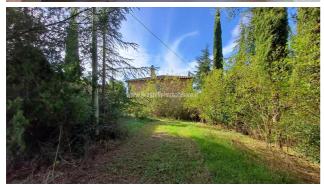

Country houses for Sale in Castiglione del Lago (PG) Ref: CS156

550.000 €

Size : 651 sqm Field : 16 ha Bedrooms : 7 Bathrooms : 1 Garage : Double Energy class : G IPE : 326,26

CASTIGLIONE DEL LAGO (PG), in the hills between Umbria and Tuscany at an altitude of 290 m above sea level, for sale farmhouse to be renovated with a cadastral area of 382 m2 (on two levels) with outbuildings and sheds for 538 m2 (total cadastral surface area of 651 m2). The land measures approximately 16 hectares divided between forest (approximately 14,300 m2), olive grove (approximately 3,300 m2) and arable land (approximately 120,000 m2), pasture (approximately 6,000 m2) and courtyards (approximately 13,000 m2). The main farmhouse is in good condition of conservation with roof and high floors redone maintaining the original characteristics, the rest of the renovation is to be completed. The farmhouse also allows the creation of both rooms with bathrooms for agritourism activities and the subdivision of the same into apartments, just as it is possible to resume an agricultural activity by restoring the farm which has been closed for some years. Reserved negotiation in the Agency with the possibility of viewing the floor plans of the places also with suggestions for transformations. Possibility of purchasing individual farmhouses with approximately 4 hectares of land or purchasing a portion of the company. Request Euro550,000 negotiable. (Energy Class: G and IPE > 300 Kwh/m2 year) Ref CS156