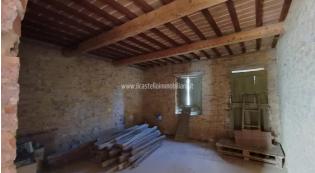

Country houses for Sale in Castiglione del Lago (PG) Ref: CS156

550.000 €

Size : 651 sqm Field : 16 ha Bedrooms : 7 Bathrooms : 1 Garage : Double Energy class : G IPE : 326,26

CASTIGLIONE DEL LAGO (PG), in the hills between Umbria and Tuscany at an altitude of 290 m above sea level, for sale farmhouse to be renovated with a cadastral area of 382 m2 (on two levels) with outbuildings and sheds for 538 m2 (total cadastral surface area of 651 m2). The land measures approximately 16 hectares divided between forest (approximately 14,300 m2), olive grove (approximately 3,300 m2) and arable land (approximately 120,000 m2), pasture (approximately 6,000 m2) and courtyards (approximately 13,000 m2). The main farmhouse is in good condition of conservation with roof and high floors redone maintaining the original characteristics, the rest of the renovation is to be completed. The farmhouse also allows the creation of both rooms with bathrooms for agritourism activities and the subdivision of the same into apartments, just as it is possible to resume an agricultural activity by restoring the farm which has been closed for some years. Reserved negotiation in the Agency with the possibility of viewing the floor plans of the places also with suggestions for transformations. Possibility of purchasing individual farmhouses with approximately 4 hectares of land or purchasing a portion of the company. Request Euro550,000 negotiable. (Energy Class: G and IPE > 300 Kwh/m2 year) Ref CS156