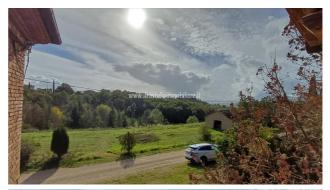

Country houses for Sale in Castiglione del Lago (PG) Ref: CS156

550.000 €

Size : 651 sqm Field : 16 ha Bedrooms : 7 Bathrooms : 1 Garage : Double Energy class : G IPE : 326,26

CASTIGLIONE DEL LAGO (PG), in the hills between Umbria and Tuscany at an altitude of 290 m above sea level, for sale farmhouse to be renovated with a cadastral area of 382 m2 (on two levels) with outbuildings and sheds for 538 m2 (total cadastral surface area of 651 m2). The land measures approximately 16 hectares divided between forest (approximately 14,300 m2), olive grove (approximately 3,300 m2) and arable land (approximately 120,000 m2), pasture (approximately 6,000 m2) and courtyards (approximately 13,000 m2). The main farmhouse is in good condition of conservation with roof and high floors redone maintaining the original characteristics, the rest of the renovation is to be completed. The farmhouse also allows the creation of both rooms with bathrooms for agritourism activities and the subdivision of the same into apartments, just as it is possible to resume an agricultural activity by restoring the farm which has been closed for some years. Reserved negotiation in the Agency with the possibility of viewing the floor plans of the places also with suggestions for transformations. Possibility of purchasing individual farmhouses with approximately 4 hectares of land or purchasing a portion of the company. Request Euro550,000 negotiable. (Energy Class: G and IPE > 300 Kwh/m2 year) Ref CS156