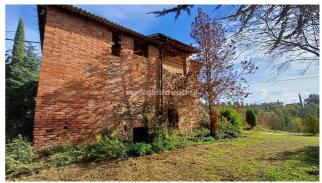

Country houses for Sale in Castiglione del Lago (PG) Ref: CS156

550.000 €

Size : 651 sqm Field : 16 ha Bedrooms : 7 Bathrooms : 1 Garage : Double Energy class : G IPE : 326,26

CASTIGLIONE DEL LAGO (PG), in the hills between Umbria and Tuscany at an altitude of 290 m above sea level, for sale farmhouse to be renovated with a cadastral area of 382 m2 (on two levels) with outbuildings and sheds for 538 m2 (total cadastral surface area of 651 m2). The land measures approximately 16 hectares divided between forest (approximately 14,300 m2), olive grove (approximately 3,300 m2) and arable land (approximately 120,000 m2), pasture (approximately 6,000 m2) and courtyards (approximately 13,000 m2). The main farmhouse is in good condition of conservation with roof and high floors redone maintaining the original characteristics, the rest of the renovation is to be completed. The farmhouse also allows the creation of both rooms with bathrooms for agritourism activities and the subdivision of the same into apartments, just as it is possible to resume an agricultural activity by restoring the farm which has been closed for some years. Reserved negotiation in the Agency with the possibility of viewing the floor plans of the places also with suggestions for transformations. Possibility of purchasing individual farmhouses with approximately 4 hectares of land or purchasing a portion of the company. Request Euro550,000 negotiable. (Energy Class: G and IPE > 300 Kwh/m2 year) Ref CS156