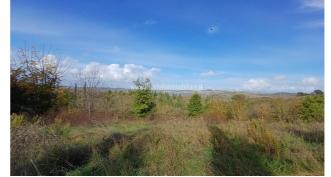

Country houses for Sale in Castiglione del Lago (PG) Ref: CS156

550.000 €

Size : 651 sqm Field : 16 ha Bedrooms : 7 Bathrooms : 1 Garage : Double Energy class : G IPE : 326,26

CASTIGLIONE DEL LAGO (PG), in the hills between Umbria and Tuscany at an altitude of 290 m above sea level, for sale farmhouse to be renovated with a cadastral area of 382 m2 (on two levels) with outbuildings and sheds for 538 m2 (total cadastral surface area of 651 m2). The land measures approximately 16 hectares divided between forest (approximately 14,300 m2), olive grove (approximately 3,300 m2) and arable land (approximately 120,000 m2), pasture (approximately 6,000 m2) and courtyards (approximately 13,000 m2). The main farmhouse is in good condition of conservation with roof and high floors redone maintaining the original characteristics, the rest of the renovation is to be completed. The farmhouse also allows the creation of both rooms with bathrooms for agritourism activities and the subdivision of the same into apartments, just as it is possible to resume an agricultural activity by restoring the farm which has been closed for some years. Reserved negotiation in the Agency with the possibility of viewing the floor plans of the places also with suggestions for transformations. Possibility of purchasing individual farmhouses with approximately 4 hectares of land or purchasing a portion of the company. Request Euro550,000 negotiable. (Energy Class: G and IPE > 300 Kwh/m2 year) Ref CS156