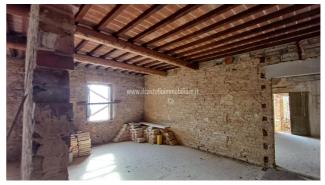

Country houses for Sale in Castiglione del Lago (PG) Ref: CS156

550.000 €

Size : 651 sqm Field : 16 ha Bedrooms : 7 Bathrooms : 1 Garage : Double Energy class : G IPE : 326,26

CASTIGLIONE DEL LAGO (PG), in the hills between Umbria and Tuscany at an altitude of 290 m above sea level, for sale farmhouse to be renovated with a cadastral area of 382 m2 (on two levels) with outbuildings and sheds for 538 m2 (total cadastral surface area of 651 m2). The land measures approximately 16 hectares divided between forest (approximately 14,300 m2), olive grove (approximately 3,300 m2) and arable land (approximately 120,000 m2), pasture (approximately 6,000 m2) and courtyards (approximately 13,000 m2). The main farmhouse is in good condition of conservation with roof and high floors redone maintaining the original characteristics, the rest of the renovation is to be completed. The farmhouse also allows the creation of both rooms with bathrooms for agritourism activities and the subdivision of the same into apartments, just as it is possible to resume an agricultural activity by restoring the farm which has been closed for some years. Reserved negotiation in the Agency with the possibility of viewing the floor plans of the places also with suggestions for transformations. Possibility of purchasing individual farmhouses with approximately 4 hectares of land or purchasing a portion of the company. Request Euro550,000 negotiable. (Energy Class: G and IPE > 300 Kwh/m2 year) Ref CS156