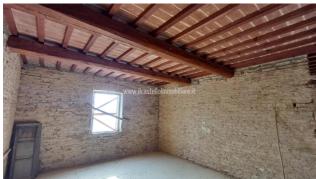

Country houses for Sale in Castiglione del Lago (PG) Ref: CS156

550.000 €

Size : 651 sqm Field : 16 ha Bedrooms : 7 Bathrooms : 1 Garage : Double Energy class : G IPE : 326,26

CASTIGLIONE DEL LAGO (PG), in the hills between Umbria and Tuscany at an altitude of 290 m above sea level, for sale farmhouse to be renovated with a cadastral area of 382 m2 (on two levels) with outbuildings and sheds for 538 m2 (total cadastral surface area of 651 m2). The land measures approximately 16 hectares divided between forest (approximately 14,300 m2), olive grove (approximately 3,300 m2) and arable land (approximately 120,000 m2), pasture (approximately 6,000 m2) and courtyards (approximately 13,000 m2). The main farmhouse is in good condition of conservation with roof and high floors redone maintaining the original characteristics, the rest of the renovation is to be completed. The farmhouse also allows the creation of both rooms with bathrooms for agritourism activities and the subdivision of the same into apartments, just as it is possible to resume an agricultural activity by restoring the farm which has been closed for some years. Reserved negotiation in the Agency with the possibility of viewing the floor plans of the places also with suggestions for transformations. Possibility of purchasing individual farmhouses with approximately 4 hectares of land or purchasing a portion of the company. Request Euro550,000 negotiable. (Energy Class: G and IPE > 300 Kwh/m2 year) Ref CS156