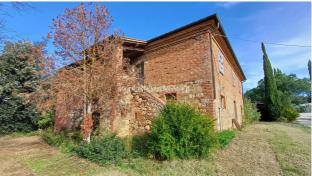

Country houses for Sale in Castiglione del Lago (PG) Ref: CS156

550.000 €

Size : 651 sqm Field : 16 ha Bedrooms : 7 Bathrooms : 1 Garage : Double Energy class : G IPE : 326,26

CASTIGLIONE DEL LAGO (PG), in the hills between Umbria and Tuscany at an altitude of 290 m above sea level, for sale farmhouse to be renovated with a cadastral area of 382 m2 (on two levels) with outbuildings and sheds for 538 m2 (total cadastral surface area of 651 m2). The land measures approximately 16 hectares divided between forest (approximately 14,300 m2), olive grove (approximately 3,300 m2) and arable land (approximately 120,000 m2), pasture (approximately 6,000 m2) and courtyards (approximately 13,000 m2). The main farmhouse is in good condition of conservation with roof and high floors redone maintaining the original characteristics, the rest of the renovation is to be completed. The farmhouse also allows the creation of both rooms with bathrooms for agritourism activities and the subdivision of the same into apartments, just as it is possible to resume an agricultural activity by restoring the farm which has been closed for some years. Reserved negotiation in the Agency with the possibility of viewing the floor plans of the places also with suggestions for transformations. Possibility of purchasing individual farmhouses with approximately 4 hectares of land or purchasing a portion of the company. Request Euro550,000 negotiable. (Energy Class: G and IPE > 300 Kwh/m2 year) Ref CS156