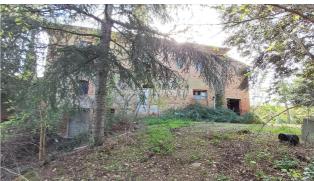

Country houses for Sale in Castiglione del Lago (PG) Ref: CS156

550.000 €

Size : 651 sqm Field : 16 ha Bedrooms : 7 Bathrooms : 1 Garage : Double Energy class : G IPE : 326,26

CASTIGLIONE DEL LAGO (PG), in the hills between Umbria and Tuscany at an altitude of 290 m above sea level, for sale farmhouse to be renovated with a cadastral area of 382 m2 (on two levels) with outbuildings and sheds for 538 m2 (total cadastral surface area of 651 m2). The land measures approximately 16 hectares divided between forest (approximately 14,300 m2), olive grove (approximately 3,300 m2) and arable land (approximately 120,000 m2), pasture (approximately 6,000 m2) and courtyards (approximately 13,000 m2). The main farmhouse is in good condition of conservation with roof and high floors redone maintaining the original characteristics, the rest of the renovation is to be completed. The farmhouse also allows the creation of both rooms with bathrooms for agritourism activities and the subdivision of the same into apartments, just as it is possible to resume an agricultural activity by restoring the farm which has been closed for some years. Reserved negotiation in the Agency with the possibility of viewing the floor plans of the places also with suggestions for transformations. Possibility of purchasing individual farmhouses with approximately 4 hectares of land or purchasing a portion of the company. Request Euro550,000 negotiable. (Energy Class: G and IPE > 300 Kwh/m2 year) Ref CS156