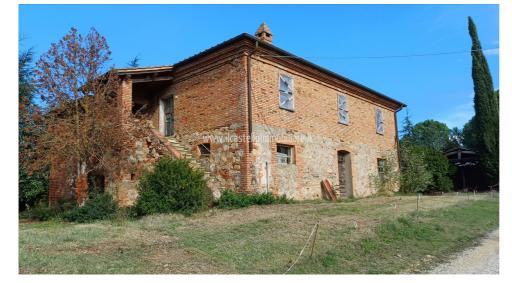

Country houses for Sale in Castiglione del Lago (PG) Ref: CS156

550.000 €

Size : 651 sqm Field : 16 ha Bedrooms : 7 Bathrooms : 1 Garage : Double Energy class : G IPE : 326,26

CASTIGLIONE DEL LAGO (PG), in the hills between Umbria and Tuscany at an altitude of 290 m above sea level, for sale farmhouse to be renovated with a cadastral area of 382 m2 (on two levels) with outbuildings and sheds for 538 m2 (total cadastral surface area of 651 m2). The land measures approximately 16 hectares divided between forest (approximately 14,300 m2), olive grove (approximately 3,300 m2) and arable land (approximately 120,000 m2), pasture (approximately 6,000 m2) and courtyards (approximately 13,000 m2). The main farmhouse is in good condition of conservation with roof and high floors redone maintaining the original characteristics, the rest of the renovation is to be completed. The farmhouse also allows the creation of both rooms with bathrooms for agritourism activities and the subdivision of the same into apartments, just as it is possible to resume an agricultural activity by restoring the farm which has been closed for some years. Reserved negotiation in the Agency with the possibility of viewing the floor plans of the places also with suggestions for transformations. Possibility of purchasing individual farmhouses with approximately 4 hectares of land or purchasing a portion of the company. Request Euro550,000 negotiable. (Energy Class: G and IPE > 300 Kwh/m2 year) Ref CS156