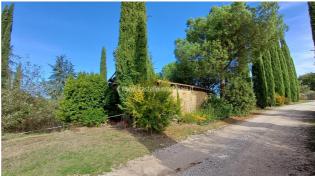

Country houses for Sale in Castiglione del Lago (PG) Ref: CS156

550.000 €

Size : 651 sqm Field : 16 ha Bedrooms : 7 Bathrooms : 1 Garage : Double Energy class : G IPE : 326,26

CASTIGLIONE DEL LAGO (PG), in the hills between Umbria and Tuscany at an altitude of 290 m above sea level, for sale farmhouse to be renovated with a cadastral area of 382 m2 (on two levels) with outbuildings and sheds for 538 m2 (total cadastral surface area of 651 m2). The land measures approximately 16 hectares divided between forest (approximately 14,300 m2), olive grove (approximately 3,300 m2) and arable land (approximately 120,000 m2), pasture (approximately 6,000 m2) and courtyards (approximately 13,000 m2). The main farmhouse is in good condition of conservation with roof and high floors redone maintaining the original characteristics, the rest of the renovation is to be completed. The farmhouse also allows the creation of both rooms with bathrooms for agritourism activities and the subdivision of the same into apartments, just as it is possible to resume an agricultural activity by restoring the farm which has been closed for some years. Reserved negotiation in the Agency with the possibility of viewing the floor plans of the places also with suggestions for transformations. Possibility of purchasing individual farmhouses with approximately 4 hectares of land or purchasing a portion of the company. Request Euro550,000 negotiable. (Energy Class: G and IPE > 300 Kwh/m2 year) Ref CS156