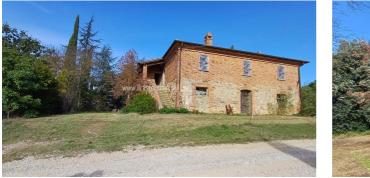

Country houses for Sale in Castiglione del Lago (PG) Ref: CS156

550.000 €

Size : 651 sqm Field : 16 ha Bedrooms : 7 Bathrooms : 1 Garage : Double Energy class : G IPE : 326,26

CASTIGLIONE DEL LAGO (PG), in the hills between Umbria and Tuscany at an altitude of 290 m above sea level, for sale farmhouse to be renovated with a cadastral area of 382 m2 (on two levels) with outbuildings and sheds for 538 m2 (total cadastral surface area of 651 m2). The land measures approximately 16 hectares divided between forest (approximately 14,300 m2), olive grove (approximately 3,300 m2) and arable land (approximately 120,000 m2), pasture (approximately 6,000 m2) and courtyards (approximately 13,000 m2). The main farmhouse is in good condition of conservation with roof and high floors redone maintaining the original characteristics, the rest of the renovation is to be completed. The farmhouse also allows the creation of both rooms with bathrooms for agritourism activities and the subdivision of the same into apartments, just as it is possible to resume an agricultural activity by restoring the farm which has been closed for some years. Reserved negotiation in the Agency with the possibility of viewing the floor plans of the places also with suggestions for transformations. Possibility of purchasing individual farmhouses with approximately 4 hectares of land or purchasing a portion of the company. Request Euro550,000 negotiable. (Energy Class: G and IPE > 300 Kwh/m2 year) Ref CS156