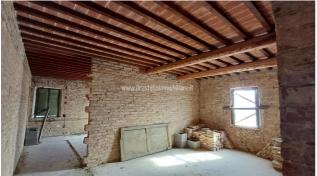

Country houses for Sale in Castiglione del Lago (PG) Ref: CS156

550.000 €

Size : 651 sqm Field : 16 ha Bedrooms : 7 Bathrooms : 1 Garage : Double Energy class : G IPE : 326,26

CASTIGLIONE DEL LAGO (PG), in the hills between Umbria and Tuscany at an altitude of 290 m above sea level, for sale farmhouse to be renovated with a cadastral area of 382 m2 (on two levels) with outbuildings and sheds for 538 m2 (total cadastral surface area of 651 m2). The land measures approximately 16 hectares divided between forest (approximately 14,300 m2), olive grove (approximately 3,300 m2) and arable land (approximately 120,000 m2), pasture (approximately 6,000 m2) and courtyards (approximately 13,000 m2). The main farmhouse is in good condition of conservation with roof and high floors redone maintaining the original characteristics, the rest of the renovation is to be completed. The farmhouse also allows the creation of both rooms with bathrooms for agritourism activities and the subdivision of the same into apartments, just as it is possible to resume an agricultural activity by restoring the farm which has been closed for some years. Reserved negotiation in the Agency with the possibility of viewing the floor plans of the places also with suggestions for transformations. Possibility of purchasing individual farmhouses with approximately 4 hectares of land or purchasing a portion of the company. Request Euro550,000 negotiable. (Energy Class: G and IPE > 300 Kwh/m2 year) Ref CS156