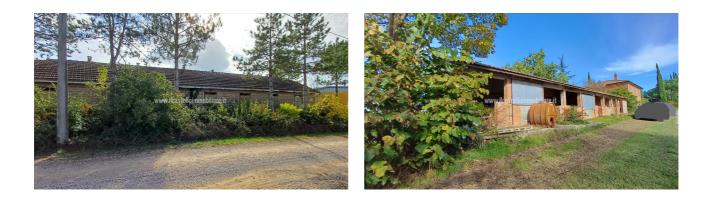

Country houses for Sale in Castiglione del Lago (PG) Ref: CS156

550.000 €

Size : 651 sqm Field : 16 ha Bedrooms : 7 Bathrooms : 1 Garage : Double Energy class : G IPE : 326,26

CASTIGLIONE DEL LAGO (PG), in the hills between Umbria and Tuscany at an altitude of 290 m above sea level, for sale farmhouse to be renovated with a cadastral area of 382 m2 (on two levels) with outbuildings and sheds for 538 m2 (total cadastral surface area of 651 m2). The land measures approximately 16 hectares divided between forest (approximately 14,300 m2), olive grove (approximately 3,300 m2) and arable land (approximately 120,000 m2), pasture (approximately 6,000 m2) and courtyards (approximately 13,000 m2). The main farmhouse is in good condition of conservation with roof and high floors redone maintaining the original characteristics, the rest of the renovation is to be completed. The farmhouse also allows the creation of both rooms with bathrooms for agritourism activities and the subdivision of the same into apartments, just as it is possible to resume an agricultural activity by restoring the farm which has been closed for some years. Reserved negotiation in the Agency with the possibility of viewing the floor plans of the places also with suggestions for transformations. Possibility of purchasing individual farmhouses with approximately 4 hectares of land or purchasing a portion of the company. Request Euro550,000 negotiable. (Energy Class: G and IPE > 300 Kwh/m2 year) Ref CS156