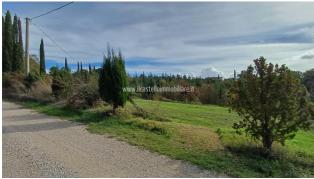

Country houses for Sale in Castiglione del Lago (PG) Ref: CS156

550.000 €

Size : 651 sqm Field : 16 ha Bedrooms : 7 Bathrooms : 1 Garage : Double Energy class : G IPE : 326,26

CASTIGLIONE DEL LAGO (PG), in the hills between Umbria and Tuscany at an altitude of 290 m above sea level, for sale farmhouse to be renovated with a cadastral area of 382 m2 (on two levels) with outbuildings and sheds for 538 m2 (total cadastral surface area of 651 m2). The land measures approximately 16 hectares divided between forest (approximately 14,300 m2), olive grove (approximately 3,300 m2) and arable land (approximately 120,000 m2), pasture (approximately 6,000 m2) and courtyards (approximately 13,000 m2). The main farmhouse is in good condition of conservation with roof and high floors redone maintaining the original characteristics, the rest of the renovation is to be completed. The farmhouse also allows the creation of both rooms with bathrooms for agritourism activities and the subdivision of the same into apartments, just as it is possible to resume an agricultural activity by restoring the farm which has been closed for some years. Reserved negotiation in the Agency with the possibility of viewing the floor plans of the places also with suggestions for transformations. Possibility of purchasing individual farmhouses with approximately 4 hectares of land or purchasing a portion of the company. Request Euro550,000 negotiable. (Energy Class: G and IPE > 300 Kwh/m2 year) Ref CS156