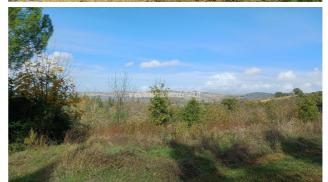

Country houses for Sale in Castiglione del Lago (PG) Ref: CS156

550.000 €

Size : 651 sqm Field : 16 ha Bedrooms : 7 Bathrooms : 1 Garage : Double Energy class : G IPE : 326,26

CASTIGLIONE DEL LAGO (PG), in the hills between Umbria and Tuscany at an altitude of 290 m above sea level, for sale farmhouse to be renovated with a cadastral area of 382 m2 (on two levels) with outbuildings and sheds for 538 m2 (total cadastral surface area of 651 m2). The land measures approximately 16 hectares divided between forest (approximately 14,300 m2), olive grove (approximately 3,300 m2) and arable land (approximately 120,000 m2), pasture (approximately 6,000 m2) and courtyards (approximately 13,000 m2). The main farmhouse is in good condition of conservation with roof and high floors redone maintaining the original characteristics, the rest of the renovation is to be completed. The farmhouse also allows the creation of both rooms with bathrooms for agritourism activities and the subdivision of the same into apartments, just as it is possible to resume an agricultural activity by restoring the farm which has been closed for some years. Reserved negotiation in the Agency with the possibility of viewing the floor plans of the places also with suggestions for transformations. Possibility of purchasing individual farmhouses with approximately 4 hectares of land or purchasing a portion of the company. Request Euro550,000 negotiable. (Energy Class: G and IPE > 300 Kwh/m2 year) Ref CS156