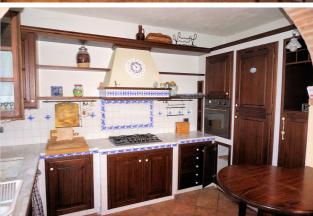

## Villas for Sale in Sinalunga (SI)

180.000 €

Ref: VL186

Size: 162 sqm
Rooms: 8,5
Bedrooms: 4
Bathrooms: 3
Garage: Single
Garden: No
Energy class: F

**IPE**: 203,66

SINALUNGA (SI), loc RIGOMAGNO, at an altitude of 400 m above sea level, 13 km from the A1 motorway exit of Valdichiana and 30 minutes from Siena, villa for sale in a panoramic position with two apartments with independent access and a portion of an exclusive courtyard for each. Easy access and parking. The overall commercial area of the property is approximately 162 m2, as well as an exclusive courtyard, external laundry and wood-burning oven. The largest apartment (approximately 90 m2) has independent access to the ground floor, living/dining room with fireplace, kitchen, bathroom and staircase leading to the upper floor where there is a double bedroom, single bedroom and bathroom. The smaller apartment (approximately 58 m2) is accessed by an external staircase, is located on the first floor and has an entrance/living room with wood-burning stove, kitchen/dining room, double bedroom and bathroom. On the ground floor there is a garage (for small cars) measuring approximately 18 m2 and a cellar measuring approximately 10 m2. Easy possibility of joining the two apartments, obtaining the living area on the ground floor and the sleeping area on the first floor with 4 bedrooms and 2 bathrooms. Attic accessible by retractable ladder used as a storage room. The property is in a good state of conservation, the largest apartment was renovated about 20 years ago and is therefore in perfect working order, while the small one is a little more dated, but still habitable. The property is equipped with an LPG heating system (tank buried in the garden). In the large apartment there is also an alarm system. The external window frames are made of wood, double glazing. PVC shutters. The flooring is partly in single-fired ceramic and partly in parquet.Request Euro180,000. (Energy Class: G and IPE > 300 Kwh/m2year). Ref. VL186.