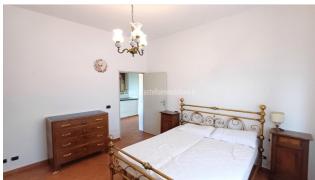

## Villas for Sale in Sinalunga (SI)

180.000 €

Ref: VL186

Size: 162 sqm
Rooms: 8,5
Bedrooms: 4
Bathrooms: 3
Garage: Single
Garden: No
Energy class: F

**IPE**: 203,66

SINALUNGA (SI), loc RIGOMAGNO, at an altitude of 400 m above sea level, 13 km from the A1 motorway exit of Valdichiana and 30 minutes from Siena, villa for sale in a panoramic position with two apartments with independent access and a portion of an exclusive courtyard for each. Easy access and parking. The overall commercial area of the property is approximately 162 m2, as well as an exclusive courtyard, external laundry and wood-burning oven. The largest apartment (approximately 90 m2) has independent access to the ground floor, living/dining room with fireplace, kitchen, bathroom and staircase leading to the upper floor where there is a double bedroom, single bedroom and bathroom. The smaller apartment (approximately 58 m2) is accessed by an external staircase, is located on the first floor and has an entrance/living room with wood-burning stove, kitchen/dining room, double bedroom and bathroom. On the ground floor there is a garage (for small cars) measuring approximately 18 m2 and a cellar measuring approximately 10 m2. Easy possibility of joining the two apartments, obtaining the living area on the ground floor and the sleeping area on the first floor with 4 bedrooms and 2 bathrooms. Attic accessible by retractable ladder used as a storage room. The property is in a good state of conservation, the largest apartment was renovated about 20 years ago and is therefore in perfect working order, while the small one is a little more dated, but still habitable. The property is equipped with an LPG heating system (tank buried in the garden). In the large apartment there is also an alarm system. The external window frames are made of wood, double glazing. PVC shutters. The flooring is partly in single-fired ceramic and partly in parquet.Request Euro180,000. (Energy Class: G and IPE > 300 Kwh/m2year). Ref. VL186.