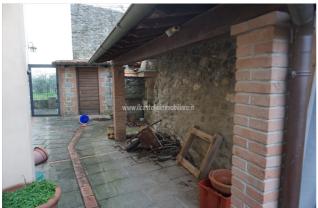

## Villas for Sale in Sinalunga (SI)

180.000 €

Ref: VL186

Size: 162 sqm
Rooms: 8,5
Bedrooms: 4
Bathrooms: 3
Garage: Single
Garden: No
Energy class: F

**IPE**: 203,66

SINALUNGA (SI), loc RIGOMAGNO, at an altitude of 400 m above sea level, 13 km from the A1 motorway exit of Valdichiana and 30 minutes from Siena, villa for sale in a panoramic position with two apartments with independent access and a portion of an exclusive courtyard for each. Easy access and parking. The overall commercial area of the property is approximately 162 m2, as well as an exclusive courtyard, external laundry and wood-burning oven. The largest apartment (approximately 90 m2) has independent access to the ground floor, living/dining room with fireplace, kitchen, bathroom and staircase leading to the upper floor where there is a double bedroom, single bedroom and bathroom. The smaller apartment (approximately 58 m2) is accessed by an external staircase, is located on the first floor and has an entrance/living room with wood-burning stove, kitchen/dining room, double bedroom and bathroom. On the ground floor there is a garage (for small cars) measuring approximately 18 m2 and a cellar measuring approximately 10 m2. Easy possibility of joining the two apartments, obtaining the living area on the ground floor and the sleeping area on the first floor with 4 bedrooms and 2 bathrooms. Attic accessible by retractable ladder used as a storage room. The property is in a good state of conservation, the largest apartment was renovated about 20 years ago and is therefore in perfect working order, while the small one is a little more dated, but still habitable. The property is equipped with an LPG heating system (tank buried in the garden). In the large apartment there is also an alarm system. The external window frames are made of wood, double glazing. PVC shutters. The flooring is partly in single-fired ceramic and partly in parquet.Request Euro180,000. (Energy Class: G and IPE > 300 Kwh/m2year). Ref. VL186.