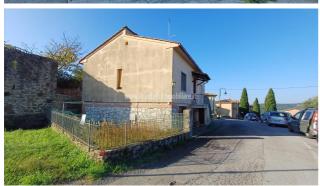

## Villas for Sale in Sinalunga (SI)

180.000 €

Ref: VL186

Size: 162 sqm
Rooms: 8,5
Bedrooms: 4
Bathrooms: 3
Garage: Single
Garden: No
Energy class: F

**IPE**: 203,66

SINALUNGA (SI), loc RIGOMAGNO, at an altitude of 400 m above sea level, 13 km from the A1 motorway exit of Valdichiana and 30 minutes from Siena, villa for sale in a panoramic position with two apartments with independent access and a portion of an exclusive courtyard for each. Easy access and parking. The overall commercial area of the property is approximately 162 m2, as well as an exclusive courtyard, external laundry and wood-burning oven. The largest apartment (approximately 90 m2) has independent access to the ground floor, living/dining room with fireplace, kitchen, bathroom and staircase leading to the upper floor where there is a double bedroom, single bedroom and bathroom. The smaller apartment (approximately 58 m2) is accessed by an external staircase, is located on the first floor and has an entrance/living room with wood-burning stove, kitchen/dining room, double bedroom and bathroom. On the ground floor there is a garage (for small cars) measuring approximately 18 m2 and a cellar measuring approximately 10 m2. Easy possibility of joining the two apartments, obtaining the living area on the ground floor and the sleeping area on the first floor with 4 bedrooms and 2 bathrooms. Attic accessible by retractable ladder used as a storage room. The property is in a good state of conservation, the largest apartment was renovated about 20 years ago and is therefore in perfect working order, while the small one is a little more dated, but still habitable. The property is equipped with an LPG heating system (tank buried in the garden). In the large apartment there is also an alarm system. The external window frames are made of wood, double glazing. PVC shutters. The flooring is partly in single-fired ceramic and partly in parquet.Request Euro180,000. (Energy Class: G and IPE > 300 Kwh/m2year). Ref. VL186.