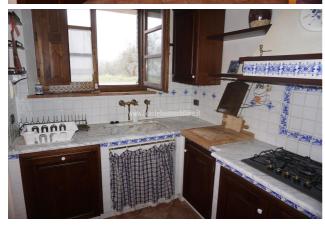

## Villas for Sale in Sinalunga (SI)

180.000 €

Ref: VL186

Size: 162 sqm
Rooms: 8,5
Bedrooms: 4
Bathrooms: 3
Garage: Single
Garden: No
Energy class: F

**IPE**: 203,66

SINALUNGA (SI), loc RIGOMAGNO, at an altitude of 400 m above sea level, 13 km from the A1 motorway exit of Valdichiana and 30 minutes from Siena, villa for sale in a panoramic position with two apartments with independent access and a portion of an exclusive courtyard for each. Easy access and parking. The overall commercial area of the property is approximately 162 m2, as well as an exclusive courtyard, external laundry and wood-burning oven. The largest apartment (approximately 90 m2) has independent access to the ground floor, living/dining room with fireplace, kitchen, bathroom and staircase leading to the upper floor where there is a double bedroom, single bedroom and bathroom. The smaller apartment (approximately 58 m2) is accessed by an external staircase, is located on the first floor and has an entrance/living room with wood-burning stove, kitchen/dining room, double bedroom and bathroom. On the ground floor there is a garage (for small cars) measuring approximately 18 m2 and a cellar measuring approximately 10 m2. Easy possibility of joining the two apartments, obtaining the living area on the ground floor and the sleeping area on the first floor with 4 bedrooms and 2 bathrooms. Attic accessible by retractable ladder used as a storage room. The property is in a good state of conservation, the largest apartment was renovated about 20 years ago and is therefore in perfect working order, while the small one is a little more dated, but still habitable. The property is equipped with an LPG heating system (tank buried in the garden). In the large apartment there is also an alarm system. The external window frames are made of wood, double glazing. PVC shutters. The flooring is partly in single-fired ceramic and partly in parquet.Request Euro180,000. (Energy Class: G and IPE > 300 Kwh/m2year). Ref. VL186.