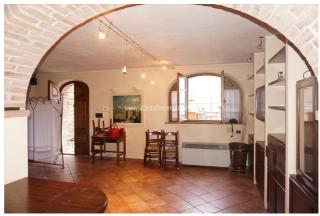

## Villas for Sale in Sinalunga (SI)

180.000 €

Ref: VL186

Size: 162 sqm
Rooms: 8,5
Bedrooms: 4
Bathrooms: 3
Garage: Single
Garden: No
Energy class: F

**IPE**: 203,66

SINALUNGA (SI), loc RIGOMAGNO, at an altitude of 400 m above sea level, 13 km from the A1 motorway exit of Valdichiana and 30 minutes from Siena, villa for sale in a panoramic position with two apartments with independent access and a portion of an exclusive courtyard for each. Easy access and parking. The overall commercial area of the property is approximately 162 m2, as well as an exclusive courtyard, external laundry and wood-burning oven. The largest apartment (approximately 90 m2) has independent access to the ground floor, living/dining room with fireplace, kitchen, bathroom and staircase leading to the upper floor where there is a double bedroom, single bedroom and bathroom. The smaller apartment (approximately 58 m2) is accessed by an external staircase, is located on the first floor and has an entrance/living room with wood-burning stove, kitchen/dining room, double bedroom and bathroom. On the ground floor there is a garage (for small cars) measuring approximately 18 m2 and a cellar measuring approximately 10 m2. Easy possibility of joining the two apartments, obtaining the living area on the ground floor and the sleeping area on the first floor with 4 bedrooms and 2 bathrooms. Attic accessible by retractable ladder used as a storage room. The property is in a good state of conservation, the largest apartment was renovated about 20 years ago and is therefore in perfect working order, while the small one is a little more dated, but still habitable. The property is equipped with an LPG heating system (tank buried in the garden). In the large apartment there is also an alarm system. The external window frames are made of wood, double glazing. PVC shutters. The flooring is partly in single-fired ceramic and partly in parquet.Request Euro180,000. (Energy Class: G and IPE > 300 Kwh/m2year). Ref. VL186.