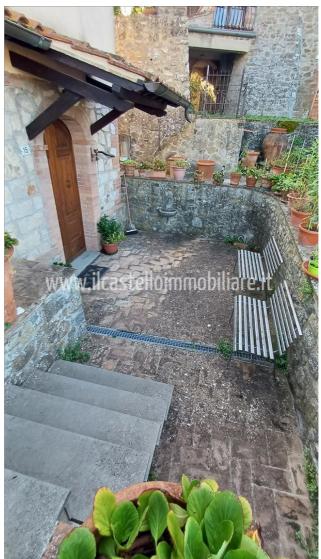

## Villas for Sale in Sinalunga (SI)

180.000 €

Ref: VL186

Size: 162 sqm
Rooms: 8,5
Bedrooms: 4
Bathrooms: 3
Garage: Single
Garden: No
Energy class: F

**IPE**: 203,66

SINALUNGA (SI), loc RIGOMAGNO, at an altitude of 400 m above sea level, 13 km from the A1 motorway exit of Valdichiana and 30 minutes from Siena, villa for sale in a panoramic position with two apartments with independent access and a portion of an exclusive courtyard for each. Easy access and parking. The overall commercial area of the property is approximately 162 m2, as well as an exclusive courtyard, external laundry and wood-burning oven. The largest apartment (approximately 90 m2) has independent access to the ground floor, living/dining room with fireplace, kitchen, bathroom and staircase leading to the upper floor where there is a double bedroom, single bedroom and bathroom. The smaller apartment (approximately 58 m2) is accessed by an external staircase, is located on the first floor and has an entrance/living room with wood-burning stove, kitchen/dining room, double bedroom and bathroom. On the ground floor there is a garage (for small cars) measuring approximately 18 m2 and a cellar measuring approximately 10 m2. Easy possibility of joining the two apartments, obtaining the living area on the ground floor and the sleeping area on the first floor with 4 bedrooms and 2 bathrooms. Attic accessible by retractable ladder used as a storage room. The property is in a good state of conservation, the largest apartment was renovated about 20 years ago and is therefore in perfect working order, while the small one is a little more dated, but still habitable. The property is equipped with an LPG heating system (tank buried in the garden). In the large apartment there is also an alarm system. The external window frames are made of wood, double glazing. PVC shutters. The flooring is partly in single-fired ceramic and partly in parquet.Request Euro180,000. (Energy Class: G and IPE > 300 Kwh/m2year). Ref. VL186.