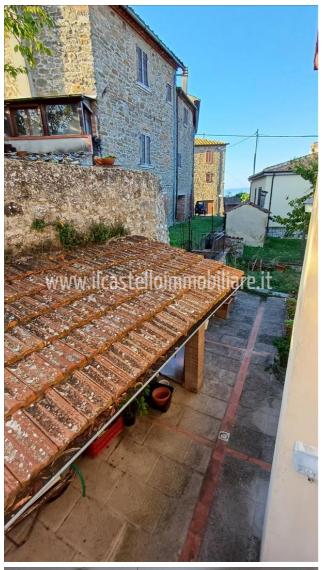

## Villas for Sale in Sinalunga (SI)

180.000 €

Ref: VL186

Size: 162 sqm
Rooms: 8,5
Bedrooms: 4
Bathrooms: 3
Garage: Single
Garden: No
Energy class: F

**IPE**: 203,66

SINALUNGA (SI), loc RIGOMAGNO, at an altitude of 400 m above sea level, 13 km from the A1 motorway exit of Valdichiana and 30 minutes from Siena, villa for sale in a panoramic position with two apartments with independent access and a portion of an exclusive courtyard for each. Easy access and parking. The overall commercial area of the property is approximately 162 m2, as well as an exclusive courtyard, external laundry and wood-burning oven. The largest apartment (approximately 90 m2) has independent access to the ground floor, living/dining room with fireplace, kitchen, bathroom and staircase leading to the upper floor where there is a double bedroom, single bedroom and bathroom. The smaller apartment (approximately 58 m2) is accessed by an external staircase, is located on the first floor and has an entrance/living room with wood-burning stove, kitchen/dining room, double bedroom and bathroom. On the ground floor there is a garage (for small cars) measuring approximately 18 m2 and a cellar measuring approximately 10 m2. Easy possibility of joining the two apartments, obtaining the living area on the ground floor and the sleeping area on the first floor with 4 bedrooms and 2 bathrooms. Attic accessible by retractable ladder used as a storage room. The property is in a good state of conservation, the largest apartment was renovated about 20 years ago and is therefore in perfect working order, while the small one is a little more dated, but still habitable. The property is equipped with an LPG heating system (tank buried in the garden). In the large apartment there is also an alarm system. The external window frames are made of wood, double glazing. PVC shutters. The flooring is partly in single-fired ceramic and partly in parquet.Request Euro180,000. (Energy Class: G and IPE > 300 Kwh/m2year). Ref. VL186.