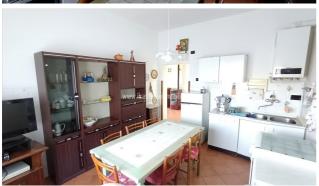

## Villas for Sale in Sinalunga (SI)

180.000 €

Ref: VL186

Size: 162 sqm
Rooms: 8,5
Bedrooms: 4
Bathrooms: 3
Garage: Single
Garden: No
Energy class: F

**IPE**: 203,66

SINALUNGA (SI), loc RIGOMAGNO, at an altitude of 400 m above sea level, 13 km from the A1 motorway exit of Valdichiana and 30 minutes from Siena, villa for sale in a panoramic position with two apartments with independent access and a portion of an exclusive courtyard for each. Easy access and parking. The overall commercial area of the property is approximately 162 m2, as well as an exclusive courtyard, external laundry and wood-burning oven. The largest apartment (approximately 90 m2) has independent access to the ground floor, living/dining room with fireplace, kitchen, bathroom and staircase leading to the upper floor where there is a double bedroom, single bedroom and bathroom. The smaller apartment (approximately 58 m2) is accessed by an external staircase, is located on the first floor and has an entrance/living room with wood-burning stove, kitchen/dining room, double bedroom and bathroom. On the ground floor there is a garage (for small cars) measuring approximately 18 m2 and a cellar measuring approximately 10 m2. Easy possibility of joining the two apartments, obtaining the living area on the ground floor and the sleeping area on the first floor with 4 bedrooms and 2 bathrooms. Attic accessible by retractable ladder used as a storage room. The property is in a good state of conservation, the largest apartment was renovated about 20 years ago and is therefore in perfect working order, while the small one is a little more dated, but still habitable. The property is equipped with an LPG heating system (tank buried in the garden). In the large apartment there is also an alarm system. The external window frames are made of wood, double glazing. PVC shutters. The flooring is partly in single-fired ceramic and partly in parquet.Request Euro180,000. (Energy Class: G and IPE > 300 Kwh/m2year). Ref. VL186.