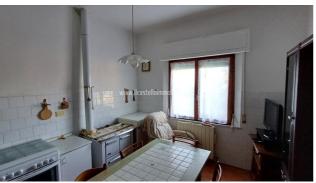

## Villas for Sale in Sinalunga (SI)

180.000 €

Ref: VL186

Size: 162 sqm
Rooms: 8,5
Bedrooms: 4
Bathrooms: 3
Garage: Single
Garden: No
Energy class: F

**IPE**: 203,66

SINALUNGA (SI), loc RIGOMAGNO, at an altitude of 400 m above sea level, 13 km from the A1 motorway exit of Valdichiana and 30 minutes from Siena, villa for sale in a panoramic position with two apartments with independent access and a portion of an exclusive courtyard for each. Easy access and parking. The overall commercial area of the property is approximately 162 m2, as well as an exclusive courtyard, external laundry and wood-burning oven. The largest apartment (approximately 90 m2) has independent access to the ground floor, living/dining room with fireplace, kitchen, bathroom and staircase leading to the upper floor where there is a double bedroom, single bedroom and bathroom. The smaller apartment (approximately 58 m2) is accessed by an external staircase, is located on the first floor and has an entrance/living room with wood-burning stove, kitchen/dining room, double bedroom and bathroom. On the ground floor there is a garage (for small cars) measuring approximately 18 m2 and a cellar measuring approximately 10 m2. Easy possibility of joining the two apartments, obtaining the living area on the ground floor and the sleeping area on the first floor with 4 bedrooms and 2 bathrooms. Attic accessible by retractable ladder used as a storage room. The property is in a good state of conservation, the largest apartment was renovated about 20 years ago and is therefore in perfect working order, while the small one is a little more dated, but still habitable. The property is equipped with an LPG heating system (tank buried in the garden). In the large apartment there is also an alarm system. The external window frames are made of wood, double glazing. PVC shutters. The flooring is partly in single-fired ceramic and partly in parquet.Request Euro180,000. (Energy Class: G and IPE > 300 Kwh/m2year). Ref. VL186.