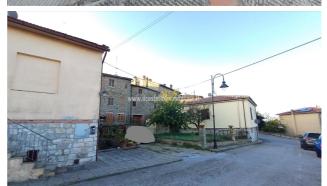

## Villas for Sale in Sinalunga (SI)

180.000 €

Ref: VL186

Size: 162 sqm
Rooms: 8,5
Bedrooms: 4
Bathrooms: 3
Garage: Single
Garden: No
Energy class: F

**IPE**: 203,66

SINALUNGA (SI), loc RIGOMAGNO, at an altitude of 400 m above sea level, 13 km from the A1 motorway exit of Valdichiana and 30 minutes from Siena, villa for sale in a panoramic position with two apartments with independent access and a portion of an exclusive courtyard for each. Easy access and parking. The overall commercial area of the property is approximately 162 m2, as well as an exclusive courtyard, external laundry and wood-burning oven. The largest apartment (approximately 90 m2) has independent access to the ground floor, living/dining room with fireplace, kitchen, bathroom and staircase leading to the upper floor where there is a double bedroom, single bedroom and bathroom. The smaller apartment (approximately 58 m2) is accessed by an external staircase, is located on the first floor and has an entrance/living room with wood-burning stove, kitchen/dining room, double bedroom and bathroom. On the ground floor there is a garage (for small cars) measuring approximately 18 m2 and a cellar measuring approximately 10 m2. Easy possibility of joining the two apartments, obtaining the living area on the ground floor and the sleeping area on the first floor with 4 bedrooms and 2 bathrooms. Attic accessible by retractable ladder used as a storage room. The property is in a good state of conservation, the largest apartment was renovated about 20 years ago and is therefore in perfect working order, while the small one is a little more dated, but still habitable. The property is equipped with an LPG heating system (tank buried in the garden). In the large apartment there is also an alarm system. The external window frames are made of wood, double glazing. PVC shutters. The flooring is partly in single-fired ceramic and partly in parquet.Request Euro180,000. (Energy Class: G and IPE > 300 Kwh/m2year). Ref. VL186.