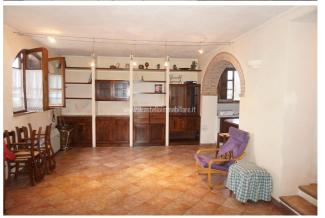

## Villas for Sale in Sinalunga (SI)

180.000 €

Ref: VL186

Size: 162 sqm
Rooms: 8,5
Bedrooms: 4
Bathrooms: 3
Garage: Single
Garden: No
Energy class: F

**IPE**: 203,66

SINALUNGA (SI), loc RIGOMAGNO, at an altitude of 400 m above sea level, 13 km from the A1 motorway exit of Valdichiana and 30 minutes from Siena, villa for sale in a panoramic position with two apartments with independent access and a portion of an exclusive courtyard for each. Easy access and parking. The overall commercial area of the property is approximately 162 m2, as well as an exclusive courtyard, external laundry and wood-burning oven. The largest apartment (approximately 90 m2) has independent access to the ground floor, living/dining room with fireplace, kitchen, bathroom and staircase leading to the upper floor where there is a double bedroom, single bedroom and bathroom. The smaller apartment (approximately 58 m2) is accessed by an external staircase, is located on the first floor and has an entrance/living room with wood-burning stove, kitchen/dining room, double bedroom and bathroom. On the ground floor there is a garage (for small cars) measuring approximately 18 m2 and a cellar measuring approximately 10 m2. Easy possibility of joining the two apartments, obtaining the living area on the ground floor and the sleeping area on the first floor with 4 bedrooms and 2 bathrooms. Attic accessible by retractable ladder used as a storage room. The property is in a good state of conservation, the largest apartment was renovated about 20 years ago and is therefore in perfect working order, while the small one is a little more dated, but still habitable. The property is equipped with an LPG heating system (tank buried in the garden). In the large apartment there is also an alarm system. The external window frames are made of wood, double glazing. PVC shutters. The flooring is partly in single-fired ceramic and partly in parquet.Request Euro180,000. (Energy Class: G and IPE > 300 Kwh/m2year). Ref. VL186.