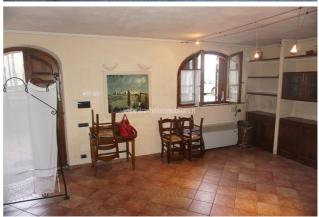

## Villas for Sale in Sinalunga (SI)

180.000 €

Ref: VL186

Size: 162 sqm
Rooms: 8,5
Bedrooms: 4
Bathrooms: 3
Garage: Single
Garden: No
Energy class: F

**IPE**: 203,66

SINALUNGA (SI), loc RIGOMAGNO, at an altitude of 400 m above sea level, 13 km from the A1 motorway exit of Valdichiana and 30 minutes from Siena, villa for sale in a panoramic position with two apartments with independent access and a portion of an exclusive courtyard for each. Easy access and parking. The overall commercial area of the property is approximately 162 m2, as well as an exclusive courtyard, external laundry and wood-burning oven. The largest apartment (approximately 90 m2) has independent access to the ground floor, living/dining room with fireplace, kitchen, bathroom and staircase leading to the upper floor where there is a double bedroom, single bedroom and bathroom. The smaller apartment (approximately 58 m2) is accessed by an external staircase, is located on the first floor and has an entrance/living room with wood-burning stove, kitchen/dining room, double bedroom and bathroom. On the ground floor there is a garage (for small cars) measuring approximately 18 m2 and a cellar measuring approximately 10 m2. Easy possibility of joining the two apartments, obtaining the living area on the ground floor and the sleeping area on the first floor with 4 bedrooms and 2 bathrooms. Attic accessible by retractable ladder used as a storage room. The property is in a good state of conservation, the largest apartment was renovated about 20 years ago and is therefore in perfect working order, while the small one is a little more dated, but still habitable. The property is equipped with an LPG heating system (tank buried in the garden). In the large apartment there is also an alarm system. The external window frames are made of wood, double glazing. PVC shutters. The flooring is partly in single-fired ceramic and partly in parquet.Request Euro180,000. (Energy Class: G and IPE > 300 Kwh/m2year). Ref. VL186.