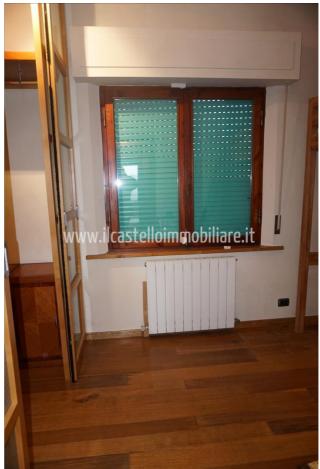

## Villas for Sale in Sinalunga (SI)

180.000 €

Ref: VL186

Size: 162 sqm
Rooms: 8,5
Bedrooms: 4
Bathrooms: 3
Garage: Single
Garden: No
Energy class: F

**IPE**: 203,66

SINALUNGA (SI), loc RIGOMAGNO, at an altitude of 400 m above sea level, 13 km from the A1 motorway exit of Valdichiana and 30 minutes from Siena, villa for sale in a panoramic position with two apartments with independent access and a portion of an exclusive courtyard for each. Easy access and parking. The overall commercial area of the property is approximately 162 m2, as well as an exclusive courtyard, external laundry and wood-burning oven. The largest apartment (approximately 90 m2) has independent access to the ground floor, living/dining room with fireplace, kitchen, bathroom and staircase leading to the upper floor where there is a double bedroom, single bedroom and bathroom. The smaller apartment (approximately 58 m2) is accessed by an external staircase, is located on the first floor and has an entrance/living room with wood-burning stove, kitchen/dining room, double bedroom and bathroom. On the ground floor there is a garage (for small cars) measuring approximately 18 m2 and a cellar measuring approximately 10 m2. Easy possibility of joining the two apartments, obtaining the living area on the ground floor and the sleeping area on the first floor with 4 bedrooms and 2 bathrooms. Attic accessible by retractable ladder used as a storage room. The property is in a good state of conservation, the largest apartment was renovated about 20 years ago and is therefore in perfect working order, while the small one is a little more dated, but still habitable. The property is equipped with an LPG heating system (tank buried in the garden). In the large apartment there is also an alarm system. The external window frames are made of wood, double glazing. PVC shutters. The flooring is partly in single-fired ceramic and partly in parquet.Request Euro180,000. (Energy Class: G and IPE > 300 Kwh/m2year). Ref. VL186.