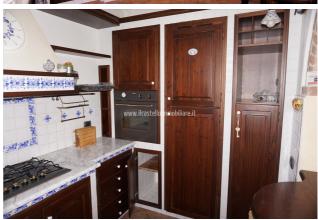

## Villas for Sale in Sinalunga (SI)

180.000 €

Ref: VL186

Size: 162 sqm
Rooms: 8,5
Bedrooms: 4
Bathrooms: 3
Garage: Single
Garden: No
Energy class: F

**IPE**: 203,66

SINALUNGA (SI), loc RIGOMAGNO, at an altitude of 400 m above sea level, 13 km from the A1 motorway exit of Valdichiana and 30 minutes from Siena, villa for sale in a panoramic position with two apartments with independent access and a portion of an exclusive courtyard for each. Easy access and parking. The overall commercial area of the property is approximately 162 m2, as well as an exclusive courtyard, external laundry and wood-burning oven. The largest apartment (approximately 90 m2) has independent access to the ground floor, living/dining room with fireplace, kitchen, bathroom and staircase leading to the upper floor where there is a double bedroom, single bedroom and bathroom. The smaller apartment (approximately 58 m2) is accessed by an external staircase, is located on the first floor and has an entrance/living room with wood-burning stove, kitchen/dining room, double bedroom and bathroom. On the ground floor there is a garage (for small cars) measuring approximately 18 m2 and a cellar measuring approximately 10 m2. Easy possibility of joining the two apartments, obtaining the living area on the ground floor and the sleeping area on the first floor with 4 bedrooms and 2 bathrooms. Attic accessible by retractable ladder used as a storage room. The property is in a good state of conservation, the largest apartment was renovated about 20 years ago and is therefore in perfect working order, while the small one is a little more dated, but still habitable. The property is equipped with an LPG heating system (tank buried in the garden). In the large apartment there is also an alarm system. The external window frames are made of wood, double glazing. PVC shutters. The flooring is partly in single-fired ceramic and partly in parquet.Request Euro180,000. (Energy Class: G and IPE > 300 Kwh/m2year). Ref. VL186.