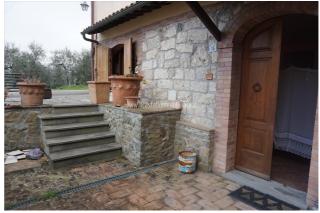

## Villas for Sale in Sinalunga (SI)

180.000 €

Ref: VL186

Size: 162 sqm
Rooms: 8,5
Bedrooms: 4
Bathrooms: 3
Garage: Single
Garden: No
Energy class: F

**IPE**: 203,66

SINALUNGA (SI), loc RIGOMAGNO, at an altitude of 400 m above sea level, 13 km from the A1 motorway exit of Valdichiana and 30 minutes from Siena, villa for sale in a panoramic position with two apartments with independent access and a portion of an exclusive courtyard for each. Easy access and parking. The overall commercial area of the property is approximately 162 m2, as well as an exclusive courtyard, external laundry and wood-burning oven. The largest apartment (approximately 90 m2) has independent access to the ground floor, living/dining room with fireplace, kitchen, bathroom and staircase leading to the upper floor where there is a double bedroom, single bedroom and bathroom. The smaller apartment (approximately 58 m2) is accessed by an external staircase, is located on the first floor and has an entrance/living room with wood-burning stove, kitchen/dining room, double bedroom and bathroom. On the ground floor there is a garage (for small cars) measuring approximately 18 m2 and a cellar measuring approximately 10 m2. Easy possibility of joining the two apartments, obtaining the living area on the ground floor and the sleeping area on the first floor with 4 bedrooms and 2 bathrooms. Attic accessible by retractable ladder used as a storage room. The property is in a good state of conservation, the largest apartment was renovated about 20 years ago and is therefore in perfect working order, while the small one is a little more dated, but still habitable. The property is equipped with an LPG heating system (tank buried in the garden). In the large apartment there is also an alarm system. The external window frames are made of wood, double glazing. PVC shutters. The flooring is partly in single-fired ceramic and partly in parquet.Request Euro180,000. (Energy Class: G and IPE > 300 Kwh/m2year). Ref. VL186.