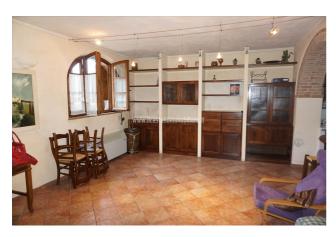

## Villas for Sale in Sinalunga (SI)

180.000 €

Ref: VL186

Size: 162 sqm
Rooms: 8,5
Bedrooms: 4
Bathrooms: 3
Garage: Single
Garden: No
Energy class: F

**IPE**: 203,66

SINALUNGA (SI), loc RIGOMAGNO, at an altitude of 400 m above sea level, 13 km from the A1 motorway exit of Valdichiana and 30 minutes from Siena, villa for sale in a panoramic position with two apartments with independent access and a portion of an exclusive courtyard for each. Easy access and parking. The overall commercial area of the property is approximately 162 m2, as well as an exclusive courtyard, external laundry and wood-burning oven. The largest apartment (approximately 90 m2) has independent access to the ground floor, living/dining room with fireplace, kitchen, bathroom and staircase leading to the upper floor where there is a double bedroom, single bedroom and bathroom. The smaller apartment (approximately 58 m2) is accessed by an external staircase, is located on the first floor and has an entrance/living room with wood-burning stove, kitchen/dining room, double bedroom and bathroom. On the ground floor there is a garage (for small cars) measuring approximately 18 m2 and a cellar measuring approximately 10 m2. Easy possibility of joining the two apartments, obtaining the living area on the ground floor and the sleeping area on the first floor with 4 bedrooms and 2 bathrooms. Attic accessible by retractable ladder used as a storage room. The property is in a good state of conservation, the largest apartment was renovated about 20 years ago and is therefore in perfect working order, while the small one is a little more dated, but still habitable. The property is equipped with an LPG heating system (tank buried in the garden). In the large apartment there is also an alarm system. The external window frames are made of wood, double glazing. PVC shutters. The flooring is partly in single-fired ceramic and partly in parquet.Request Euro180,000. (Energy Class: G and IPE > 300 Kwh/m2year). Ref. VL186.