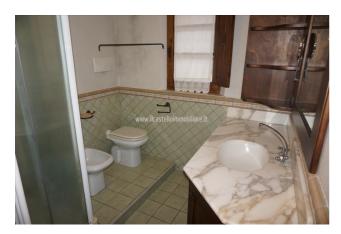

## Villas for Sale in Sinalunga (SI)

180.000 €

Ref: VL186

Size: 162 sqm
Rooms: 8,5
Bedrooms: 4
Bathrooms: 3
Garage: Single
Garden: No
Energy class: F

**IPE**: 203,66

SINALUNGA (SI), loc RIGOMAGNO, at an altitude of 400 m above sea level, 13 km from the A1 motorway exit of Valdichiana and 30 minutes from Siena, villa for sale in a panoramic position with two apartments with independent access and a portion of an exclusive courtyard for each. Easy access and parking. The overall commercial area of the property is approximately 162 m2, as well as an exclusive courtyard, external laundry and wood-burning oven. The largest apartment (approximately 90 m2) has independent access to the ground floor, living/dining room with fireplace, kitchen, bathroom and staircase leading to the upper floor where there is a double bedroom, single bedroom and bathroom. The smaller apartment (approximately 58 m2) is accessed by an external staircase, is located on the first floor and has an entrance/living room with wood-burning stove, kitchen/dining room, double bedroom and bathroom. On the ground floor there is a garage (for small cars) measuring approximately 18 m2 and a cellar measuring approximately 10 m2. Easy possibility of joining the two apartments, obtaining the living area on the ground floor and the sleeping area on the first floor with 4 bedrooms and 2 bathrooms. Attic accessible by retractable ladder used as a storage room. The property is in a good state of conservation, the largest apartment was renovated about 20 years ago and is therefore in perfect working order, while the small one is a little more dated, but still habitable. The property is equipped with an LPG heating system (tank buried in the garden). In the large apartment there is also an alarm system. The external window frames are made of wood, double glazing. PVC shutters. The flooring is partly in single-fired ceramic and partly in parquet.Request Euro180,000. (Energy Class: G and IPE > 300 Kwh/m2year). Ref. VL186.