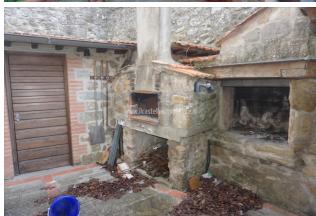

## Villas for Sale in Sinalunga (SI)

180.000 €

Ref: VL186

Size: 162 sqm
Rooms: 8,5
Bedrooms: 4
Bathrooms: 3
Garage: Single
Garden: No
Energy class: F

**IPE**: 203,66

SINALUNGA (SI), loc RIGOMAGNO, at an altitude of 400 m above sea level, 13 km from the A1 motorway exit of Valdichiana and 30 minutes from Siena, villa for sale in a panoramic position with two apartments with independent access and a portion of an exclusive courtyard for each. Easy access and parking. The overall commercial area of the property is approximately 162 m2, as well as an exclusive courtyard, external laundry and wood-burning oven. The largest apartment (approximately 90 m2) has independent access to the ground floor, living/dining room with fireplace, kitchen, bathroom and staircase leading to the upper floor where there is a double bedroom, single bedroom and bathroom. The smaller apartment (approximately 58 m2) is accessed by an external staircase, is located on the first floor and has an entrance/living room with wood-burning stove, kitchen/dining room, double bedroom and bathroom. On the ground floor there is a garage (for small cars) measuring approximately 18 m2 and a cellar measuring approximately 10 m2. Easy possibility of joining the two apartments, obtaining the living area on the ground floor and the sleeping area on the first floor with 4 bedrooms and 2 bathrooms. Attic accessible by retractable ladder used as a storage room. The property is in a good state of conservation, the largest apartment was renovated about 20 years ago and is therefore in perfect working order, while the small one is a little more dated, but still habitable. The property is equipped with an LPG heating system (tank buried in the garden). In the large apartment there is also an alarm system. The external window frames are made of wood, double glazing. PVC shutters. The flooring is partly in single-fired ceramic and partly in parquet.Request Euro180,000. (Energy Class: G and IPE > 300 Kwh/m2year). Ref. VL186.