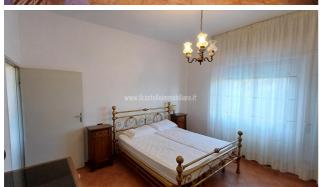

## Villas for Sale in Sinalunga (SI)

180.000 €

Ref: VL186

Size: 162 sqm
Rooms: 8,5
Bedrooms: 4
Bathrooms: 3
Garage: Single
Garden: No
Energy class: F

**IPE**: 203,66

SINALUNGA (SI), loc RIGOMAGNO, at an altitude of 400 m above sea level, 13 km from the A1 motorway exit of Valdichiana and 30 minutes from Siena, villa for sale in a panoramic position with two apartments with independent access and a portion of an exclusive courtyard for each. Easy access and parking. The overall commercial area of the property is approximately 162 m2, as well as an exclusive courtyard, external laundry and wood-burning oven. The largest apartment (approximately 90 m2) has independent access to the ground floor, living/dining room with fireplace, kitchen, bathroom and staircase leading to the upper floor where there is a double bedroom, single bedroom and bathroom. The smaller apartment (approximately 58 m2) is accessed by an external staircase, is located on the first floor and has an entrance/living room with wood-burning stove, kitchen/dining room, double bedroom and bathroom. On the ground floor there is a garage (for small cars) measuring approximately 18 m2 and a cellar measuring approximately 10 m2. Easy possibility of joining the two apartments, obtaining the living area on the ground floor and the sleeping area on the first floor with 4 bedrooms and 2 bathrooms. Attic accessible by retractable ladder used as a storage room. The property is in a good state of conservation, the largest apartment was renovated about 20 years ago and is therefore in perfect working order, while the small one is a little more dated, but still habitable. The property is equipped with an LPG heating system (tank buried in the garden). In the large apartment there is also an alarm system. The external window frames are made of wood, double glazing. PVC shutters. The flooring is partly in single-fired ceramic and partly in parquet.Request Euro180,000. (Energy Class: G and IPE > 300 Kwh/m2year). Ref. VL186.