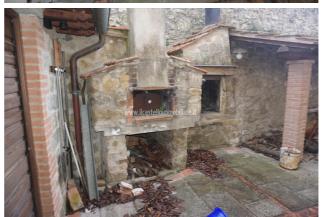

## Villas for Sale in Sinalunga (SI)

180.000 €

Ref: VL186

Size: 162 sqm
Rooms: 8,5
Bedrooms: 4
Bathrooms: 3
Garage: Single
Garden: No
Energy class: F

**IPE**: 203,66

SINALUNGA (SI), loc RIGOMAGNO, at an altitude of 400 m above sea level, 13 km from the A1 motorway exit of Valdichiana and 30 minutes from Siena, villa for sale in a panoramic position with two apartments with independent access and a portion of an exclusive courtyard for each. Easy access and parking. The overall commercial area of the property is approximately 162 m2, as well as an exclusive courtyard, external laundry and wood-burning oven. The largest apartment (approximately 90 m2) has independent access to the ground floor, living/dining room with fireplace, kitchen, bathroom and staircase leading to the upper floor where there is a double bedroom, single bedroom and bathroom. The smaller apartment (approximately 58 m2) is accessed by an external staircase, is located on the first floor and has an entrance/living room with wood-burning stove, kitchen/dining room, double bedroom and bathroom. On the ground floor there is a garage (for small cars) measuring approximately 18 m2 and a cellar measuring approximately 10 m2. Easy possibility of joining the two apartments, obtaining the living area on the ground floor and the sleeping area on the first floor with 4 bedrooms and 2 bathrooms. Attic accessible by retractable ladder used as a storage room. The property is in a good state of conservation, the largest apartment was renovated about 20 years ago and is therefore in perfect working order, while the small one is a little more dated, but still habitable. The property is equipped with an LPG heating system (tank buried in the garden). In the large apartment there is also an alarm system. The external window frames are made of wood, double glazing. PVC shutters. The flooring is partly in single-fired ceramic and partly in parquet.Request Euro180,000. (Energy Class: G and IPE > 300 Kwh/m2year). Ref. VL186.