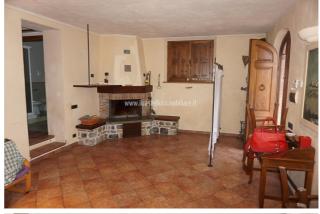

## Villas for Sale in Sinalunga (SI)

180.000 €

Ref: VL186

Size: 162 sqm
Rooms: 8,5
Bedrooms: 4
Bathrooms: 3
Garage: Single
Garden: No
Energy class: F

**IPE**: 203,66

SINALUNGA (SI), loc RIGOMAGNO, at an altitude of 400 m above sea level, 13 km from the A1 motorway exit of Valdichiana and 30 minutes from Siena, villa for sale in a panoramic position with two apartments with independent access and a portion of an exclusive courtyard for each. Easy access and parking. The overall commercial area of the property is approximately 162 m2, as well as an exclusive courtyard, external laundry and wood-burning oven. The largest apartment (approximately 90 m2) has independent access to the ground floor, living/dining room with fireplace, kitchen, bathroom and staircase leading to the upper floor where there is a double bedroom, single bedroom and bathroom. The smaller apartment (approximately 58 m2) is accessed by an external staircase, is located on the first floor and has an entrance/living room with wood-burning stove, kitchen/dining room, double bedroom and bathroom. On the ground floor there is a garage (for small cars) measuring approximately 18 m2 and a cellar measuring approximately 10 m2. Easy possibility of joining the two apartments, obtaining the living area on the ground floor and the sleeping area on the first floor with 4 bedrooms and 2 bathrooms. Attic accessible by retractable ladder used as a storage room. The property is in a good state of conservation, the largest apartment was renovated about 20 years ago and is therefore in perfect working order, while the small one is a little more dated, but still habitable. The property is equipped with an LPG heating system (tank buried in the garden). In the large apartment there is also an alarm system. The external window frames are made of wood, double glazing. PVC shutters. The flooring is partly in single-fired ceramic and partly in parquet.Request Euro180,000. (Energy Class: G and IPE > 300 Kwh/m2year). Ref. VL186.