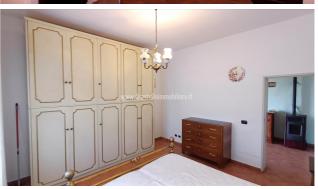

## Villas for Sale in Sinalunga (SI)

180.000 €

Ref: VL186

Size: 162 sqm
Rooms: 8,5
Bedrooms: 4
Bathrooms: 3
Garage: Single
Garden: No
Energy class: F

**IPE**: 203,66

SINALUNGA (SI), loc RIGOMAGNO, at an altitude of 400 m above sea level, 13 km from the A1 motorway exit of Valdichiana and 30 minutes from Siena, villa for sale in a panoramic position with two apartments with independent access and a portion of an exclusive courtyard for each. Easy access and parking. The overall commercial area of the property is approximately 162 m2, as well as an exclusive courtyard, external laundry and wood-burning oven. The largest apartment (approximately 90 m2) has independent access to the ground floor, living/dining room with fireplace, kitchen, bathroom and staircase leading to the upper floor where there is a double bedroom, single bedroom and bathroom. The smaller apartment (approximately 58 m2) is accessed by an external staircase, is located on the first floor and has an entrance/living room with wood-burning stove, kitchen/dining room, double bedroom and bathroom. On the ground floor there is a garage (for small cars) measuring approximately 18 m2 and a cellar measuring approximately 10 m2. Easy possibility of joining the two apartments, obtaining the living area on the ground floor and the sleeping area on the first floor with 4 bedrooms and 2 bathrooms. Attic accessible by retractable ladder used as a storage room. The property is in a good state of conservation, the largest apartment was renovated about 20 years ago and is therefore in perfect working order, while the small one is a little more dated, but still habitable. The property is equipped with an LPG heating system (tank buried in the garden). In the large apartment there is also an alarm system. The external window frames are made of wood, double glazing. PVC shutters. The flooring is partly in single-fired ceramic and partly in parquet.Request Euro180,000. (Energy Class: G and IPE > 300 Kwh/m2year). Ref. VL186.