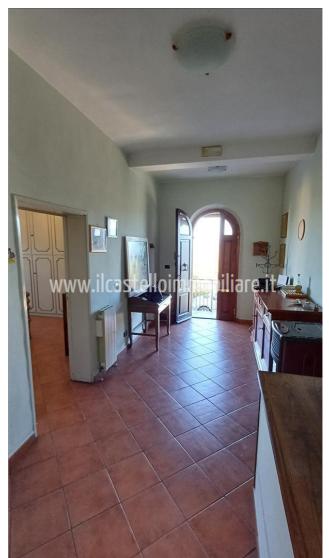

## Villas for Sale in Sinalunga (SI)

180.000 €

Ref: VL186

Size: 162 sqm
Rooms: 8,5
Bedrooms: 4
Bathrooms: 3
Garage: Single
Garden: No
Energy class: F

**IPE**: 203,66

SINALUNGA (SI), loc RIGOMAGNO, at an altitude of 400 m above sea level, 13 km from the A1 motorway exit of Valdichiana and 30 minutes from Siena, villa for sale in a panoramic position with two apartments with independent access and a portion of an exclusive courtyard for each. Easy access and parking. The overall commercial area of the property is approximately 162 m2, as well as an exclusive courtyard, external laundry and wood-burning oven. The largest apartment (approximately 90 m2) has independent access to the ground floor, living/dining room with fireplace, kitchen, bathroom and staircase leading to the upper floor where there is a double bedroom, single bedroom and bathroom. The smaller apartment (approximately 58 m2) is accessed by an external staircase, is located on the first floor and has an entrance/living room with wood-burning stove, kitchen/dining room, double bedroom and bathroom. On the ground floor there is a garage (for small cars) measuring approximately 18 m2 and a cellar measuring approximately 10 m2. Easy possibility of joining the two apartments, obtaining the living area on the ground floor and the sleeping area on the first floor with 4 bedrooms and 2 bathrooms. Attic accessible by retractable ladder used as a storage room. The property is in a good state of conservation, the largest apartment was renovated about 20 years ago and is therefore in perfect working order, while the small one is a little more dated, but still habitable. The property is equipped with an LPG heating system (tank buried in the garden). In the large apartment there is also an alarm system. The external window frames are made of wood, double glazing. PVC shutters. The flooring is partly in single-fired ceramic and partly in parquet.Request Euro180,000. (Energy Class: G and IPE > 300 Kwh/m2year). Ref. VL186.