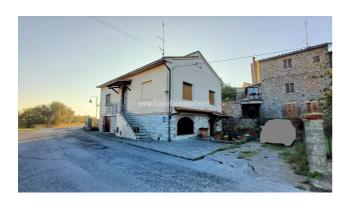

## Villas for Sale in Sinalunga (SI)

180.000 €

Ref: VL186

Size: 162 sqm
Rooms: 8,5
Bedrooms: 4
Bathrooms: 3
Garage: Single
Garden: No
Energy class: F

**IPE**: 203,66

SINALUNGA (SI), loc RIGOMAGNO, at an altitude of 400 m above sea level, 13 km from the A1 motorway exit of Valdichiana and 30 minutes from Siena, villa for sale in a panoramic position with two apartments with independent access and a portion of an exclusive courtyard for each. Easy access and parking. The overall commercial area of the property is approximately 162 m2, as well as an exclusive courtyard, external laundry and wood-burning oven. The largest apartment (approximately 90 m2) has independent access to the ground floor, living/dining room with fireplace, kitchen, bathroom and staircase leading to the upper floor where there is a double bedroom, single bedroom and bathroom. The smaller apartment (approximately 58 m2) is accessed by an external staircase, is located on the first floor and has an entrance/living room with wood-burning stove, kitchen/dining room, double bedroom and bathroom. On the ground floor there is a garage (for small cars) measuring approximately 18 m2 and a cellar measuring approximately 10 m2. Easy possibility of joining the two apartments, obtaining the living area on the ground floor and the sleeping area on the first floor with 4 bedrooms and 2 bathrooms. Attic accessible by retractable ladder used as a storage room. The property is in a good state of conservation, the largest apartment was renovated about 20 years ago and is therefore in perfect working order, while the small one is a little more dated, but still habitable. The property is equipped with an LPG heating system (tank buried in the garden). In the large apartment there is also an alarm system. The external window frames are made of wood, double glazing. PVC shutters. The flooring is partly in single-fired ceramic and partly in parquet.Request Euro180,000. (Energy Class: G and IPE > 300 Kwh/m2year). Ref. VL186.