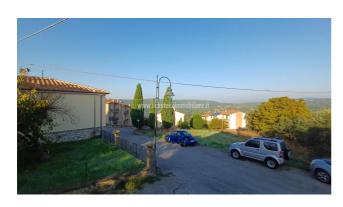

## Villas for Sale in Sinalunga (SI)

180.000 €

Ref: VL186

Size: 162 sqm
Rooms: 8,5
Bedrooms: 4
Bathrooms: 3
Garage: Single
Garden: No
Energy class: F

**IPE**: 203,66

SINALUNGA (SI), loc RIGOMAGNO, at an altitude of 400 m above sea level, 13 km from the A1 motorway exit of Valdichiana and 30 minutes from Siena, villa for sale in a panoramic position with two apartments with independent access and a portion of an exclusive courtyard for each. Easy access and parking. The overall commercial area of the property is approximately 162 m2, as well as an exclusive courtyard, external laundry and wood-burning oven. The largest apartment (approximately 90 m2) has independent access to the ground floor, living/dining room with fireplace, kitchen, bathroom and staircase leading to the upper floor where there is a double bedroom, single bedroom and bathroom. The smaller apartment (approximately 58 m2) is accessed by an external staircase, is located on the first floor and has an entrance/living room with wood-burning stove, kitchen/dining room, double bedroom and bathroom. On the ground floor there is a garage (for small cars) measuring approximately 18 m2 and a cellar measuring approximately 10 m2. Easy possibility of joining the two apartments, obtaining the living area on the ground floor and the sleeping area on the first floor with 4 bedrooms and 2 bathrooms. Attic accessible by retractable ladder used as a storage room. The property is in a good state of conservation, the largest apartment was renovated about 20 years ago and is therefore in perfect working order, while the small one is a little more dated, but still habitable. The property is equipped with an LPG heating system (tank buried in the garden). In the large apartment there is also an alarm system. The external window frames are made of wood, double glazing. PVC shutters. The flooring is partly in single-fired ceramic and partly in parquet.Request Euro180,000. (Energy Class: G and IPE > 300 Kwh/m2year). Ref. VL186.