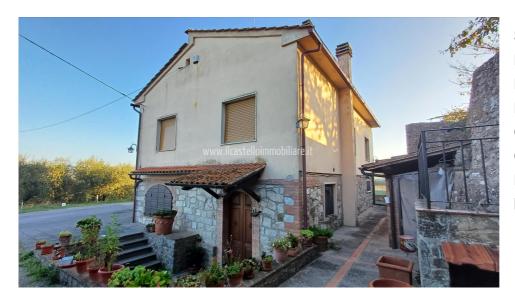

## Villas for Sale in Sinalunga (SI)

180.000 €

Ref: VL186

Size: 162 sqm
Rooms: 8,5
Bedrooms: 4
Bathrooms: 3
Garage: Single
Garden: No
Energy class: F

**IPE**: 203,66

SINALUNGA (SI), loc RIGOMAGNO, at an altitude of 400 m above sea level, 13 km from the A1 motorway exit of Valdichiana and 30 minutes from Siena, villa for sale in a panoramic position with two apartments with independent access and a portion of an exclusive courtyard for each. Easy access and parking. The overall commercial area of the property is approximately 162 m2, as well as an exclusive courtyard, external laundry and wood-burning oven. The largest apartment (approximately 90 m2) has independent access to the ground floor, living/dining room with fireplace, kitchen, bathroom and staircase leading to the upper floor where there is a double bedroom, single bedroom and bathroom. The smaller apartment (approximately 58 m2) is accessed by an external staircase, is located on the first floor and has an entrance/living room with wood-burning stove, kitchen/dining room, double bedroom and bathroom. On the ground floor there is a garage (for small cars) measuring approximately 18 m2 and a cellar measuring approximately 10 m2. Easy possibility of joining the two apartments, obtaining the living area on the ground floor and the sleeping area on the first floor with 4 bedrooms and 2 bathrooms. Attic accessible by retractable ladder used as a storage room. The property is in a good state of conservation, the largest apartment was renovated about 20 years ago and is therefore in perfect working order, while the small one is a little more dated, but still habitable. The property is equipped with an LPG heating system (tank buried in the garden). In the large apartment there is also an alarm system. The external window frames are made of wood, double glazing. PVC shutters. The flooring is partly in single-fired ceramic and partly in parquet.Request Euro180,000. (Energy Class: G and IPE > 300 Kwh/m2year). Ref. VL186.