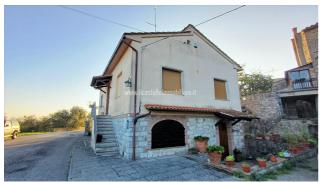

## Villas for Sale in Sinalunga (SI)

180.000 €

Ref: VL186

Size: 162 sqm
Rooms: 8,5
Bedrooms: 4
Bathrooms: 3
Garage: Single
Garden: No
Energy class: F

**IPE**: 203,66

SINALUNGA (SI), loc RIGOMAGNO, at an altitude of 400 m above sea level, 13 km from the A1 motorway exit of Valdichiana and 30 minutes from Siena, villa for sale in a panoramic position with two apartments with independent access and a portion of an exclusive courtyard for each. Easy access and parking. The overall commercial area of the property is approximately 162 m2, as well as an exclusive courtyard, external laundry and wood-burning oven. The largest apartment (approximately 90 m2) has independent access to the ground floor, living/dining room with fireplace, kitchen, bathroom and staircase leading to the upper floor where there is a double bedroom, single bedroom and bathroom. The smaller apartment (approximately 58 m2) is accessed by an external staircase, is located on the first floor and has an entrance/living room with wood-burning stove, kitchen/dining room, double bedroom and bathroom. On the ground floor there is a garage (for small cars) measuring approximately 18 m2 and a cellar measuring approximately 10 m2. Easy possibility of joining the two apartments, obtaining the living area on the ground floor and the sleeping area on the first floor with 4 bedrooms and 2 bathrooms. Attic accessible by retractable ladder used as a storage room. The property is in a good state of conservation, the largest apartment was renovated about 20 years ago and is therefore in perfect working order, while the small one is a little more dated, but still habitable. The property is equipped with an LPG heating system (tank buried in the garden). In the large apartment there is also an alarm system. The external window frames are made of wood, double glazing. PVC shutters. The flooring is partly in single-fired ceramic and partly in parquet.Request Euro180,000. (Energy Class: G and IPE > 300 Kwh/m2year). Ref. VL186.