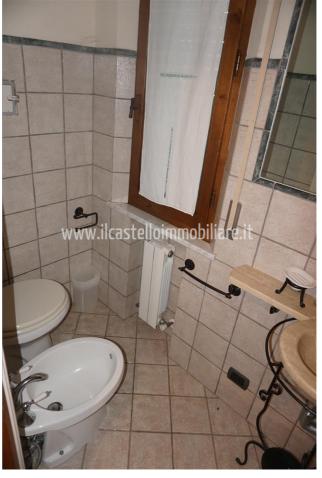

## Villas for Sale in Sinalunga (SI)

180.000 €

Ref: VL186

Size: 162 sqm
Rooms: 8,5
Bedrooms: 4
Bathrooms: 3
Garage: Single
Garden: No
Energy class: F

**IPE**: 203,66

SINALUNGA (SI), loc RIGOMAGNO, at an altitude of 400 m above sea level, 13 km from the A1 motorway exit of Valdichiana and 30 minutes from Siena, villa for sale in a panoramic position with two apartments with independent access and a portion of an exclusive courtyard for each. Easy access and parking. The overall commercial area of the property is approximately 162 m2, as well as an exclusive courtyard, external laundry and wood-burning oven. The largest apartment (approximately 90 m2) has independent access to the ground floor, living/dining room with fireplace, kitchen, bathroom and staircase leading to the upper floor where there is a double bedroom, single bedroom and bathroom. The smaller apartment (approximately 58 m2) is accessed by an external staircase, is located on the first floor and has an entrance/living room with wood-burning stove, kitchen/dining room, double bedroom and bathroom. On the ground floor there is a garage (for small cars) measuring approximately 18 m2 and a cellar measuring approximately 10 m2. Easy possibility of joining the two apartments, obtaining the living area on the ground floor and the sleeping area on the first floor with 4 bedrooms and 2 bathrooms. Attic accessible by retractable ladder used as a storage room. The property is in a good state of conservation, the largest apartment was renovated about 20 years ago and is therefore in perfect working order, while the small one is a little more dated, but still habitable. The property is equipped with an LPG heating system (tank buried in the garden). In the large apartment there is also an alarm system. The external window frames are made of wood, double glazing. PVC shutters. The flooring is partly in single-fired ceramic and partly in parquet.Request Euro180,000. (Energy Class: G and IPE > 300 Kwh/m2year). Ref. VL186.