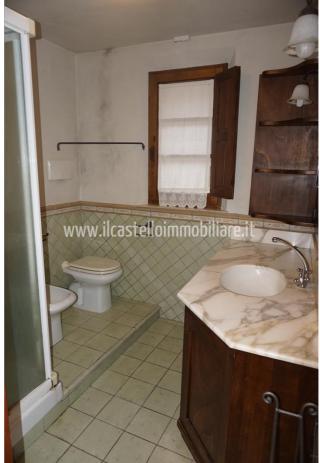

## Villas for Sale in Sinalunga (SI)

180.000 €

Ref: VL186

Size: 162 sqm
Rooms: 8,5
Bedrooms: 4
Bathrooms: 3
Garage: Single
Garden: No
Energy class: F

**IPE**: 203,66

SINALUNGA (SI), loc RIGOMAGNO, at an altitude of 400 m above sea level, 13 km from the A1 motorway exit of Valdichiana and 30 minutes from Siena, villa for sale in a panoramic position with two apartments with independent access and a portion of an exclusive courtyard for each. Easy access and parking. The overall commercial area of the property is approximately 162 m2, as well as an exclusive courtyard, external laundry and wood-burning oven. The largest apartment (approximately 90 m2) has independent access to the ground floor, living/dining room with fireplace, kitchen, bathroom and staircase leading to the upper floor where there is a double bedroom, single bedroom and bathroom. The smaller apartment (approximately 58 m2) is accessed by an external staircase, is located on the first floor and has an entrance/living room with wood-burning stove, kitchen/dining room, double bedroom and bathroom. On the ground floor there is a garage (for small cars) measuring approximately 18 m2 and a cellar measuring approximately 10 m2. Easy possibility of joining the two apartments, obtaining the living area on the ground floor and the sleeping area on the first floor with 4 bedrooms and 2 bathrooms. Attic accessible by retractable ladder used as a storage room. The property is in a good state of conservation, the largest apartment was renovated about 20 years ago and is therefore in perfect working order, while the small one is a little more dated, but still habitable. The property is equipped with an LPG heating system (tank buried in the garden). In the large apartment there is also an alarm system. The external window frames are made of wood, double glazing. PVC shutters. The flooring is partly in single-fired ceramic and partly in parquet.Request Euro180,000. (Energy Class: G and IPE > 300 Kwh/m2year). Ref. VL186.