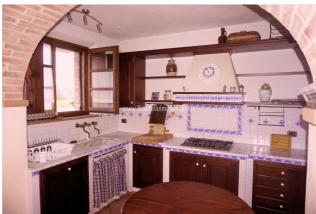

## Villas for Sale in Sinalunga (SI)

180.000 €

Ref: VL186

Size: 162 sqm
Rooms: 8,5
Bedrooms: 4
Bathrooms: 3
Garage: Single
Garden: No
Energy class: F

**IPE**: 203,66

SINALUNGA (SI), loc RIGOMAGNO, at an altitude of 400 m above sea level, 13 km from the A1 motorway exit of Valdichiana and 30 minutes from Siena, villa for sale in a panoramic position with two apartments with independent access and a portion of an exclusive courtyard for each. Easy access and parking. The overall commercial area of the property is approximately 162 m2, as well as an exclusive courtyard, external laundry and wood-burning oven. The largest apartment (approximately 90 m2) has independent access to the ground floor, living/dining room with fireplace, kitchen, bathroom and staircase leading to the upper floor where there is a double bedroom, single bedroom and bathroom. The smaller apartment (approximately 58 m2) is accessed by an external staircase, is located on the first floor and has an entrance/living room with wood-burning stove, kitchen/dining room, double bedroom and bathroom. On the ground floor there is a garage (for small cars) measuring approximately 18 m2 and a cellar measuring approximately 10 m2. Easy possibility of joining the two apartments, obtaining the living area on the ground floor and the sleeping area on the first floor with 4 bedrooms and 2 bathrooms. Attic accessible by retractable ladder used as a storage room. The property is in a good state of conservation, the largest apartment was renovated about 20 years ago and is therefore in perfect working order, while the small one is a little more dated, but still habitable. The property is equipped with an LPG heating system (tank buried in the garden). In the large apartment there is also an alarm system. The external window frames are made of wood, double glazing. PVC shutters. The flooring is partly in single-fired ceramic and partly in parquet.Request Euro180,000. (Energy Class: G and IPE > 300 Kwh/m2year). Ref. VL186.