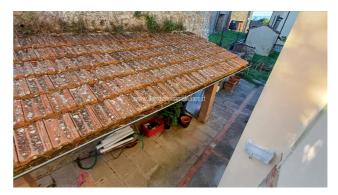

## Villas for Sale in Sinalunga (SI)

180.000 €

Ref: VL186

Size: 162 sqm
Rooms: 8,5
Bedrooms: 4
Bathrooms: 3
Garage: Single
Garden: No
Energy class: F

**IPE**: 203,66

SINALUNGA (SI), loc RIGOMAGNO, at an altitude of 400 m above sea level, 13 km from the A1 motorway exit of Valdichiana and 30 minutes from Siena, villa for sale in a panoramic position with two apartments with independent access and a portion of an exclusive courtyard for each. Easy access and parking. The overall commercial area of the property is approximately 162 m2, as well as an exclusive courtyard, external laundry and wood-burning oven. The largest apartment (approximately 90 m2) has independent access to the ground floor, living/dining room with fireplace, kitchen, bathroom and staircase leading to the upper floor where there is a double bedroom, single bedroom and bathroom. The smaller apartment (approximately 58 m2) is accessed by an external staircase, is located on the first floor and has an entrance/living room with wood-burning stove, kitchen/dining room, double bedroom and bathroom. On the ground floor there is a garage (for small cars) measuring approximately 18 m2 and a cellar measuring approximately 10 m2. Easy possibility of joining the two apartments, obtaining the living area on the ground floor and the sleeping area on the first floor with 4 bedrooms and 2 bathrooms. Attic accessible by retractable ladder used as a storage room. The property is in a good state of conservation, the largest apartment was renovated about 20 years ago and is therefore in perfect working order, while the small one is a little more dated, but still habitable. The property is equipped with an LPG heating system (tank buried in the garden). In the large apartment there is also an alarm system. The external window frames are made of wood, double glazing. PVC shutters. The flooring is partly in single-fired ceramic and partly in parquet.Request Euro180,000. (Energy Class: G and IPE > 300 Kwh/m2year). Ref. VL186.