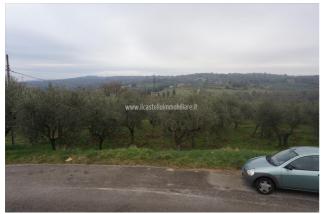

## Villas for Sale in Sinalunga (SI)

180.000 €

Ref: VL186

Size: 162 sqm
Rooms: 8,5
Bedrooms: 4
Bathrooms: 3
Garage: Single
Garden: No
Energy class: F

**IPE**: 203,66

SINALUNGA (SI), loc RIGOMAGNO, at an altitude of 400 m above sea level, 13 km from the A1 motorway exit of Valdichiana and 30 minutes from Siena, villa for sale in a panoramic position with two apartments with independent access and a portion of an exclusive courtyard for each. Easy access and parking. The overall commercial area of the property is approximately 162 m2, as well as an exclusive courtyard, external laundry and wood-burning oven. The largest apartment (approximately 90 m2) has independent access to the ground floor, living/dining room with fireplace, kitchen, bathroom and staircase leading to the upper floor where there is a double bedroom, single bedroom and bathroom. The smaller apartment (approximately 58 m2) is accessed by an external staircase, is located on the first floor and has an entrance/living room with wood-burning stove, kitchen/dining room, double bedroom and bathroom. On the ground floor there is a garage (for small cars) measuring approximately 18 m2 and a cellar measuring approximately 10 m2. Easy possibility of joining the two apartments, obtaining the living area on the ground floor and the sleeping area on the first floor with 4 bedrooms and 2 bathrooms. Attic accessible by retractable ladder used as a storage room. The property is in a good state of conservation, the largest apartment was renovated about 20 years ago and is therefore in perfect working order, while the small one is a little more dated, but still habitable. The property is equipped with an LPG heating system (tank buried in the garden). In the large apartment there is also an alarm system. The external window frames are made of wood, double glazing. PVC shutters. The flooring is partly in single-fired ceramic and partly in parquet.Request Euro180,000. (Energy Class: G and IPE > 300 Kwh/m2year). Ref. VL186.