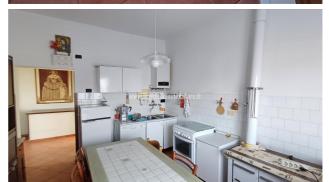

## Villas for Sale in Sinalunga (SI)

180.000 €

Ref: VL186

Size: 162 sqm
Rooms: 8,5
Bedrooms: 4
Bathrooms: 3
Garage: Single
Garden: No
Energy class: F

**IPE**: 203,66

SINALUNGA (SI), loc RIGOMAGNO, at an altitude of 400 m above sea level, 13 km from the A1 motorway exit of Valdichiana and 30 minutes from Siena, villa for sale in a panoramic position with two apartments with independent access and a portion of an exclusive courtyard for each. Easy access and parking. The overall commercial area of the property is approximately 162 m2, as well as an exclusive courtyard, external laundry and wood-burning oven. The largest apartment (approximately 90 m2) has independent access to the ground floor, living/dining room with fireplace, kitchen, bathroom and staircase leading to the upper floor where there is a double bedroom, single bedroom and bathroom. The smaller apartment (approximately 58 m2) is accessed by an external staircase, is located on the first floor and has an entrance/living room with wood-burning stove, kitchen/dining room, double bedroom and bathroom. On the ground floor there is a garage (for small cars) measuring approximately 18 m2 and a cellar measuring approximately 10 m2. Easy possibility of joining the two apartments, obtaining the living area on the ground floor and the sleeping area on the first floor with 4 bedrooms and 2 bathrooms. Attic accessible by retractable ladder used as a storage room. The property is in a good state of conservation, the largest apartment was renovated about 20 years ago and is therefore in perfect working order, while the small one is a little more dated, but still habitable. The property is equipped with an LPG heating system (tank buried in the garden). In the large apartment there is also an alarm system. The external window frames are made of wood, double glazing. PVC shutters. The flooring is partly in single-fired ceramic and partly in parquet.Request Euro180,000. (Energy Class: G and IPE > 300 Kwh/m2year). Ref. VL186.