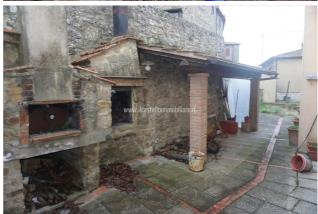

## Villas for Sale in Sinalunga (SI)

180.000 €

Ref: VL186

Size: 162 sqm
Rooms: 8,5
Bedrooms: 4
Bathrooms: 3
Garage: Single
Garden: No
Energy class: F

**IPE**: 203,66

SINALUNGA (SI), loc RIGOMAGNO, at an altitude of 400 m above sea level, 13 km from the A1 motorway exit of Valdichiana and 30 minutes from Siena, villa for sale in a panoramic position with two apartments with independent access and a portion of an exclusive courtyard for each. Easy access and parking. The overall commercial area of the property is approximately 162 m2, as well as an exclusive courtyard, external laundry and wood-burning oven. The largest apartment (approximately 90 m2) has independent access to the ground floor, living/dining room with fireplace, kitchen, bathroom and staircase leading to the upper floor where there is a double bedroom, single bedroom and bathroom. The smaller apartment (approximately 58 m2) is accessed by an external staircase, is located on the first floor and has an entrance/living room with wood-burning stove, kitchen/dining room, double bedroom and bathroom. On the ground floor there is a garage (for small cars) measuring approximately 18 m2 and a cellar measuring approximately 10 m2. Easy possibility of joining the two apartments, obtaining the living area on the ground floor and the sleeping area on the first floor with 4 bedrooms and 2 bathrooms. Attic accessible by retractable ladder used as a storage room. The property is in a good state of conservation, the largest apartment was renovated about 20 years ago and is therefore in perfect working order, while the small one is a little more dated, but still habitable. The property is equipped with an LPG heating system (tank buried in the garden). In the large apartment there is also an alarm system. The external window frames are made of wood, double glazing. PVC shutters. The flooring is partly in single-fired ceramic and partly in parquet.Request Euro180,000. (Energy Class: G and IPE > 300 Kwh/m2year). Ref. VL186.