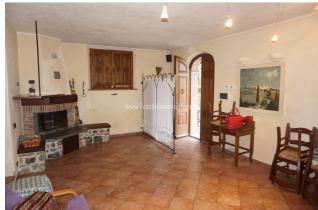

## Villas for Sale in Sinalunga (SI)

180.000 €

Ref: VL186

Size: 162 sqm
Rooms: 8,5
Bedrooms: 4
Bathrooms: 3
Garage: Single
Garden: No
Energy class: F

**IPE**: 203,66

SINALUNGA (SI), loc RIGOMAGNO, at an altitude of 400 m above sea level, 13 km from the A1 motorway exit of Valdichiana and 30 minutes from Siena, villa for sale in a panoramic position with two apartments with independent access and a portion of an exclusive courtyard for each. Easy access and parking. The overall commercial area of the property is approximately 162 m2, as well as an exclusive courtyard, external laundry and wood-burning oven. The largest apartment (approximately 90 m2) has independent access to the ground floor, living/dining room with fireplace, kitchen, bathroom and staircase leading to the upper floor where there is a double bedroom, single bedroom and bathroom. The smaller apartment (approximately 58 m2) is accessed by an external staircase, is located on the first floor and has an entrance/living room with wood-burning stove, kitchen/dining room, double bedroom and bathroom. On the ground floor there is a garage (for small cars) measuring approximately 18 m2 and a cellar measuring approximately 10 m2. Easy possibility of joining the two apartments, obtaining the living area on the ground floor and the sleeping area on the first floor with 4 bedrooms and 2 bathrooms. Attic accessible by retractable ladder used as a storage room. The property is in a good state of conservation, the largest apartment was renovated about 20 years ago and is therefore in perfect working order, while the small one is a little more dated, but still habitable. The property is equipped with an LPG heating system (tank buried in the garden). In the large apartment there is also an alarm system. The external window frames are made of wood, double glazing. PVC shutters. The flooring is partly in single-fired ceramic and partly in parquet.Request Euro180,000. (Energy Class: G and IPE > 300 Kwh/m2year). Ref. VL186.