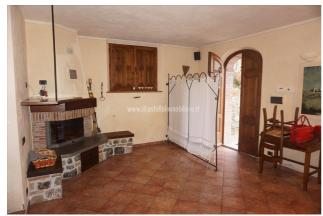

## Villas for Sale in Sinalunga (SI)

180.000 €

Ref: VL186

Size: 162 sqm
Rooms: 8,5
Bedrooms: 4
Bathrooms: 3
Garage: Single
Garden: No
Energy class: F

**IPE**: 203,66

SINALUNGA (SI), loc RIGOMAGNO, at an altitude of 400 m above sea level, 13 km from the A1 motorway exit of Valdichiana and 30 minutes from Siena, villa for sale in a panoramic position with two apartments with independent access and a portion of an exclusive courtyard for each. Easy access and parking. The overall commercial area of the property is approximately 162 m2, as well as an exclusive courtyard, external laundry and wood-burning oven. The largest apartment (approximately 90 m2) has independent access to the ground floor, living/dining room with fireplace, kitchen, bathroom and staircase leading to the upper floor where there is a double bedroom, single bedroom and bathroom. The smaller apartment (approximately 58 m2) is accessed by an external staircase, is located on the first floor and has an entrance/living room with wood-burning stove, kitchen/dining room, double bedroom and bathroom. On the ground floor there is a garage (for small cars) measuring approximately 18 m2 and a cellar measuring approximately 10 m2. Easy possibility of joining the two apartments, obtaining the living area on the ground floor and the sleeping area on the first floor with 4 bedrooms and 2 bathrooms. Attic accessible by retractable ladder used as a storage room. The property is in a good state of conservation, the largest apartment was renovated about 20 years ago and is therefore in perfect working order, while the small one is a little more dated, but still habitable. The property is equipped with an LPG heating system (tank buried in the garden). In the large apartment there is also an alarm system. The external window frames are made of wood, double glazing. PVC shutters. The flooring is partly in single-fired ceramic and partly in parquet.Request Euro180,000. (Energy Class: G and IPE > 300 Kwh/m2year). Ref. VL186.