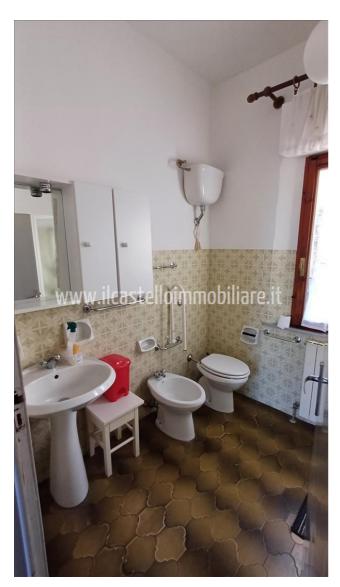

## Villas for Sale in Sinalunga (SI)

180.000 €

Ref: VL186

Size: 162 sqm
Rooms: 8,5
Bedrooms: 4
Bathrooms: 3
Garage: Single
Garden: No
Energy class: F

**IPE**: 203,66

SINALUNGA (SI), loc RIGOMAGNO, at an altitude of 400 m above sea level, 13 km from the A1 motorway exit of Valdichiana and 30 minutes from Siena, villa for sale in a panoramic position with two apartments with independent access and a portion of an exclusive courtyard for each. Easy access and parking. The overall commercial area of the property is approximately 162 m2, as well as an exclusive courtyard, external laundry and wood-burning oven. The largest apartment (approximately 90 m2) has independent access to the ground floor, living/dining room with fireplace, kitchen, bathroom and staircase leading to the upper floor where there is a double bedroom, single bedroom and bathroom. The smaller apartment (approximately 58 m2) is accessed by an external staircase, is located on the first floor and has an entrance/living room with wood-burning stove, kitchen/dining room, double bedroom and bathroom. On the ground floor there is a garage (for small cars) measuring approximately 18 m2 and a cellar measuring approximately 10 m2. Easy possibility of joining the two apartments, obtaining the living area on the ground floor and the sleeping area on the first floor with 4 bedrooms and 2 bathrooms. Attic accessible by retractable ladder used as a storage room. The property is in a good state of conservation, the largest apartment was renovated about 20 years ago and is therefore in perfect working order, while the small one is a little more dated, but still habitable. The property is equipped with an LPG heating system (tank buried in the garden). In the large apartment there is also an alarm system. The external window frames are made of wood, double glazing. PVC shutters. The flooring is partly in single-fired ceramic and partly in parquet.Request Euro180,000. (Energy Class: G and IPE > 300 Kwh/m2year). Ref. VL186.