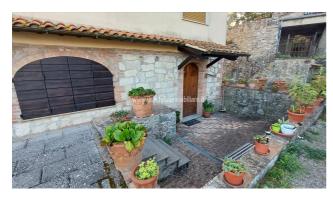

## Villas for Sale in Sinalunga (SI)

180.000 €

Ref: VL186

Size: 162 sqm
Rooms: 8,5
Bedrooms: 4
Bathrooms: 3
Garage: Single
Garden: No
Energy class: F

**IPE**: 203,66

SINALUNGA (SI), loc RIGOMAGNO, at an altitude of 400 m above sea level, 13 km from the A1 motorway exit of Valdichiana and 30 minutes from Siena, villa for sale in a panoramic position with two apartments with independent access and a portion of an exclusive courtyard for each. Easy access and parking. The overall commercial area of the property is approximately 162 m2, as well as an exclusive courtyard, external laundry and wood-burning oven. The largest apartment (approximately 90 m2) has independent access to the ground floor, living/dining room with fireplace, kitchen, bathroom and staircase leading to the upper floor where there is a double bedroom, single bedroom and bathroom. The smaller apartment (approximately 58 m2) is accessed by an external staircase, is located on the first floor and has an entrance/living room with wood-burning stove, kitchen/dining room, double bedroom and bathroom. On the ground floor there is a garage (for small cars) measuring approximately 18 m2 and a cellar measuring approximately 10 m2. Easy possibility of joining the two apartments, obtaining the living area on the ground floor and the sleeping area on the first floor with 4 bedrooms and 2 bathrooms. Attic accessible by retractable ladder used as a storage room. The property is in a good state of conservation, the largest apartment was renovated about 20 years ago and is therefore in perfect working order, while the small one is a little more dated, but still habitable. The property is equipped with an LPG heating system (tank buried in the garden). In the large apartment there is also an alarm system. The external window frames are made of wood, double glazing. PVC shutters. The flooring is partly in single-fired ceramic and partly in parquet.Request Euro180,000. (Energy Class: G and IPE > 300 Kwh/m2year). Ref. VL186.