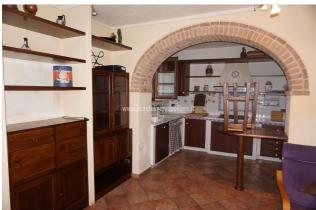

## Villas for Sale in Sinalunga (SI)

180.000 €

Ref: VL186

Size: 162 sqm
Rooms: 8,5
Bedrooms: 4
Bathrooms: 3
Garage: Single
Garden: No
Energy class: F

**IPE**: 203,66

SINALUNGA (SI), loc RIGOMAGNO, at an altitude of 400 m above sea level, 13 km from the A1 motorway exit of Valdichiana and 30 minutes from Siena, villa for sale in a panoramic position with two apartments with independent access and a portion of an exclusive courtyard for each. Easy access and parking. The overall commercial area of the property is approximately 162 m2, as well as an exclusive courtyard, external laundry and wood-burning oven. The largest apartment (approximately 90 m2) has independent access to the ground floor, living/dining room with fireplace, kitchen, bathroom and staircase leading to the upper floor where there is a double bedroom, single bedroom and bathroom. The smaller apartment (approximately 58 m2) is accessed by an external staircase, is located on the first floor and has an entrance/living room with wood-burning stove, kitchen/dining room, double bedroom and bathroom. On the ground floor there is a garage (for small cars) measuring approximately 18 m2 and a cellar measuring approximately 10 m2. Easy possibility of joining the two apartments, obtaining the living area on the ground floor and the sleeping area on the first floor with 4 bedrooms and 2 bathrooms. Attic accessible by retractable ladder used as a storage room. The property is in a good state of conservation, the largest apartment was renovated about 20 years ago and is therefore in perfect working order, while the small one is a little more dated, but still habitable. The property is equipped with an LPG heating system (tank buried in the garden). In the large apartment there is also an alarm system. The external window frames are made of wood, double glazing. PVC shutters. The flooring is partly in single-fired ceramic and partly in parquet.Request Euro180,000. (Energy Class: G and IPE > 300 Kwh/m2year). Ref. VL186.