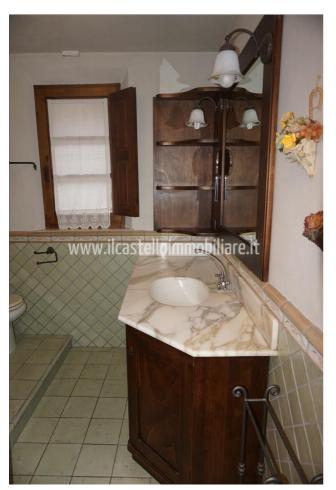

## Villas for Sale in Sinalunga (SI)

180.000 €

Ref: VL186

Size: 162 sqm
Rooms: 8,5
Bedrooms: 4
Bathrooms: 3
Garage: Single
Garden: No
Energy class: F

**IPE**: 203,66

SINALUNGA (SI), loc RIGOMAGNO, at an altitude of 400 m above sea level, 13 km from the A1 motorway exit of Valdichiana and 30 minutes from Siena, villa for sale in a panoramic position with two apartments with independent access and a portion of an exclusive courtyard for each. Easy access and parking. The overall commercial area of the property is approximately 162 m2, as well as an exclusive courtyard, external laundry and wood-burning oven. The largest apartment (approximately 90 m2) has independent access to the ground floor, living/dining room with fireplace, kitchen, bathroom and staircase leading to the upper floor where there is a double bedroom, single bedroom and bathroom. The smaller apartment (approximately 58 m2) is accessed by an external staircase, is located on the first floor and has an entrance/living room with wood-burning stove, kitchen/dining room, double bedroom and bathroom. On the ground floor there is a garage (for small cars) measuring approximately 18 m2 and a cellar measuring approximately 10 m2. Easy possibility of joining the two apartments, obtaining the living area on the ground floor and the sleeping area on the first floor with 4 bedrooms and 2 bathrooms. Attic accessible by retractable ladder used as a storage room. The property is in a good state of conservation, the largest apartment was renovated about 20 years ago and is therefore in perfect working order, while the small one is a little more dated, but still habitable. The property is equipped with an LPG heating system (tank buried in the garden). In the large apartment there is also an alarm system. The external window frames are made of wood, double glazing. PVC shutters. The flooring is partly in single-fired ceramic and partly in parquet.Request Euro180,000. (Energy Class: G and IPE > 300 Kwh/m2year). Ref. VL186.