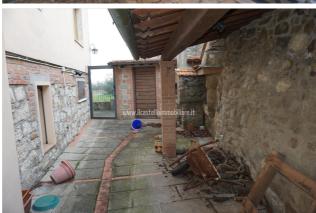

## Villas for Sale in Sinalunga (SI)

180.000 €

Ref: VL186

Size: 162 sqm
Rooms: 8,5
Bedrooms: 4
Bathrooms: 3
Garage: Single
Garden: No
Energy class: F

**IPE**: 203,66

SINALUNGA (SI), loc RIGOMAGNO, at an altitude of 400 m above sea level, 13 km from the A1 motorway exit of Valdichiana and 30 minutes from Siena, villa for sale in a panoramic position with two apartments with independent access and a portion of an exclusive courtyard for each. Easy access and parking. The overall commercial area of the property is approximately 162 m2, as well as an exclusive courtyard, external laundry and wood-burning oven. The largest apartment (approximately 90 m2) has independent access to the ground floor, living/dining room with fireplace, kitchen, bathroom and staircase leading to the upper floor where there is a double bedroom, single bedroom and bathroom. The smaller apartment (approximately 58 m2) is accessed by an external staircase, is located on the first floor and has an entrance/living room with wood-burning stove, kitchen/dining room, double bedroom and bathroom. On the ground floor there is a garage (for small cars) measuring approximately 18 m2 and a cellar measuring approximately 10 m2. Easy possibility of joining the two apartments, obtaining the living area on the ground floor and the sleeping area on the first floor with 4 bedrooms and 2 bathrooms. Attic accessible by retractable ladder used as a storage room. The property is in a good state of conservation, the largest apartment was renovated about 20 years ago and is therefore in perfect working order, while the small one is a little more dated, but still habitable. The property is equipped with an LPG heating system (tank buried in the garden). In the large apartment there is also an alarm system. The external window frames are made of wood, double glazing. PVC shutters. The flooring is partly in single-fired ceramic and partly in parquet.Request Euro180,000. (Energy Class: G and IPE > 300 Kwh/m2year). Ref. VL186.