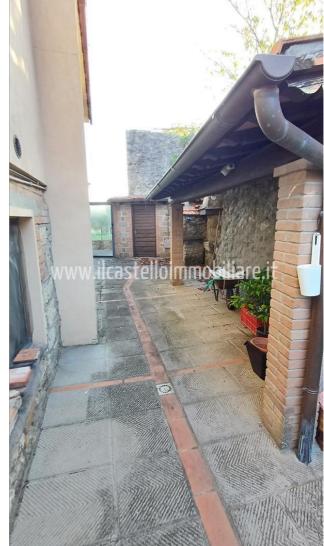

## Villas for Sale in Sinalunga (SI)

180.000 €

Ref: VL186

Size: 162 sqm
Rooms: 8,5
Bedrooms: 4
Bathrooms: 3
Garage: Single
Garden: No
Energy class: F

**IPE**: 203,66

SINALUNGA (SI), loc RIGOMAGNO, at an altitude of 400 m above sea level, 13 km from the A1 motorway exit of Valdichiana and 30 minutes from Siena, villa for sale in a panoramic position with two apartments with independent access and a portion of an exclusive courtyard for each. Easy access and parking. The overall commercial area of the property is approximately 162 m2, as well as an exclusive courtyard, external laundry and wood-burning oven. The largest apartment (approximately 90 m2) has independent access to the ground floor, living/dining room with fireplace, kitchen, bathroom and staircase leading to the upper floor where there is a double bedroom, single bedroom and bathroom. The smaller apartment (approximately 58 m2) is accessed by an external staircase, is located on the first floor and has an entrance/living room with wood-burning stove, kitchen/dining room, double bedroom and bathroom. On the ground floor there is a garage (for small cars) measuring approximately 18 m2 and a cellar measuring approximately 10 m2. Easy possibility of joining the two apartments, obtaining the living area on the ground floor and the sleeping area on the first floor with 4 bedrooms and 2 bathrooms. Attic accessible by retractable ladder used as a storage room. The property is in a good state of conservation, the largest apartment was renovated about 20 years ago and is therefore in perfect working order, while the small one is a little more dated, but still habitable. The property is equipped with an LPG heating system (tank buried in the garden). In the large apartment there is also an alarm system. The external window frames are made of wood, double glazing. PVC shutters. The flooring is partly in single-fired ceramic and partly in parquet.Request Euro180,000. (Energy Class: G and IPE > 300 Kwh/m2year). Ref. VL186.