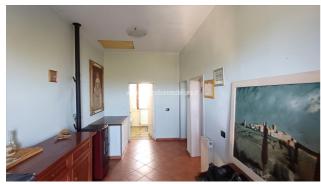

## Villas for Sale in Sinalunga (SI)

180.000 €

Ref: VL186

Size: 162 sqm
Rooms: 8,5
Bedrooms: 4
Bathrooms: 3
Garage: Single
Garden: No
Energy class: F

**IPE**: 203,66

SINALUNGA (SI), loc RIGOMAGNO, at an altitude of 400 m above sea level, 13 km from the A1 motorway exit of Valdichiana and 30 minutes from Siena, villa for sale in a panoramic position with two apartments with independent access and a portion of an exclusive courtyard for each. Easy access and parking. The overall commercial area of the property is approximately 162 m2, as well as an exclusive courtyard, external laundry and wood-burning oven. The largest apartment (approximately 90 m2) has independent access to the ground floor, living/dining room with fireplace, kitchen, bathroom and staircase leading to the upper floor where there is a double bedroom, single bedroom and bathroom. The smaller apartment (approximately 58 m2) is accessed by an external staircase, is located on the first floor and has an entrance/living room with wood-burning stove, kitchen/dining room, double bedroom and bathroom. On the ground floor there is a garage (for small cars) measuring approximately 18 m2 and a cellar measuring approximately 10 m2. Easy possibility of joining the two apartments, obtaining the living area on the ground floor and the sleeping area on the first floor with 4 bedrooms and 2 bathrooms. Attic accessible by retractable ladder used as a storage room. The property is in a good state of conservation, the largest apartment was renovated about 20 years ago and is therefore in perfect working order, while the small one is a little more dated, but still habitable. The property is equipped with an LPG heating system (tank buried in the garden). In the large apartment there is also an alarm system. The external window frames are made of wood, double glazing. PVC shutters. The flooring is partly in single-fired ceramic and partly in parquet.Request Euro180,000. (Energy Class: G and IPE > 300 Kwh/m2year). Ref. VL186.