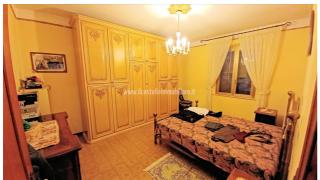

## 400.000 €

Size : 1145 sqm Field : 8 ha Rooms : 11 Bedrooms : 5 Bathrooms : 2 Garage : Double Garden : Private Energy class : G IPE : 300

CHIUSI (SI), at an altitude of 337 m a.s.l., for sale farm of about 8 hectares almost entirely arable land (small olive grove of 20 trees, about 1 hectare consists of the courtyard of the buildings and the land adjacent to the buildings) with well. These include residential and company buildings. Panoramic position and easy access. The buildings were built partly in the 60s/70s and partly in the 80s/90s, are in good condition, with roofs redone in the 80s/90s, currently inhabited by the owners. The main building (called building C in the plans) has the first floor of the house (255 commercial sqm) with main entrance via internal staircase, living room, kitchen, 5 bedrooms, 2 bathrooms and second kitchen/dining room with independent access. All with balconies and a panoramic terrace, as well as an attic. The commercial area (about 890 square meters) of the buildings serving the company is distributed on the ground floor of building C with large sheds for tractors and cellars, then on an almost adjacent building (called building D in the plans) with stables, sheds and chicken coops, on another double-height building (called building B in the plans) used as a barn and on other buildings (called buildings A and E in the plans) on the ground floor only used as barns, chicken coops various remittances. The residential property is equipped with an independent heating system with radiators powered by a wood boiler (wanting easy conversion to methane, which is already present for the kitchen system), there are also two fireplaces and a wood stove. The windows are aluminium, double glazed with metal shutters. The flooring of the entire floor is in single-fired ceramic. Request Euro 400,000 negotiable. (Energy Class: G and IPE > 300 Kwh/m2year). Ref AZ55