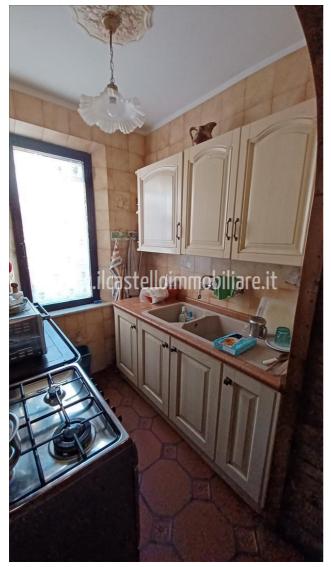

## 400.000 €

Size : 1145 sqm Field : 8 ha Rooms : 11 Bedrooms : 5 Bathrooms : 2 Garage : Double Garden : Private Energy class : G IPE : 300

CHIUSI (SI), at an altitude of 337 m a.s.l., for sale farm of about 8 hectares almost entirely arable land (small olive grove of 20 trees, about 1 hectare consists of the courtyard of the buildings and the land adjacent to the buildings) with well. These include residential and company buildings. Panoramic position and easy access. The buildings were built partly in the 60s/70s and partly in the 80s/90s, are in good condition, with roofs redone in the 80s/90s, currently inhabited by the owners. The main building (called building C in the plans) has the first floor of the house (255 commercial sqm) with main entrance via internal staircase, living room, kitchen, 5 bedrooms, 2 bathrooms and second kitchen/dining room with independent access. All with balconies and a panoramic terrace, as well as an attic. The commercial area (about 890 square meters) of the buildings serving the company is distributed on the ground floor of building C with large sheds for tractors and cellars, then on an almost adjacent building (called building D in the plans) with stables, sheds and chicken coops, on another double-height building (called building B in the plans) used as a barn and on other buildings (called buildings A and E in the plans) on the ground floor only used as barns, chicken coops various remittances. The residential property is equipped with an independent heating system with radiators powered by a wood boiler (wanting easy conversion to methane, which is already present for the kitchen system), there are also two fireplaces and a wood stove. The windows are aluminium, double glazed with metal shutters. The flooring of the entire floor is in single-fired ceramic. Request Euro 400,000 negotiable. (Energy Class: G and IPE > 300 Kwh/m2year). Ref AZ55