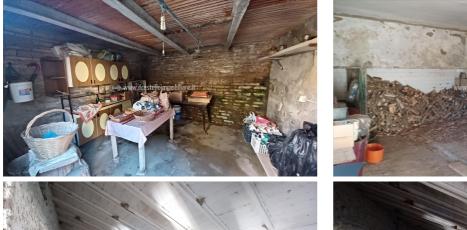

## 400.000 €

Size : 1145 sqm Field : 8 ha Rooms : 11 Bedrooms : 5 Bathrooms : 2 Garage : Double Garden : Private Energy class : G IPE : 300

CHIUSI (SI), at an altitude of 337 m a.s.l., for sale farm of about 8 hectares almost entirely arable land (small olive grove of 20 trees, about 1 hectare consists of the courtyard of the buildings and the land adjacent to the buildings) with well. These include residential and company buildings. Panoramic position and easy access. The buildings were built partly in the 60s/70s and partly in the 80s/90s, are in good condition, with roofs redone in the 80s/90s, currently inhabited by the owners. The main building (called building C in the plans) has the first floor of the house (255 commercial sqm) with main entrance via internal staircase, living room, kitchen, 5 bedrooms, 2 bathrooms and second kitchen/dining room with independent access. All with balconies and a panoramic terrace, as well as an attic. The commercial area (about 890 square meters) of the buildings serving the company is distributed on the ground floor of building C with large sheds for tractors and cellars, then on an almost adjacent building (called building D in the plans) with stables, sheds and chicken coops, on another double-height building (called building B in the plans) used as a barn and on other buildings (called buildings A and E in the plans) on the ground floor only used as barns, chicken coops various remittances. The residential property is equipped with an independent heating system with radiators powered by a wood boiler (wanting easy conversion to methane, which is already present for the kitchen system), there are also two fireplaces and a wood stove. The windows are aluminium, double glazed with metal shutters. The flooring of the entire floor is in single-fired ceramic. Request Euro 400,000 negotiable. (Energy Class: G and IPE > 300 Kwh/m2year). Ref AZ55