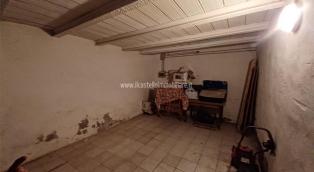

## 400.000 €

Size : 1145 sqm Field : 8 ha Rooms : 11 Bedrooms : 5 Bathrooms : 2 Garage : Double Garden : Private Energy class : G IPE : 300

CHIUSI (SI), at an altitude of 337 m a.s.l., for sale farm of about 8 hectares almost entirely arable land (small olive grove of 20 trees, about 1 hectare consists of the courtyard of the buildings and the land adjacent to the buildings) with well. These include residential and company buildings. Panoramic position and easy access. The buildings were built partly in the 60s/70s and partly in the 80s/90s, are in good condition, with roofs redone in the 80s/90s, currently inhabited by the owners. The main building (called building C in the plans) has the first floor of the house (255 commercial sqm) with main entrance via internal staircase, living room, kitchen, 5 bedrooms, 2 bathrooms and second kitchen/dining room with independent access. All with balconies and a panoramic terrace, as well as an attic. The commercial area (about 890 square meters) of the buildings serving the company is distributed on the ground floor of building C with large sheds for tractors and cellars, then on an almost adjacent building (called building D in the plans) with stables, sheds and chicken coops, on another double-height building (called building B in the plans) used as a barn and on other buildings (called buildings A and E in the plans) on the ground floor only used as barns, chicken coops various remittances. The residential property is equipped with an independent heating system with radiators powered by a wood boiler (wanting easy conversion to methane, which is already present for the kitchen system), there are also two fireplaces and a wood stove. The windows are aluminium, double glazed with metal shutters. The flooring of the entire floor is in single-fired ceramic. Request Euro 400,000 negotiable. (Energy Class: G and IPE > 300 Kwh/m2year). Ref AZ55