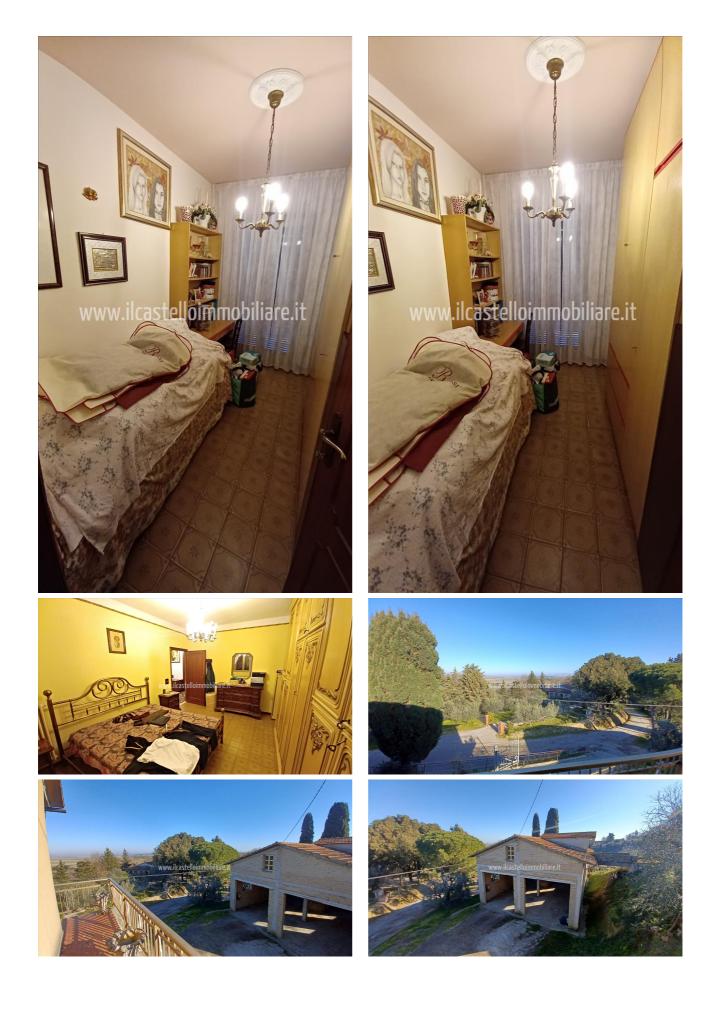

## 400.000 €

Size : 1145 sqm Field : 8 ha Rooms : 11 Bedrooms : 5 Bathrooms : 2 Garage : Double Garden : Private Energy class : G IPE : 300

CHIUSI (SI), at an altitude of 337 m a.s.l., for sale farm of about 8 hectares almost entirely arable land (small olive grove of 20 trees, about 1 hectare consists of the courtyard of the buildings and the land adjacent to the buildings) with well. These include residential and company buildings. Panoramic position and easy access. The buildings were built partly in the 60s/70s and partly in the 80s/90s, are in good condition, with roofs redone in the 80s/90s, currently inhabited by the owners. The main building (called building C in the plans) has the first floor of the house (255 commercial sqm) with main entrance via internal staircase, living room, kitchen, 5 bedrooms, 2 bathrooms and second kitchen/dining room with independent access. All with balconies and a panoramic terrace, as well as an attic. The commercial area (about 890 square meters) of the buildings serving the company is distributed on the ground floor of building C with large sheds for tractors and cellars, then on an almost adjacent building (called building D in the plans) with stables, sheds and chicken coops, on another double-height building (called building B in the plans) used as a barn and on other buildings (called buildings A and E in the plans) on the ground floor only used as barns, chicken coops various remittances. The residential property is equipped with an independent heating system with radiators powered by a wood boiler (wanting easy conversion to methane, which is already present for the kitchen system), there are also two fireplaces and a wood stove. The windows are aluminium, double glazed with metal shutters. The flooring of the entire floor is in single-fired ceramic. Request Euro 400,000 negotiable. (Energy Class: G and IPE > 300 Kwh/m2year). Ref AZ55