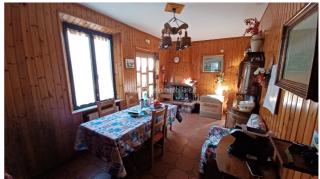

## 400.000 €

Size : 1145 sqm Field : 8 ha Rooms : 11 Bedrooms : 5 Bathrooms : 2 Garage : Double Garden : Private Energy class : G IPE : 300

CHIUSI (SI), at an altitude of 337 m a.s.l., for sale farm of about 8 hectares almost entirely arable land (small olive grove of 20 trees, about 1 hectare consists of the courtyard of the buildings and the land adjacent to the buildings) with well. These include residential and company buildings. Panoramic position and easy access. The buildings were built partly in the 60s/70s and partly in the 80s/90s, are in good condition, with roofs redone in the 80s/90s, currently inhabited by the owners. The main building (called building C in the plans) has the first floor of the house (255 commercial sqm) with main entrance via internal staircase, living room, kitchen, 5 bedrooms, 2 bathrooms and second kitchen/dining room with independent access. All with balconies and a panoramic terrace, as well as an attic. The commercial area (about 890 square meters) of the buildings serving the company is distributed on the ground floor of building C with large sheds for tractors and cellars, then on an almost adjacent building (called building D in the plans) with stables, sheds and chicken coops, on another double-height building (called building B in the plans) used as a barn and on other buildings (called buildings A and E in the plans) on the ground floor only used as barns, chicken coops various remittances. The residential property is equipped with an independent heating system with radiators powered by a wood boiler (wanting easy conversion to methane, which is already present for the kitchen system), there are also two fireplaces and a wood stove. The windows are aluminium, double glazed with metal shutters. The flooring of the entire floor is in single-fired ceramic. Request Euro 400,000 negotiable. (Energy Class: G and IPE > 300 Kwh/m2year). Ref AZ55