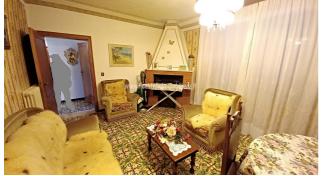

## 400.000 €

Size : 1145 sqm Field : 8 ha Rooms : 11 Bedrooms : 5 Bathrooms : 2 Garage : Double Garden : Private Energy class : G IPE : 300

CHIUSI (SI), at an altitude of 337 m a.s.l., for sale farm of about 8 hectares almost entirely arable land (small olive grove of 20 trees, about 1 hectare consists of the courtyard of the buildings and the land adjacent to the buildings) with well. These include residential and company buildings. Panoramic position and easy access. The buildings were built partly in the 60s/70s and partly in the 80s/90s, are in good condition, with roofs redone in the 80s/90s, currently inhabited by the owners. The main building (called building C in the plans) has the first floor of the house (255 commercial sqm) with main entrance via internal staircase, living room, kitchen, 5 bedrooms, 2 bathrooms and second kitchen/dining room with independent access. All with balconies and a panoramic terrace, as well as an attic. The commercial area (about 890 square meters) of the buildings serving the company is distributed on the ground floor of building C with large sheds for tractors and cellars, then on an almost adjacent building (called building D in the plans) with stables, sheds and chicken coops, on another double-height building (called building B in the plans) used as a barn and on other buildings (called buildings A and E in the plans) on the ground floor only used as barns, chicken coops various remittances. The residential property is equipped with an independent heating system with radiators powered by a wood boiler (wanting easy conversion to methane, which is already present for the kitchen system), there are also two fireplaces and a wood stove. The windows are aluminium, double glazed with metal shutters. The flooring of the entire floor is in single-fired ceramic. Request Euro 400,000 negotiable. (Energy Class: G and IPE > 300 Kwh/m2year). Ref AZ55