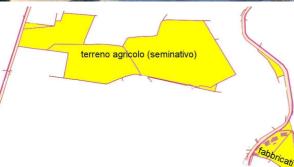

## 400.000 €

Size : 1145 sqm Field : 8 ha Rooms : 11 Bedrooms : 5 Bathrooms : 2 Garage : Double Garden : Private Energy class : G IPE : 300

CHIUSI (SI), at an altitude of 337 m a.s.l., for sale farm of about 8 hectares almost entirely arable land (small olive grove of 20 trees, about 1 hectare consists of the courtyard of the buildings and the land adjacent to the buildings) with well. These include residential and company buildings. Panoramic position and easy access. The buildings were built partly in the 60s/70s and partly in the 80s/90s, are in good condition, with roofs redone in the 80s/90s, currently inhabited by the owners. The main building (called building C in the plans) has the first floor of the house (255 commercial sqm) with main entrance via internal staircase, living room, kitchen, 5 bedrooms, 2 bathrooms and second kitchen/dining room with independent access. All with balconies and a panoramic terrace, as well as an attic. The commercial area (about 890 square meters) of the buildings serving the company is distributed on the ground floor of building C with large sheds for tractors and cellars, then on an almost adjacent building (called building D in the plans) with stables, sheds and chicken coops, on another double-height building (called building B in the plans) used as a barn and on other buildings (called buildings A and E in the plans) on the ground floor only used as barns, chicken coops various remittances. The residential property is equipped with an independent heating system with radiators powered by a wood boiler (wanting easy conversion to methane, which is already present for the kitchen system), there are also two fireplaces and a wood stove. The windows are aluminium, double glazed with metal shutters. The flooring of the entire floor is in single-fired ceramic. Request Euro 400,000 negotiable. (Energy Class: G and IPE > 300 Kwh/m2year). Ref AZ55