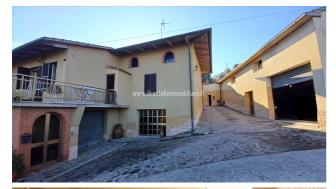

## 400.000 €

Size : 1145 sqm Field : 8 ha Rooms : 11 Bedrooms : 5 Bathrooms : 2 Garage : Double Garden : Private Energy class : G IPE : 300

CHIUSI (SI), at an altitude of 337 m a.s.l., for sale farm of about 8 hectares almost entirely arable land (small olive grove of 20 trees, about 1 hectare consists of the courtyard of the buildings and the land adjacent to the buildings) with well. These include residential and company buildings. Panoramic position and easy access. The buildings were built partly in the 60s/70s and partly in the 80s/90s, are in good condition, with roofs redone in the 80s/90s, currently inhabited by the owners. The main building (called building C in the plans) has the first floor of the house (255 commercial sqm) with main entrance via internal staircase, living room, kitchen, 5 bedrooms, 2 bathrooms and second kitchen/dining room with independent access. All with balconies and a panoramic terrace, as well as an attic. The commercial area (about 890 square meters) of the buildings serving the company is distributed on the ground floor of building C with large sheds for tractors and cellars, then on an almost adjacent building (called building D in the plans) with stables, sheds and chicken coops, on another double-height building (called building B in the plans) used as a barn and on other buildings (called buildings A and E in the plans) on the ground floor only used as barns, chicken coops various remittances. The residential property is equipped with an independent heating system with radiators powered by a wood boiler (wanting easy conversion to methane, which is already present for the kitchen system), there are also two fireplaces and a wood stove. The windows are aluminium, double glazed with metal shutters. The flooring of the entire floor is in single-fired ceramic. Request Euro 400,000 negotiable. (Energy Class: G and IPE > 300 Kwh/m2year). Ref AZ55