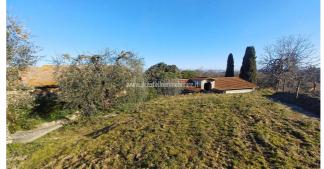

## 400.000 €

Size : 1145 sqm Field : 8 ha Rooms : 11 Bedrooms : 5 Bathrooms : 2 Garage : Double Garden : Private Energy class : G IPE : 300

CHIUSI (SI), at an altitude of 337 m a.s.l., for sale farm of about 8 hectares almost entirely arable land (small olive grove of 20 trees, about 1 hectare consists of the courtyard of the buildings and the land adjacent to the buildings) with well. These include residential and company buildings. Panoramic position and easy access. The buildings were built partly in the 60s/70s and partly in the 80s/90s, are in good condition, with roofs redone in the 80s/90s, currently inhabited by the owners. The main building (called building C in the plans) has the first floor of the house (255 commercial sqm) with main entrance via internal staircase, living room, kitchen, 5 bedrooms, 2 bathrooms and second kitchen/dining room with independent access. All with balconies and a panoramic terrace, as well as an attic. The commercial area (about 890 square meters) of the buildings serving the company is distributed on the ground floor of building C with large sheds for tractors and cellars, then on an almost adjacent building (called building D in the plans) with stables, sheds and chicken coops, on another double-height building (called building B in the plans) used as a barn and on other buildings (called buildings A and E in the plans) on the ground floor only used as barns, chicken coops various remittances. The residential property is equipped with an independent heating system with radiators powered by a wood boiler (wanting easy conversion to methane, which is already present for the kitchen system), there are also two fireplaces and a wood stove. The windows are aluminium, double glazed with metal shutters. The flooring of the entire floor is in single-fired ceramic. Request Euro 400,000 negotiable. (Energy Class: G and IPE > 300 Kwh/m2year). Ref AZ55