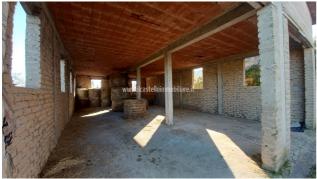

## 400.000 €

Size : 1145 sqm Field : 8 ha Rooms : 11 Bedrooms : 5 Bathrooms : 2 Garage : Double Garden : Private Energy class : G IPE : 300

CHIUSI (SI), at an altitude of 337 m a.s.l., for sale farm of about 8 hectares almost entirely arable land (small olive grove of 20 trees, about 1 hectare consists of the courtyard of the buildings and the land adjacent to the buildings) with well. These include residential and company buildings. Panoramic position and easy access. The buildings were built partly in the 60s/70s and partly in the 80s/90s, are in good condition, with roofs redone in the 80s/90s, currently inhabited by the owners. The main building (called building C in the plans) has the first floor of the house (255 commercial sqm) with main entrance via internal staircase, living room, kitchen, 5 bedrooms, 2 bathrooms and second kitchen/dining room with independent access. All with balconies and a panoramic terrace, as well as an attic. The commercial area (about 890 square meters) of the buildings serving the company is distributed on the ground floor of building C with large sheds for tractors and cellars, then on an almost adjacent building (called building D in the plans) with stables, sheds and chicken coops, on another double-height building (called building B in the plans) used as a barn and on other buildings (called buildings A and E in the plans) on the ground floor only used as barns, chicken coops various remittances. The residential property is equipped with an independent heating system with radiators powered by a wood boiler (wanting easy conversion to methane, which is already present for the kitchen system), there are also two fireplaces and a wood stove. The windows are aluminium, double glazed with metal shutters. The flooring of the entire floor is in single-fired ceramic. Request Euro 400,000 negotiable. (Energy Class: G and IPE > 300 Kwh/m2year). Ref AZ55