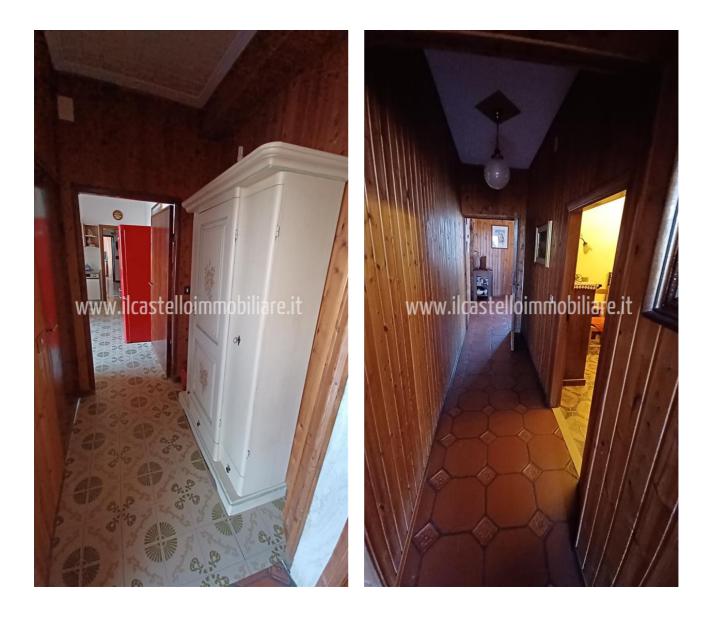

## 400.000 €

Size : 1145 sqm Field : 8 ha Rooms : 11 Bedrooms : 5 Bathrooms : 2 Garage : Double Garden : Private Energy class : G IPE : 300

CHIUSI (SI), at an altitude of 337 m a.s.l., for sale farm of about 8 hectares almost entirely arable land (small olive grove of 20 trees, about 1 hectare consists of the courtyard of the buildings and the land adjacent to the buildings) with well. These include residential and company buildings. Panoramic position and easy access. The buildings were built partly in the 60s/70s and partly in the 80s/90s, are in good condition, with roofs redone in the 80s/90s, currently inhabited by the owners. The main building (called building C in the plans) has the first floor of the house (255 commercial sqm) with main entrance via internal staircase, living room, kitchen, 5 bedrooms, 2 bathrooms and second kitchen/dining room with independent access. All with balconies and a panoramic terrace, as well as an attic. The commercial area (about 890 square meters) of the buildings serving the company is distributed on the ground floor of building C with large sheds for tractors and cellars, then on an almost adjacent building (called building D in the plans) with stables, sheds and chicken coops, on another double-height building (called building B in the plans) used as a barn and on other buildings (called buildings A and E in the plans) on the ground floor only used as barns, chicken coops various remittances. The residential property is equipped with an independent heating system with radiators powered by a wood boiler (wanting easy conversion to methane, which is already present for the kitchen system), there are also two fireplaces and a wood stove. The windows are aluminium, double glazed with metal shutters. The flooring of the entire floor is in single-fired ceramic. Request Euro 400,000 negotiable. (Energy Class: G and IPE > 300 Kwh/m2year). Ref AZ55