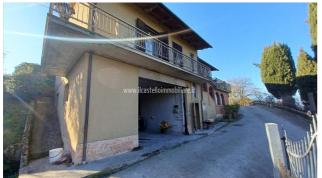

## 400.000 €

Size : 1145 sqm Field : 8 ha Rooms : 11 Bedrooms : 5 Bathrooms : 2 Garage : Double Garden : Private Energy class : G IPE : 300

CHIUSI (SI), at an altitude of 337 m a.s.l., for sale farm of about 8 hectares almost entirely arable land (small olive grove of 20 trees, about 1 hectare consists of the courtyard of the buildings and the land adjacent to the buildings) with well. These include residential and company buildings. Panoramic position and easy access. The buildings were built partly in the 60s/70s and partly in the 80s/90s, are in good condition, with roofs redone in the 80s/90s, currently inhabited by the owners. The main building (called building C in the plans) has the first floor of the house (255 commercial sqm) with main entrance via internal staircase, living room, kitchen, 5 bedrooms, 2 bathrooms and second kitchen/dining room with independent access. All with balconies and a panoramic terrace, as well as an attic. The commercial area (about 890 square meters) of the buildings serving the company is distributed on the ground floor of building C with large sheds for tractors and cellars, then on an almost adjacent building (called building D in the plans) with stables, sheds and chicken coops, on another double-height building (called building B in the plans) used as a barn and on other buildings (called buildings A and E in the plans) on the ground floor only used as barns, chicken coops various remittances. The residential property is equipped with an independent heating system with radiators powered by a wood boiler (wanting easy conversion to methane, which is already present for the kitchen system), there are also two fireplaces and a wood stove. The windows are aluminium, double glazed with metal shutters. The flooring of the entire floor is in single-fired ceramic. Request Euro 400,000 negotiable. (Energy Class: G and IPE > 300 Kwh/m2year). Ref AZ55