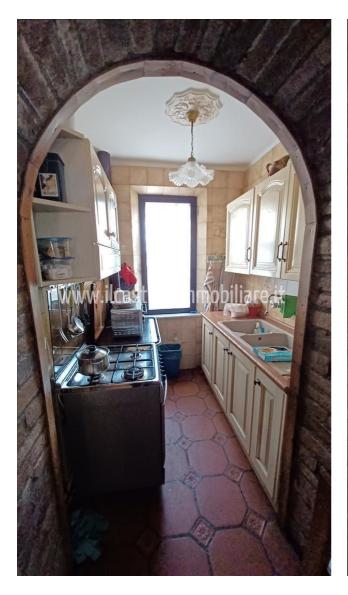

## 400.000 €

Size : 1145 sqm Field : 8 ha Rooms : 11 Bedrooms : 5 Bathrooms : 2 Garage : Double Garden : Private Energy class : G IPE : 300

CHIUSI (SI), at an altitude of 337 m a.s.l., for sale farm of about 8 hectares almost entirely arable land (small olive grove of 20 trees, about 1 hectare consists of the courtyard of the buildings and the land adjacent to the buildings) with well. These include residential and company buildings. Panoramic position and easy access. The buildings were built partly in the 60s/70s and partly in the 80s/90s, are in good condition, with roofs redone in the 80s/90s, currently inhabited by the owners. The main building (called building C in the plans) has the first floor of the house (255 commercial sqm) with main entrance via internal staircase, living room, kitchen, 5 bedrooms, 2 bathrooms and second kitchen/dining room with independent access. All with balconies and a panoramic terrace, as well as an attic. The commercial area (about 890 square meters) of the buildings serving the company is distributed on the ground floor of building C with large sheds for tractors and cellars, then on an almost adjacent building (called building D in the plans) with stables, sheds and chicken coops, on another double-height building (called building B in the plans) used as a barn and on other buildings (called buildings A and E in the plans) on the ground floor only used as barns, chicken coops various remittances. The residential property is equipped with an independent heating system with radiators powered by a wood boiler (wanting easy conversion to methane, which is already present for the kitchen system), there are also two fireplaces and a wood stove. The windows are aluminium, double glazed with metal shutters. The flooring of the entire floor is in single-fired ceramic. Request Euro 400,000 negotiable. (Energy Class: G and IPE > 300 Kwh/m2year). Ref AZ55