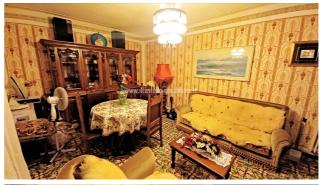

## 400.000 €

Size : 1145 sqm Field : 8 ha Rooms : 11 Bedrooms : 5 Bathrooms : 2 Garage : Double Garden : Private Energy class : G IPE : 300

CHIUSI (SI), at an altitude of 337 m a.s.l., for sale farm of about 8 hectares almost entirely arable land (small olive grove of 20 trees, about 1 hectare consists of the courtyard of the buildings and the land adjacent to the buildings) with well. These include residential and company buildings. Panoramic position and easy access. The buildings were built partly in the 60s/70s and partly in the 80s/90s, are in good condition, with roofs redone in the 80s/90s, currently inhabited by the owners. The main building (called building C in the plans) has the first floor of the house (255 commercial sqm) with main entrance via internal staircase, living room, kitchen, 5 bedrooms, 2 bathrooms and second kitchen/dining room with independent access. All with balconies and a panoramic terrace, as well as an attic. The commercial area (about 890 square meters) of the buildings serving the company is distributed on the ground floor of building C with large sheds for tractors and cellars, then on an almost adjacent building (called building D in the plans) with stables, sheds and chicken coops, on another double-height building (called building B in the plans) used as a barn and on other buildings (called buildings A and E in the plans) on the ground floor only used as barns, chicken coops various remittances. The residential property is equipped with an independent heating system with radiators powered by a wood boiler (wanting easy conversion to methane, which is already present for the kitchen system), there are also two fireplaces and a wood stove. The windows are aluminium, double glazed with metal shutters. The flooring of the entire floor is in single-fired ceramic. Request Euro 400,000 negotiable. (Energy Class: G and IPE > 300 Kwh/m2year). Ref AZ55