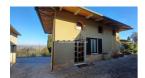

## 400.000 €

Size : 1145 sqm Field : 8 ha Rooms : 11 Bedrooms : 5 Bathrooms : 2 Garage : Double Garden : Private Energy class : G IPE : 300

CHIUSI (SI), at an altitude of 337 m a.s.l., for sale farm of about 8 hectares almost entirely arable land (small olive grove of 20 trees, about 1 hectare consists of the courtyard of the buildings and the land adjacent to the buildings) with well. These include residential and company buildings. Panoramic position and easy access. The buildings were built partly in the 60s/70s and partly in the 80s/90s, are in good condition, with roofs redone in the 80s/90s, currently inhabited by the owners. The main building (called building C in the plans) has the first floor of the house (255 commercial sqm) with main entrance via internal staircase, living room, kitchen, 5 bedrooms, 2 bathrooms and second kitchen/dining room with independent access. All with balconies and a panoramic terrace, as well as an attic. The commercial area (about 890 square meters) of the buildings serving the company is distributed on the ground floor of building C with large sheds for tractors and cellars, then on an almost adjacent building (called building D in the plans) with stables, sheds and chicken coops, on another double-height building (called building B in the plans) used as a barn and on other buildings (called buildings A and E in the plans) on the ground floor only used as barns, chicken coops various remittances. The residential property is equipped with an independent heating system with radiators powered by a wood boiler (wanting easy conversion to methane, which is already present for the kitchen system), there are also two fireplaces and a wood stove. The windows are aluminium, double glazed with metal shutters. The flooring of the entire floor is in single-fired ceramic. Request Euro 400,000 negotiable. (Energy Class: G and IPE > 300 Kwh/m2year). Ref AZ55