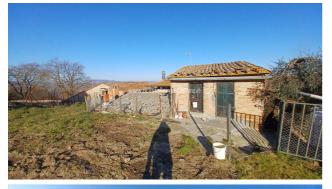

## 400.000 €

Size : 1145 sqm Field : 8 ha Rooms : 11 Bedrooms : 5 Bathrooms : 2 Garage : Double Garden : Private Energy class : G IPE : 300

CHIUSI (SI), at an altitude of 337 m a.s.l., for sale farm of about 8 hectares almost entirely arable land (small olive grove of 20 trees, about 1 hectare consists of the courtyard of the buildings and the land adjacent to the buildings) with well. These include residential and company buildings. Panoramic position and easy access. The buildings were built partly in the 60s/70s and partly in the 80s/90s, are in good condition, with roofs redone in the 80s/90s, currently inhabited by the owners. The main building (called building C in the plans) has the first floor of the house (255 commercial sqm) with main entrance via internal staircase, living room, kitchen, 5 bedrooms, 2 bathrooms and second kitchen/dining room with independent access. All with balconies and a panoramic terrace, as well as an attic. The commercial area (about 890 square meters) of the buildings serving the company is distributed on the ground floor of building C with large sheds for tractors and cellars, then on an almost adjacent building (called building D in the plans) with stables, sheds and chicken coops, on another double-height building (called building B in the plans) used as a barn and on other buildings (called buildings A and E in the plans) on the ground floor only used as barns, chicken coops various remittances. The residential property is equipped with an independent heating system with radiators powered by a wood boiler (wanting easy conversion to methane, which is already present for the kitchen system), there are also two fireplaces and a wood stove. The windows are aluminium, double glazed with metal shutters. The flooring of the entire floor is in single-fired ceramic. Request Euro 400,000 negotiable. (Energy Class: G and IPE > 300 Kwh/m2year). Ref AZ55