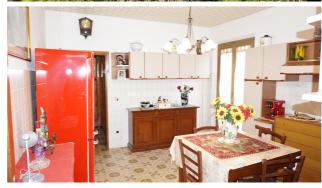

## 400.000 €

Size : 1145 sqm Field : 8 ha Rooms : 11 Bedrooms : 5 Bathrooms : 2 Garage : Double Garden : Private Energy class : G IPE : 300

CHIUSI (SI), at an altitude of 337 m a.s.l., for sale farm of about 8 hectares almost entirely arable land (small olive grove of 20 trees, about 1 hectare consists of the courtyard of the buildings and the land adjacent to the buildings) with well. These include residential and company buildings. Panoramic position and easy access. The buildings were built partly in the 60s/70s and partly in the 80s/90s, are in good condition, with roofs redone in the 80s/90s, currently inhabited by the owners. The main building (called building C in the plans) has the first floor of the house (255 commercial sqm) with main entrance via internal staircase, living room, kitchen, 5 bedrooms, 2 bathrooms and second kitchen/dining room with independent access. All with balconies and a panoramic terrace, as well as an attic. The commercial area (about 890 square meters) of the buildings serving the company is distributed on the ground floor of building C with large sheds for tractors and cellars, then on an almost adjacent building (called building D in the plans) with stables, sheds and chicken coops, on another double-height building (called building B in the plans) used as a barn and on other buildings (called buildings A and E in the plans) on the ground floor only used as barns, chicken coops various remittances. The residential property is equipped with an independent heating system with radiators powered by a wood boiler (wanting easy conversion to methane, which is already present for the kitchen system), there are also two fireplaces and a wood stove. The windows are aluminium, double glazed with metal shutters. The flooring of the entire floor is in single-fired ceramic. Request Euro 400,000 negotiable. (Energy Class: G and IPE > 300 Kwh/m2year). Ref AZ55