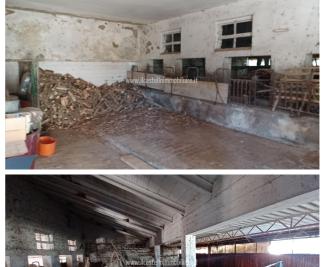

## 400.000 €

Size : 1145 sqm Field : 8 ha Rooms : 11 Bedrooms : 5 Bathrooms : 2 Garage : Double Garden : Private Energy class : G IPE : 300

CHIUSI (SI), at an altitude of 337 m a.s.l., for sale farm of about 8 hectares almost entirely arable land (small olive grove of 20 trees, about 1 hectare consists of the courtyard of the buildings and the land adjacent to the buildings) with well. These include residential and company buildings. Panoramic position and easy access. The buildings were built partly in the 60s/70s and partly in the 80s/90s, are in good condition, with roofs redone in the 80s/90s, currently inhabited by the owners. The main building (called building C in the plans) has the first floor of the house (255 commercial sqm) with main entrance via internal staircase, living room, kitchen, 5 bedrooms, 2 bathrooms and second kitchen/dining room with independent access. All with balconies and a panoramic terrace, as well as an attic. The commercial area (about 890 square meters) of the buildings serving the company is distributed on the ground floor of building C with large sheds for tractors and cellars, then on an almost adjacent building (called building D in the plans) with stables, sheds and chicken coops, on another double-height building (called building B in the plans) used as a barn and on other buildings (called buildings A and E in the plans) on the ground floor only used as barns, chicken coops various remittances. The residential property is equipped with an independent heating system with radiators powered by a wood boiler (wanting easy conversion to methane, which is already present for the kitchen system), there are also two fireplaces and a wood stove. The windows are aluminium, double glazed with metal shutters. The flooring of the entire floor is in single-fired ceramic. Request Euro 400,000 negotiable. (Energy Class: G and IPE > 300 Kwh/m2year). Ref AZ55