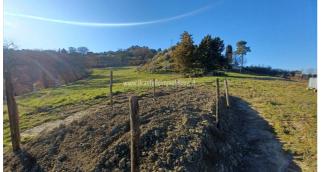

## 400.000 €

Size : 1145 sqm Field : 8 ha Rooms : 11 Bedrooms : 5 Bathrooms : 2 Garage : Double Garden : Private Energy class : G IPE : 300

CHIUSI (SI), at an altitude of 337 m a.s.l., for sale farm of about 8 hectares almost entirely arable land (small olive grove of 20 trees, about 1 hectare consists of the courtyard of the buildings and the land adjacent to the buildings) with well. These include residential and company buildings. Panoramic position and easy access. The buildings were built partly in the 60s/70s and partly in the 80s/90s, are in good condition, with roofs redone in the 80s/90s, currently inhabited by the owners. The main building (called building C in the plans) has the first floor of the house (255 commercial sqm) with main entrance via internal staircase, living room, kitchen, 5 bedrooms, 2 bathrooms and second kitchen/dining room with independent access. All with balconies and a panoramic terrace, as well as an attic. The commercial area (about 890 square meters) of the buildings serving the company is distributed on the ground floor of building C with large sheds for tractors and cellars, then on an almost adjacent building (called building D in the plans) with stables, sheds and chicken coops, on another double-height building (called building B in the plans) used as a barn and on other buildings (called buildings A and E in the plans) on the ground floor only used as barns, chicken coops various remittances. The residential property is equipped with an independent heating system with radiators powered by a wood boiler (wanting easy conversion to methane, which is already present for the kitchen system), there are also two fireplaces and a wood stove. The windows are aluminium, double glazed with metal shutters. The flooring of the entire floor is in single-fired ceramic. Request Euro 400,000 negotiable. (Energy Class: G and IPE > 300 Kwh/m2year). Ref AZ55