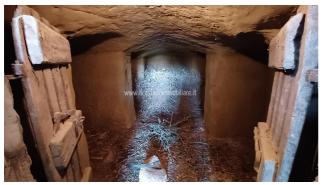

## 400.000 €

Size : 1145 sqm Field : 8 ha Rooms : 11 Bedrooms : 5 Bathrooms : 2 Garage : Double Garden : Private Energy class : G IPE : 300

CHIUSI (SI), at an altitude of 337 m a.s.l., for sale farm of about 8 hectares almost entirely arable land (small olive grove of 20 trees, about 1 hectare consists of the courtyard of the buildings and the land adjacent to the buildings) with well. These include residential and company buildings. Panoramic position and easy access. The buildings were built partly in the 60s/70s and partly in the 80s/90s, are in good condition, with roofs redone in the 80s/90s, currently inhabited by the owners. The main building (called building C in the plans) has the first floor of the house (255 commercial sqm) with main entrance via internal staircase, living room, kitchen, 5 bedrooms, 2 bathrooms and second kitchen/dining room with independent access. All with balconies and a panoramic terrace, as well as an attic. The commercial area (about 890 square meters) of the buildings serving the company is distributed on the ground floor of building C with large sheds for tractors and cellars, then on an almost adjacent building (called building D in the plans) with stables, sheds and chicken coops, on another double-height building (called building B in the plans) used as a barn and on other buildings (called buildings A and E in the plans) on the ground floor only used as barns, chicken coops various remittances. The residential property is equipped with an independent heating system with radiators powered by a wood boiler (wanting easy conversion to methane, which is already present for the kitchen system), there are also two fireplaces and a wood stove. The windows are aluminium, double glazed with metal shutters. The flooring of the entire floor is in single-fired ceramic. Request Euro 400,000 negotiable. (Energy Class: G and IPE > 300 Kwh/m2year). Ref AZ55