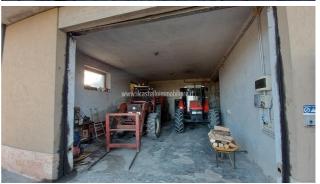

## 400.000 €

Size : 1145 sqm Field : 8 ha Rooms : 11 Bedrooms : 5 Bathrooms : 2 Garage : Double Garden : Private Energy class : G IPE : 300

CHIUSI (SI), at an altitude of 337 m a.s.l., for sale farm of about 8 hectares almost entirely arable land (small olive grove of 20 trees, about 1 hectare consists of the courtyard of the buildings and the land adjacent to the buildings) with well. These include residential and company buildings. Panoramic position and easy access. The buildings were built partly in the 60s/70s and partly in the 80s/90s, are in good condition, with roofs redone in the 80s/90s, currently inhabited by the owners. The main building (called building C in the plans) has the first floor of the house (255 commercial sqm) with main entrance via internal staircase, living room, kitchen, 5 bedrooms, 2 bathrooms and second kitchen/dining room with independent access. All with balconies and a panoramic terrace, as well as an attic. The commercial area (about 890 square meters) of the buildings serving the company is distributed on the ground floor of building C with large sheds for tractors and cellars, then on an almost adjacent building (called building D in the plans) with stables, sheds and chicken coops, on another double-height building (called building B in the plans) used as a barn and on other buildings (called buildings A and E in the plans) on the ground floor only used as barns, chicken coops various remittances. The residential property is equipped with an independent heating system with radiators powered by a wood boiler (wanting easy conversion to methane, which is already present for the kitchen system), there are also two fireplaces and a wood stove. The windows are aluminium, double glazed with metal shutters. The flooring of the entire floor is in single-fired ceramic. Request Euro 400,000 negotiable. (Energy Class: G and IPE > 300 Kwh/m2year). Ref AZ55