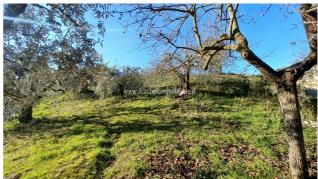

## 400.000 €

Size : 1145 sqm Field : 8 ha Rooms : 11 Bedrooms : 5 Bathrooms : 2 Garage : Double Garden : Private Energy class : G IPE : 300

CHIUSI (SI), at an altitude of 337 m a.s.l., for sale farm of about 8 hectares almost entirely arable land (small olive grove of 20 trees, about 1 hectare consists of the courtyard of the buildings and the land adjacent to the buildings) with well. These include residential and company buildings. Panoramic position and easy access. The buildings were built partly in the 60s/70s and partly in the 80s/90s, are in good condition, with roofs redone in the 80s/90s, currently inhabited by the owners. The main building (called building C in the plans) has the first floor of the house (255 commercial sqm) with main entrance via internal staircase, living room, kitchen, 5 bedrooms, 2 bathrooms and second kitchen/dining room with independent access. All with balconies and a panoramic terrace, as well as an attic. The commercial area (about 890 square meters) of the buildings serving the company is distributed on the ground floor of building C with large sheds for tractors and cellars, then on an almost adjacent building (called building D in the plans) with stables, sheds and chicken coops, on another double-height building (called building B in the plans) used as a barn and on other buildings (called buildings A and E in the plans) on the ground floor only used as barns, chicken coops various remittances. The residential property is equipped with an independent heating system with radiators powered by a wood boiler (wanting easy conversion to methane, which is already present for the kitchen system), there are also two fireplaces and a wood stove. The windows are aluminium, double glazed with metal shutters. The flooring of the entire floor is in single-fired ceramic. Request Euro 400,000 negotiable. (Energy Class: G and IPE > 300 Kwh/m2year). Ref AZ55