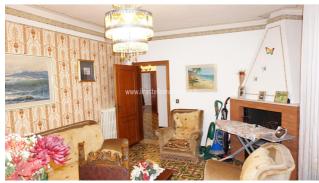

## 400.000 €

Size : 1145 sqm Field : 8 ha Rooms : 11 Bedrooms : 5 Bathrooms : 2 Garage : Double Garden : Private Energy class : G IPE : 300

CHIUSI (SI), at an altitude of 337 m a.s.l., for sale farm of about 8 hectares almost entirely arable land (small olive grove of 20 trees, about 1 hectare consists of the courtyard of the buildings and the land adjacent to the buildings) with well. These include residential and company buildings. Panoramic position and easy access. The buildings were built partly in the 60s/70s and partly in the 80s/90s, are in good condition, with roofs redone in the 80s/90s, currently inhabited by the owners. The main building (called building C in the plans) has the first floor of the house (255 commercial sqm) with main entrance via internal staircase, living room, kitchen, 5 bedrooms, 2 bathrooms and second kitchen/dining room with independent access. All with balconies and a panoramic terrace, as well as an attic. The commercial area (about 890 square meters) of the buildings serving the company is distributed on the ground floor of building C with large sheds for tractors and cellars, then on an almost adjacent building (called building D in the plans) with stables, sheds and chicken coops, on another double-height building (called building B in the plans) used as a barn and on other buildings (called buildings A and E in the plans) on the ground floor only used as barns, chicken coops various remittances. The residential property is equipped with an independent heating system with radiators powered by a wood boiler (wanting easy conversion to methane, which is already present for the kitchen system), there are also two fireplaces and a wood stove. The windows are aluminium, double glazed with metal shutters. The flooring of the entire floor is in single-fired ceramic. Request Euro 400,000 negotiable. (Energy Class: G and IPE > 300 Kwh/m2year). Ref AZ55