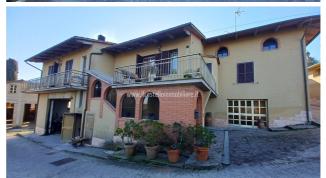

## 400.000 €

Size : 1145 sqm Field : 8 ha Rooms : 11 Bedrooms : 5 Bathrooms : 2 Garage : Double Garden : Private Energy class : G IPE : 300

CHIUSI (SI), at an altitude of 337 m a.s.l., for sale farm of about 8 hectares almost entirely arable land (small olive grove of 20 trees, about 1 hectare consists of the courtyard of the buildings and the land adjacent to the buildings) with well. These include residential and company buildings. Panoramic position and easy access. The buildings were built partly in the 60s/70s and partly in the 80s/90s, are in good condition, with roofs redone in the 80s/90s, currently inhabited by the owners. The main building (called building C in the plans) has the first floor of the house (255 commercial sqm) with main entrance via internal staircase, living room, kitchen, 5 bedrooms, 2 bathrooms and second kitchen/dining room with independent access. All with balconies and a panoramic terrace, as well as an attic. The commercial area (about 890 square meters) of the buildings serving the company is distributed on the ground floor of building C with large sheds for tractors and cellars, then on an almost adjacent building (called building D in the plans) with stables, sheds and chicken coops, on another double-height building (called building B in the plans) used as a barn and on other buildings (called buildings A and E in the plans) on the ground floor only used as barns, chicken coops various remittances. The residential property is equipped with an independent heating system with radiators powered by a wood boiler (wanting easy conversion to methane, which is already present for the kitchen system), there are also two fireplaces and a wood stove. The windows are aluminium, double glazed with metal shutters. The flooring of the entire floor is in single-fired ceramic. Request Euro 400,000 negotiable. (Energy Class: G and IPE > 300 Kwh/m2year). Ref AZ55