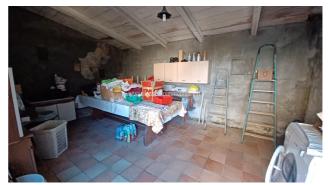

## 400.000 €

Size : 1145 sqm Field : 8 ha Rooms : 11 Bedrooms : 5 Bathrooms : 2 Garage : Double Garden : Private Energy class : G IPE : 300

CHIUSI (SI), at an altitude of 337 m a.s.l., for sale farm of about 8 hectares almost entirely arable land (small olive grove of 20 trees, about 1 hectare consists of the courtyard of the buildings and the land adjacent to the buildings) with well. These include residential and company buildings. Panoramic position and easy access. The buildings were built partly in the 60s/70s and partly in the 80s/90s, are in good condition, with roofs redone in the 80s/90s, currently inhabited by the owners. The main building (called building C in the plans) has the first floor of the house (255 commercial sqm) with main entrance via internal staircase, living room, kitchen, 5 bedrooms, 2 bathrooms and second kitchen/dining room with independent access. All with balconies and a panoramic terrace, as well as an attic. The commercial area (about 890 square meters) of the buildings serving the company is distributed on the ground floor of building C with large sheds for tractors and cellars, then on an almost adjacent building (called building D in the plans) with stables, sheds and chicken coops, on another double-height building (called building B in the plans) used as a barn and on other buildings (called buildings A and E in the plans) on the ground floor only used as barns, chicken coops various remittances. The residential property is equipped with an independent heating system with radiators powered by a wood boiler (wanting easy conversion to methane, which is already present for the kitchen system), there are also two fireplaces and a wood stove. The windows are aluminium, double glazed with metal shutters. The flooring of the entire floor is in single-fired ceramic. Request Euro 400,000 negotiable. (Energy Class: G and IPE > 300 Kwh/m2year). Ref AZ55