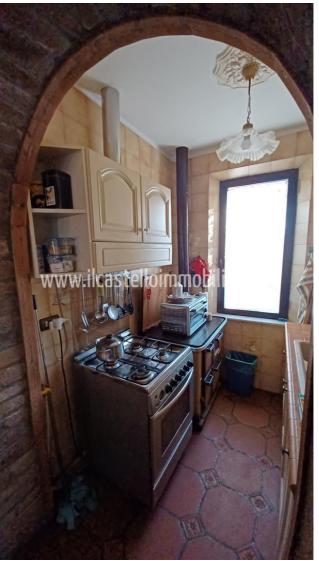

## 400.000 €

Size : 1145 sqm Field : 8 ha Rooms : 11 Bedrooms : 5 Bathrooms : 2 Garage : Double Garden : Private Energy class : G IPE : 300

CHIUSI (SI), at an altitude of 337 m a.s.l., for sale farm of about 8 hectares almost entirely arable land (small olive grove of 20 trees, about 1 hectare consists of the courtyard of the buildings and the land adjacent to the buildings) with well. These include residential and company buildings. Panoramic position and easy access. The buildings were built partly in the 60s/70s and partly in the 80s/90s, are in good condition, with roofs redone in the 80s/90s, currently inhabited by the owners. The main building (called building C in the plans) has the first floor of the house (255 commercial sqm) with main entrance via internal staircase, living room, kitchen, 5 bedrooms, 2 bathrooms and second kitchen/dining room with independent access. All with balconies and a panoramic terrace, as well as an attic. The commercial area (about 890 square meters) of the buildings serving the company is distributed on the ground floor of building C with large sheds for tractors and cellars, then on an almost adjacent building (called building D in the plans) with stables, sheds and chicken coops, on another double-height building (called building B in the plans) used as a barn and on other buildings (called buildings A and E in the plans) on the ground floor only used as barns, chicken coops various remittances. The residential property is equipped with an independent heating system with radiators powered by a wood boiler (wanting easy conversion to methane, which is already present for the kitchen system), there are also two fireplaces and a wood stove. The windows are aluminium, double glazed with metal shutters. The flooring of the entire floor is in single-fired ceramic. Request Euro 400,000 negotiable. (Energy Class: G and IPE > 300 Kwh/m2year). Ref AZ55