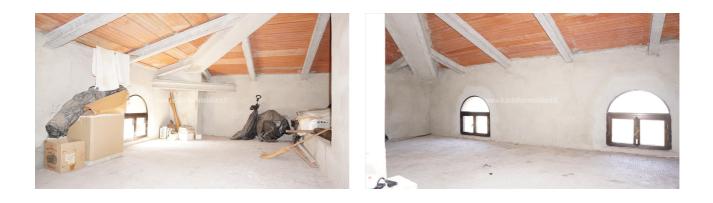

## 400.000 €

Size : 1145 sqm Field : 8 ha Rooms : 11 Bedrooms : 5 Bathrooms : 2 Garage : Double Garden : Private Energy class : G IPE : 300

CHIUSI (SI), at an altitude of 337 m a.s.l., for sale farm of about 8 hectares almost entirely arable land (small olive grove of 20 trees, about 1 hectare consists of the courtyard of the buildings and the land adjacent to the buildings) with well. These include residential and company buildings. Panoramic position and easy access. The buildings were built partly in the 60s/70s and partly in the 80s/90s, are in good condition, with roofs redone in the 80s/90s, currently inhabited by the owners. The main building (called building C in the plans) has the first floor of the house (255 commercial sqm) with main entrance via internal staircase, living room, kitchen, 5 bedrooms, 2 bathrooms and second kitchen/dining room with independent access. All with balconies and a panoramic terrace, as well as an attic. The commercial area (about 890 square meters) of the buildings serving the company is distributed on the ground floor of building C with large sheds for tractors and cellars, then on an almost adjacent building (called building D in the plans) with stables, sheds and chicken coops, on another double-height building (called building B in the plans) used as a barn and on other buildings (called buildings A and E in the plans) on the ground floor only used as barns, chicken coops various remittances. The residential property is equipped with an independent heating system with radiators powered by a wood boiler (wanting easy conversion to methane, which is already present for the kitchen system), there are also two fireplaces and a wood stove. The windows are aluminium, double glazed with metal shutters. The flooring of the entire floor is in single-fired ceramic. Request Euro 400,000 negotiable. (Energy Class: G and IPE > 300 Kwh/m2year). Ref AZ55