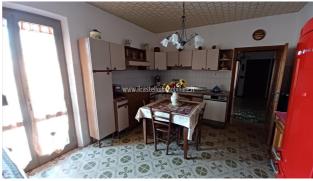

## 400.000 €

Size : 1145 sqm Field : 8 ha Rooms : 11 Bedrooms : 5 Bathrooms : 2 Garage : Double Garden : Private Energy class : G IPE : 300

CHIUSI (SI), at an altitude of 337 m a.s.l., for sale farm of about 8 hectares almost entirely arable land (small olive grove of 20 trees, about 1 hectare consists of the courtyard of the buildings and the land adjacent to the buildings) with well. These include residential and company buildings. Panoramic position and easy access. The buildings were built partly in the 60s/70s and partly in the 80s/90s, are in good condition, with roofs redone in the 80s/90s, currently inhabited by the owners. The main building (called building C in the plans) has the first floor of the house (255 commercial sqm) with main entrance via internal staircase, living room, kitchen, 5 bedrooms, 2 bathrooms and second kitchen/dining room with independent access. All with balconies and a panoramic terrace, as well as an attic. The commercial area (about 890 square meters) of the buildings serving the company is distributed on the ground floor of building C with large sheds for tractors and cellars, then on an almost adjacent building (called building D in the plans) with stables, sheds and chicken coops, on another double-height building (called building B in the plans) used as a barn and on other buildings (called buildings A and E in the plans) on the ground floor only used as barns, chicken coops various remittances. The residential property is equipped with an independent heating system with radiators powered by a wood boiler (wanting easy conversion to methane, which is already present for the kitchen system), there are also two fireplaces and a wood stove. The windows are aluminium, double glazed with metal shutters. The flooring of the entire floor is in single-fired ceramic. Request Euro 400,000 negotiable. (Energy Class: G and IPE > 300 Kwh/m2year). Ref AZ55