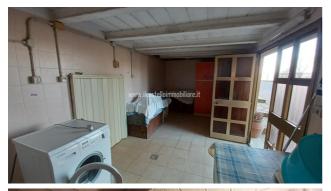

## 400.000 €

Size : 1145 sqm Field : 8 ha Rooms : 11 Bedrooms : 5 Bathrooms : 2 Garage : Double Garden : Private Energy class : G IPE : 300

CHIUSI (SI), at an altitude of 337 m a.s.l., for sale farm of about 8 hectares almost entirely arable land (small olive grove of 20 trees, about 1 hectare consists of the courtyard of the buildings and the land adjacent to the buildings) with well. These include residential and company buildings. Panoramic position and easy access. The buildings were built partly in the 60s/70s and partly in the 80s/90s, are in good condition, with roofs redone in the 80s/90s, currently inhabited by the owners. The main building (called building C in the plans) has the first floor of the house (255 commercial sqm) with main entrance via internal staircase, living room, kitchen, 5 bedrooms, 2 bathrooms and second kitchen/dining room with independent access. All with balconies and a panoramic terrace, as well as an attic. The commercial area (about 890 square meters) of the buildings serving the company is distributed on the ground floor of building C with large sheds for tractors and cellars, then on an almost adjacent building (called building D in the plans) with stables, sheds and chicken coops, on another double-height building (called building B in the plans) used as a barn and on other buildings (called buildings A and E in the plans) on the ground floor only used as barns, chicken coops various remittances. The residential property is equipped with an independent heating system with radiators powered by a wood boiler (wanting easy conversion to methane, which is already present for the kitchen system), there are also two fireplaces and a wood stove. The windows are aluminium, double glazed with metal shutters. The flooring of the entire floor is in single-fired ceramic. Request Euro 400,000 negotiable. (Energy Class: G and IPE > 300 Kwh/m2year). Ref AZ55