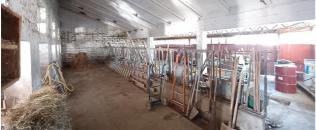

## 400.000 €

Size : 1145 sqm Field : 8 ha Rooms : 11 Bedrooms : 5 Bathrooms : 2 Garage : Double Garden : Private Energy class : G IPE : 300

CHIUSI (SI), at an altitude of 337 m a.s.l., for sale farm of about 8 hectares almost entirely arable land (small olive grove of 20 trees, about 1 hectare consists of the courtyard of the buildings and the land adjacent to the buildings) with well. These include residential and company buildings. Panoramic position and easy access. The buildings were built partly in the 60s/70s and partly in the 80s/90s, are in good condition, with roofs redone in the 80s/90s, currently inhabited by the owners. The main building (called building C in the plans) has the first floor of the house (255 commercial sqm) with main entrance via internal staircase, living room, kitchen, 5 bedrooms, 2 bathrooms and second kitchen/dining room with independent access. All with balconies and a panoramic terrace, as well as an attic. The commercial area (about 890 square meters) of the buildings serving the company is distributed on the ground floor of building C with large sheds for tractors and cellars, then on an almost adjacent building (called building D in the plans) with stables, sheds and chicken coops, on another double-height building (called building B in the plans) used as a barn and on other buildings (called buildings A and E in the plans) on the ground floor only used as barns, chicken coops various remittances. The residential property is equipped with an independent heating system with radiators powered by a wood boiler (wanting easy conversion to methane, which is already present for the kitchen system), there are also two fireplaces and a wood stove. The windows are aluminium, double glazed with metal shutters. The flooring of the entire floor is in single-fired ceramic. Request Euro 400,000 negotiable. (Energy Class: G and IPE > 300 Kwh/m2year). Ref AZ55