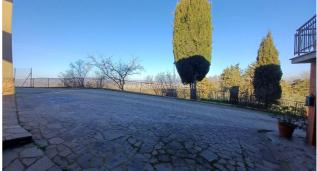

## 400.000 €

Size : 1145 sqm Field : 8 ha Rooms : 11 Bedrooms : 5 Bathrooms : 2 Garage : Double Garden : Private Energy class : G IPE : 300

CHIUSI (SI), at an altitude of 337 m a.s.l., for sale farm of about 8 hectares almost entirely arable land (small olive grove of 20 trees, about 1 hectare consists of the courtyard of the buildings and the land adjacent to the buildings) with well. These include residential and company buildings. Panoramic position and easy access. The buildings were built partly in the 60s/70s and partly in the 80s/90s, are in good condition, with roofs redone in the 80s/90s, currently inhabited by the owners. The main building (called building C in the plans) has the first floor of the house (255 commercial sqm) with main entrance via internal staircase, living room, kitchen, 5 bedrooms, 2 bathrooms and second kitchen/dining room with independent access. All with balconies and a panoramic terrace, as well as an attic. The commercial area (about 890 square meters) of the buildings serving the company is distributed on the ground floor of building C with large sheds for tractors and cellars, then on an almost adjacent building (called building D in the plans) with stables, sheds and chicken coops, on another double-height building (called building B in the plans) used as a barn and on other buildings (called buildings A and E in the plans) on the ground floor only used as barns, chicken coops various remittances. The residential property is equipped with an independent heating system with radiators powered by a wood boiler (wanting easy conversion to methane, which is already present for the kitchen system), there are also two fireplaces and a wood stove. The windows are aluminium, double glazed with metal shutters. The flooring of the entire floor is in single-fired ceramic. Request Euro 400,000 negotiable. (Energy Class: G and IPE > 300 Kwh/m2year). Ref AZ55