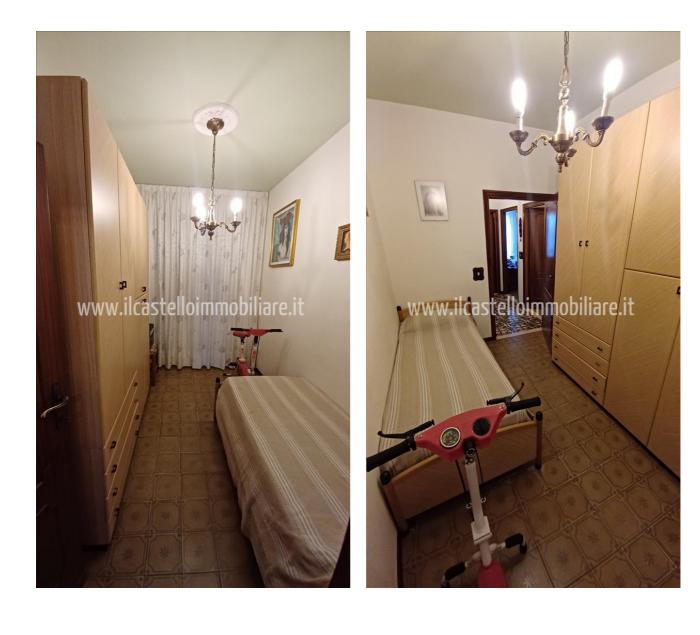

## 400.000 €

Size : 1145 sqm Field : 8 ha Rooms : 11 Bedrooms : 5 Bathrooms : 2 Garage : Double Garden : Private Energy class : G IPE : 300

CHIUSI (SI), at an altitude of 337 m a.s.l., for sale farm of about 8 hectares almost entirely arable land (small olive grove of 20 trees, about 1 hectare consists of the courtyard of the buildings and the land adjacent to the buildings) with well. These include residential and company buildings. Panoramic position and easy access. The buildings were built partly in the 60s/70s and partly in the 80s/90s, are in good condition, with roofs redone in the 80s/90s, currently inhabited by the owners. The main building (called building C in the plans) has the first floor of the house (255 commercial sqm) with main entrance via internal staircase, living room, kitchen, 5 bedrooms, 2 bathrooms and second kitchen/dining room with independent access. All with balconies and a panoramic terrace, as well as an attic. The commercial area (about 890 square meters) of the buildings serving the company is distributed on the ground floor of building C with large sheds for tractors and cellars, then on an almost adjacent building (called building D in the plans) with stables, sheds and chicken coops, on another double-height building (called building B in the plans) used as a barn and on other buildings (called buildings A and E in the plans) on the ground floor only used as barns, chicken coops various remittances. The residential property is equipped with an independent heating system with radiators powered by a wood boiler (wanting easy conversion to methane, which is already present for the kitchen system), there are also two fireplaces and a wood stove. The windows are aluminium, double glazed with metal shutters. The flooring of the entire floor is in single-fired ceramic. Request Euro 400,000 negotiable. (Energy Class: G and IPE > 300 Kwh/m2year). Ref AZ55