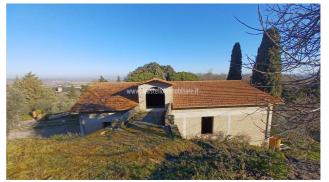

## 400.000 €

Size : 1145 sqm Field : 8 ha Rooms : 11 Bedrooms : 5 Bathrooms : 2 Garage : Double Garden : Private Energy class : G IPE : 300

CHIUSI (SI), at an altitude of 337 m a.s.l., for sale farm of about 8 hectares almost entirely arable land (small olive grove of 20 trees, about 1 hectare consists of the courtyard of the buildings and the land adjacent to the buildings) with well. These include residential and company buildings. Panoramic position and easy access. The buildings were built partly in the 60s/70s and partly in the 80s/90s, are in good condition, with roofs redone in the 80s/90s, currently inhabited by the owners. The main building (called building C in the plans) has the first floor of the house (255 commercial sqm) with main entrance via internal staircase, living room, kitchen, 5 bedrooms, 2 bathrooms and second kitchen/dining room with independent access. All with balconies and a panoramic terrace, as well as an attic. The commercial area (about 890 square meters) of the buildings serving the company is distributed on the ground floor of building C with large sheds for tractors and cellars, then on an almost adjacent building (called building D in the plans) with stables, sheds and chicken coops, on another double-height building (called building B in the plans) used as a barn and on other buildings (called buildings A and E in the plans) on the ground floor only used as barns, chicken coops various remittances. The residential property is equipped with an independent heating system with radiators powered by a wood boiler (wanting easy conversion to methane, which is already present for the kitchen system), there are also two fireplaces and a wood stove. The windows are aluminium, double glazed with metal shutters. The flooring of the entire floor is in single-fired ceramic. Request Euro 400,000 negotiable. (Energy Class: G and IPE > 300 Kwh/m2year). Ref AZ55