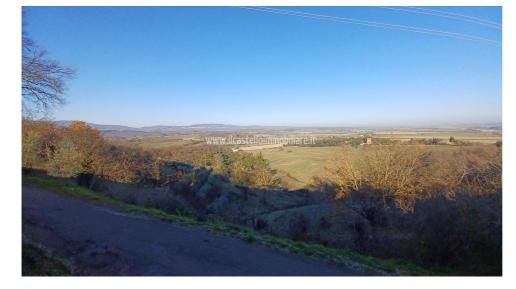

## 400.000 €

Size : 1145 sqm Field : 8 ha Rooms : 11 Bedrooms : 5 Bathrooms : 2 Garage : Double Garden : Private Energy class : G IPE : 300

CHIUSI (SI), at an altitude of 337 m a.s.l., for sale farm of about 8 hectares almost entirely arable land (small olive grove of 20 trees, about 1 hectare consists of the courtyard of the buildings and the land adjacent to the buildings) with well. These include residential and company buildings. Panoramic position and easy access. The buildings were built partly in the 60s/70s and partly in the 80s/90s, are in good condition, with roofs redone in the 80s/90s, currently inhabited by the owners. The main building (called building C in the plans) has the first floor of the house (255 commercial sqm) with main entrance via internal staircase, living room, kitchen, 5 bedrooms, 2 bathrooms and second kitchen/dining room with independent access. All with balconies and a panoramic terrace, as well as an attic. The commercial area (about 890 square meters) of the buildings serving the company is distributed on the ground floor of building C with large sheds for tractors and cellars, then on an almost adjacent building (called building D in the plans) with stables, sheds and chicken coops, on another double-height building (called building B in the plans) used as a barn and on other buildings (called buildings A and E in the plans) on the ground floor only used as barns, chicken coops various remittances. The residential property is equipped with an independent heating system with radiators powered by a wood boiler (wanting easy conversion to methane, which is already present for the kitchen system), there are also two fireplaces and a wood stove. The windows are aluminium, double glazed with metal shutters. The flooring of the entire floor is in single-fired ceramic. Request Euro 400,000 negotiable. (Energy Class: G and IPE > 300 Kwh/m2year). Ref AZ55