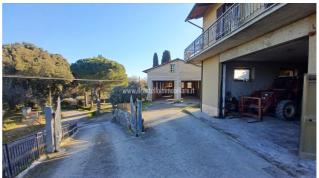

## 400.000 €

Size : 1145 sqm Field : 8 ha Rooms : 11 Bedrooms : 5 Bathrooms : 2 Garage : Double Garden : Private Energy class : G IPE : 300

CHIUSI (SI), at an altitude of 337 m a.s.l., for sale farm of about 8 hectares almost entirely arable land (small olive grove of 20 trees, about 1 hectare consists of the courtyard of the buildings and the land adjacent to the buildings) with well. These include residential and company buildings. Panoramic position and easy access. The buildings were built partly in the 60s/70s and partly in the 80s/90s, are in good condition, with roofs redone in the 80s/90s, currently inhabited by the owners. The main building (called building C in the plans) has the first floor of the house (255 commercial sqm) with main entrance via internal staircase, living room, kitchen, 5 bedrooms, 2 bathrooms and second kitchen/dining room with independent access. All with balconies and a panoramic terrace, as well as an attic. The commercial area (about 890 square meters) of the buildings serving the company is distributed on the ground floor of building C with large sheds for tractors and cellars, then on an almost adjacent building (called building D in the plans) with stables, sheds and chicken coops, on another double-height building (called building B in the plans) used as a barn and on other buildings (called buildings A and E in the plans) on the ground floor only used as barns, chicken coops various remittances. The residential property is equipped with an independent heating system with radiators powered by a wood boiler (wanting easy conversion to methane, which is already present for the kitchen system), there are also two fireplaces and a wood stove. The windows are aluminium, double glazed with metal shutters. The flooring of the entire floor is in single-fired ceramic. Request Euro 400,000 negotiable. (Energy Class: G and IPE > 300 Kwh/m2year). Ref AZ55