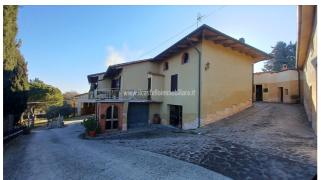

## 400.000 €

Size : 1145 sqm Field : 8 ha Rooms : 11 Bedrooms : 5 Bathrooms : 2 Garage : Double Garden : Private Energy class : G IPE : 300

CHIUSI (SI), at an altitude of 337 m a.s.l., for sale farm of about 8 hectares almost entirely arable land (small olive grove of 20 trees, about 1 hectare consists of the courtyard of the buildings and the land adjacent to the buildings) with well. These include residential and company buildings. Panoramic position and easy access. The buildings were built partly in the 60s/70s and partly in the 80s/90s, are in good condition, with roofs redone in the 80s/90s, currently inhabited by the owners. The main building (called building C in the plans) has the first floor of the house (255 commercial sqm) with main entrance via internal staircase, living room, kitchen, 5 bedrooms, 2 bathrooms and second kitchen/dining room with independent access. All with balconies and a panoramic terrace, as well as an attic. The commercial area (about 890 square meters) of the buildings serving the company is distributed on the ground floor of building C with large sheds for tractors and cellars, then on an almost adjacent building (called building D in the plans) with stables, sheds and chicken coops, on another double-height building (called building B in the plans) used as a barn and on other buildings (called buildings A and E in the plans) on the ground floor only used as barns, chicken coops various remittances. The residential property is equipped with an independent heating system with radiators powered by a wood boiler (wanting easy conversion to methane, which is already present for the kitchen system), there are also two fireplaces and a wood stove. The windows are aluminium, double glazed with metal shutters. The flooring of the entire floor is in single-fired ceramic. Request Euro 400,000 negotiable. (Energy Class: G and IPE > 300 Kwh/m2year). Ref AZ55