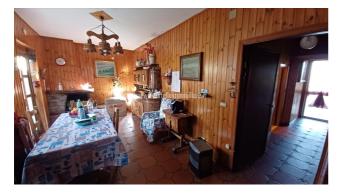

## 400.000 €

Size : 1145 sqm Field : 8 ha Rooms : 11 Bedrooms : 5 Bathrooms : 2 Garage : Double Garden : Private Energy class : G IPE : 300

CHIUSI (SI), at an altitude of 337 m a.s.l., for sale farm of about 8 hectares almost entirely arable land (small olive grove of 20 trees, about 1 hectare consists of the courtyard of the buildings and the land adjacent to the buildings) with well. These include residential and company buildings. Panoramic position and easy access. The buildings were built partly in the 60s/70s and partly in the 80s/90s, are in good condition, with roofs redone in the 80s/90s, currently inhabited by the owners. The main building (called building C in the plans) has the first floor of the house (255 commercial sqm) with main entrance via internal staircase, living room, kitchen, 5 bedrooms, 2 bathrooms and second kitchen/dining room with independent access. All with balconies and a panoramic terrace, as well as an attic. The commercial area (about 890 square meters) of the buildings serving the company is distributed on the ground floor of building C with large sheds for tractors and cellars, then on an almost adjacent building (called building D in the plans) with stables, sheds and chicken coops, on another double-height building (called building B in the plans) used as a barn and on other buildings (called buildings A and E in the plans) on the ground floor only used as barns, chicken coops various remittances. The residential property is equipped with an independent heating system with radiators powered by a wood boiler (wanting easy conversion to methane, which is already present for the kitchen system), there are also two fireplaces and a wood stove. The windows are aluminium, double glazed with metal shutters. The flooring of the entire floor is in single-fired ceramic. Request Euro 400,000 negotiable. (Energy Class: G and IPE > 300 Kwh/m2year). Ref AZ55