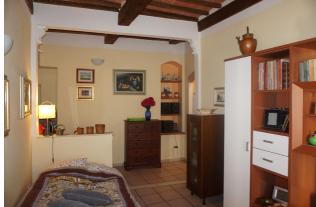

## **Apartments for Sale in Sinalunga (SI)**

Ref: AP722

75.000 €

Size: 55 sqm
Rooms: 3,5
Bedrooms: 1
Bathrooms: 1
Energy class: G

**IPE**: 300

SINALUNGA (SI), at an altitude of 350 m above sea level. and 7 km from the A1 motorway exit of Valdichiana, renovated first floor apartment for sale in a small condominium building without external administrator, in the historic center a stone's throw from Piazza Garibaldi. Well-kept and elegant building with very welcoming common staircase. The total commercial surface area of the apartment is approximately 50 m2. Easy parking in the surrounding area. The apartment has an entrance hall, living/dining room with kitchenette and sofa bed, utility room (with boiler, washing machine and dryer), hallway, double bedroom and bathroom with shower. The apartment has been recently renovated and is in an excellent general state of conservation, attics with wooden beams and terracotta bricks. The apartment is equipped with an independent methane heating system, wooden windows with double glazing and PVC shutters. The flooring is in single-fired ceramic in the living area and in parquet in the bedroom. Request Euro 75,000 negotiable. (Energy Class: G and IPE > 300 Kwh/m2 year). Ref. AP722.