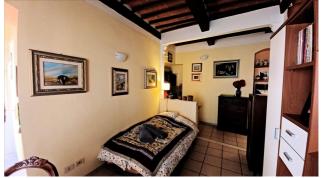

## **Apartments for Sale in Sinalunga (SI)**

Ref: AP722

75.000 €

Size: 55 sqm
Rooms: 3,5
Bedrooms: 1
Bathrooms: 1
Energy class: G

**IPE**: 300

SINALUNGA (SI), at an altitude of 350 m above sea level. and 7 km from the A1 motorway exit of Valdichiana, renovated first floor apartment for sale in a small condominium building without external administrator, in the historic center a stone's throw from Piazza Garibaldi. Well-kept and elegant building with very welcoming common staircase. The total commercial surface area of the apartment is approximately 50 m2. Easy parking in the surrounding area. The apartment has an entrance hall, living/dining room with kitchenette and sofa bed, utility room (with boiler, washing machine and dryer), hallway, double bedroom and bathroom with shower. The apartment has been recently renovated and is in an excellent general state of conservation, attics with wooden beams and terracotta bricks. The apartment is equipped with an independent methane heating system, wooden windows with double glazing and PVC shutters. The flooring is in single-fired ceramic in the living area and in parquet in the bedroom. Request Euro 75,000 negotiable. (Energy Class: G and IPE > 300 Kwh/m2 year). Ref. AP722.