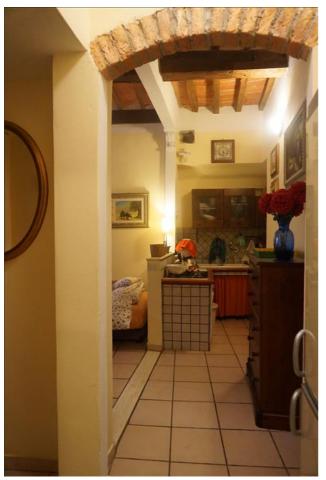

## **Apartments for Sale in Sinalunga (SI)**

Ref: AP722

75.000 €

Size: 55 sqm
Rooms: 3,5
Bedrooms: 1
Bathrooms: 1
Energy class: G

**IPE**: 300

SINALUNGA (SI), at an altitude of 350 m above sea level. and 7 km from the A1 motorway exit of Valdichiana, renovated first floor apartment for sale in a small condominium building without external administrator, in the historic center a stone's throw from Piazza Garibaldi. Well-kept and elegant building with very welcoming common staircase. The total commercial surface area of the apartment is approximately 50 m2. Easy parking in the surrounding area. The apartment has an entrance hall, living/dining room with kitchenette and sofa bed, utility room (with boiler, washing machine and dryer), hallway, double bedroom and bathroom with shower. The apartment has been recently renovated and is in an excellent general state of conservation, attics with wooden beams and terracotta bricks. The apartment is equipped with an independent methane heating system, wooden windows with double glazing and PVC shutters. The flooring is in single-fired ceramic in the living area and in parquet in the bedroom. Request Euro 75,000 negotiable. (Energy Class: G and IPE > 300 Kwh/m2 year). Ref. AP722.