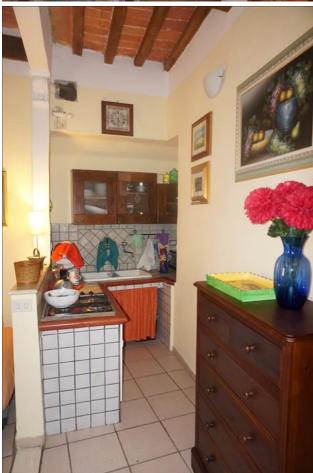

## **Apartments for Sale in Sinalunga (SI)**

Ref: AP722

75.000 €

Size: 55 sqm
Rooms: 3,5
Bedrooms: 1
Bathrooms: 1
Energy class: G

**IPE**: 300

SINALUNGA (SI), at an altitude of 350 m above sea level. and 7 km from the A1 motorway exit of Valdichiana, renovated first floor apartment for sale in a small condominium building without external administrator, in the historic center a stone's throw from Piazza Garibaldi. Well-kept and elegant building with very welcoming common staircase. The total commercial surface area of the apartment is approximately 50 m2. Easy parking in the surrounding area. The apartment has an entrance hall, living/dining room with kitchenette and sofa bed, utility room (with boiler, washing machine and dryer), hallway, double bedroom and bathroom with shower. The apartment has been recently renovated and is in an excellent general state of conservation, attics with wooden beams and terracotta bricks. The apartment is equipped with an independent methane heating system, wooden windows with double glazing and PVC shutters. The flooring is in single-fired ceramic in the living area and in parquet in the bedroom. Request Euro 75,000 negotiable. (Energy Class: G and IPE > 300 Kwh/m2 year). Ref. AP722.