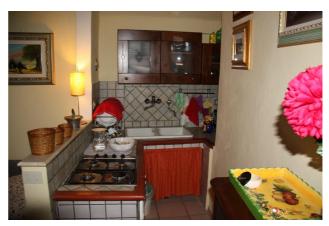

## **Apartments for Sale in Sinalunga (SI)**

Ref: AP722

75.000 €

Size: 55 sqm
Rooms: 3,5
Bedrooms: 1
Bathrooms: 1
Energy class: G

**IPE**: 300

SINALUNGA (SI), at an altitude of 350 m above sea level. and 7 km from the A1 motorway exit of Valdichiana, renovated first floor apartment for sale in a small condominium building without external administrator, in the historic center a stone's throw from Piazza Garibaldi. Well-kept and elegant building with very welcoming common staircase. The total commercial surface area of the apartment is approximately 50 m2. Easy parking in the surrounding area. The apartment has an entrance hall, living/dining room with kitchenette and sofa bed, utility room (with boiler, washing machine and dryer), hallway, double bedroom and bathroom with shower. The apartment has been recently renovated and is in an excellent general state of conservation, attics with wooden beams and terracotta bricks. The apartment is equipped with an independent methane heating system, wooden windows with double glazing and PVC shutters. The flooring is in single-fired ceramic in the living area and in parquet in the bedroom. Request Euro 75,000 negotiable. (Energy Class: G and IPE > 300 Kwh/m2 year). Ref. AP722.