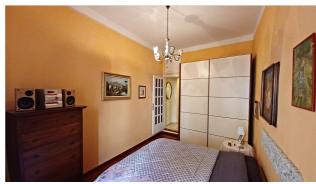

## **Apartments for Sale in Sinalunga (SI)**

Ref: AP722

75.000 €

Size: 55 sqm
Rooms: 3,5
Bedrooms: 1
Bathrooms: 1
Energy class: G

**IPE**: 300

SINALUNGA (SI), at an altitude of 350 m above sea level. and 7 km from the A1 motorway exit of Valdichiana, renovated first floor apartment for sale in a small condominium building without external administrator, in the historic center a stone's throw from Piazza Garibaldi. Well-kept and elegant building with very welcoming common staircase. The total commercial surface area of the apartment is approximately 50 m2. Easy parking in the surrounding area. The apartment has an entrance hall, living/dining room with kitchenette and sofa bed, utility room (with boiler, washing machine and dryer), hallway, double bedroom and bathroom with shower. The apartment has been recently renovated and is in an excellent general state of conservation, attics with wooden beams and terracotta bricks. The apartment is equipped with an independent methane heating system, wooden windows with double glazing and PVC shutters. The flooring is in single-fired ceramic in the living area and in parquet in the bedroom. Request Euro 75,000 negotiable. (Energy Class: G and IPE > 300 Kwh/m2 year). Ref. AP722.