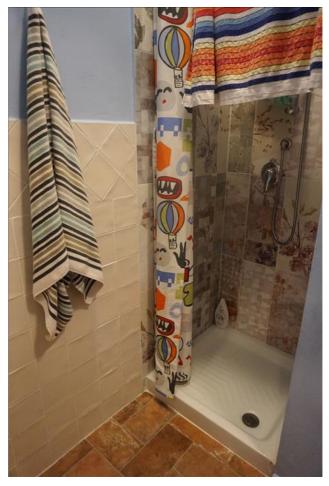

## **Apartments for Sale in Sinalunga (SI)**

Ref: AP722

75.000 €

Size: 55 sqm
Rooms: 3,5
Bedrooms: 1
Bathrooms: 1
Energy class: G

**IPE**: 300

SINALUNGA (SI), at an altitude of 350 m above sea level. and 7 km from the A1 motorway exit of Valdichiana, renovated first floor apartment for sale in a small condominium building without external administrator, in the historic center a stone's throw from Piazza Garibaldi. Well-kept and elegant building with very welcoming common staircase. The total commercial surface area of the apartment is approximately 50 m2. Easy parking in the surrounding area. The apartment has an entrance hall, living/dining room with kitchenette and sofa bed, utility room (with boiler, washing machine and dryer), hallway, double bedroom and bathroom with shower. The apartment has been recently renovated and is in an excellent general state of conservation, attics with wooden beams and terracotta bricks. The apartment is equipped with an independent methane heating system, wooden windows with double glazing and PVC shutters. The flooring is in single-fired ceramic in the living area and in parquet in the bedroom. Request Euro 75,000 negotiable. (Energy Class: G and IPE > 300 Kwh/m2 year). Ref. AP722.