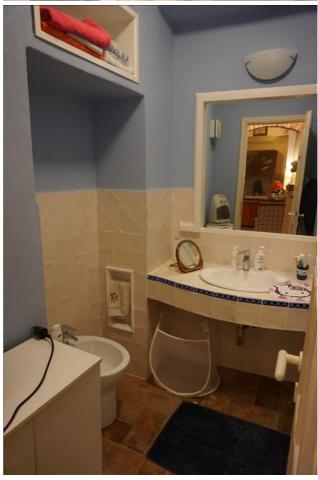

## **Apartments for Sale in Sinalunga (SI)**

Ref: AP722

75.000 €

Size: 55 sqm
Rooms: 3,5
Bedrooms: 1
Bathrooms: 1
Energy class: G

**IPE**: 300

SINALUNGA (SI), at an altitude of 350 m above sea level. and 7 km from the A1 motorway exit of Valdichiana, renovated first floor apartment for sale in a small condominium building without external administrator, in the historic center a stone's throw from Piazza Garibaldi. Well-kept and elegant building with very welcoming common staircase. The total commercial surface area of the apartment is approximately 50 m2. Easy parking in the surrounding area. The apartment has an entrance hall, living/dining room with kitchenette and sofa bed, utility room (with boiler, washing machine and dryer), hallway, double bedroom and bathroom with shower. The apartment has been recently renovated and is in an excellent general state of conservation, attics with wooden beams and terracotta bricks. The apartment is equipped with an independent methane heating system, wooden windows with double glazing and PVC shutters. The flooring is in single-fired ceramic in the living area and in parquet in the bedroom. Request Euro 75,000 negotiable. (Energy Class: G and IPE > 300 Kwh/m2 year). Ref. AP722.