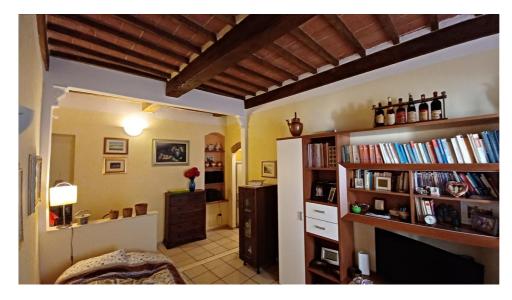

## **Apartments for Sale in Sinalunga (SI)**

Ref: AP722

75.000 €

Size: 55 sqm
Rooms: 3,5
Bedrooms: 1
Bathrooms: 1
Energy class: G

**IPE**: 300

SINALUNGA (SI), at an altitude of 350 m above sea level. and 7 km from the A1 motorway exit of Valdichiana, renovated first floor apartment for sale in a small condominium building without external administrator, in the historic center a stone's throw from Piazza Garibaldi. Well-kept and elegant building with very welcoming common staircase. The total commercial surface area of the apartment is approximately 50 m2. Easy parking in the surrounding area. The apartment has an entrance hall, living/dining room with kitchenette and sofa bed, utility room (with boiler, washing machine and dryer), hallway, double bedroom and bathroom with shower. The apartment has been recently renovated and is in an excellent general state of conservation, attics with wooden beams and terracotta bricks. The apartment is equipped with an independent methane heating system, wooden windows with double glazing and PVC shutters. The flooring is in single-fired ceramic in the living area and in parquet in the bedroom. Request Euro 75,000 negotiable. (Energy Class: G and IPE > 300 Kwh/m2 year). Ref. AP722.