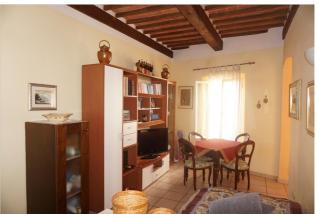

## **Apartments for Sale in Sinalunga (SI)**

Ref: AP722

75.000 €

Size: 55 sqm
Rooms: 3,5
Bedrooms: 1
Bathrooms: 1
Energy class: G

**IPE**: 300

SINALUNGA (SI), at an altitude of 350 m above sea level. and 7 km from the A1 motorway exit of Valdichiana, renovated first floor apartment for sale in a small condominium building without external administrator, in the historic center a stone's throw from Piazza Garibaldi. Well-kept and elegant building with very welcoming common staircase. The total commercial surface area of the apartment is approximately 50 m2. Easy parking in the surrounding area. The apartment has an entrance hall, living/dining room with kitchenette and sofa bed, utility room (with boiler, washing machine and dryer), hallway, double bedroom and bathroom with shower. The apartment has been recently renovated and is in an excellent general state of conservation, attics with wooden beams and terracotta bricks. The apartment is equipped with an independent methane heating system, wooden windows with double glazing and PVC shutters. The flooring is in single-fired ceramic in the living area and in parquet in the bedroom. Request Euro 75,000 negotiable. (Energy Class: G and IPE > 300 Kwh/m2 year). Ref. AP722.