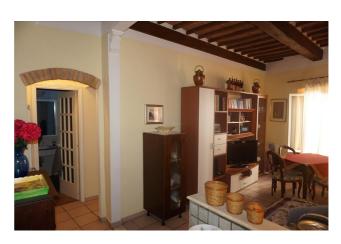

## **Apartments for Sale in Sinalunga (SI)**

Ref: AP722

75.000 €

Size: 55 sqm
Rooms: 3,5
Bedrooms: 1
Bathrooms: 1
Energy class: G

**IPE**: 300

SINALUNGA (SI), at an altitude of 350 m above sea level. and 7 km from the A1 motorway exit of Valdichiana, renovated first floor apartment for sale in a small condominium building without external administrator, in the historic center a stone's throw from Piazza Garibaldi. Well-kept and elegant building with very welcoming common staircase. The total commercial surface area of the apartment is approximately 50 m2. Easy parking in the surrounding area. The apartment has an entrance hall, living/dining room with kitchenette and sofa bed, utility room (with boiler, washing machine and dryer), hallway, double bedroom and bathroom with shower. The apartment has been recently renovated and is in an excellent general state of conservation, attics with wooden beams and terracotta bricks. The apartment is equipped with an independent methane heating system, wooden windows with double glazing and PVC shutters. The flooring is in single-fired ceramic in the living area and in parquet in the bedroom. Request Euro 75,000 negotiable. (Energy Class: G and IPE > 300 Kwh/m2 year). Ref. AP722.