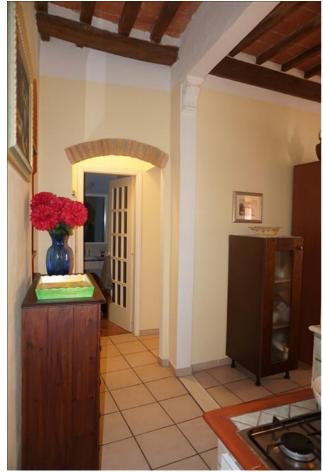

## **Apartments for Sale in Sinalunga (SI)**

Ref: AP722

75.000 €

Size: 55 sqm
Rooms: 3,5
Bedrooms: 1
Bathrooms: 1
Energy class: G

**IPE**: 300

SINALUNGA (SI), at an altitude of 350 m above sea level. and 7 km from the A1 motorway exit of Valdichiana, renovated first floor apartment for sale in a small condominium building without external administrator, in the historic center a stone's throw from Piazza Garibaldi. Well-kept and elegant building with very welcoming common staircase. The total commercial surface area of the apartment is approximately 50 m2. Easy parking in the surrounding area. The apartment has an entrance hall, living/dining room with kitchenette and sofa bed, utility room (with boiler, washing machine and dryer), hallway, double bedroom and bathroom with shower. The apartment has been recently renovated and is in an excellent general state of conservation, attics with wooden beams and terracotta bricks. The apartment is equipped with an independent methane heating system, wooden windows with double glazing and PVC shutters. The flooring is in single-fired ceramic in the living area and in parquet in the bedroom. Request Euro 75,000 negotiable. (Energy Class: G and IPE > 300 Kwh/m2 year). Ref. AP722.