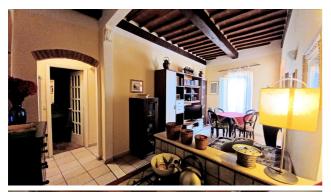

## **Apartments for Sale in Sinalunga (SI)**

Ref: AP722

75.000 €

Size: 55 sqm
Rooms: 3,5
Bedrooms: 1
Bathrooms: 1
Energy class: G

**IPE**: 300

SINALUNGA (SI), at an altitude of 350 m above sea level. and 7 km from the A1 motorway exit of Valdichiana, renovated first floor apartment for sale in a small condominium building without external administrator, in the historic center a stone's throw from Piazza Garibaldi. Well-kept and elegant building with very welcoming common staircase. The total commercial surface area of the apartment is approximately 50 m2. Easy parking in the surrounding area. The apartment has an entrance hall, living/dining room with kitchenette and sofa bed, utility room (with boiler, washing machine and dryer), hallway, double bedroom and bathroom with shower. The apartment has been recently renovated and is in an excellent general state of conservation, attics with wooden beams and terracotta bricks. The apartment is equipped with an independent methane heating system, wooden windows with double glazing and PVC shutters. The flooring is in single-fired ceramic in the living area and in parquet in the bedroom. Request Euro 75,000 negotiable. (Energy Class: G and IPE > 300 Kwh/m2 year). Ref. AP722.