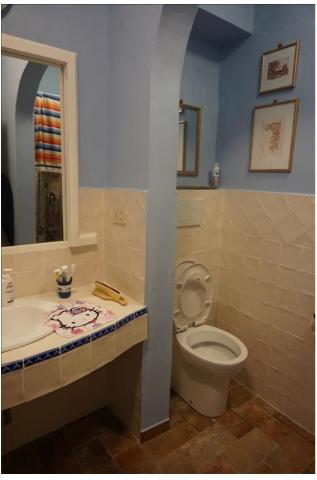

## **Apartments for Sale in Sinalunga (SI)**

Ref: AP722

75.000 €

Size: 55 sqm
Rooms: 3,5
Bedrooms: 1
Bathrooms: 1
Energy class: G

**IPE**: 300

SINALUNGA (SI), at an altitude of 350 m above sea level. and 7 km from the A1 motorway exit of Valdichiana, renovated first floor apartment for sale in a small condominium building without external administrator, in the historic center a stone's throw from Piazza Garibaldi. Well-kept and elegant building with very welcoming common staircase. The total commercial surface area of the apartment is approximately 50 m2. Easy parking in the surrounding area. The apartment has an entrance hall, living/dining room with kitchenette and sofa bed, utility room (with boiler, washing machine and dryer), hallway, double bedroom and bathroom with shower. The apartment has been recently renovated and is in an excellent general state of conservation, attics with wooden beams and terracotta bricks. The apartment is equipped with an independent methane heating system, wooden windows with double glazing and PVC shutters. The flooring is in single-fired ceramic in the living area and in parquet in the bedroom. Request Euro 75,000 negotiable. (Energy Class: G and IPE > 300 Kwh/m2 year). Ref. AP722.