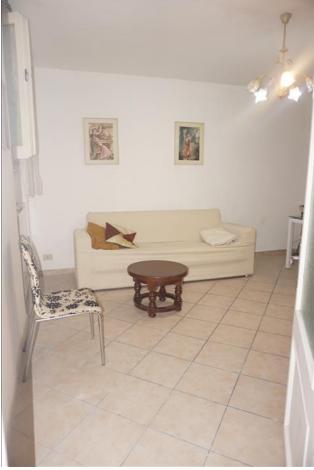

Townhouse for Sale in Sinalunga (SI) Ref: TT213 75.000 €

Size : 80 sqm Bedrooms : 2 Bathrooms : 2 Energy class : G IPE : 300

SINALUNGA (SI), at an altitude of 360 m a.s.l. and 7 km from the Valdichiana A1 motorway exit, for sale townhouse in the historic center with 3 views and independent access. The surface measures approximately 80 square meters on two levels. On the ground floor it has an entrance, living / dining room with kitchenette and bathroom. On the first floor (with access from an internal staircase), it has 2 bedrooms and a bathroom with shower as well as a utility room / boiler room). The property was built in a remote period and has been well maintained over time, the roof has been redone. It is in excellent general conservation condition. The property is equipped with an independent natural gas heating system. The window frames are made of wood with double glazing and shutters. The flooring is in single-fired ceramic. Request Euro 75 000.00 negotiable. (Energy Class: G and IPE> 300 Kwh / m2year) Ref. TT213