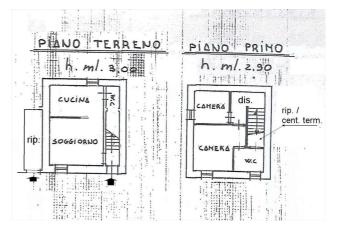

Townhouse for Sale in Sinalunga (SI) Ref: TT213 75.000 €

Size : 80 sqm Bedrooms : 2 Bathrooms : 2 Energy class : G IPE : 300

SINALUNGA (SI), at an altitude of 360 m a.s.l. and 7 km from the Valdichiana A1 motorway exit, for sale townhouse in the historic center with 3 views and independent access. The surface measures approximately 80 square meters on two levels. On the ground floor it has an entrance, living / dining room with kitchenette and bathroom. On the first floor (with access from an internal staircase), it has 2 bedrooms and a bathroom with shower as well as a utility room / boiler room). The property was built in a remote period and has been well maintained over time, the roof has been redone. It is in excellent general conservation condition. The property is equipped with an independent natural gas heating system. The window frames are made of wood with double glazing and shutters. The flooring is in single-fired ceramic. Request Euro 75 000.00 negotiable. (Energy Class: G and IPE> 300 Kwh / m2year) Ref. TT213