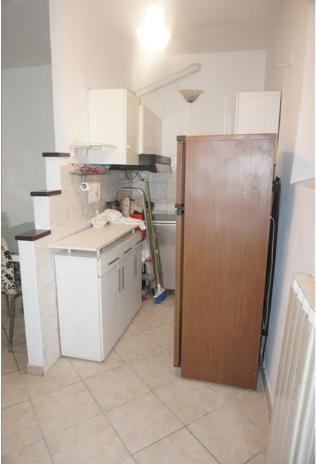

Townhouse for Sale in Sinalunga (SI) Ref: TT213 75.000 €

Size : 80 sqm Bedrooms : 2 Bathrooms : 2 Energy class : G IPE : 300

SINALUNGA (SI), at an altitude of 360 m a.s.l. and 7 km from the Valdichiana A1 motorway exit, for sale townhouse in the historic center with 3 views and independent access. The surface measures approximately 80 square meters on two levels. On the ground floor it has an entrance, living / dining room with kitchenette and bathroom. On the first floor (with access from an internal staircase), it has 2 bedrooms and a bathroom with shower as well as a utility room / boiler room). The property was built in a remote period and has been well maintained over time, the roof has been redone. It is in excellent general conservation condition. The property is equipped with an independent natural gas heating system. The window frames are made of wood with double glazing and shutters. The flooring is in single-fired ceramic. Request Euro 75 000.00 negotiable. (Energy Class: G and IPE> 300 Kwh / m2year) Ref. TT213