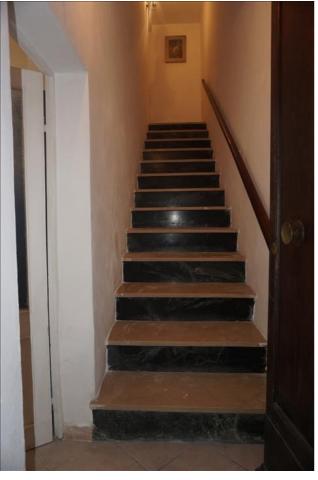

Townhouse for Sale in Sinalunga (SI) Ref: TT213 75.000 €

Size : 80 sqm Bedrooms : 2 Bathrooms : 2 Energy class : G IPE : 300

SINALUNGA (SI), at an altitude of 360 m a.s.l. and 7 km from the Valdichiana A1 motorway exit, for sale townhouse in the historic center with 3 views and independent access. The surface measures approximately 80 square meters on two levels. On the ground floor it has an entrance, living / dining room with kitchenette and bathroom. On the first floor (with access from an internal staircase), it has 2 bedrooms and a bathroom with shower as well as a utility room / boiler room). The property was built in a remote period and has been well maintained over time, the roof has been redone. It is in excellent general conservation condition. The property is equipped with an independent natural gas heating system. The window frames are made of wood with double glazing and shutters. The flooring is in single-fired ceramic. Request Euro 75 000.00 negotiable. (Energy Class: G and IPE> 300 Kwh / m2year) Ref. TT213