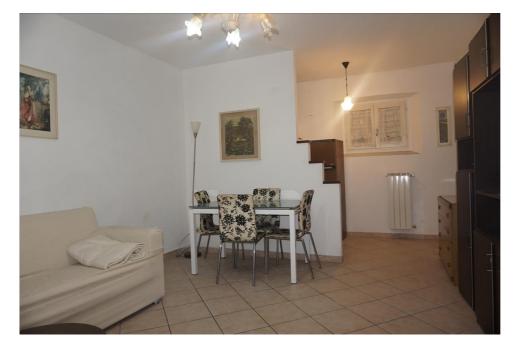

Townhouse for Sale in Sinalunga (SI) Ref: TT213 75.000 €

Size : 80 sqm Bedrooms : 2 Bathrooms : 2 Energy class : G IPE : 300

SINALUNGA (SI), at an altitude of 360 m a.s.l. and 7 km from the Valdichiana A1 motorway exit, for sale townhouse in the historic center with 3 views and independent access. The surface measures approximately 80 square meters on two levels. On the ground floor it has an entrance, living / dining room with kitchenette and bathroom. On the first floor (with access from an internal staircase), it has 2 bedrooms and a bathroom with shower as well as a utility room / boiler room). The property was built in a remote period and has been well maintained over time, the roof has been redone. It is in excellent general conservation condition. The property is equipped with an independent natural gas heating system. The window frames are made of wood with double glazing and shutters. The flooring is in single-fired ceramic. Request Euro 75 000.00 negotiable. (Energy Class: G and IPE> 300 Kwh / m2year) Ref. TT213