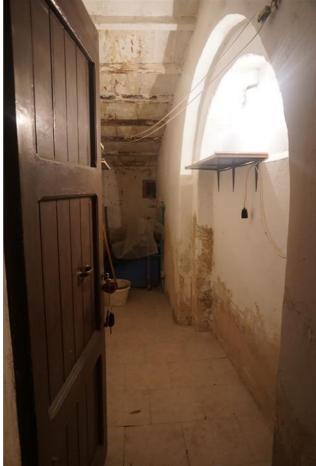

Townhouse for Sale in Sinalunga (SI) Ref: TT213 75.000 €

Size : 80 sqm Bedrooms : 2 Bathrooms : 2 Energy class : G IPE : 300

SINALUNGA (SI), at an altitude of 360 m a.s.l. and 7 km from the Valdichiana A1 motorway exit, for sale townhouse in the historic center with 3 views and independent access. The surface measures approximately 80 square meters on two levels. On the ground floor it has an entrance, living / dining room with kitchenette and bathroom. On the first floor (with access from an internal staircase), it has 2 bedrooms and a bathroom with shower as well as a utility room / boiler room). The property was built in a remote period and has been well maintained over time, the roof has been redone. It is in excellent general conservation condition. The property is equipped with an independent natural gas heating system. The window frames are made of wood with double glazing and shutters. The flooring is in single-fired ceramic. Request Euro 75 000.00 negotiable. (Energy Class: G and IPE> 300 Kwh / m2year) Ref. TT213