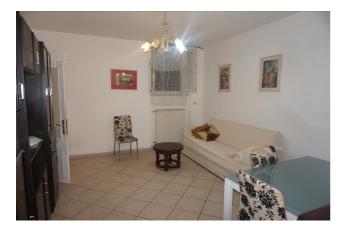

Townhouse for Sale in Sinalunga (SI) Ref: TT213 75.000 €

Size : 80 sqm Bedrooms : 2 Bathrooms : 2 Energy class : G IPE : 300

SINALUNGA (SI), at an altitude of 360 m a.s.l. and 7 km from the Valdichiana A1 motorway exit, for sale townhouse in the historic center with 3 views and independent access. The surface measures approximately 80 square meters on two levels. On the ground floor it has an entrance, living / dining room with kitchenette and bathroom. On the first floor (with access from an internal staircase), it has 2 bedrooms and a bathroom with shower as well as a utility room / boiler room). The property was built in a remote period and has been well maintained over time, the roof has been redone. It is in excellent general conservation condition. The property is equipped with an independent natural gas heating system. The window frames are made of wood with double glazing and shutters. The flooring is in single-fired ceramic. Request Euro 75 000.00 negotiable. (Energy Class: G and IPE> 300 Kwh / m2year) Ref. TT213