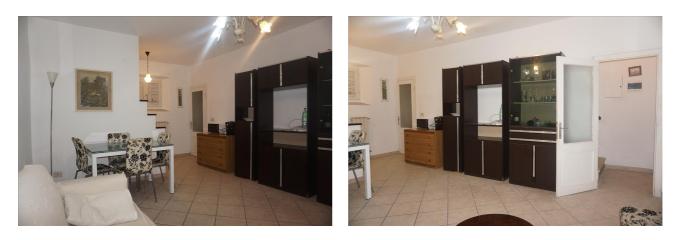

Townhouse for Sale in Sinalunga (SI) Ref: TT213 75.000 €

Size : 80 sqm Bedrooms : 2 Bathrooms : 2 Energy class : G IPE : 300

SINALUNGA (SI), at an altitude of 360 m a.s.l. and 7 km from the Valdichiana A1 motorway exit, for sale townhouse in the historic center with 3 views and independent access. The surface measures approximately 80 square meters on two levels. On the ground floor it has an entrance, living / dining room with kitchenette and bathroom. On the first floor (with access from an internal staircase), it has 2 bedrooms and a bathroom with shower as well as a utility room / boiler room). The property was built in a remote period and has been well maintained over time, the roof has been redone. It is in excellent general conservation condition. The property is equipped with an independent natural gas heating system. The window frames are made of wood with double glazing and shutters. The flooring is in single-fired ceramic. Request Euro 75 000.00 negotiable. (Energy Class: G and IPE> 300 Kwh / m2year) Ref. TT213