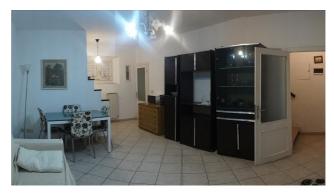

Townhouse for Sale in Sinalunga (SI) Ref: TT213 75.000 €

Size : 80 sqm Bedrooms : 2 Bathrooms : 2 Energy class : G IPE : 300

SINALUNGA (SI), at an altitude of 360 m a.s.l. and 7 km from the Valdichiana A1 motorway exit, for sale townhouse in the historic center with 3 views and independent access. The surface measures approximately 80 square meters on two levels. On the ground floor it has an entrance, living / dining room with kitchenette and bathroom. On the first floor (with access from an internal staircase), it has 2 bedrooms and a bathroom with shower as well as a utility room / boiler room). The property was built in a remote period and has been well maintained over time, the roof has been redone. It is in excellent general conservation condition. The property is equipped with an independent natural gas heating system. The window frames are made of wood with double glazing and shutters. The flooring is in single-fired ceramic. Request Euro 75 000.00 negotiable. (Energy Class: G and IPE> 300 Kwh / m2year) Ref. TT213