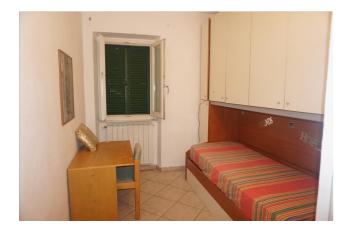

Townhouse for Sale in Sinalunga (SI) Ref: TT213 75.000 €

Size : 80 sqm Bedrooms : 2 Bathrooms : 2 Energy class : G IPE : 300

SINALUNGA (SI), at an altitude of 360 m a.s.l. and 7 km from the Valdichiana A1 motorway exit, for sale townhouse in the historic center with 3 views and independent access. The surface measures approximately 80 square meters on two levels. On the ground floor it has an entrance, living / dining room with kitchenette and bathroom. On the first floor (with access from an internal staircase), it has 2 bedrooms and a bathroom with shower as well as a utility room / boiler room). The property was built in a remote period and has been well maintained over time, the roof has been redone. It is in excellent general conservation condition. The property is equipped with an independent natural gas heating system. The window frames are made of wood with double glazing and shutters. The flooring is in single-fired ceramic. Request Euro 75 000.00 negotiable. (Energy Class: G and IPE> 300 Kwh / m2year) Ref. TT213