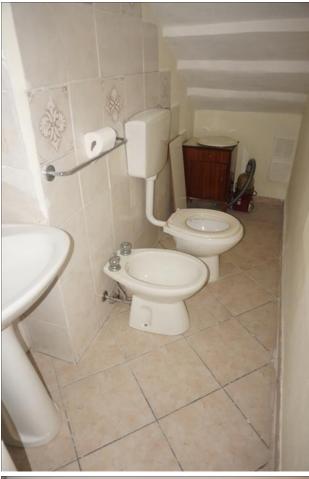

Townhouse for Sale in Sinalunga (SI) Ref: TT213 75.000 €

Size : 80 sqm Bedrooms : 2 Bathrooms : 2 Energy class : G IPE : 300

SINALUNGA (SI), at an altitude of 360 m a.s.l. and 7 km from the Valdichiana A1 motorway exit, for sale townhouse in the historic center with 3 views and independent access. The surface measures approximately 80 square meters on two levels. On the ground floor it has an entrance, living / dining room with kitchenette and bathroom. On the first floor (with access from an internal staircase), it has 2 bedrooms and a bathroom with shower as well as a utility room / boiler room). The property was built in a remote period and has been well maintained over time, the roof has been redone. It is in excellent general conservation condition. The property is equipped with an independent natural gas heating system. The window frames are made of wood with double glazing and shutters. The flooring is in single-fired ceramic. Request Euro 75 000.00 negotiable. (Energy Class: G and IPE> 300 Kwh / m2year) Ref. TT213