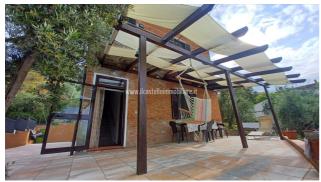

## Villas for Sale in Chiusi (SI)

175.000 €

**Ref: VL159** 

Size: 116 sqm
Rooms: 7
Bedrooms: 3
Bathrooms: 2
Garden: Private
Energy class: F
IPE: 376,31

CHIUSI (SI), at an altitude of about 355 m a.s.l. and 4 km from the A1 motorway exit of Chiusi/Chianciano Terme, villa for sale in a panoramic and bright position in the upper part of the town. The main exposure of the habitable rooms of the living area is to the SOUTH. The cadastral area of the property is 116 square meters (divided into two apartments, one on the ground floor of 48 square meters and one on the first floor of 68 square meters), but which can also be easily used as a single family home with 3 bedrooms and bathroom on the first floor. It has external storage rooms with a fenced, illuminated garden of about 300 square meters and partly paved with a splendid panoramic pergola on the front of the building. On the ground floor it currently has an entrance hall, living/dining room with fireplace and kitchenette, hallway, double bedroom and various external closets. On the first floor with access from an internal staircase, it has a kitchen/dining room with panoramic balcony, 2 double bedrooms and bathroom. Usable attic. The building was renovated in the 1980s and is in a good general state of conservation, the electrical systems of both floors and the external one have recently been redone. The property is equipped with separate natural gas heating systems (per floor) (aluminum radiators and copper pipes, new boiler), has splits for air conditioning in the bedrooms. The window frames are made of wood with simple glass and mosquito nets. Painted metal shutters. The flooring is in single-fired ceramic. The property has long been included in the short-term rental circuit with excellent reviews. Request Euro 175,000. (Energy Classes: F and G and IPE 376.31 and 555.48 Kwh/m2year). Ref. VL159.