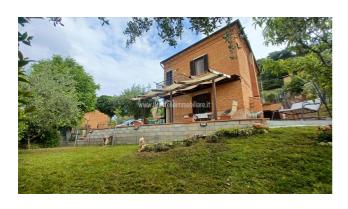

## Villas for Sale in Chiusi (SI)

175.000 €

**Ref: VL159** 

Size: 116 sqm
Rooms: 7
Bedrooms: 3
Bathrooms: 2
Garden: Private
Energy class: F
IPE: 376,31

CHIUSI (SI), at an altitude of about 355 m a.s.l. and 4 km from the A1 motorway exit of Chiusi/Chianciano Terme, villa for sale in a panoramic and bright position in the upper part of the town. The main exposure of the habitable rooms of the living area is to the SOUTH. The cadastral area of the property is 116 square meters (divided into two apartments, one on the ground floor of 48 square meters and one on the first floor of 68 square meters), but which can also be easily used as a single family home with 3 bedrooms and bathroom on the first floor. It has external storage rooms with a fenced, illuminated garden of about 300 square meters and partly paved with a splendid panoramic pergola on the front of the building. On the ground floor it currently has an entrance hall, living/dining room with fireplace and kitchenette, hallway, double bedroom and various external closets. On the first floor with access from an internal staircase, it has a kitchen/dining room with panoramic balcony, 2 double bedrooms and bathroom. Usable attic. The building was renovated in the 1980s and is in a good general state of conservation, the electrical systems of both floors and the external one have recently been redone. The property is equipped with separate natural gas heating systems (per floor) (aluminum radiators and copper pipes, new boiler), has splits for air conditioning in the bedrooms. The window frames are made of wood with simple glass and mosquito nets. Painted metal shutters. The flooring is in single-fired ceramic. The property has long been included in the short-term rental circuit with excellent reviews. Request Euro 175,000. (Energy Classes: F and G and IPE 376.31 and 555.48 Kwh/m2year). Ref. VL159.