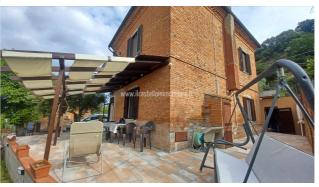

## Villas for Sale in Chiusi (SI)

175.000 €

**Ref: VL159** 

Size: 116 sqm
Rooms: 7
Bedrooms: 3
Bathrooms: 2
Garden: Private
Energy class: F
IPE: 376,31

CHIUSI (SI), at an altitude of about 355 m a.s.l. and 4 km from the A1 motorway exit of Chiusi/Chianciano Terme, villa for sale in a panoramic and bright position in the upper part of the town. The main exposure of the habitable rooms of the living area is to the SOUTH. The cadastral area of the property is 116 square meters (divided into two apartments, one on the ground floor of 48 square meters and one on the first floor of 68 square meters), but which can also be easily used as a single family home with 3 bedrooms and bathroom on the first floor. It has external storage rooms with a fenced, illuminated garden of about 300 square meters and partly paved with a splendid panoramic pergola on the front of the building. On the ground floor it currently has an entrance hall, living/dining room with fireplace and kitchenette, hallway, double bedroom and various external closets. On the first floor with access from an internal staircase, it has a kitchen/dining room with panoramic balcony, 2 double bedrooms and bathroom. Usable attic. The building was renovated in the 1980s and is in a good general state of conservation, the electrical systems of both floors and the external one have recently been redone. The property is equipped with separate natural gas heating systems (per floor) (aluminum radiators and copper pipes, new boiler), has splits for air conditioning in the bedrooms. The window frames are made of wood with simple glass and mosquito nets. Painted metal shutters. The flooring is in single-fired ceramic. The property has long been included in the short-term rental circuit with excellent reviews. Request Euro 175,000. (Energy Classes: F and G and IPE 376.31 and 555.48 Kwh/m2year). Ref. VL159.