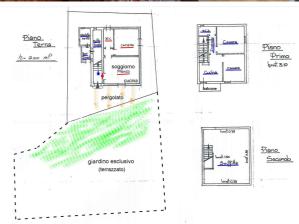

## Villas for Sale in Chiusi (SI)

175.000 €

**Ref: VL159** 

Size: 116 sqm
Rooms: 7
Bedrooms: 3
Bathrooms: 2
Garden: Private
Energy class: F
IPE: 376,31

CHIUSI (SI), at an altitude of about 355 m a.s.l. and 4 km from the A1 motorway exit of Chiusi/Chianciano Terme, villa for sale in a panoramic and bright position in the upper part of the town. The main exposure of the habitable rooms of the living area is to the SOUTH. The cadastral area of the property is 116 square meters (divided into two apartments, one on the ground floor of 48 square meters and one on the first floor of 68 square meters), but which can also be easily used as a single family home with 3 bedrooms and bathroom on the first floor. It has external storage rooms with a fenced, illuminated garden of about 300 square meters and partly paved with a splendid panoramic pergola on the front of the building. On the ground floor it currently has an entrance hall, living/dining room with fireplace and kitchenette, hallway, double bedroom and various external closets. On the first floor with access from an internal staircase, it has a kitchen/dining room with panoramic balcony, 2 double bedrooms and bathroom. Usable attic. The building was renovated in the 1980s and is in a good general state of conservation, the electrical systems of both floors and the external one have recently been redone. The property is equipped with separate natural gas heating systems (per floor) (aluminum radiators and copper pipes, new boiler), has splits for air conditioning in the bedrooms. The window frames are made of wood with simple glass and mosquito nets. Painted metal shutters. The flooring is in single-fired ceramic. The property has long been included in the short-term rental circuit with excellent reviews. Request Euro 175,000. (Energy Classes: F and G and IPE 376.31 and 555.48 Kwh/m2year). Ref. VL159.