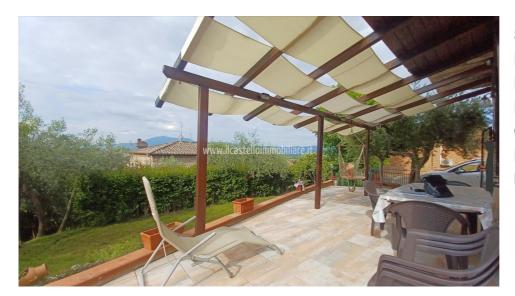

## Villas for Sale in Chiusi (SI)

175.000 €

**Ref: VL159** 

Size: 116 sqm
Rooms: 7
Bedrooms: 3
Bathrooms: 2
Garden: Private
Energy class: F
IPE: 376,31

CHIUSI (SI), at an altitude of about 355 m a.s.l. and 4 km from the A1 motorway exit of Chiusi/Chianciano Terme, villa for sale in a panoramic and bright position in the upper part of the town. The main exposure of the habitable rooms of the living area is to the SOUTH. The cadastral area of the property is 116 square meters (divided into two apartments, one on the ground floor of 48 square meters and one on the first floor of 68 square meters), but which can also be easily used as a single family home with 3 bedrooms and bathroom on the first floor. It has external storage rooms with a fenced, illuminated garden of about 300 square meters and partly paved with a splendid panoramic pergola on the front of the building. On the ground floor it currently has an entrance hall, living/dining room with fireplace and kitchenette, hallway, double bedroom and various external closets. On the first floor with access from an internal staircase, it has a kitchen/dining room with panoramic balcony, 2 double bedrooms and bathroom. Usable attic. The building was renovated in the 1980s and is in a good general state of conservation, the electrical systems of both floors and the external one have recently been redone. The property is equipped with separate natural gas heating systems (per floor) (aluminum radiators and copper pipes, new boiler), has splits for air conditioning in the bedrooms. The window frames are made of wood with simple glass and mosquito nets. Painted metal shutters. The flooring is in single-fired ceramic. The property has long been included in the short-term rental circuit with excellent reviews. Request Euro 175,000. (Energy Classes: F and G and IPE 376.31 and 555.48 Kwh/m2year). Ref. VL159.