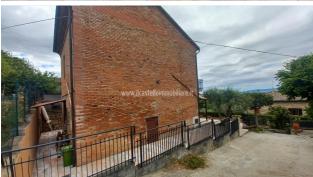

## Villas for Sale in Chiusi (SI)

175.000 €

**Ref: VL159** 

Size: 116 sqm
Rooms: 7
Bedrooms: 3
Bathrooms: 2
Garden: Private
Energy class: F
IPE: 376,31

CHIUSI (SI), at an altitude of about 355 m a.s.l. and 4 km from the A1 motorway exit of Chiusi/Chianciano Terme, villa for sale in a panoramic and bright position in the upper part of the town. The main exposure of the habitable rooms of the living area is to the SOUTH. The cadastral area of the property is 116 square meters (divided into two apartments, one on the ground floor of 48 square meters and one on the first floor of 68 square meters), but which can also be easily used as a single family home with 3 bedrooms and bathroom on the first floor. It has external storage rooms with a fenced, illuminated garden of about 300 square meters and partly paved with a splendid panoramic pergola on the front of the building. On the ground floor it currently has an entrance hall, living/dining room with fireplace and kitchenette, hallway, double bedroom and various external closets. On the first floor with access from an internal staircase, it has a kitchen/dining room with panoramic balcony, 2 double bedrooms and bathroom. Usable attic. The building was renovated in the 1980s and is in a good general state of conservation, the electrical systems of both floors and the external one have recently been redone. The property is equipped with separate natural gas heating systems (per floor) (aluminum radiators and copper pipes, new boiler), has splits for air conditioning in the bedrooms. The window frames are made of wood with simple glass and mosquito nets. Painted metal shutters. The flooring is in single-fired ceramic. The property has long been included in the short-term rental circuit with excellent reviews. Request Euro 175,000. (Energy Classes: F and G and IPE 376.31 and 555.48 Kwh/m2year). Ref. VL159.