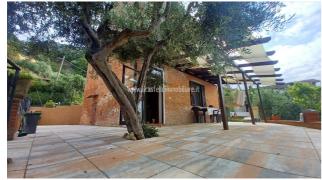

## Villas for Sale in Chiusi (SI)

175.000 €

**Ref: VL159** 

Size: 116 sqm
Rooms: 7
Bedrooms: 3
Bathrooms: 2
Garden: Private
Energy class: F
IPE: 376,31

CHIUSI (SI), at an altitude of about 355 m a.s.l. and 4 km from the A1 motorway exit of Chiusi/Chianciano Terme, villa for sale in a panoramic and bright position in the upper part of the town. The main exposure of the habitable rooms of the living area is to the SOUTH. The cadastral area of the property is 116 square meters (divided into two apartments, one on the ground floor of 48 square meters and one on the first floor of 68 square meters), but which can also be easily used as a single family home with 3 bedrooms and bathroom on the first floor. It has external storage rooms with a fenced, illuminated garden of about 300 square meters and partly paved with a splendid panoramic pergola on the front of the building. On the ground floor it currently has an entrance hall, living/dining room with fireplace and kitchenette, hallway, double bedroom and various external closets. On the first floor with access from an internal staircase, it has a kitchen/dining room with panoramic balcony, 2 double bedrooms and bathroom. Usable attic. The building was renovated in the 1980s and is in a good general state of conservation, the electrical systems of both floors and the external one have recently been redone. The property is equipped with separate natural gas heating systems (per floor) (aluminum radiators and copper pipes, new boiler), has splits for air conditioning in the bedrooms. The window frames are made of wood with simple glass and mosquito nets. Painted metal shutters. The flooring is in single-fired ceramic. The property has long been included in the short-term rental circuit with excellent reviews. Request Euro 175,000. (Energy Classes: F and G and IPE 376.31 and 555.48 Kwh/m2year). Ref. VL159.