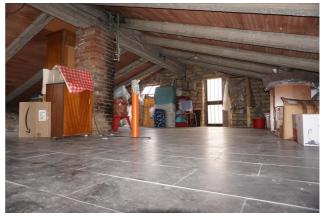

Country houses for Sale in Sarteano (SI) Ref: CS138 249.000 €

Size : 200 sqm Field : 3 ha Bedrooms : 3 Bathrooms : 3 Garage : Double Garden : Private Energy class : G IPE : 300

SARTEANO (SI), at an altitude of 573 m a.s.l. and 3 km from the A1 motorway exit of Chiusi Chianciano Terme, for sale Portion of a farmhouse on a gentle hill consisting of a main body used as a dwelling of approx. 216 and a garage of approx. 33 with tool shed and cellars in D / 10 per m2 .214. The surface of the land relating to the property is about 30,000 square meters, divided into olive grove, arable land, orchard, vegetable garden and garden and is equipped with a well. The age of construction of the central body dates back to 1800, while that of the annexes dates back to 1850 / 1900. The renovation dates back to around 2010. The main exposure of the living rooms of the living area is SOUTH / EAST. All the internal fixtures are in wood with double glazing the shutters are in metal. In the main building we find an apartment consisting of: Ground (about 150 sqm) from entrance, bathroom with shower and laundry, cellar, rumpus room, living room with fireplace, original red brick cross vaults, exposed stone walls with plastered parts, Tuscan terracotta floor, original wooden mangers, original hemispherical oven (18th century), portico. Independent gas heating with cast iron radiators; - First floor (about 216 sqm), access from an external and internal staircase, consisting of: 3 bedrooms 2 bathrooms, large kitchen which leads to a large terrace with a beautiful view, 1 of which with private loggia and a large living room with fireplace, on the mezzanine floor there is a tavern with a fireplace for dinners with guests and wine tasting. Independent heating with thermo wood stove with cast iron and GAS radiators. Original roof and plaster facades. Terracotta-type porcelain stoneware flooring. On the ground floor of the main building there are volumes connected to agricultural activity (D10), AS WELL AS Garages and cellars for a total area of ??216 square meters. REQUEST Euro