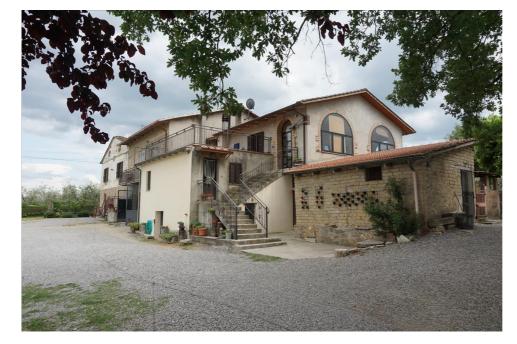

Country houses for Sale in Sarteano (SI) Ref: CS138 249.000 €

Size : 200 sqm Field : 3 ha Bedrooms : 3 Bathrooms : 3 Garage : Double Garden : Private Energy class : G IPE : 300

SARTEANO (SI), at an altitude of 573 m a.s.l. and 3 km from the A1 motorway exit of Chiusi Chianciano Terme, for sale Portion of a farmhouse on a gentle hill consisting of a main body used as a dwelling of approx. 216 and a garage of approx. 33 with tool shed and cellars in D / 10 per m2 .214. The surface of the land relating to the property is about 30,000 square meters, divided into olive grove, arable land, orchard, vegetable garden and garden and is equipped with a well. The age of construction of the central body dates back to 1800, while that of the annexes dates back to 1850 / 1900. The renovation dates back to around 2010. The main exposure of the living rooms of the living area is SOUTH / EAST. All the internal fixtures are in wood with double glazing the shutters are in metal. In the main building we find an apartment consisting of: Ground (about 150 sqm) from entrance, bathroom with shower and laundry, cellar, rumpus room, living room with fireplace, original red brick cross vaults, exposed stone walls with plastered parts, Tuscan terracotta floor, original wooden mangers, original hemispherical oven (18th century), portico. Independent gas heating with cast iron radiators; - First floor (about 216 sqm), access from an external and internal staircase, consisting of: 3 bedrooms 2 bathrooms, large kitchen which leads to a large terrace with a beautiful view, 1 of which with private loggia and a large living room with fireplace, on the mezzanine floor there is a tavern with a fireplace for dinners with guests and wine tasting. Independent heating with thermo wood stove with cast iron and GAS radiators. Original roof and plaster facades. Terracotta-type porcelain stoneware flooring. On the ground floor of the main building there are volumes connected to agricultural activity (D10), AS WELL AS Garages and cellars for a total area of ??216 square meters. REQUEST Euro