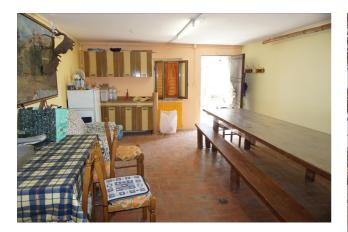

Country houses for Sale in Sarteano (SI) Ref: CS138 249.000 €

Size : 200 sqm Field : 3 ha Bedrooms : 3 Bathrooms : 3 Garage : Double Garden : Private Energy class : G IPE : 300

SARTEANO (SI), at an altitude of 573 m a.s.l. and 3 km from the A1 motorway exit of Chiusi Chianciano Terme, for sale Portion of a farmhouse on a gentle hill consisting of a main body used as a dwelling of approx. 216 and a garage of approx. 33 with tool shed and cellars in D / 10 per m2 .214. The surface of the land relating to the property is about 30,000 square meters, divided into olive grove, arable land, orchard, vegetable garden and garden and is equipped with a well. The age of construction of the central body dates back to 1800, while that of the annexes dates back to 1850 / 1900. The renovation dates back to around 2010. The main exposure of the living rooms of the living area is SOUTH / EAST. All the internal fixtures are in wood with double glazing the shutters are in metal. In the main building we find an apartment consisting of: Ground (about 150 sqm) from entrance, bathroom with shower and laundry, cellar, rumpus room, living room with fireplace, original red brick cross vaults, exposed stone walls with plastered parts, Tuscan terracotta floor, original wooden mangers, original hemispherical oven (18th century), portico. Independent gas heating with cast iron radiators; - First floor (about 216 sqm), access from an external and internal staircase, consisting of: 3 bedrooms 2 bathrooms, large kitchen which leads to a large terrace with a beautiful view, 1 of which with private loggia and a large living room with fireplace, on the mezzanine floor there is a tavern with a fireplace for dinners with guests and wine tasting. Independent heating with thermo wood stove with cast iron and GAS radiators. Original roof and plaster facades. Terracotta-type porcelain stoneware flooring. On the ground floor of the main building there are volumes connected to agricultural activity (D10), AS WELL AS Garages and cellars for a total area of ??216 square meters. REQUEST Euro