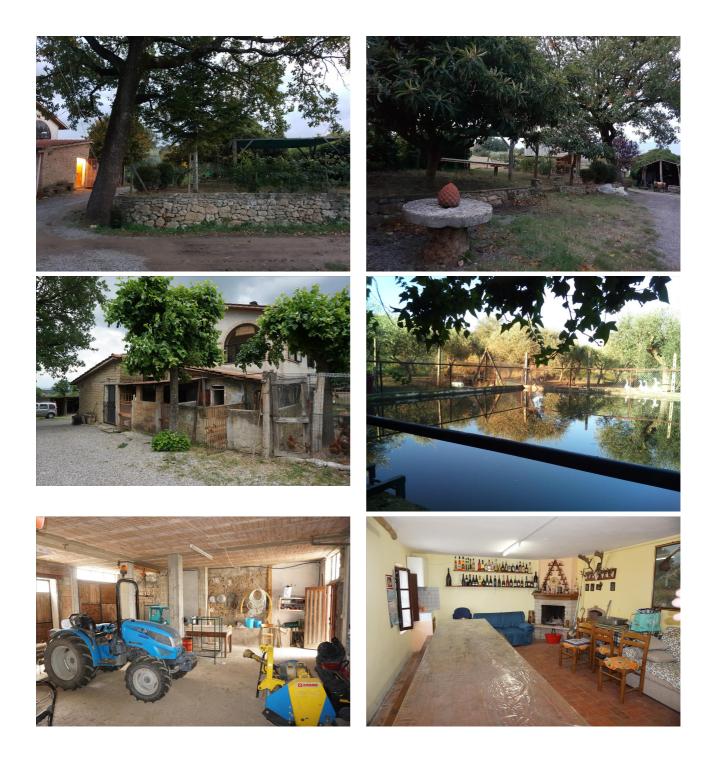

Country houses for Sale in Sarteano (SI) Ref: CS138 249.000 €

Size : 200 sqm Field : 3 ha Bedrooms : 3 Bathrooms : 3 Garage : Double Garden : Private Energy class : G IPE : 300

SARTEANO (SI), at an altitude of 573 m a.s.l. and 3 km from the A1 motorway exit of Chiusi Chianciano Terme, for sale Portion of a farmhouse on a gentle hill consisting of a main body used as a dwelling of approx. 216 and a garage of approx. 33 with tool shed and cellars in D / 10 per m2 .214. The surface of the land relating to the property is about 30,000 square meters, divided into olive grove, arable land, orchard, vegetable garden and garden and is equipped with a well. The age of construction of the central body dates back to 1800, while that of the annexes dates back to 1850 / 1900. The renovation dates back to around 2010. The main exposure of the living rooms of the living area is SOUTH / EAST. All the internal fixtures are in wood with double glazing the shutters are in metal. In the main building we find an apartment consisting of: Ground (about 150 sqm) from entrance, bathroom with shower and laundry, cellar, rumpus room, living room with fireplace, original red brick cross vaults, exposed stone walls with plastered parts, Tuscan terracotta floor, original wooden mangers, original hemispherical oven (18th century), portico. Independent gas heating with cast iron radiators; - First floor (about 216 sqm), access from an external and internal staircase, consisting of: 3 bedrooms 2 bathrooms, large kitchen which leads to a large terrace with a beautiful view, 1 of which with private loggia and a large living room with fireplace, on the mezzanine floor there is a tavern with a fireplace for dinners with guests and wine tasting. Independent heating with thermo wood stove with cast iron and GAS radiators. Original roof and plaster facades. Terracotta-type porcelain stoneware flooring. On the ground floor of the main building there are volumes connected to agricultural activity (D10), AS WELL AS Garages and cellars for a total area of ??216 square meters. REQUEST Euro