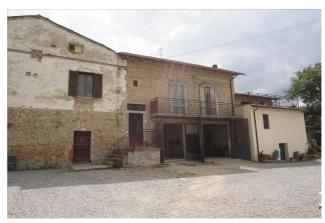

Country houses for Sale in Sarteano (SI) Ref: CS138 249.000 €

Size : 200 sqm Field : 3 ha Bedrooms : 3 Bathrooms : 3 Garage : Double Garden : Private Energy class : G IPE : 300

SARTEANO (SI), at an altitude of 573 m a.s.l. and 3 km from the A1 motorway exit of Chiusi Chianciano Terme, for sale Portion of a farmhouse on a gentle hill consisting of a main body used as a dwelling of approx. 216 and a garage of approx. 33 with tool shed and cellars in D / 10 per m2 .214. The surface of the land relating to the property is about 30,000 square meters, divided into olive grove, arable land, orchard, vegetable garden and garden and is equipped with a well. The age of construction of the central body dates back to 1800, while that of the annexes dates back to 1850 / 1900. The renovation dates back to around 2010. The main exposure of the living rooms of the living area is SOUTH / EAST. All the internal fixtures are in wood with double glazing the shutters are in metal. In the main building we find an apartment consisting of: Ground (about 150 sqm) from entrance, bathroom with shower and laundry, cellar, rumpus room, living room with fireplace, original red brick cross vaults, exposed stone walls with plastered parts, Tuscan terracotta floor, original wooden mangers, original hemispherical oven (18th century), portico. Independent gas heating with cast iron radiators; - First floor (about 216 sqm), access from an external and internal staircase, consisting of: 3 bedrooms 2 bathrooms, large kitchen which leads to a large terrace with a beautiful view, 1 of which with private loggia and a large living room with fireplace, on the mezzanine floor there is a tavern with a fireplace for dinners with guests and wine tasting. Independent heating with thermo wood stove with cast iron and GAS radiators. Original roof and plaster facades. Terracotta-type porcelain stoneware flooring. On the ground floor of the main building there are volumes connected to agricultural activity (D10), AS WELL AS Garages and cellars for a total area of ??216 square meters. REQUEST Euro