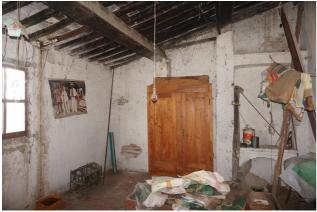

Country houses for Sale in Sinalunga (SI) Ref: CS137 140.000 €

Size : 273 sqm Field : 1,6 ha Rooms : 8 Bedrooms : 2 Bathrooms : 1 Garage : Single Garden : Private Energy class : G IPE : 300

SINALUNGA (SI), at an altitude of approximately 300 m above sea level. and 7 km from the A1 motorway exit of Valdichiana, for sale a small house (273 m2) to be completely renovated with adjacent outbuildings and approximately 1.6 hectares of land with approximately 180 olive trees. The prevailing exposure is SOUTH/EAST. Access is convenient and very close to the town centre. On the ground floor (approximately 162 m2) there is a former stable with cellar, storage rooms and an adjacent former pigsty; on the first floor (approximately 75 m2), accessed by an external staircase (in pietra serena) and loggia, it has a Tuscan kitchen with fireplace and two bedrooms; on the Second Floor (approximately 18 m2) there is a high attic room. Ancient terracotta flooring. External stone and exposed brick walls. Request Euro140,000. (Energy Class: G and IPE > 300 Kwh/m2year). Ref. CS137. Possibility to purchase additional nearby land separately (up to approximately 2 additional HA).