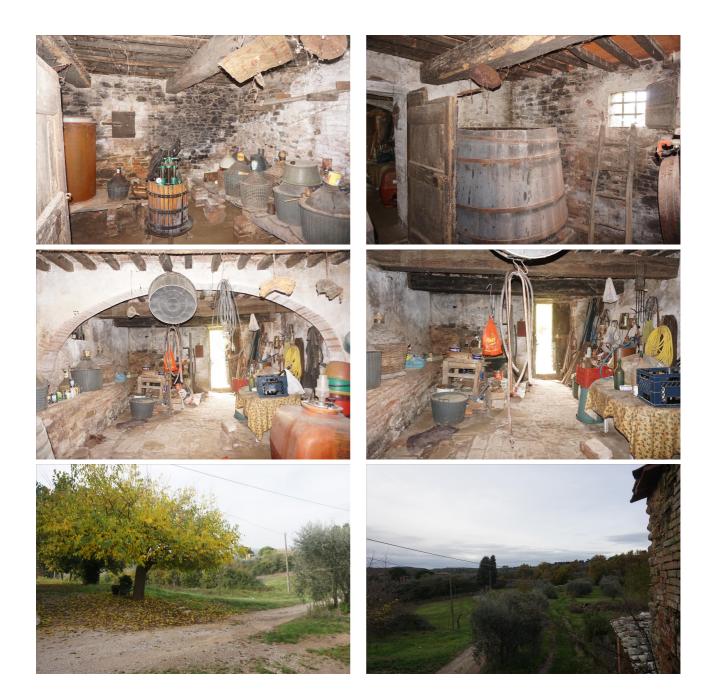

Country houses for Sale in Sinalunga (SI) Ref: CS137 140.000 €

Size : 273 sqm Field : 1,6 ha Rooms : 8 Bedrooms : 2 Bathrooms : 1 Garage : Single Garden : Private Energy class : G IPE : 300

SINALUNGA (SI), at an altitude of approximately 300 m above sea level. and 7 km from the A1 motorway exit of Valdichiana, for sale a small house (273 m2) to be completely renovated with adjacent outbuildings and approximately 1.6 hectares of land with approximately 180 olive trees. The prevailing exposure is SOUTH/EAST. Access is convenient and very close to the town centre. On the ground floor (approximately 162 m2) there is a former stable with cellar, storage rooms and an adjacent former pigsty; on the first floor (approximately 75 m2), accessed by an external staircase (in pietra serena) and loggia, it has a Tuscan kitchen with fireplace and two bedrooms; on the Second Floor (approximately 18 m2) there is a high attic room. Ancient terracotta flooring. External stone and exposed brick walls. Request Euro140,000. (Energy Class: G and IPE > 300 Kwh/m2year). Ref. CS137. Possibility to purchase additional nearby land separately (up to approximately 2 additional HA).