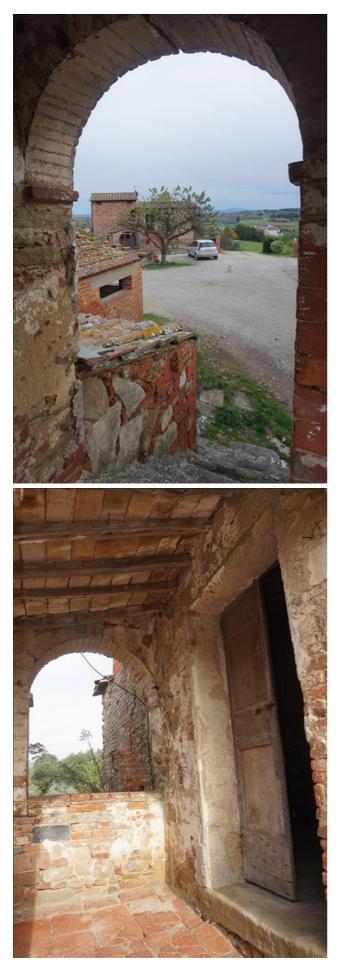

Country houses for Sale in Sinalunga (SI) Ref: CS137 140.000 €

Size : 273 sqm Field : 1,6 ha Rooms : 8 Bedrooms : 2 Bathrooms : 1 Garage : Single Garden : Private Energy class : G IPE : 300

SINALUNGA (SI), at an altitude of approximately 300 m above sea level. and 7 km from the A1 motorway exit of Valdichiana, for sale a small house (273 m2) to be completely renovated with adjacent outbuildings and approximately 1.6 hectares of land with approximately 180 olive trees. The prevailing exposure is SOUTH/EAST. Access is convenient and very close to the town centre. On the ground floor (approximately 162 m2) there is a former stable with cellar, storage rooms and an adjacent former pigsty; on the first floor (approximately 75 m2), accessed by an external staircase (in pietra serena) and loggia, it has a Tuscan kitchen with fireplace and two bedrooms; on the Second Floor (approximately 18 m2) there is a high attic room. Ancient terracotta flooring. External stone and exposed brick walls. Request Euro140,000. (Energy Class: G and IPE > 300 Kwh/m2year). Ref. CS137. Possibility to purchase additional nearby land separately (up to approximately 2 additional HA).