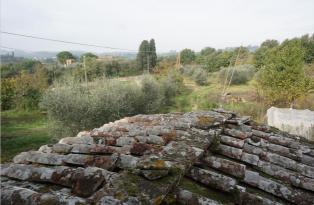

Country houses for Sale in Sinalunga (SI) Ref: CS137 140.000 €

Size : 273 sqm Field : 1,6 ha Rooms : 8 Bedrooms : 2 Bathrooms : 1 Garage : Single Garden : Private Energy class : G IPE : 300

SINALUNGA (SI), at an altitude of approximately 300 m above sea level. and 7 km from the A1 motorway exit of Valdichiana, for sale a small house (273 m2) to be completely renovated with adjacent outbuildings and approximately 1.6 hectares of land with approximately 180 olive trees. The prevailing exposure is SOUTH/EAST. Access is convenient and very close to the town centre. On the ground floor (approximately 162 m2) there is a former stable with cellar, storage rooms and an adjacent former pigsty; on the first floor (approximately 75 m2), accessed by an external staircase (in pietra serena) and loggia, it has a Tuscan kitchen with fireplace and two bedrooms; on the Second Floor (approximately 18 m2) there is a high attic room. Ancient terracotta flooring. External stone and exposed brick walls. Request Euro140,000. (Energy Class: G and IPE > 300 Kwh/m2year). Ref. CS137. Possibility to purchase additional nearby land separately (up to approximately 2 additional HA).