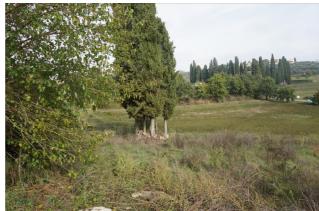

Country houses for Sale in Sinalunga (SI) Ref: CS137 140.000 €

Size : 273 sqm Field : 1,6 ha Rooms : 8 Bedrooms : 2 Bathrooms : 1 Garage : Single Garden : Private Energy class : G IPE : 300

SINALUNGA (SI), at an altitude of approximately 300 m above sea level. and 7 km from the A1 motorway exit of Valdichiana, for sale a small house (273 m2) to be completely renovated with adjacent outbuildings and approximately 1.6 hectares of land with approximately 180 olive trees. The prevailing exposure is SOUTH/EAST. Access is convenient and very close to the town centre. On the ground floor (approximately 162 m2) there is a former stable with cellar, storage rooms and an adjacent former pigsty; on the first floor (approximately 75 m2), accessed by an external staircase (in pietra serena) and loggia, it has a Tuscan kitchen with fireplace and two bedrooms; on the Second Floor (approximately 18 m2) there is a high attic room. Ancient terracotta flooring. External stone and exposed brick walls. Request Euro140,000. (Energy Class: G and IPE > 300 Kwh/m2year). Ref. CS137. Possibility to purchase additional nearby land separately (up to approximately 2 additional HA).