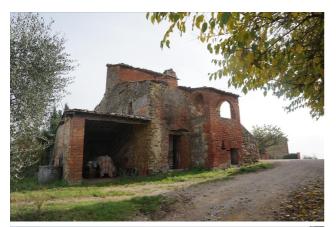

Country houses for Sale in Sinalunga (SI) Ref: CS137 140.000 €

Size : 273 sqm Field : 1,6 ha Rooms : 8 Bedrooms : 2 Bathrooms : 1 Garage : Single Garden : Private Energy class : G IPE : 300

SINALUNGA (SI), at an altitude of approximately 300 m above sea level. and 7 km from the A1 motorway exit of Valdichiana, for sale a small house (273 m2) to be completely renovated with adjacent outbuildings and approximately 1.6 hectares of land with approximately 180 olive trees. The prevailing exposure is SOUTH/EAST. Access is convenient and very close to the town centre. On the ground floor (approximately 162 m2) there is a former stable with cellar, storage rooms and an adjacent former pigsty; on the first floor (approximately 75 m2), accessed by an external staircase (in pietra serena) and loggia, it has a Tuscan kitchen with fireplace and two bedrooms; on the Second Floor (approximately 18 m2) there is a high attic room. Ancient terracotta flooring. External stone and exposed brick walls. Request Euro140,000. (Energy Class: G and IPE > 300 Kwh/m2year). Ref. CS137. Possibility to purchase additional nearby land separately (up to approximately 2 additional HA).