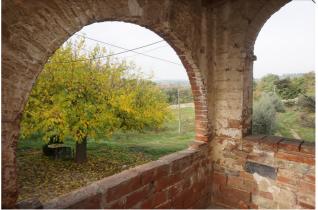

Country houses for Sale in Sinalunga (SI) Ref: CS137 140.000 €

Size : 273 sqm Field : 1,6 ha Rooms : 8 Bedrooms : 2 Bathrooms : 1 Garage : Single Garden : Private Energy class : G IPE : 300

SINALUNGA (SI), at an altitude of approximately 300 m above sea level. and 7 km from the A1 motorway exit of Valdichiana, for sale a small house (273 m2) to be completely renovated with adjacent outbuildings and approximately 1.6 hectares of land with approximately 180 olive trees. The prevailing exposure is SOUTH/EAST. Access is convenient and very close to the town centre. On the ground floor (approximately 162 m2) there is a former stable with cellar, storage rooms and an adjacent former pigsty; on the first floor (approximately 75 m2), accessed by an external staircase (in pietra serena) and loggia, it has a Tuscan kitchen with fireplace and two bedrooms; on the Second Floor (approximately 18 m2) there is a high attic room. Ancient terracotta flooring. External stone and exposed brick walls. Request Euro140,000. (Energy Class: G and IPE > 300 Kwh/m2year). Ref. CS137. Possibility to purchase additional nearby land separately (up to approximately 2 additional HA).