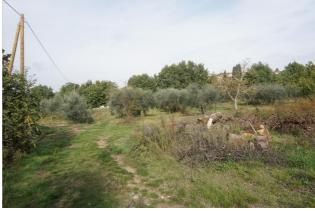

Country houses for Sale in Sinalunga (SI) Ref: CS137 140.000 €

Size : 273 sqm Field : 1,6 ha Rooms : 8 Bedrooms : 2 Bathrooms : 1 Garage : Single Garden : Private Energy class : G IPE : 300

SINALUNGA (SI), at an altitude of approximately 300 m above sea level. and 7 km from the A1 motorway exit of Valdichiana, for sale a small house (273 m2) to be completely renovated with adjacent outbuildings and approximately 1.6 hectares of land with approximately 180 olive trees. The prevailing exposure is SOUTH/EAST. Access is convenient and very close to the town centre. On the ground floor (approximately 162 m2) there is a former stable with cellar, storage rooms and an adjacent former pigsty; on the first floor (approximately 75 m2), accessed by an external staircase (in pietra serena) and loggia, it has a Tuscan kitchen with fireplace and two bedrooms; on the Second Floor (approximately 18 m2) there is a high attic room. Ancient terracotta flooring. External stone and exposed brick walls. Request Euro140,000. (Energy Class: G and IPE > 300 Kwh/m2year). Ref. CS137. Possibility to purchase additional nearby land separately (up to approximately 2 additional HA).