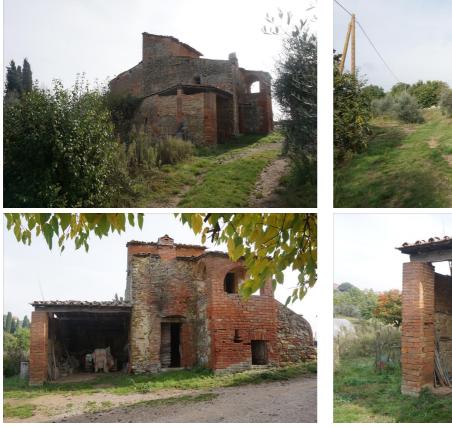

Country houses for Sale in Sinalunga (SI) Ref: CS137 140.000 €

Size : 273 sqm Field : 1,6 ha Rooms : 8 Bedrooms : 2 Bathrooms : 1 Garage : Single Garden : Private Energy class : G IPE : 300

SINALUNGA (SI), at an altitude of approximately 300 m above sea level. and 7 km from the A1 motorway exit of Valdichiana, for sale a small house (273 m2) to be completely renovated with adjacent outbuildings and approximately 1.6 hectares of land with approximately 180 olive trees. The prevailing exposure is SOUTH/EAST. Access is convenient and very close to the town centre. On the ground floor (approximately 162 m2) there is a former stable with cellar, storage rooms and an adjacent former pigsty; on the first floor (approximately 75 m2), accessed by an external staircase (in pietra serena) and loggia, it has a Tuscan kitchen with fireplace and two bedrooms; on the Second Floor (approximately 18 m2) there is a high attic room. Ancient terracotta flooring. External stone and exposed brick walls. Request Euro140,000. (Energy Class: G and IPE > 300 Kwh/m2year). Ref. CS137. Possibility to purchase additional nearby land separately (up to approximately 2 additional HA).