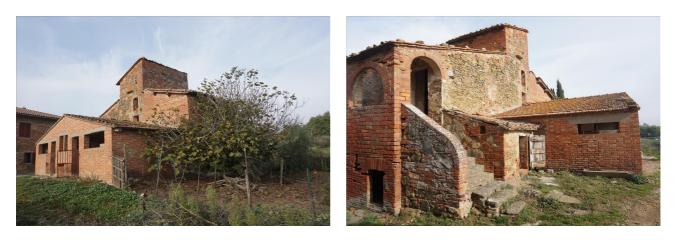

Country houses for Sale in Sinalunga (SI) Ref: CS137 140.000 €

Size : 273 sqm Field : 1,6 ha Rooms : 8 Bedrooms : 2 Bathrooms : 1 Garage : Single Garden : Private Energy class : G IPE : 300

SINALUNGA (SI), at an altitude of approximately 300 m above sea level. and 7 km from the A1 motorway exit of Valdichiana, for sale a small house (273 m2) to be completely renovated with adjacent outbuildings and approximately 1.6 hectares of land with approximately 180 olive trees. The prevailing exposure is SOUTH/EAST. Access is convenient and very close to the town centre. On the ground floor (approximately 162 m2) there is a former stable with cellar, storage rooms and an adjacent former pigsty; on the first floor (approximately 75 m2), accessed by an external staircase (in pietra serena) and loggia, it has a Tuscan kitchen with fireplace and two bedrooms; on the Second Floor (approximately 18 m2) there is a high attic room. Ancient terracotta flooring. External stone and exposed brick walls. Request Euro140,000. (Energy Class: G and IPE > 300 Kwh/m2year). Ref. CS137. Possibility to purchase additional nearby land separately (up to approximately 2 additional HA).