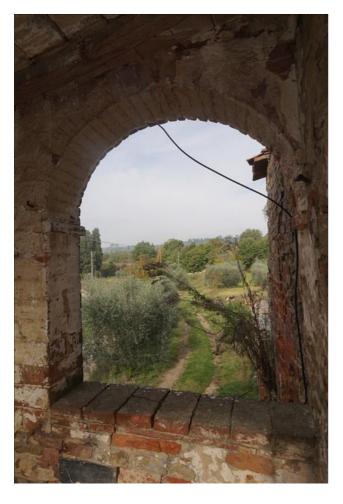

Country houses for Sale in Sinalunga (SI) Ref: CS137 140.000 €

Size : 273 sqm Field : 1,6 ha Rooms : 8 Bedrooms : 2 Bathrooms : 1 Garage : Single Garden : Private Energy class : G IPE : 300

SINALUNGA (SI), at an altitude of approximately 300 m above sea level. and 7 km from the A1 motorway exit of Valdichiana, for sale a small house (273 m2) to be completely renovated with adjacent outbuildings and approximately 1.6 hectares of land with approximately 180 olive trees. The prevailing exposure is SOUTH/EAST. Access is convenient and very close to the town centre. On the ground floor (approximately 162 m2) there is a former stable with cellar, storage rooms and an adjacent former pigsty; on the first floor (approximately 75 m2), accessed by an external staircase (in pietra serena) and loggia, it has a Tuscan kitchen with fireplace and two bedrooms; on the Second Floor (approximately 18 m2) there is a high attic room. Ancient terracotta flooring. External stone and exposed brick walls. Request Euro140,000. (Energy Class: G and IPE > 300 Kwh/m2year). Ref. CS137. Possibility to purchase additional nearby land separately (up to approximately 2 additional HA).