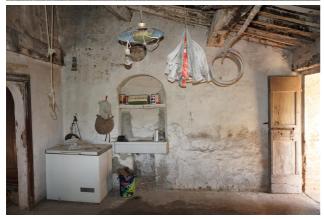

Country houses for Sale in Sinalunga (SI) Ref: CS137 140.000 €

Size : 273 sqm Field : 1,6 ha Rooms : 8 Bedrooms : 2 Bathrooms : 1 Garage : Single Garden : Private Energy class : G IPE : 300

SINALUNGA (SI), at an altitude of approximately 300 m above sea level. and 7 km from the A1 motorway exit of Valdichiana, for sale a small house (273 m2) to be completely renovated with adjacent outbuildings and approximately 1.6 hectares of land with approximately 180 olive trees. The prevailing exposure is SOUTH/EAST. Access is convenient and very close to the town centre. On the ground floor (approximately 162 m2) there is a former stable with cellar, storage rooms and an adjacent former pigsty; on the first floor (approximately 75 m2), accessed by an external staircase (in pietra serena) and loggia, it has a Tuscan kitchen with fireplace and two bedrooms; on the Second Floor (approximately 18 m2) there is a high attic room. Ancient terracotta flooring. External stone and exposed brick walls. Request Euro140,000. (Energy Class: G and IPE > 300 Kwh/m2year). Ref. CS137. Possibility to purchase additional nearby land separately (up to approximately 2 additional HA).