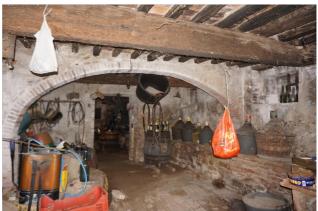

Country houses for Sale in Sinalunga (SI) Ref: CS137 140.000 €

Size : 273 sqm Field : 1,6 ha Rooms : 8 Bedrooms : 2 Bathrooms : 1 Garage : Single Garden : Private Energy class : G IPE : 300

SINALUNGA (SI), at an altitude of approximately 300 m above sea level. and 7 km from the A1 motorway exit of Valdichiana, for sale a small house (273 m2) to be completely renovated with adjacent outbuildings and approximately 1.6 hectares of land with approximately 180 olive trees. The prevailing exposure is SOUTH/EAST. Access is convenient and very close to the town centre. On the ground floor (approximately 162 m2) there is a former stable with cellar, storage rooms and an adjacent former pigsty; on the first floor (approximately 75 m2), accessed by an external staircase (in pietra serena) and loggia, it has a Tuscan kitchen with fireplace and two bedrooms; on the Second Floor (approximately 18 m2) there is a high attic room. Ancient terracotta flooring. External stone and exposed brick walls. Request Euro140,000. (Energy Class: G and IPE > 300 Kwh/m2year). Ref. CS137. Possibility to purchase additional nearby land separately (up to approximately 2 additional HA).