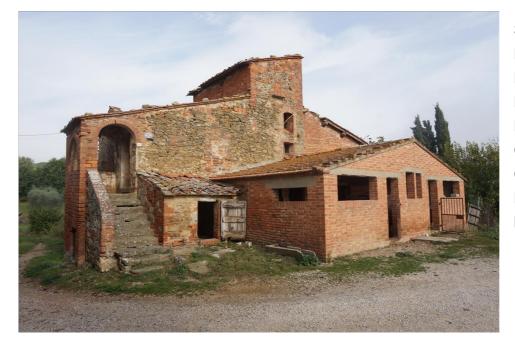

Country houses for Sale in Sinalunga (SI) Ref: CS137 140.000 €

Size : 273 sqm Field : 1,6 ha Rooms : 8 Bedrooms : 2 Bathrooms : 1 Garage : Single Garden : Private Energy class : G IPE : 300

SINALUNGA (SI), at an altitude of approximately 300 m above sea level. and 7 km from the A1 motorway exit of Valdichiana, for sale a small house (273 m2) to be completely renovated with adjacent outbuildings and approximately 1.6 hectares of land with approximately 180 olive trees. The prevailing exposure is SOUTH/EAST. Access is convenient and very close to the town centre. On the ground floor (approximately 162 m2) there is a former stable with cellar, storage rooms and an adjacent former pigsty; on the first floor (approximately 75 m2), accessed by an external staircase (in pietra serena) and loggia, it has a Tuscan kitchen with fireplace and two bedrooms; on the Second Floor (approximately 18 m2) there is a high attic room. Ancient terracotta flooring. External stone and exposed brick walls. Request Euro140,000. (Energy Class: G and IPE > 300 Kwh/m2year). Ref. CS137. Possibility to purchase additional nearby land separately (up to approximately 2 additional HA).