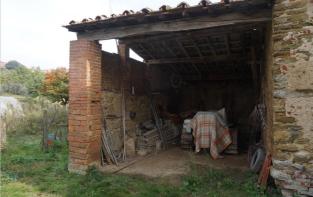

Country houses for Sale in Sinalunga (SI) Ref: CS137 140.000 €

Size : 273 sqm Field : 1,6 ha Rooms : 8 Bedrooms : 2 Bathrooms : 1 Garage : Single Garden : Private Energy class : G IPE : 300

SINALUNGA (SI), at an altitude of approximately 300 m above sea level. and 7 km from the A1 motorway exit of Valdichiana, for sale a small house (273 m2) to be completely renovated with adjacent outbuildings and approximately 1.6 hectares of land with approximately 180 olive trees. The prevailing exposure is SOUTH/EAST. Access is convenient and very close to the town centre. On the ground floor (approximately 162 m2) there is a former stable with cellar, storage rooms and an adjacent former pigsty; on the first floor (approximately 75 m2), accessed by an external staircase (in pietra serena) and loggia, it has a Tuscan kitchen with fireplace and two bedrooms; on the Second Floor (approximately 18 m2) there is a high attic room. Ancient terracotta flooring. External stone and exposed brick walls. Request Euro140,000. (Energy Class: G and IPE > 300 Kwh/m2year). Ref. CS137. Possibility to purchase additional nearby land separately (up to approximately 2 additional HA).