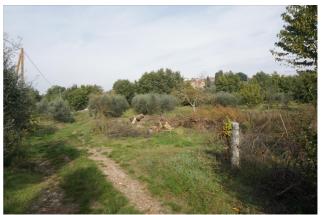

Country houses for Sale in Sinalunga (SI) Ref: CS137 140.000 €

Size : 273 sqm Field : 1,6 ha Rooms : 8 Bedrooms : 2 Bathrooms : 1 Garage : Single Garden : Private Energy class : G IPE : 300

SINALUNGA (SI), at an altitude of approximately 300 m above sea level. and 7 km from the A1 motorway exit of Valdichiana, for sale a small house (273 m2) to be completely renovated with adjacent outbuildings and approximately 1.6 hectares of land with approximately 180 olive trees. The prevailing exposure is SOUTH/EAST. Access is convenient and very close to the town centre. On the ground floor (approximately 162 m2) there is a former stable with cellar, storage rooms and an adjacent former pigsty; on the first floor (approximately 75 m2), accessed by an external staircase (in pietra serena) and loggia, it has a Tuscan kitchen with fireplace and two bedrooms; on the Second Floor (approximately 18 m2) there is a high attic room. Ancient terracotta flooring. External stone and exposed brick walls. Request Euro140,000. (Energy Class: G and IPE > 300 Kwh/m2year). Ref. CS137. Possibility to purchase additional nearby land separately (up to approximately 2 additional HA).