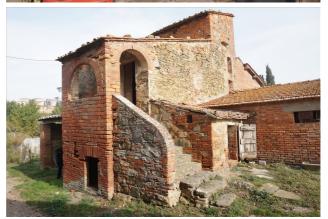

Country houses for Sale in Sinalunga (SI) Ref: CS137 140.000 €

Size : 273 sqm Field : 1,6 ha Rooms : 8 Bedrooms : 2 Bathrooms : 1 Garage : Single Garden : Private Energy class : G IPE : 300

SINALUNGA (SI), at an altitude of approximately 300 m above sea level. and 7 km from the A1 motorway exit of Valdichiana, for sale a small house (273 m2) to be completely renovated with adjacent outbuildings and approximately 1.6 hectares of land with approximately 180 olive trees. The prevailing exposure is SOUTH/EAST. Access is convenient and very close to the town centre. On the ground floor (approximately 162 m2) there is a former stable with cellar, storage rooms and an adjacent former pigsty; on the first floor (approximately 75 m2), accessed by an external staircase (in pietra serena) and loggia, it has a Tuscan kitchen with fireplace and two bedrooms; on the Second Floor (approximately 18 m2) there is a high attic room. Ancient terracotta flooring. External stone and exposed brick walls. Request Euro140,000. (Energy Class: G and IPE > 300 Kwh/m2year). Ref. CS137. Possibility to purchase additional nearby land separately (up to approximately 2 additional HA).