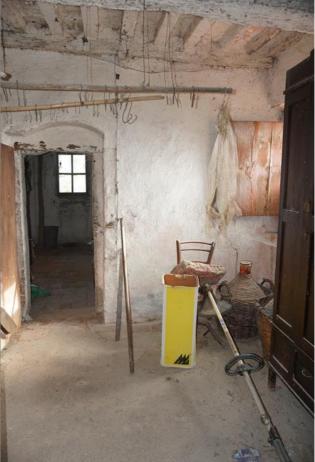

Country houses for Sale in Sinalunga (SI) Ref: CS137 140.000 €

Size : 273 sqm Field : 1,6 ha Rooms : 8 Bedrooms : 2 Bathrooms : 1 Garage : Single Garden : Private Energy class : G IPE : 300

SINALUNGA (SI), at an altitude of approximately 300 m above sea level. and 7 km from the A1 motorway exit of Valdichiana, for sale a small house (273 m2) to be completely renovated with adjacent outbuildings and approximately 1.6 hectares of land with approximately 180 olive trees. The prevailing exposure is SOUTH/EAST. Access is convenient and very close to the town centre. On the ground floor (approximately 162 m2) there is a former stable with cellar, storage rooms and an adjacent former pigsty; on the first floor (approximately 75 m2), accessed by an external staircase (in pietra serena) and loggia, it has a Tuscan kitchen with fireplace and two bedrooms; on the Second Floor (approximately 18 m2) there is a high attic room. Ancient terracotta flooring. External stone and exposed brick walls. Request Euro140,000. (Energy Class: G and IPE > 300 Kwh/m2year). Ref. CS137. Possibility to purchase additional nearby land separately (up to approximately 2 additional HA).