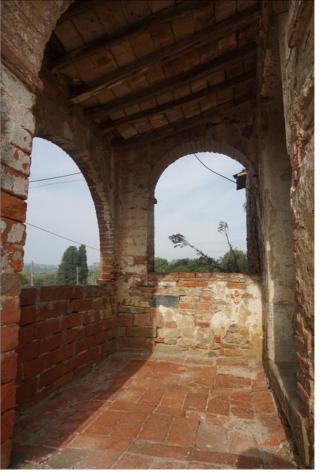

Country houses for Sale in Sinalunga (SI) Ref: CS137 140.000 €

Size : 273 sqm Field : 1,6 ha Rooms : 8 Bedrooms : 2 Bathrooms : 1 Garage : Single Garden : Private Energy class : G IPE : 300

SINALUNGA (SI), at an altitude of approximately 300 m above sea level. and 7 km from the A1 motorway exit of Valdichiana, for sale a small house (273 m2) to be completely renovated with adjacent outbuildings and approximately 1.6 hectares of land with approximately 180 olive trees. The prevailing exposure is SOUTH/EAST. Access is convenient and very close to the town centre. On the ground floor (approximately 162 m2) there is a former stable with cellar, storage rooms and an adjacent former pigsty; on the first floor (approximately 75 m2), accessed by an external staircase (in pietra serena) and loggia, it has a Tuscan kitchen with fireplace and two bedrooms; on the Second Floor (approximately 18 m2) there is a high attic room. Ancient terracotta flooring. External stone and exposed brick walls. Request Euro140,000. (Energy Class: G and IPE > 300 Kwh/m2year). Ref. CS137. Possibility to purchase additional nearby land separately (up to approximately 2 additional HA).