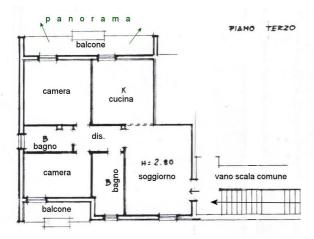

## Apartments for Sale in Città della Pieve (PG)

120.000 €

Ref: AP660

Size: 93 sqm
Rooms: 5
Bedrooms: 2
Bathrooms: 2
Garage: Single
Energy class: G

**IPE**: 300

CITTA 'DELLA PIEVE (PG), Po' Bandino, 6 km from the A1 motorway exit of Chiusi / Chianciano Terme and 2 km from the Chiusi railway station, for sale third floor apartment (with lift) with private condominium square for parking. The apartment is very bright and has an area of ??93 square meters, as well as 2 balconies, one of which is very panoramic with awning. It also has a garage of about 20 square meters. Entrance / living room, kitchen / dining room, utility room, 2 bathrooms, 2 double bedrooms. The apartment is part of a building that was built in the mid-80s and in a good general state of conservation (renovated in the floors of the day floor and a new bathroom). The property is equipped with an autonomous natural gas heating system, also has a chimney for the stove. It has split air conditioner in the corridor. Satellite TV system. The window frames are made of wood with double glazing, mosquito nets, PVC roller shutters. The flooring of the whole floor is single-fired. Request Euro 120,000 negotiable. (Energy Class: G and IPE> 300 KWh / m2year). Ref. AP660.