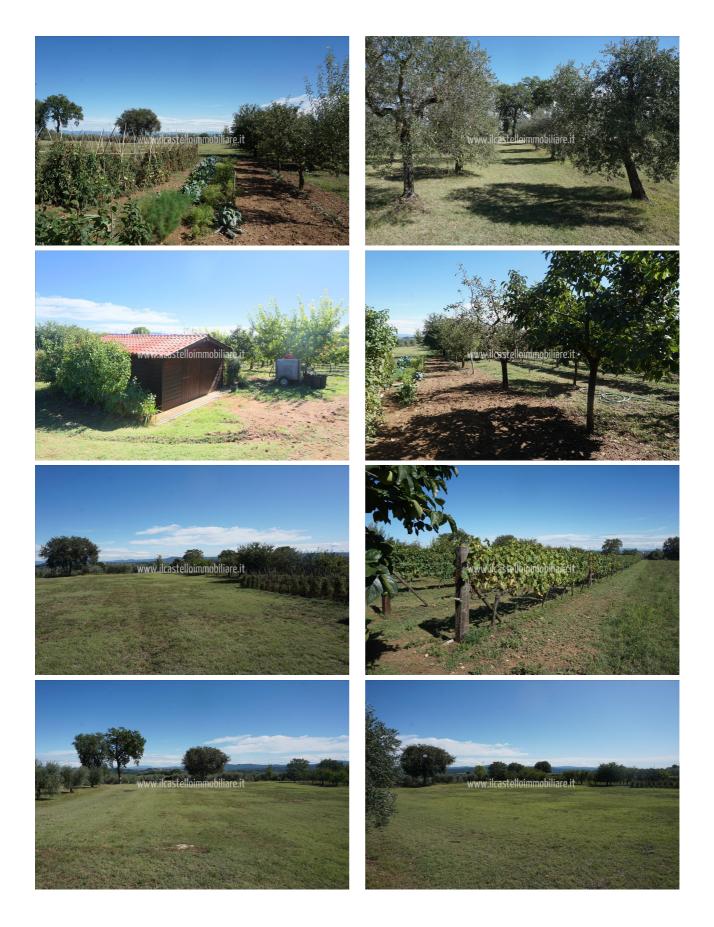

Agricultural land for Sale in Sarteano (SI) Ref: TA16 60.000 €

Size : 6700 sqm Field : 0,67 ha Energy class : NA

SARTEANO (SI), flat agricultural land for sale (approx. 6700 m2) with new wooden agricultural outbuilding of 50 m3 (single room, roof with wooden beams). The land is distributed as follows; vineyard of 2600 m2, olive grove of about 900 m2, arable land of 3200 m2. Possibility of drawing water at certain times of the year. Request: Euro 60,000 negotiable. Ref. TA16