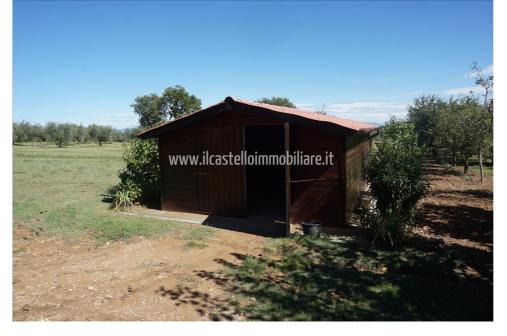

Agricultural land for Sale in Sarteano (SI) Ref: TA16 60.000 €

Size : 6700 sqm Field : 0,67 ha Energy class : NA

SARTEANO (SI), flat agricultural land for sale (approx. 6700 m2) with new wooden agricultural outbuilding of 50 m3 (single room, roof with wooden beams). The land is distributed as follows; vineyard of 2600 m2, olive grove of about 900 m2, arable land of 3200 m2. Possibility of drawing water at certain times of the year. Request: Euro 60,000 negotiable. Ref. TA16