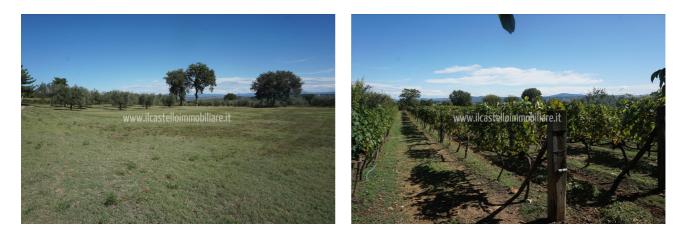

Agricultural land for Sale in Sarteano (SI) Ref: TA16 60.000 €

Size : 6700 sqm Field : 0,67 ha Energy class : NA

SARTEANO (SI), flat agricultural land for sale (approx. 6700 m2) with new wooden agricultural outbuilding of 50 m3 (single room, roof with wooden beams). The land is distributed as follows; vineyard of 2600 m2, olive grove of about 900 m2, arable land of 3200 m2. Possibility of drawing water at certain times of the year. Request: Euro 60,000 negotiable. Ref. TA16