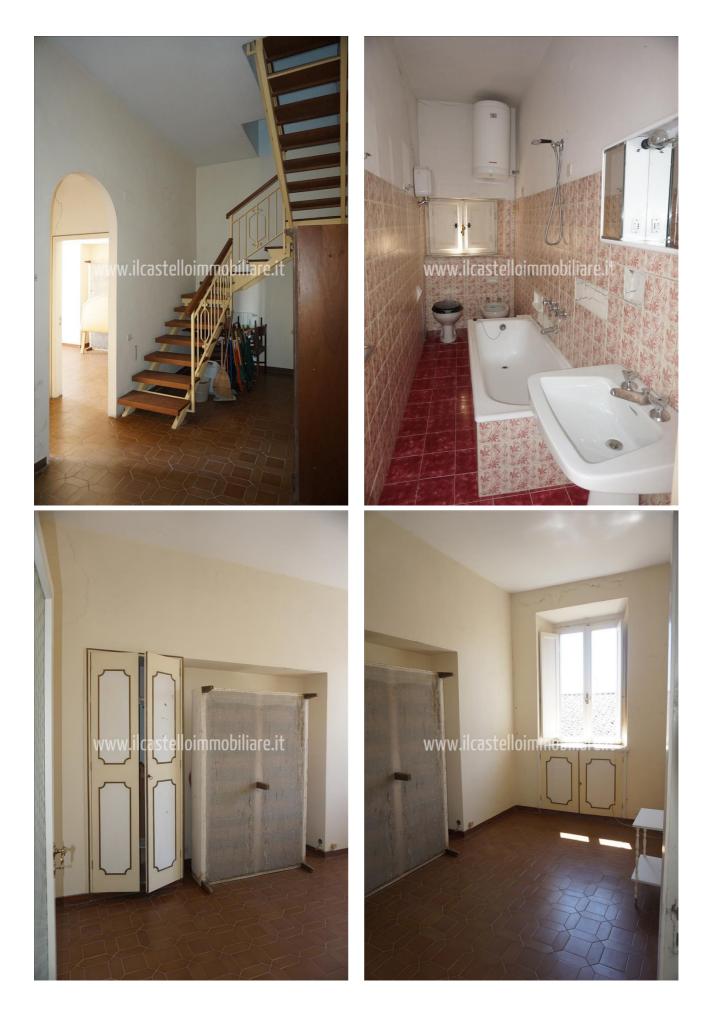

Apartments for Sale in Sarteano (SI) Ref: AP653 25.000 €

Size : 118 sqm Rooms : 5 Bedrooms : 1 Bathrooms : 2 Energy class : G IPE : 300

SARTEANO (SI), at an altitude of 573 m above sea level. and 6 km from the A1 motorway exit of Chiusi/Chianciano Terme, apartment for sale on 2 levels located in the center of the town in an ancient building from the 1500s. The cadastral area measures 118 square meters plus a portion of the condominium attic. The apartment has access to the second floor (through a very characteristic original common staircase) with entrance, 2 rooms and bathroom, on the upper attic floor (with access from an internal staircase) has a kitchenette, bathroom and hallway with closet. The external window frames are made of wood, simple glass, the flooring is single-fired. The apartment needs renovation and customization, it would be easy to create a single room on the second floor with living room and kitchen/dining room, bathroom and on the upper floor a single large bedroom with bathroom. Request Euro25,000.00 (Energy Class: G and IPE > 300 Kwh/m2 year). Ref. AP653