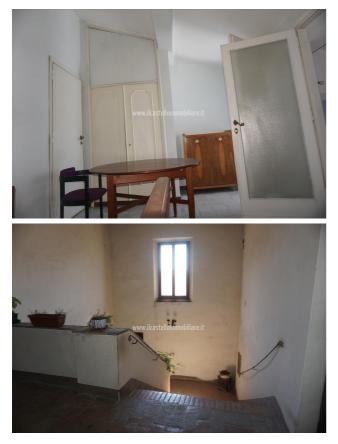

Apartments for Sale in Sarteano (SI) Ref: AP653 25.000 €

Size : 118 sqm Rooms : 5 Bedrooms : 1 Bathrooms : 2 Energy class : G IPE : 300

SARTEANO (SI), at an altitude of 573 m above sea level. and 6 km from the A1 motorway exit of Chiusi/Chianciano Terme, apartment for sale on 2 levels located in the center of the town in an ancient building from the 1500s. The cadastral area measures 118 square meters plus a portion of the condominium attic. The apartment has access to the second floor (through a very characteristic original common staircase) with entrance, 2 rooms and bathroom, on the upper attic floor (with access from an internal staircase) has a kitchenette, bathroom and hallway with closet. The external window frames are made of wood, simple glass, the flooring is single-fired. The apartment needs renovation and customization, it would be easy to create a single room on the second floor with living room and kitchen/dining room, bathroom and on the upper floor a single large bedroom with bathroom. Request Euro25,000.00 (Energy Class: G and IPE > 300 Kwh/m2 year). Ref. AP653