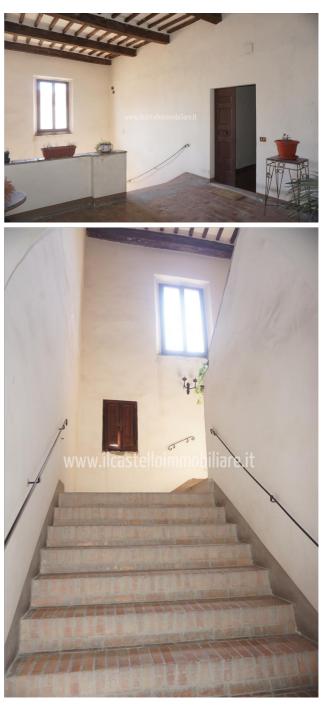

Apartments for Sale in Sarteano (SI) Ref: AP653 25.000 €

Size : 118 sqm Rooms : 5 Bedrooms : 1 Bathrooms : 2 Energy class : G IPE : 300

SARTEANO (SI), at an altitude of 573 m above sea level. and 6 km from the A1 motorway exit of Chiusi/Chianciano Terme, apartment for sale on 2 levels located in the center of the town in an ancient building from the 1500s. The cadastral area measures 118 square meters plus a portion of the condominium attic. The apartment has access to the second floor (through a very characteristic original common staircase) with entrance, 2 rooms and bathroom, on the upper attic floor (with access from an internal staircase) has a kitchenette, bathroom and hallway with closet. The external window frames are made of wood, simple glass, the flooring is single-fired. The apartment needs renovation and customization, it would be easy to create a single room on the second floor with living room and kitchen/dining room, bathroom and on the upper floor a single large bedroom with bathroom. Request Euro25,000.00 (Energy Class: G and IPE > 300 Kwh/m2 year). Ref. AP653