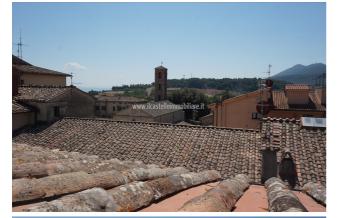

Apartments for Sale in Sarteano (SI) Ref: AP653 25.000 €

Size : 118 sqm Rooms : 5 Bedrooms : 1 Bathrooms : 2 Energy class : G IPE : 300

SARTEANO (SI), at an altitude of 573 m above sea level. and 6 km from the A1 motorway exit of Chiusi/Chianciano Terme, apartment for sale on 2 levels located in the center of the town in an ancient building from the 1500s. The cadastral area measures 118 square meters plus a portion of the condominium attic. The apartment has access to the second floor (through a very characteristic original common staircase) with entrance, 2 rooms and bathroom, on the upper attic floor (with access from an internal staircase) has a kitchenette, bathroom and hallway with closet. The external window frames are made of wood, simple glass, the flooring is single-fired. The apartment needs renovation and customization, it would be easy to create a single room on the second floor with living room and kitchen/dining room, bathroom and on the upper floor a single large bedroom with bathroom. Request Euro25,000.00 (Energy Class: G and IPE > 300 Kwh/m2 year). Ref. AP653