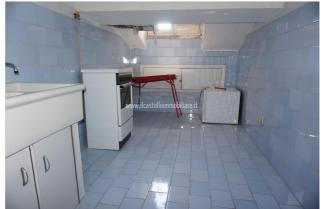

Apartments for Sale in Sarteano (SI) Ref: AP653 25.000 €

Size : 118 sqm Rooms : 5 Bedrooms : 1 Bathrooms : 2 Energy class : G IPE : 300

SARTEANO (SI), at an altitude of 573 m above sea level. and 6 km from the A1 motorway exit of Chiusi/Chianciano Terme, apartment for sale on 2 levels located in the center of the town in an ancient building from the 1500s. The cadastral area measures 118 square meters plus a portion of the condominium attic. The apartment has access to the second floor (through a very characteristic original common staircase) with entrance, 2 rooms and bathroom, on the upper attic floor (with access from an internal staircase) has a kitchenette, bathroom and hallway with closet. The external window frames are made of wood, simple glass, the flooring is single-fired. The apartment needs renovation and customization, it would be easy to create a single room on the second floor with living room and kitchen/dining room, bathroom and on the upper floor a single large bedroom with bathroom. Request Euro25,000.00 (Energy Class: G and IPE > 300 Kwh/m2 year). Ref. AP653