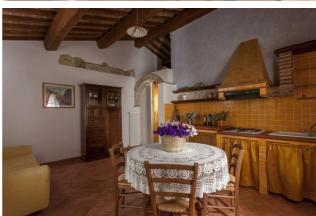

## Farm Holidays for Sale in Montepulciano (SI)

**Upon request** 

Ref: AG35

Size: 350 sqm
Rooms: 28
Bedrooms: 9
Bathrooms: 9
Garden: Private
Swimming pool:

Privata

**Energy class**: G

**IPE**: 300

MONTEPULCIANO (SI) For sale near the Val d 'Orcia park a few km from Montalcino for sale organic farm that produces an extra virgin olive oil of the highest quality, immersed in the beauty and tranquility of the hills. The position is particularly happy and reserved, without noise and settlements visible from home (access with about 1 km of gravel road). The property consists of agricultural plots of various crops for a land consistency of about 3.5 ha with 2 overhanging bodies. of factory, roofs and relative courtyard. The buildings that make up the farm form a sort of small medieval village with a surface of about 350 square meters. The manor house, an ancient country house of the 1300s, has been the subject of a complete and careful renovation in 1990, reserving the south wing for the owner family and obtaining in the remaining part the area for guests, with rooms or suites, all equipped with modern comforts. The main building is currently divided into the main house plus part for the guests, is mainly spread over 2 floors. On the ground floor there are 3 bedrooms with bathroom, two dining rooms, the kitchen, a bathroom with dressing room and the entrance. patronal room composed of large living room, kitchen, dining room, 3 bedrooms with a bathroom. The second building, about 100 meters away totally used for agritourism use, consists of 2 apartments each of 45sqm and a renovated 35sqm room with bathroom. In the enchanting park surrounding the property there is a 72 sq m swimming pool. Private Negotiation. (Energy Class: G and IPE> 300 Kwh / m2anno) Ref. AG35