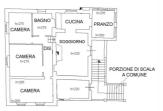

## Farm Holidays for Sale in Montepulciano (SI)

**Upon request** 

Ref: AG35

Size: 350 sqm
Rooms: 28
Bedrooms: 9
Bathrooms: 9
Garden: Private
Swimming pool:

Privata

**Energy class**: G

**IPE**: 300

MONTEPULCIANO (SI) For sale near the Val d 'Orcia park a few km from Montalcino for sale organic farm that produces an extra virgin olive oil of the highest quality, immersed in the beauty and tranquility of the hills. The position is particularly happy and reserved, without noise and settlements visible from home (access with about 1 km of gravel road). The property consists of agricultural plots of various crops for a land consistency of about 3.5 ha with 2 overhanging bodies. of factory, roofs and relative courtyard. The buildings that make up the farm form a sort of small medieval village with a surface of about 350 square meters. The manor house, an ancient country house of the 1300s, has been the subject of a complete and careful renovation in 1990, reserving the south wing for the owner family and obtaining in the remaining part the area for guests, with rooms or suites, all equipped with modern comforts. The main building is currently divided into the main house plus part for the guests, is mainly spread over 2 floors. On the ground floor there are 3 bedrooms with bathroom, two dining rooms, the kitchen, a bathroom with dressing room and the entrance. patronal room composed of large living room, kitchen, dining room, 3 bedrooms with a bathroom. The second building, about 100 meters away totally used for agritourism use, consists of 2 apartments each of 45sqm and a renovated 35sqm room with bathroom. In the enchanting park surrounding the property there is a 72 sq m swimming pool. Private Negotiation. (Energy Class: G and IPE> 300 Kwh / m2anno) Ref. AG35

PIANO TERRENO

PIANO PRIMO

IL CASTELLO IMMOBILIARE S.R.L.
Corso Garibaldi, 18/20 - 53047 Sarteano (SI)
P.IVA: 01070020522

Tel: 0578 266836 / Email: info@ilcastelloimmobiliare.it