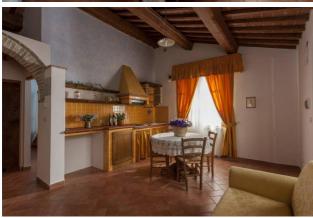

## Farm Holidays for Sale in Montepulciano (SI)

**Upon request** 

Ref: AG35

Size: 350 sqm
Rooms: 28
Bedrooms: 9
Bathrooms: 9
Garden: Private
Swimming pool:

Privata

**Energy class**: G

**IPE**: 300

MONTEPULCIANO (SI) For sale near the Val d 'Orcia park a few km from Montalcino for sale organic farm that produces an extra virgin olive oil of the highest quality, immersed in the beauty and tranquility of the hills. The position is particularly happy and reserved, without noise and settlements visible from home (access with about 1 km of gravel road). The property consists of agricultural plots of various crops for a land consistency of about 3.5 ha with 2 overhanging bodies. of factory, roofs and relative courtyard. The buildings that make up the farm form a sort of small medieval village with a surface of about 350 square meters. The manor house, an ancient country house of the 1300s, has been the subject of a complete and careful renovation in 1990, reserving the south wing for the owner family and obtaining in the remaining part the area for guests, with rooms or suites, all equipped with modern comforts. The main building is currently divided into the main house plus part for the guests, is mainly spread over 2 floors. On the ground floor there are 3 bedrooms with bathroom, two dining rooms, the kitchen, a bathroom with dressing room and the entrance. patronal room composed of large living room, kitchen, dining room, 3 bedrooms with a bathroom. The second building, about 100 meters away totally used for agritourism use, consists of 2 apartments each of 45sqm and a renovated 35sqm room with bathroom. In the enchanting park surrounding the property there is a 72 sq m swimming pool. Private Negotiation. (Energy Class: G and IPE> 300 Kwh / m2anno) Ref. AG35