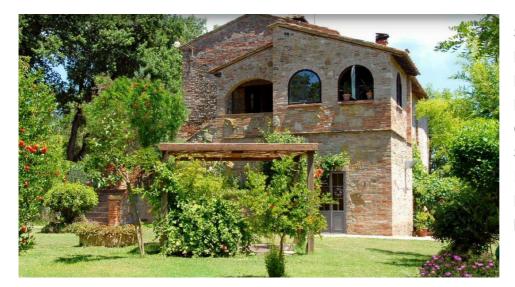

## Farm Holidays for Sale in Montepulciano (SI)

**Upon request** 

Ref: AG35

Size: 350 sqm
Rooms: 28
Bedrooms: 9
Bathrooms: 9
Garden: Private
Swimming pool:

Privata

**Energy class**: G

**IPE**: 300

MONTEPULCIANO (SI) For sale near the Val d 'Orcia park a few km from Montalcino for sale organic farm that produces an extra virgin olive oil of the highest quality, immersed in the beauty and tranquility of the hills. The position is particularly happy and reserved, without noise and settlements visible from home (access with about 1 km of gravel road). The property consists of agricultural plots of various crops for a land consistency of about 3.5 ha with 2 overhanging bodies. of factory, roofs and relative courtyard. The buildings that make up the farm form a sort of small medieval village with a surface of about 350 square meters. The manor house, an ancient country house of the 1300s, has been the subject of a complete and careful renovation in 1990, reserving the south wing for the owner family and obtaining in the remaining part the area for guests, with rooms or suites, all equipped with modern comforts. The main building is currently divided into the main house plus part for the guests, is mainly spread over 2 floors. On the ground floor there are 3 bedrooms with bathroom, two dining rooms, the kitchen, a bathroom with dressing room and the entrance. patronal room composed of large living room, kitchen, dining room, 3 bedrooms with a bathroom. The second building, about 100 meters away totally used for agritourism use, consists of 2 apartments each of 45sqm and a renovated 35sqm room with bathroom. In the enchanting park surrounding the property there is a 72 sq m swimming pool. Private Negotiation. (Energy Class: G and IPE> 300 Kwh / m2anno) Ref. AG35