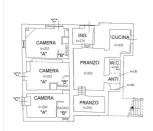

## Farm Holidays for Sale in Montepulciano (SI)

**Upon request** 

Ref: AG35

Size: 350 sqm
Rooms: 28
Bedrooms: 9
Bathrooms: 9
Garden: Private
Swimming pool:

Privata

**Energy class**: G

**IPE**: 300

MONTEPULCIANO (SI) For sale near the Val d 'Orcia park a few km from Montalcino for sale organic farm that produces an extra virgin olive oil of the highest quality, immersed in the beauty and tranquility of the hills. The position is particularly happy and reserved, without noise and settlements visible from home (access with about 1 km of gravel road). The property consists of agricultural plots of various crops for a land consistency of about 3.5 ha with 2 overhanging bodies. of factory, roofs and relative courtyard. The buildings that make up the farm form a sort of small medieval village with a surface of about 350 square meters. The manor house, an ancient country house of the 1300s, has been the subject of a complete and careful renovation in 1990, reserving the south wing for the owner family and obtaining in the remaining part the area for guests, with rooms or suites, all equipped with modern comforts. The main building is currently divided into the main house plus part for the guests, is mainly spread over 2 floors. On the ground floor there are 3 bedrooms with bathroom, two dining rooms, the kitchen, a bathroom with dressing room and the entrance. patronal room composed of large living room, kitchen, dining room, 3 bedrooms with a bathroom. The second building, about 100 meters away totally used for agritourism use, consists of 2 apartments each of 45sqm and a renovated 35sqm room with bathroom. In the enchanting park surrounding the property there is a 72 sq m swimming pool. Private Negotiation. (Energy Class: G and IPE> 300 Kwh / m2anno) Ref. AG35

PIANO TERRENO

PIANO PRIMO

IL CASTELLO IMMOBILIARE S.R.L.
Corso Garibaldi, 18/20 - 53047 Sarteano (SI)
P.IVA: 01070020522

Tel: 0578 266836 / Email: info@ilcastelloimmobiliare.it