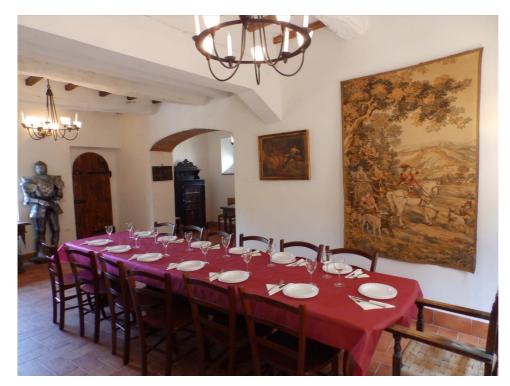

PIEGARO LOC. Macereto, 1 (PG), at an altitude of 301 m a.s.l., for sale Piccolo Castello dating back to 1400 located in the center of an ancient village, the hillside position offers an enchanting view of the valley and the UMBRA mountain. The complex is renovated and currently used as a B&B, the surface is of approx. 500 plus a small external courtyard. In the main building there is an apartment used by the owner- Ground floor consisting of entrance, basement, cellar, closet, tavern with fireplace, which leads to the external courtyard. Independent gas heating with radiators, as well as thermo fireplace and wood stoves.- First floor, with access from an internal staircase, there are 2 bedrooms with their respective bathrooms, a living room and a hall which leads to a panoramic terrace (insulated roof) with original red brick flooring and equally original exposed wooden beams. .The flooring of the floor is in terracotta type stoneware. In addition, in the main building there is a second apartment with independent entrance by an external stone staircase. (about 55 square meters) The apartment has been partially renovated and can be connected to the previous one. It has a large living room with kitchenette, 1 bedroom, 1 bathroom. Second floor, always with access by internal staircase we find, 4 bedrooms 3 bathrooms and 2 hallwayThird floor, and from here we begin to climb the tower, we find a room as large as the surface of the tower itself. Fourth floor, going up we are in a room used as a library where you can enjoy an enchanting viewFifth floor we are on the terrace of the castle tower with a panorama and a breathtaking view. All internal and external fixtures are made of wood with simple