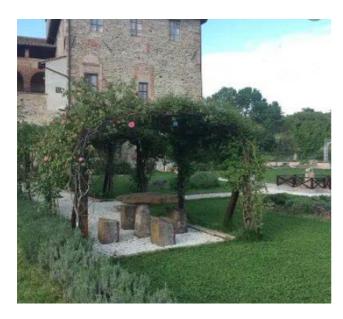

PIEGARO LOC. Macereto, 1 (PG), at an altitude of 301 m a.s.l., for sale Piccolo Castello dating back to 1400 located in the center of an ancient village, the hillside position offers an enchanting view of the valley and the UMBRA mountain. The complex is renovated and currently used as a B&B, the surface is of approx. 500 plus a small external courtyard. In the main building there is an apartment used by the owner- Ground floor consisting of entrance, basement, cellar, closet, tavern with fireplace, which leads to the external courtyard. Independent gas heating with radiators, as well as thermo fireplace and wood stoves.- First floor, with access from an internal staircase, there are 2 bedrooms with their respective bathrooms, a living room and a hall which leads to a panoramic terrace (insulated roof) with original red brick flooring and equally original exposed wooden beams. .The flooring of the floor is in terracotta type stoneware. In addition, in the main building there is a second apartment with independent entrance by an external stone staircase. (about 55 square meters) The apartment has been partially renovated and can be connected to the previous one. It has a large living room with kitchenette, 1 bedroom, 1 bathroom. Second floor, always with access by internal staircase we find, 4 bedrooms 3 bathrooms and 2 hallwayThird floor, and from here we begin to climb the tower, we find a room as large as the surface of the tower itself. Fourth floor, going up we are in a room used as a library where you can enjoy an enchanting viewFifth floor we are on the terrace of the castle tower with a panorama and a breathtaking view. All internal and external fixtures are made of wood with simple