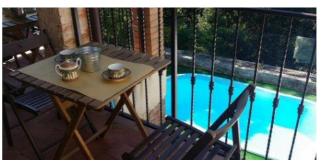

PIEGARO LOC. Macereto, 1 (PG), at an altitude of 301 m a.s.l., for sale Piccolo Castello dating back to 1400 located in the center of an ancient village, the hillside position offers an enchanting view of the valley and the UMBRA mountain. The complex is renovated and currently used as a B&B, the surface is of approx. 500 plus a small external courtyard. In the main building there is an apartment used by the owner- Ground floor consisting of entrance, basement, cellar, closet, tavern with fireplace, which leads to the external courtyard. Independent gas heating with radiators, as well as thermo fireplace and wood stoves.- First floor, with access from an internal staircase, there are 2 bedrooms with their respective bathrooms, a living room and a hall which leads to a panoramic terrace (insulated roof) with original red brick flooring and equally original exposed wooden beams. .The flooring of the floor is in terracotta type stoneware. In addition, in the main building there is a second apartment with independent entrance by an external stone staircase. (about 55 square meters) The apartment has been partially renovated and can be connected to the previous one. It has a large living room with kitchenette, 1 bedroom, 1 bathroom. Second floor, always with access by internal staircase we find, 4 bedrooms 3 bathrooms and 2 hallwayThird floor, and from here we begin to climb the tower, we find a room as large as the surface of the tower itself. Fourth floor, going up we are in a room used as a library where you can enjoy an enchanting viewFifth floor we are on the terrace of the castle tower with a panorama and a breathtaking view. All internal and external fixtures are made of wood with simple