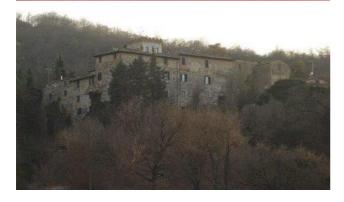

PIEGARO LOC. Macereto, 1 (PG), at an altitude of 301 m a.s.l., for sale Piccolo Castello dating back to 1400 located in the center of an ancient village, the hillside position offers an enchanting view of the valley and the UMBRA mountain. The complex is renovated and currently used as a B&B, the surface is of approx. 500 plus a small external courtyard. In the main building there is an apartment used by the owner- Ground floor consisting of entrance, basement, cellar, closet, tavern with fireplace, which leads to the external courtyard. Independent gas heating with radiators, as well as thermo fireplace and wood stoves.- First floor, with access from an internal staircase, there are 2 bedrooms with their respective bathrooms, a living room and a hall which leads to a panoramic terrace (insulated roof) with original red brick flooring and equally original exposed wooden beams. .The flooring of the floor is in terracotta type stoneware. In addition, in the main building there is a second apartment with independent entrance by an external stone staircase. (about 55 square meters) The apartment has been partially renovated and can be connected to the previous one. It has a large living room with kitchenette, 1 bedroom, 1 bathroom. Second floor, always with access by internal staircase we find, 4 bedrooms 3 bathrooms and 2 hallwayThird floor, and from here we begin to climb the tower, we find a room as large as the surface of the tower itself. Fourth floor, going up we are in a room used as a library where you can enjoy an enchanting viewFifth floor we are on the terrace of the castle tower with a panorama and a breathtaking view. All internal and external fixtures are made of wood with simple