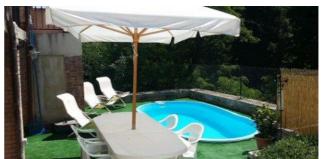

## Luxury real estate for Sale in Piegaro (PG)

590.000 €

Ref: IP2

Size: 500 sqm
Rooms: 18
Bedrooms: 7
Bathrooms: 6
Garage: Double
parking space
Garden: Private
Swimming pool:

privata

**Energy class**: G

**IPE**: 300

PIEGARO LOC. Macereto, 1 (PG), at an altitude of 301 m a.s.l., for sale Piccolo Castello dating back to 1400 located in the center of an ancient village, the hillside position offers an enchanting view of the valley and the UMBRA mountain. The complex is renovated and currently used as a B&B, the surface is of approx. 500 plus a small external courtyard. In the main building there is an apartment used by the owner- Ground floor consisting of entrance, basement, cellar, closet, tavern with fireplace, which leads to the external courtyard. Independent gas heating with radiators, as well as thermo fireplace and wood stoves.- First floor, with access from an internal staircase, there are 2 bedrooms with their respective bathrooms, a living room and a hall which leads to a panoramic terrace (insulated roof) with original red brick flooring and equally original exposed wooden beams. .The flooring of the floor is in terracotta type stoneware. In addition, in the main building there is a second apartment with independent entrance by an external stone staircase. (about 55 square meters) The apartment has been partially renovated and can be connected to the previous one. It has a large living room with kitchenette, 1 bedroom, 1 bathroom. Second floor, always with access by internal staircase we find, 4 bedrooms 3 bathrooms and 2 hallwayThird floor, and from here we begin to climb the tower, we find a room as large as the surface of the tower itself. Fourth floor, going up we are in a room used as a library where you can enjoy an enchanting viewFifth floor we are on the terrace of the castle tower with a panorama and a breathtaking view. All internal and external fixtures are made of wood with simple