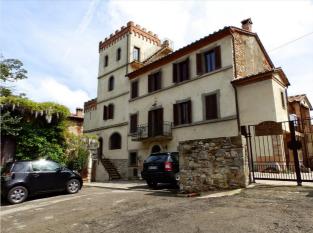

PIEGARO LOC. Macereto, 1 (PG), at an altitude of 301 m a.s.l., for sale Piccolo Castello dating back to 1400 located in the center of an ancient village, the hillside position offers an enchanting view of the valley and the UMBRA mountain. The complex is renovated and currently used as a B&B, the surface is of approx. 500 plus a small external courtyard. In the main building there is an apartment used by the owner- Ground floor consisting of entrance, basement, cellar, closet, tavern with fireplace, which leads to the external courtyard. Independent gas heating with radiators, as well as thermo fireplace and wood stoves.- First floor, with access from an internal staircase, there are 2 bedrooms with their respective bathrooms, a living room and a hall which leads to a panoramic terrace (insulated roof) with original red brick flooring and equally original exposed wooden beams. .The flooring of the floor is in terracotta type stoneware. In addition, in the main building there is a second apartment with independent entrance by an external stone staircase. (about 55 square meters) The apartment has been partially renovated and can be connected to the previous one. It has a large living room with kitchenette, 1 bedroom, 1 bathroom. Second floor, always with access by internal staircase we find, 4 bedrooms 3 bathrooms and 2 hallwayThird floor, and from here we begin to climb the tower, we find a room as large as the surface of the tower itself. Fourth floor, going up we are in a room used as a library where you can enjoy an enchanting viewFifth floor we are on the terrace of the castle tower with a panorama and a breathtaking view. All internal and external fixtures are made of wood with simple