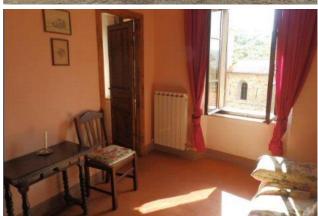

PIEGARO LOC. Macereto, 1 (PG), at an altitude of 301 m a.s.l., for sale Piccolo Castello dating back to 1400 located in the center of an ancient village, the hillside position offers an enchanting view of the valley and the UMBRA mountain. The complex is renovated and currently used as a B&B, the surface is of approx. 500 plus a small external courtyard. In the main building there is an apartment used by the owner- Ground floor consisting of entrance, basement, cellar, closet, tavern with fireplace, which leads to the external courtyard. Independent gas heating with radiators, as well as thermo fireplace and wood stoves.- First floor, with access from an internal staircase, there are 2 bedrooms with their respective bathrooms, a living room and a hall which leads to a panoramic terrace (insulated roof) with original red brick flooring and equally original exposed wooden beams. .The flooring of the floor is in terracotta type stoneware. In addition, in the main building there is a second apartment with independent entrance by an external stone staircase. (about 55 square meters) The apartment has been partially renovated and can be connected to the previous one. It has a large living room with kitchenette, 1 bedroom, 1 bathroom. Second floor, always with access by internal staircase we find, 4 bedrooms 3 bathrooms and 2 hallwayThird floor, and from here we begin to climb the tower, we find a room as large as the surface of the tower itself. Fourth floor, going up we are in a room used as a library where you can enjoy an enchanting viewFifth floor we are on the terrace of the castle tower with a panorama and a breathtaking view. All internal and external fixtures are made of wood with simple