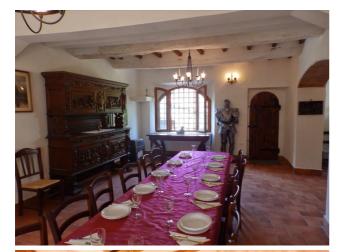

PIEGARO LOC. Macereto, 1 (PG), at an altitude of 301 m a.s.l., for sale Piccolo Castello dating back to 1400 located in the center of an ancient village, the hillside position offers an enchanting view of the valley and the UMBRA mountain. The complex is renovated and currently used as a B&B, the surface is of approx. 500 plus a small external courtyard. In the main building there is an apartment used by the owner- Ground floor consisting of entrance, basement, cellar, closet, tavern with fireplace, which leads to the external courtyard. Independent gas heating with radiators, as well as thermo fireplace and wood stoves.- First floor, with access from an internal staircase, there are 2 bedrooms with their respective bathrooms, a living room and a hall which leads to a panoramic terrace (insulated roof) with original red brick flooring and equally original exposed wooden beams. .The flooring of the floor is in terracotta type stoneware. In addition, in the main building there is a second apartment with independent entrance by an external stone staircase. (about 55 square meters) The apartment has been partially renovated and can be connected to the previous one. It has a large living room with kitchenette, 1 bedroom, 1 bathroom. Second floor, always with access by internal staircase we find, 4 bedrooms 3 bathrooms and 2 hallwayThird floor, and from here we begin to climb the tower, we find a room as large as the surface of the tower itself. Fourth floor, going up we are in a room used as a library where you can enjoy an enchanting viewFifth floor we are on the terrace of the castle tower with a panorama and a breathtaking view. All internal and external fixtures are made of wood with simple