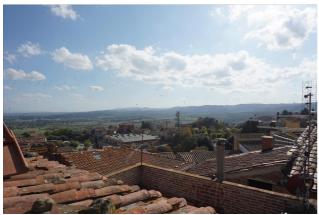

Townhouse for Sale in Sinalunga (SI) Ref: TT182 **Upon request** 

Size : 276 sqm Rooms : 11 Bedrooms : 3 Bathrooms : 3 Energy class : G IPE : 300

SINALUNGA (SI), at an altitude of 350 m a.s.l. and 7 km from the A1 motorway exit of Valdichiana, for sale in the historic center with a splendid panoramic terrace. Independent access a stone's throw from the main square. The cadastral area measures 276 square meters on 4 levels connected by an internal staircase, plus a warehouse of 29 square meters and a terrace of 21 square meters. On the ground floor, large entrance and basement, warehouse (former shop). On the first floor, it has a large bathroom with washing machine and bathtub, hallway, kitchenette and dining room (it could also be used as a study / bedroom). On the second floor, it has a bathroom with shower, large bedroom with private bathroom, hallway, bedroom on two levels connected by a spiral staircase, another similar bedroom on two levels connected by a spiral staircase. On the third floor (attic), it has a large living room with fireplace and well-finished kitchenette, hallway with sitting area from which you can access a large panoramic terrace. The property is in an excellent state of general conservation. The property is equipped with an autonomous methane heating system. The window frames are made of wood with double glazing and shutters. The flooring is in singlefired ceramic, the floors in brick, the false ceiling with wooden slats. Negotiable price! (Energy Class: G and IPE> 300 Kwh / m2year). Ref. TT182