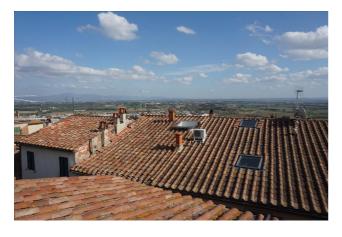

Townhouse for Sale in Sinalunga (SI) Ref: TT182 **Upon request** 

Size : 276 sqm Rooms : 11 Bedrooms : 3 Bathrooms : 3 Energy class : G IPE : 300

SINALUNGA (SI), at an altitude of 350 m a.s.l. and 7 km from the A1 motorway exit of Valdichiana, for sale in the historic center with a splendid panoramic terrace. Independent access a stone's throw from the main square. The cadastral area measures 276 square meters on 4 levels connected by an internal staircase, plus a warehouse of 29 square meters and a terrace of 21 square meters. On the ground floor, large entrance and basement, warehouse (former shop). On the first floor, it has a large bathroom with washing machine and bathtub, hallway, kitchenette and dining room (it could also be used as a study / bedroom). On the second floor, it has a bathroom with shower, large bedroom with private bathroom, hallway, bedroom on two levels connected by a spiral staircase, another similar bedroom on two levels connected by a spiral staircase. On the third floor (attic), it has a large living room with fireplace and well-finished kitchenette, hallway with sitting area from which you can access a large panoramic terrace. The property is in an excellent state of general conservation. The property is equipped with an autonomous methane heating system. The window frames are made of wood with double glazing and shutters. The flooring is in singlefired ceramic, the floors in brick, the false ceiling with wooden slats. Negotiable price! (Energy Class: G and IPE> 300 Kwh / m2year). Ref. TT182