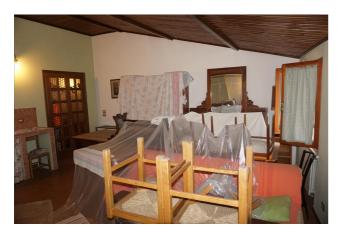

Townhouse for Sale in Sinalunga (SI) Ref: TT182 **Upon request** 

Size : 276 sqm Rooms : 11 Bedrooms : 3 Bathrooms : 3 Energy class : G IPE : 300

SINALUNGA (SI), at an altitude of 350 m a.s.l. and 7 km from the A1 motorway exit of Valdichiana, for sale in the historic center with a splendid panoramic terrace. Independent access a stone's throw from the main square. The cadastral area measures 276 square meters on 4 levels connected by an internal staircase, plus a warehouse of 29 square meters and a terrace of 21 square meters. On the ground floor, large entrance and basement, warehouse (former shop). On the first floor, it has a large bathroom with washing machine and bathtub, hallway, kitchenette and dining room (it could also be used as a study / bedroom). On the second floor, it has a bathroom with shower, large bedroom with private bathroom, hallway, bedroom on two levels connected by a spiral staircase, another similar bedroom on two levels connected by a spiral staircase. On the third floor (attic), it has a large living room with fireplace and well-finished kitchenette, hallway with sitting area from which you can access a large panoramic terrace. The property is in an excellent state of general conservation. The property is equipped with an autonomous methane heating system. The window frames are made of wood with double glazing and shutters. The flooring is in singlefired ceramic, the floors in brick, the false ceiling with wooden slats. Negotiable price! (Energy Class: G and IPE> 300 Kwh / m2year). Ref. TT182