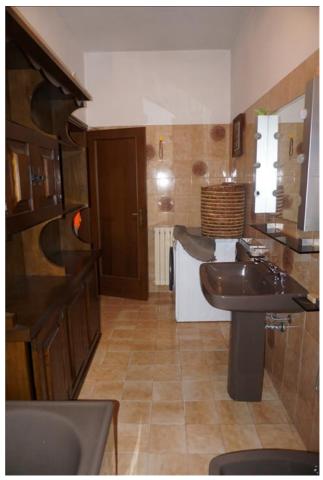

Townhouse for Sale in Sinalunga (SI) Ref: TT182 **Upon request** 

Size : 276 sqm Rooms : 11 Bedrooms : 3 Bathrooms : 3 Energy class : G IPE : 300

SINALUNGA (SI), at an altitude of 350 m a.s.l. and 7 km from the A1 motorway exit of Valdichiana, for sale in the historic center with a splendid panoramic terrace. Independent access a stone's throw from the main square. The cadastral area measures 276 square meters on 4 levels connected by an internal staircase, plus a warehouse of 29 square meters and a terrace of 21 square meters. On the ground floor, large entrance and basement, warehouse (former shop). On the first floor, it has a large bathroom with washing machine and bathtub, hallway, kitchenette and dining room (it could also be used as a study / bedroom). On the second floor, it has a bathroom with shower, large bedroom with private bathroom, hallway, bedroom on two levels connected by a spiral staircase, another similar bedroom on two levels connected by a spiral staircase. On the third floor (attic), it has a large living room with fireplace and well-finished kitchenette, hallway with sitting area from which you can access a large panoramic terrace. The property is in an excellent state of general conservation. The property is equipped with an autonomous methane heating system. The window frames are made of wood with double glazing and shutters. The flooring is in singlefired ceramic, the floors in brick, the false ceiling with wooden slats. Negotiable price! (Energy Class: G and IPE> 300 Kwh / m2year). Ref. TT182