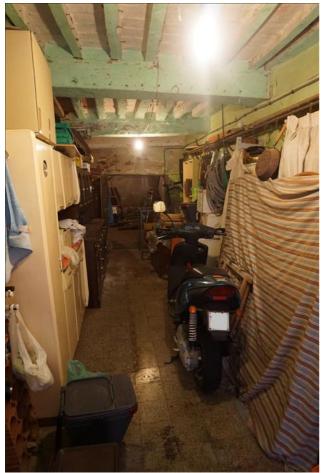

Townhouse for Sale in Sinalunga (SI) Ref: TT182 **Upon request** 

Size : 276 sqm Rooms : 11 Bedrooms : 3 Bathrooms : 3 Energy class : G IPE : 300

SINALUNGA (SI), at an altitude of 350 m a.s.l. and 7 km from the A1 motorway exit of Valdichiana, for sale in the historic center with a splendid panoramic terrace. Independent access a stone's throw from the main square. The cadastral area measures 276 square meters on 4 levels connected by an internal staircase, plus a warehouse of 29 square meters and a terrace of 21 square meters. On the ground floor, large entrance and basement, warehouse (former shop). On the first floor, it has a large bathroom with washing machine and bathtub, hallway, kitchenette and dining room (it could also be used as a study / bedroom). On the second floor, it has a bathroom with shower, large bedroom with private bathroom, hallway, bedroom on two levels connected by a spiral staircase, another similar bedroom on two levels connected by a spiral staircase. On the third floor (attic), it has a large living room with fireplace and well-finished kitchenette, hallway with sitting area from which you can access a large panoramic terrace. The property is in an excellent state of general conservation. The property is equipped with an autonomous methane heating system. The window frames are made of wood with double glazing and shutters. The flooring is in singlefired ceramic, the floors in brick, the false ceiling with wooden slats. Negotiable price! (Energy Class: G and IPE> 300 Kwh / m2year). Ref. TT182