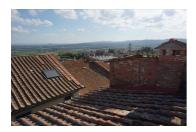

Townhouse for Sale in Sinalunga (SI) Ref: TT182 **Upon request** 

Size : 276 sqm Rooms : 11 Bedrooms : 3 Bathrooms : 3 Energy class : G IPE : 300

SINALUNGA (SI), at an altitude of 350 m a.s.l. and 7 km from the A1 motorway exit of Valdichiana, for sale in the historic center with a splendid panoramic terrace. Independent access a stone's throw from the main square. The cadastral area measures 276 square meters on 4 levels connected by an internal staircase, plus a warehouse of 29 square meters and a terrace of 21 square meters. On the ground floor, large entrance and basement, warehouse (former shop). On the first floor, it has a large bathroom with washing machine and bathtub, hallway, kitchenette and dining room (it could also be used as a study / bedroom). On the second floor, it has a bathroom with shower, large bedroom with private bathroom, hallway, bedroom on two levels connected by a spiral staircase, another similar bedroom on two levels connected by a spiral staircase. On the third floor (attic), it has a large living room with fireplace and well-finished kitchenette, hallway with sitting area from which you can access a large panoramic terrace. The property is in an excellent state of general conservation. The property is equipped with an autonomous methane heating system. The window frames are made of wood with double glazing and shutters. The flooring is in singlefired ceramic, the floors in brick, the false ceiling with wooden slats. Negotiable price! (Energy Class: G and IPE> 300 Kwh / m2year). Ref. TT182