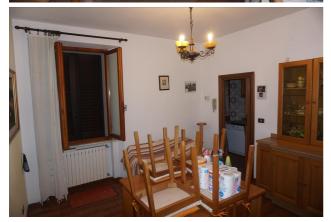

Townhouse for Sale in Sinalunga (SI) Ref: TT182 **Upon request** 

Size : 276 sqm Rooms : 11 Bedrooms : 3 Bathrooms : 3 Energy class : G IPE : 300

SINALUNGA (SI), at an altitude of 350 m a.s.l. and 7 km from the A1 motorway exit of Valdichiana, for sale in the historic center with a splendid panoramic terrace. Independent access a stone's throw from the main square. The cadastral area measures 276 square meters on 4 levels connected by an internal staircase, plus a warehouse of 29 square meters and a terrace of 21 square meters. On the ground floor, large entrance and basement, warehouse (former shop). On the first floor, it has a large bathroom with washing machine and bathtub, hallway, kitchenette and dining room (it could also be used as a study / bedroom). On the second floor, it has a bathroom with shower, large bedroom with private bathroom, hallway, bedroom on two levels connected by a spiral staircase, another similar bedroom on two levels connected by a spiral staircase. On the third floor (attic), it has a large living room with fireplace and well-finished kitchenette, hallway with sitting area from which you can access a large panoramic terrace. The property is in an excellent state of general conservation. The property is equipped with an autonomous methane heating system. The window frames are made of wood with double glazing and shutters. The flooring is in singlefired ceramic, the floors in brick, the false ceiling with wooden slats. Negotiable price! (Energy Class: G and IPE> 300 Kwh / m2year). Ref. TT182