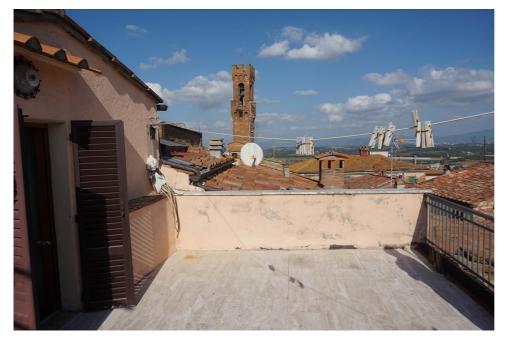

Townhouse for Sale in Sinalunga (SI) Ref: TT182 **Upon request** 

Size : 276 sqm Rooms : 11 Bedrooms : 3 Bathrooms : 3 Energy class : G IPE : 300

SINALUNGA (SI), at an altitude of 350 m a.s.l. and 7 km from the A1 motorway exit of Valdichiana, for sale in the historic center with a splendid panoramic terrace. Independent access a stone's throw from the main square. The cadastral area measures 276 square meters on 4 levels connected by an internal staircase, plus a warehouse of 29 square meters and a terrace of 21 square meters. On the ground floor, large entrance and basement, warehouse (former shop). On the first floor, it has a large bathroom with washing machine and bathtub, hallway, kitchenette and dining room (it could also be used as a study / bedroom). On the second floor, it has a bathroom with shower, large bedroom with private bathroom, hallway, bedroom on two levels connected by a spiral staircase, another similar bedroom on two levels connected by a spiral staircase. On the third floor (attic), it has a large living room with fireplace and well-finished kitchenette, hallway with sitting area from which you can access a large panoramic terrace. The property is in an excellent state of general conservation. The property is equipped with an autonomous methane heating system. The window frames are made of wood with double glazing and shutters. The flooring is in singlefired ceramic, the floors in brick, the false ceiling with wooden slats. Negotiable price! (Energy Class: G and IPE> 300 Kwh / m2year). Ref. TT182