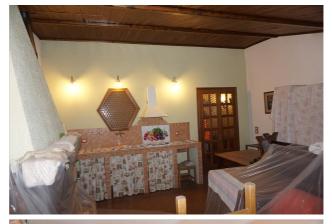

Townhouse for Sale in Sinalunga (SI) Ref: TT182 **Upon request** 

Size : 276 sqm Rooms : 11 Bedrooms : 3 Bathrooms : 3 Energy class : G IPE : 300

SINALUNGA (SI), at an altitude of 350 m a.s.l. and 7 km from the A1 motorway exit of Valdichiana, for sale in the historic center with a splendid panoramic terrace. Independent access a stone's throw from the main square. The cadastral area measures 276 square meters on 4 levels connected by an internal staircase, plus a warehouse of 29 square meters and a terrace of 21 square meters. On the ground floor, large entrance and basement, warehouse (former shop). On the first floor, it has a large bathroom with washing machine and bathtub, hallway, kitchenette and dining room (it could also be used as a study / bedroom). On the second floor, it has a bathroom with shower, large bedroom with private bathroom, hallway, bedroom on two levels connected by a spiral staircase, another similar bedroom on two levels connected by a spiral staircase. On the third floor (attic), it has a large living room with fireplace and well-finished kitchenette, hallway with sitting area from which you can access a large panoramic terrace. The property is in an excellent state of general conservation. The property is equipped with an autonomous methane heating system. The window frames are made of wood with double glazing and shutters. The flooring is in singlefired ceramic, the floors in brick, the false ceiling with wooden slats. Negotiable price! (Energy Class: G and IPE> 300 Kwh / m2year). Ref. TT182