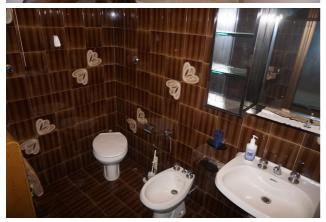

Townhouse for Sale in Sinalunga (SI) Ref: TT182 **Upon request** 

Size : 276 sqm Rooms : 11 Bedrooms : 3 Bathrooms : 3 Energy class : G IPE : 300

SINALUNGA (SI), at an altitude of 350 m a.s.l. and 7 km from the A1 motorway exit of Valdichiana, for sale in the historic center with a splendid panoramic terrace. Independent access a stone's throw from the main square. The cadastral area measures 276 square meters on 4 levels connected by an internal staircase, plus a warehouse of 29 square meters and a terrace of 21 square meters. On the ground floor, large entrance and basement, warehouse (former shop). On the first floor, it has a large bathroom with washing machine and bathtub, hallway, kitchenette and dining room (it could also be used as a study / bedroom). On the second floor, it has a bathroom with shower, large bedroom with private bathroom, hallway, bedroom on two levels connected by a spiral staircase, another similar bedroom on two levels connected by a spiral staircase. On the third floor (attic), it has a large living room with fireplace and well-finished kitchenette, hallway with sitting area from which you can access a large panoramic terrace. The property is in an excellent state of general conservation. The property is equipped with an autonomous methane heating system. The window frames are made of wood with double glazing and shutters. The flooring is in singlefired ceramic, the floors in brick, the false ceiling with wooden slats. Negotiable price! (Energy Class: G and IPE> 300 Kwh / m2year). Ref. TT182