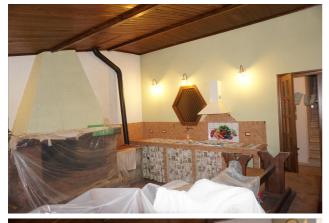

Townhouse for Sale in Sinalunga (SI) Ref: TT182 **Upon request** 

Size : 276 sqm Rooms : 11 Bedrooms : 3 Bathrooms : 3 Energy class : G IPE : 300

SINALUNGA (SI), at an altitude of 350 m a.s.l. and 7 km from the A1 motorway exit of Valdichiana, for sale in the historic center with a splendid panoramic terrace. Independent access a stone's throw from the main square. The cadastral area measures 276 square meters on 4 levels connected by an internal staircase, plus a warehouse of 29 square meters and a terrace of 21 square meters. On the ground floor, large entrance and basement, warehouse (former shop). On the first floor, it has a large bathroom with washing machine and bathtub, hallway, kitchenette and dining room (it could also be used as a study / bedroom). On the second floor, it has a bathroom with shower, large bedroom with private bathroom, hallway, bedroom on two levels connected by a spiral staircase, another similar bedroom on two levels connected by a spiral staircase. On the third floor (attic), it has a large living room with fireplace and well-finished kitchenette, hallway with sitting area from which you can access a large panoramic terrace. The property is in an excellent state of general conservation. The property is equipped with an autonomous methane heating system. The window frames are made of wood with double glazing and shutters. The flooring is in singlefired ceramic, the floors in brick, the false ceiling with wooden slats. Negotiable price! (Energy Class: G and IPE> 300 Kwh / m2year). Ref. TT182