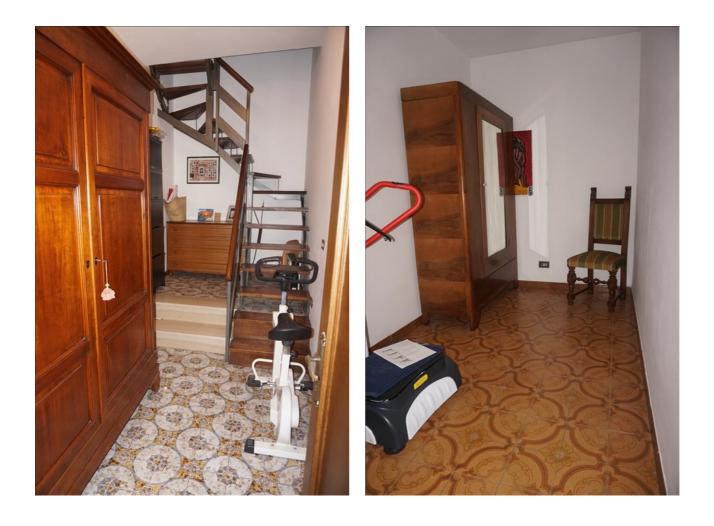

Townhouse for Sale in Sinalunga (SI) Ref: TT182 **Upon request** 

Size : 276 sqm Rooms : 11 Bedrooms : 3 Bathrooms : 3 Energy class : G IPE : 300

SINALUNGA (SI), at an altitude of 350 m a.s.l. and 7 km from the A1 motorway exit of Valdichiana, for sale in the historic center with a splendid panoramic terrace. Independent access a stone's throw from the main square. The cadastral area measures 276 square meters on 4 levels connected by an internal staircase, plus a warehouse of 29 square meters and a terrace of 21 square meters. On the ground floor, large entrance and basement, warehouse (former shop). On the first floor, it has a large bathroom with washing machine and bathtub, hallway, kitchenette and dining room (it could also be used as a study / bedroom). On the second floor, it has a bathroom with shower, large bedroom with private bathroom, hallway, bedroom on two levels connected by a spiral staircase, another similar bedroom on two levels connected by a spiral staircase. On the third floor (attic), it has a large living room with fireplace and well-finished kitchenette, hallway with sitting area from which you can access a large panoramic terrace. The property is in an excellent state of general conservation. The property is equipped with an autonomous methane heating system. The window frames are made of wood with double glazing and shutters. The flooring is in singlefired ceramic, the floors in brick, the false ceiling with wooden slats. Negotiable price! (Energy Class: G and IPE> 300 Kwh / m2year). Ref. TT182