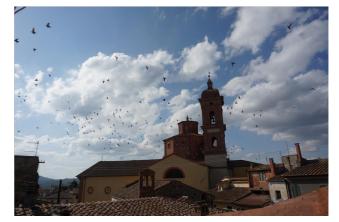

Townhouse for Sale in Sinalunga (SI) Ref: TT182 **Upon request** 

Size : 276 sqm Rooms : 11 Bedrooms : 3 Bathrooms : 3 Energy class : G IPE : 300

SINALUNGA (SI), at an altitude of 350 m a.s.l. and 7 km from the A1 motorway exit of Valdichiana, for sale in the historic center with a splendid panoramic terrace. Independent access a stone's throw from the main square. The cadastral area measures 276 square meters on 4 levels connected by an internal staircase, plus a warehouse of 29 square meters and a terrace of 21 square meters. On the ground floor, large entrance and basement, warehouse (former shop). On the first floor, it has a large bathroom with washing machine and bathtub, hallway, kitchenette and dining room (it could also be used as a study / bedroom). On the second floor, it has a bathroom with shower, large bedroom with private bathroom, hallway, bedroom on two levels connected by a spiral staircase, another similar bedroom on two levels connected by a spiral staircase. On the third floor (attic), it has a large living room with fireplace and well-finished kitchenette, hallway with sitting area from which you can access a large panoramic terrace. The property is in an excellent state of general conservation. The property is equipped with an autonomous methane heating system. The window frames are made of wood with double glazing and shutters. The flooring is in singlefired ceramic, the floors in brick, the false ceiling with wooden slats. Negotiable price! (Energy Class: G and IPE> 300 Kwh / m2year). Ref. TT182