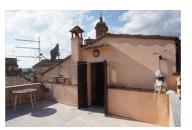

Townhouse for Sale in Sinalunga (SI) Ref: TT182 **Upon request** 

Size : 276 sqm Rooms : 11 Bedrooms : 3 Bathrooms : 3 Energy class : G IPE : 300

SINALUNGA (SI), at an altitude of 350 m a.s.l. and 7 km from the A1 motorway exit of Valdichiana, for sale in the historic center with a splendid panoramic terrace. Independent access a stone's throw from the main square. The cadastral area measures 276 square meters on 4 levels connected by an internal staircase, plus a warehouse of 29 square meters and a terrace of 21 square meters. On the ground floor, large entrance and basement, warehouse (former shop). On the first floor, it has a large bathroom with washing machine and bathtub, hallway, kitchenette and dining room (it could also be used as a study / bedroom). On the second floor, it has a bathroom with shower, large bedroom with private bathroom, hallway, bedroom on two levels connected by a spiral staircase, another similar bedroom on two levels connected by a spiral staircase. On the third floor (attic), it has a large living room with fireplace and well-finished kitchenette, hallway with sitting area from which you can access a large panoramic terrace. The property is in an excellent state of general conservation. The property is equipped with an autonomous methane heating system. The window frames are made of wood with double glazing and shutters. The flooring is in singlefired ceramic, the floors in brick, the false ceiling with wooden slats. Negotiable price! (Energy Class: G and IPE> 300 Kwh / m2year). Ref. TT182