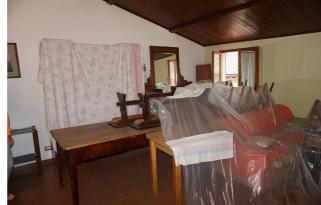

Townhouse for Sale in Sinalunga (SI) Ref: TT182 **Upon request** 

Size : 276 sqm Rooms : 11 Bedrooms : 3 Bathrooms : 3 Energy class : G IPE : 300

SINALUNGA (SI), at an altitude of 350 m a.s.l. and 7 km from the A1 motorway exit of Valdichiana, for sale in the historic center with a splendid panoramic terrace. Independent access a stone's throw from the main square. The cadastral area measures 276 square meters on 4 levels connected by an internal staircase, plus a warehouse of 29 square meters and a terrace of 21 square meters. On the ground floor, large entrance and basement, warehouse (former shop). On the first floor, it has a large bathroom with washing machine and bathtub, hallway, kitchenette and dining room (it could also be used as a study / bedroom). On the second floor, it has a bathroom with shower, large bedroom with private bathroom, hallway, bedroom on two levels connected by a spiral staircase, another similar bedroom on two levels connected by a spiral staircase. On the third floor (attic), it has a large living room with fireplace and well-finished kitchenette, hallway with sitting area from which you can access a large panoramic terrace. The property is in an excellent state of general conservation. The property is equipped with an autonomous methane heating system. The window frames are made of wood with double glazing and shutters. The flooring is in singlefired ceramic, the floors in brick, the false ceiling with wooden slats. Negotiable price! (Energy Class: G and IPE> 300 Kwh / m2year). Ref. TT182