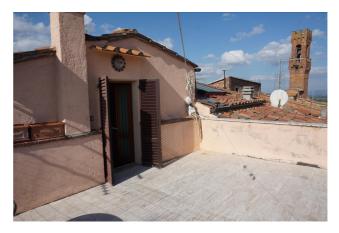

Townhouse for Sale in Sinalunga (SI) Ref: TT182 **Upon request** 

Size : 276 sqm Rooms : 11 Bedrooms : 3 Bathrooms : 3 Energy class : G IPE : 300

SINALUNGA (SI), at an altitude of 350 m a.s.l. and 7 km from the A1 motorway exit of Valdichiana, for sale in the historic center with a splendid panoramic terrace. Independent access a stone's throw from the main square. The cadastral area measures 276 square meters on 4 levels connected by an internal staircase, plus a warehouse of 29 square meters and a terrace of 21 square meters. On the ground floor, large entrance and basement, warehouse (former shop). On the first floor, it has a large bathroom with washing machine and bathtub, hallway, kitchenette and dining room (it could also be used as a study / bedroom). On the second floor, it has a bathroom with shower, large bedroom with private bathroom, hallway, bedroom on two levels connected by a spiral staircase, another similar bedroom on two levels connected by a spiral staircase. On the third floor (attic), it has a large living room with fireplace and well-finished kitchenette, hallway with sitting area from which you can access a large panoramic terrace. The property is in an excellent state of general conservation. The property is equipped with an autonomous methane heating system. The window frames are made of wood with double glazing and shutters. The flooring is in singlefired ceramic, the floors in brick, the false ceiling with wooden slats. Negotiable price! (Energy Class: G and IPE> 300 Kwh / m2year). Ref. TT182