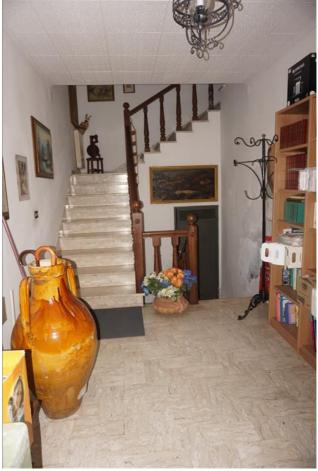

Townhouse for Sale in Sinalunga (SI) Ref: TT182 **Upon request** 

Size : 276 sqm Rooms : 11 Bedrooms : 3 Bathrooms : 3 Energy class : G IPE : 300

SINALUNGA (SI), at an altitude of 350 m a.s.l. and 7 km from the A1 motorway exit of Valdichiana, for sale in the historic center with a splendid panoramic terrace. Independent access a stone's throw from the main square. The cadastral area measures 276 square meters on 4 levels connected by an internal staircase, plus a warehouse of 29 square meters and a terrace of 21 square meters. On the ground floor, large entrance and basement, warehouse (former shop). On the first floor, it has a large bathroom with washing machine and bathtub, hallway, kitchenette and dining room (it could also be used as a study / bedroom). On the second floor, it has a bathroom with shower, large bedroom with private bathroom, hallway, bedroom on two levels connected by a spiral staircase, another similar bedroom on two levels connected by a spiral staircase. On the third floor (attic), it has a large living room with fireplace and well-finished kitchenette, hallway with sitting area from which you can access a large panoramic terrace. The property is in an excellent state of general conservation. The property is equipped with an autonomous methane heating system. The window frames are made of wood with double glazing and shutters. The flooring is in singlefired ceramic, the floors in brick, the false ceiling with wooden slats. Negotiable price! (Energy Class: G and IPE> 300 Kwh / m2year). Ref. TT182