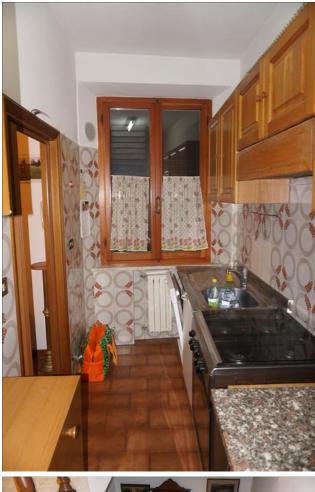

Townhouse for Sale in Sinalunga (SI) Ref: TT182 **Upon request** 

Size : 276 sqm Rooms : 11 Bedrooms : 3 Bathrooms : 3 Energy class : G IPE : 300

SINALUNGA (SI), at an altitude of 350 m a.s.l. and 7 km from the A1 motorway exit of Valdichiana, for sale in the historic center with a splendid panoramic terrace. Independent access a stone's throw from the main square. The cadastral area measures 276 square meters on 4 levels connected by an internal staircase, plus a warehouse of 29 square meters and a terrace of 21 square meters. On the ground floor, large entrance and basement, warehouse (former shop). On the first floor, it has a large bathroom with washing machine and bathtub, hallway, kitchenette and dining room (it could also be used as a study / bedroom). On the second floor, it has a bathroom with shower, large bedroom with private bathroom, hallway, bedroom on two levels connected by a spiral staircase, another similar bedroom on two levels connected by a spiral staircase. On the third floor (attic), it has a large living room with fireplace and well-finished kitchenette, hallway with sitting area from which you can access a large panoramic terrace. The property is in an excellent state of general conservation. The property is equipped with an autonomous methane heating system. The window frames are made of wood with double glazing and shutters. The flooring is in singlefired ceramic, the floors in brick, the false ceiling with wooden slats. Negotiable price! (Energy Class: G and IPE> 300 Kwh / m2year). Ref. TT182