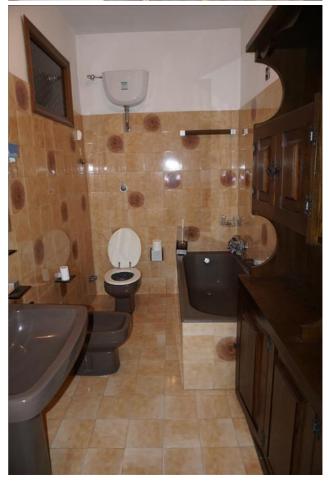

Townhouse for Sale in Sinalunga (SI) Ref: TT182 **Upon request** 

Size : 276 sqm Rooms : 11 Bedrooms : 3 Bathrooms : 3 Energy class : G IPE : 300

SINALUNGA (SI), at an altitude of 350 m a.s.l. and 7 km from the A1 motorway exit of Valdichiana, for sale in the historic center with a splendid panoramic terrace. Independent access a stone's throw from the main square. The cadastral area measures 276 square meters on 4 levels connected by an internal staircase, plus a warehouse of 29 square meters and a terrace of 21 square meters. On the ground floor, large entrance and basement, warehouse (former shop). On the first floor, it has a large bathroom with washing machine and bathtub, hallway, kitchenette and dining room (it could also be used as a study / bedroom). On the second floor, it has a bathroom with shower, large bedroom with private bathroom, hallway, bedroom on two levels connected by a spiral staircase, another similar bedroom on two levels connected by a spiral staircase. On the third floor (attic), it has a large living room with fireplace and well-finished kitchenette, hallway with sitting area from which you can access a large panoramic terrace. The property is in an excellent state of general conservation. The property is equipped with an autonomous methane heating system. The window frames are made of wood with double glazing and shutters. The flooring is in singlefired ceramic, the floors in brick, the false ceiling with wooden slats. Negotiable price! (Energy Class: G and IPE> 300 Kwh / m2year). Ref. TT182