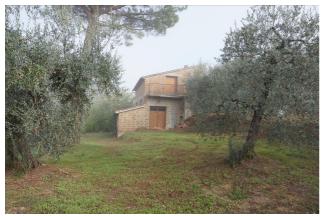

## Country houses for Sale in Monteleone d'Orvieto (TR)

150.000 €

Ref: CS131

Size: 900 sqm Field: 3 ha

Garage : Double Garden : Private Energy class : G

**IPE**: 300

MONTELEONE DI ORVIETO (TR), in Loc. Le Costarelle, at an altitude of 530 m s.l.m. and 10 km from the A1 motorway exit of Fabbro, in a hilly position with a panoramic view, surrounded by the beautiful Umbrian countryside for sale Borgo consists of several apartments, garages, warehouses and cellars covering an area of about 900 square meters. The village is surrounded by olive groves and woods for about 2 hectares of land. The static nature of the property is good but needs restructuring and personalization. Request Euro 150,000 negotiable. (Energy Class: G and IPE> 300 Kwh / m2 year). Ref. CS131