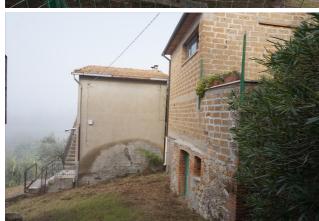

## Country houses for Sale in Monteleone d'Orvieto (TR)

150.000 €

Ref: CS131

Size: 900 sqm Field: 3 ha

Garage : Double Garden : Private Energy class : G

**IPE**: 300

MONTELEONE DI ORVIETO (TR), in Loc. Le Costarelle, at an altitude of 530 m s.l.m. and 10 km from the A1 motorway exit of Fabbro, in a hilly position with a panoramic view, surrounded by the beautiful Umbrian countryside for sale Borgo consists of several apartments, garages, warehouses and cellars covering an area of about 900 square meters. The village is surrounded by olive groves and woods for about 2 hectares of land. The static nature of the property is good but needs restructuring and personalization. Request Euro 150,000 negotiable. (Energy Class: G and IPE> 300 Kwh / m2 year). Ref. CS131