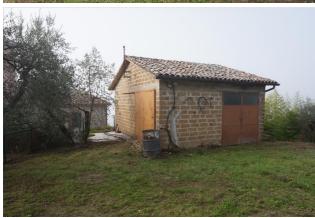

## Country houses for Sale in Monteleone d'Orvieto (TR)

150.000 €

Ref: CS131

Size: 900 sqm Field: 3 ha

Garage : Double Garden : Private Energy class : G

**IPE**: 300

MONTELEONE DI ORVIETO (TR), in Loc. Le Costarelle, at an altitude of 530 m s.l.m. and 10 km from the A1 motorway exit of Fabbro, in a hilly position with a panoramic view, surrounded by the beautiful Umbrian countryside for sale Borgo consists of several apartments, garages, warehouses and cellars covering an area of about 900 square meters. The village is surrounded by olive groves and woods for about 2 hectares of land. The static nature of the property is good but needs restructuring and personalization. Request Euro 150,000 negotiable. (Energy Class: G and IPE> 300 Kwh / m2 year). Ref. CS131