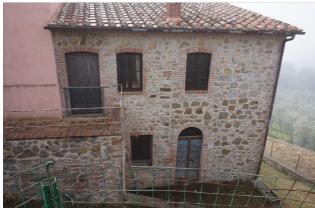

## Country houses for Sale in Monteleone d'Orvieto (TR)

150.000 €

Ref: CS131

Size: 900 sqm Field: 3 ha

Garage : Double Garden : Private Energy class : G

**IPE**: 300

MONTELEONE DI ORVIETO (TR), in Loc. Le Costarelle, at an altitude of 530 m s.l.m. and 10 km from the A1 motorway exit of Fabbro, in a hilly position with a panoramic view, surrounded by the beautiful Umbrian countryside for sale Borgo consists of several apartments, garages, warehouses and cellars covering an area of about 900 square meters. The village is surrounded by olive groves and woods for about 2 hectares of land. The static nature of the property is good but needs restructuring and personalization. Request Euro 150,000 negotiable. (Energy Class: G and IPE> 300 Kwh / m2 year). Ref. CS131