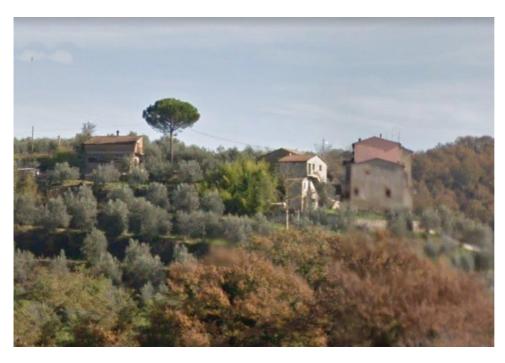

## Country houses for Sale in Monteleone d'Orvieto (TR)

150.000 €

Ref: CS131

Size: 900 sqm Field: 3 ha

Garage : Double Garden : Private Energy class : G

**IPE**: 300

MONTELEONE DI ORVIETO (TR), in Loc. Le Costarelle, at an altitude of 530 m s.l.m. and 10 km from the A1 motorway exit of Fabbro, in a hilly position with a panoramic view, surrounded by the beautiful Umbrian countryside for sale Borgo consists of several apartments, garages, warehouses and cellars covering an area of about 900 square meters. The village is surrounded by olive groves and woods for about 2 hectares of land. The static nature of the property is good but needs restructuring and personalization. Request Euro 150,000 negotiable. (Energy Class: G and IPE> 300 Kwh / m2 year). Ref. CS131