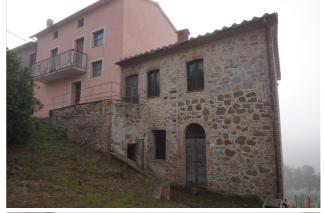

## Country houses for Sale in Monteleone d'Orvieto (TR)

150.000 €

Ref: CS131

Size: 900 sqm Field: 3 ha

Garage : Double Garden : Private Energy class : G

**IPE**: 300

MONTELEONE DI ORVIETO (TR), in Loc. Le Costarelle, at an altitude of 530 m s.l.m. and 10 km from the A1 motorway exit of Fabbro, in a hilly position with a panoramic view, surrounded by the beautiful Umbrian countryside for sale Borgo consists of several apartments, garages, warehouses and cellars covering an area of about 900 square meters. The village is surrounded by olive groves and woods for about 2 hectares of land. The static nature of the property is good but needs restructuring and personalization. Request Euro 150,000 negotiable. (Energy Class: G and IPE> 300 Kwh / m2 year). Ref. CS131