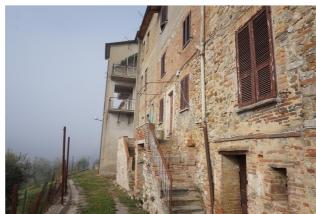

## Country houses for Sale in Monteleone d'Orvieto (TR)

150.000 €

Ref: CS131

Size: 900 sqm Field: 3 ha

Garage : Double Garden : Private Energy class : G

**IPE**: 300

MONTELEONE DI ORVIETO (TR), in Loc. Le Costarelle, at an altitude of 530 m s.l.m. and 10 km from the A1 motorway exit of Fabbro, in a hilly position with a panoramic view, surrounded by the beautiful Umbrian countryside for sale Borgo consists of several apartments, garages, warehouses and cellars covering an area of about 900 square meters. The village is surrounded by olive groves and woods for about 2 hectares of land. The static nature of the property is good but needs restructuring and personalization. Request Euro 150,000 negotiable. (Energy Class: G and IPE> 300 Kwh / m2 year). Ref. CS131