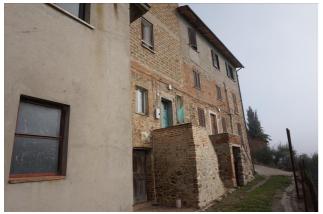

## Country houses for Sale in Monteleone d'Orvieto (TR)

150.000 €

Ref: CS131

Size: 900 sqm Field: 3 ha

Garage : Double Garden : Private Energy class : G

**IPE**: 300

MONTELEONE DI ORVIETO (TR), in Loc. Le Costarelle, at an altitude of 530 m s.l.m. and 10 km from the A1 motorway exit of Fabbro, in a hilly position with a panoramic view, surrounded by the beautiful Umbrian countryside for sale Borgo consists of several apartments, garages, warehouses and cellars covering an area of about 900 square meters. The village is surrounded by olive groves and woods for about 2 hectares of land. The static nature of the property is good but needs restructuring and personalization. Request Euro 150,000 negotiable. (Energy Class: G and IPE> 300 Kwh / m2 year). Ref. CS131