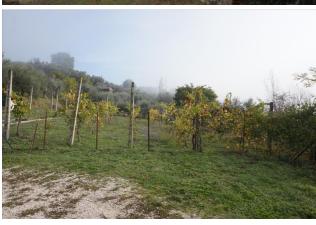

## Country houses for Sale in Monteleone d'Orvieto (TR)

150.000 €

Ref: CS131

Size: 900 sqm Field: 3 ha

Garage : Double Garden : Private Energy class : G

**IPE**: 300

MONTELEONE DI ORVIETO (TR), in Loc. Le Costarelle, at an altitude of 530 m s.l.m. and 10 km from the A1 motorway exit of Fabbro, in a hilly position with a panoramic view, surrounded by the beautiful Umbrian countryside for sale Borgo consists of several apartments, garages, warehouses and cellars covering an area of about 900 square meters. The village is surrounded by olive groves and woods for about 2 hectares of land. The static nature of the property is good but needs restructuring and personalization. Request Euro 150,000 negotiable. (Energy Class: G and IPE> 300 Kwh / m2 year). Ref. CS131