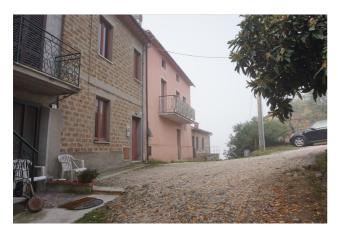

## Country houses for Sale in Monteleone d'Orvieto (TR)

150.000 €

Ref: CS131

Size: 900 sqm Field: 3 ha

Garage : Double Garden : Private Energy class : G

**IPE**: 300

MONTELEONE DI ORVIETO (TR), in Loc. Le Costarelle, at an altitude of 530 m s.l.m. and 10 km from the A1 motorway exit of Fabbro, in a hilly position with a panoramic view, surrounded by the beautiful Umbrian countryside for sale Borgo consists of several apartments, garages, warehouses and cellars covering an area of about 900 square meters. The village is surrounded by olive groves and woods for about 2 hectares of land. The static nature of the property is good but needs restructuring and personalization. Request Euro 150,000 negotiable. (Energy Class: G and IPE> 300 Kwh / m2 year). Ref. CS131