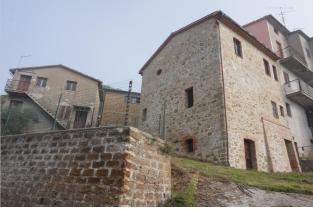

## Country houses for Sale in Monteleone d'Orvieto (TR)

150.000 €

Ref: CS131

Size: 900 sqm Field: 3 ha

Garage : Double Garden : Private Energy class : G

**IPE**: 300

MONTELEONE DI ORVIETO (TR), in Loc. Le Costarelle, at an altitude of 530 m s.l.m. and 10 km from the A1 motorway exit of Fabbro, in a hilly position with a panoramic view, surrounded by the beautiful Umbrian countryside for sale Borgo consists of several apartments, garages, warehouses and cellars covering an area of about 900 square meters. The village is surrounded by olive groves and woods for about 2 hectares of land. The static nature of the property is good but needs restructuring and personalization. Request Euro 150,000 negotiable. (Energy Class: G and IPE> 300 Kwh / m2 year). Ref. CS131