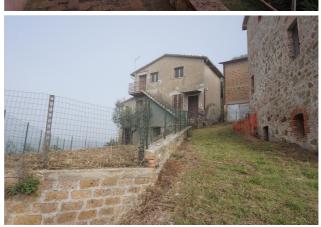

## Country houses for Sale in Monteleone d'Orvieto (TR)

150.000 €

Ref: CS131

Size: 900 sqm Field: 3 ha

Garage : Double Garden : Private Energy class : G

**IPE**: 300

MONTELEONE DI ORVIETO (TR), in Loc. Le Costarelle, at an altitude of 530 m s.l.m. and 10 km from the A1 motorway exit of Fabbro, in a hilly position with a panoramic view, surrounded by the beautiful Umbrian countryside for sale Borgo consists of several apartments, garages, warehouses and cellars covering an area of about 900 square meters. The village is surrounded by olive groves and woods for about 2 hectares of land. The static nature of the property is good but needs restructuring and personalization. Request Euro 150,000 negotiable. (Energy Class: G and IPE> 300 Kwh / m2 year). Ref. CS131