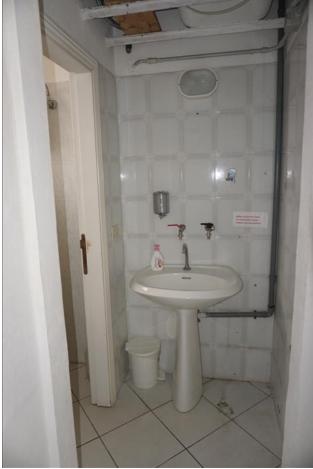

## Commercial properties for Rent in Sinalunga (SI) Ref: LC25

**Upon request** 

Size : 69 sqm Bathrooms : 1 Energy class : G IPE : 300

SINALUNGA (SI), Pieve area of easy access, shop for rent on the ground floor of about 69 square meters in a building from the 90s, without condominium fees, is in excellent general condition, bright and has a single room with two windows, bathroom, dressing room, dressing room and closet. Also suitable as a laboratory, medical clinic or office as it is not directly exposed to main roads. Easy parking in front. Aluminum frames with double glazing and electrically controlled gates. The flooring of the whole floor is in single-fired ceramic. Height of the rooms 3 meters. Previously heated with a heat pump, then it remains prepared. Private Negotiation. (Energy Class: G and IPE> 300 Kwh / m2year). Ref. LC25. Possibility also to buy it.