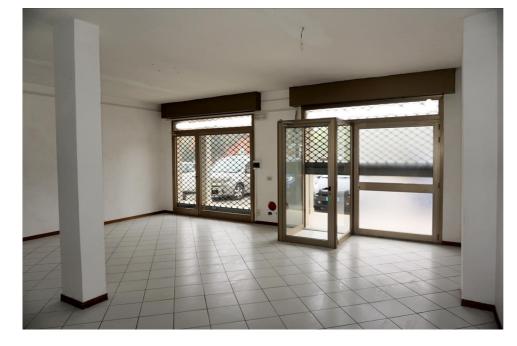

## Commercial properties for Rent in Sinalunga (SI) Ref: LC25

**Upon request** 

Size : 69 sqm Bathrooms : 1 Energy class : G IPE : 300

SINALUNGA (SI), Pieve area of easy access, shop for rent on the ground floor of about 69 square meters in a building from the 90s, without condominium fees, is in excellent general condition, bright and has a single room with two windows, bathroom, dressing room, dressing room and closet. Also suitable as a laboratory, medical clinic or office as it is not directly exposed to main roads. Easy parking in front. Aluminum frames with double glazing and electrically controlled gates. The flooring of the whole floor is in single-fired ceramic. Height of the rooms 3 meters. Previously heated with a heat pump, then it remains prepared. Private Negotiation. (Energy Class: G and IPE> 300 Kwh / m2year). Ref. LC25. Possibility also to buy it.