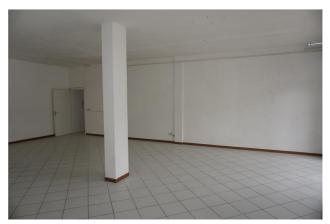

## Commercial properties for Rent in Sinalunga (SI) Ref: LC25

**Upon request** 

Size : 69 sqm Bathrooms : 1 Energy class : G IPE : 300

SINALUNGA (SI), Pieve area of easy access, shop for rent on the ground floor of about 69 square meters in a building from the 90s, without condominium fees, is in excellent general condition, bright and has a single room with two windows, bathroom, dressing room, dressing room and closet. Also suitable as a laboratory, medical clinic or office as it is not directly exposed to main roads. Easy parking in front. Aluminum frames with double glazing and electrically controlled gates. The flooring of the whole floor is in single-fired ceramic. Height of the rooms 3 meters. Previously heated with a heat pump, then it remains prepared. Private Negotiation. (Energy Class: G and IPE> 300 Kwh / m2year). Ref. LC25. Possibility also to buy it.