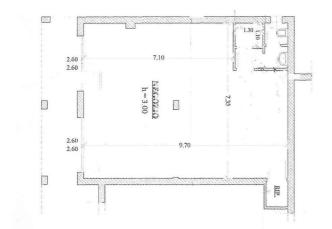

## Commercial properties for Rent in Sinalunga (SI) Ref: LC25

**Upon request** 

Size : 69 sqm Bathrooms : 1 Energy class : G IPE : 300

SINALUNGA (SI), Pieve area of easy access, shop for rent on the ground floor of about 69 square meters in a building from the 90s, without condominium fees, is in excellent general condition, bright and has a single room with two windows, bathroom, dressing room, dressing room and closet. Also suitable as a laboratory, medical clinic or office as it is not directly exposed to main roads. Easy parking in front. Aluminum frames with double glazing and electrically controlled gates. The flooring of the whole floor is in single-fired ceramic. Height of the rooms 3 meters. Previously heated with a heat pump, then it remains prepared. Private Negotiation. (Energy Class: G and IPE> 300 Kwh / m2year). Ref. LC25. Possibility also to buy it.