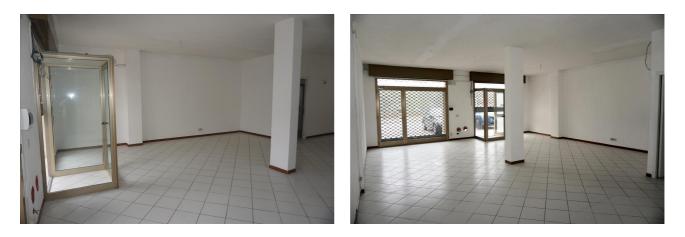

## Commercial properties for Rent in Sinalunga (SI) Ref: LC25

**Upon request** 

Size : 69 sqm Bathrooms : 1 Energy class : G IPE : 300

SINALUNGA (SI), Pieve area of easy access, shop for rent on the ground floor of about 69 square meters in a building from the 90s, without condominium fees, is in excellent general condition, bright and has a single room with two windows, bathroom, dressing room, dressing room and closet. Also suitable as a laboratory, medical clinic or office as it is not directly exposed to main roads. Easy parking in front. Aluminum frames with double glazing and electrically controlled gates. The flooring of the whole floor is in single-fired ceramic. Height of the rooms 3 meters. Previously heated with a heat pump, then it remains prepared. Private Negotiation. (Energy Class: G and IPE> 300 Kwh / m2year). Ref. LC25. Possibility also to buy it.