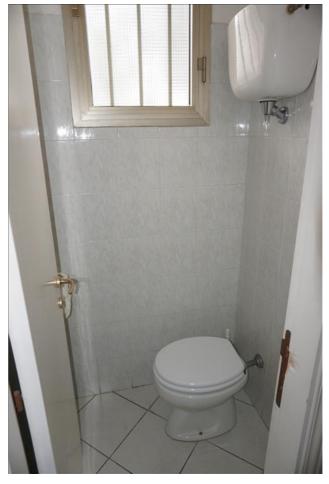

## Commercial properties for Rent in Sinalunga (SI) Ref: LC25

**Upon request** 

Size : 69 sqm Bathrooms : 1 Energy class : G IPE : 300

SINALUNGA (SI), Pieve area of easy access, shop for rent on the ground floor of about 69 square meters in a building from the 90s, without condominium fees, is in excellent general condition, bright and has a single room with two windows, bathroom, dressing room, dressing room and closet. Also suitable as a laboratory, medical clinic or office as it is not directly exposed to main roads. Easy parking in front. Aluminum frames with double glazing and electrically controlled gates. The flooring of the whole floor is in single-fired ceramic. Height of the rooms 3 meters. Previously heated with a heat pump, then it remains prepared. Private Negotiation. (Energy Class: G and IPE> 300 Kwh / m2year). Ref. LC25. Possibility also to buy it.