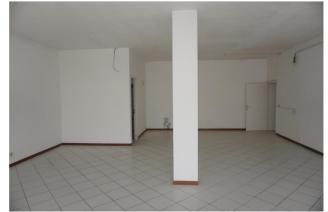

## Commercial properties for Rent in Sinalunga (SI) Ref: LC25

**Upon request** 

Size : 69 sqm Bathrooms : 1 Energy class : G IPE : 300

SINALUNGA (SI), Pieve area of easy access, shop for rent on the ground floor of about 69 square meters in a building from the 90s, without condominium fees, is in excellent general condition, bright and has a single room with two windows, bathroom, dressing room, dressing room and closet. Also suitable as a laboratory, medical clinic or office as it is not directly exposed to main roads. Easy parking in front. Aluminum frames with double glazing and electrically controlled gates. The flooring of the whole floor is in single-fired ceramic. Height of the rooms 3 meters. Previously heated with a heat pump, then it remains prepared. Private Negotiation. (Energy Class: G and IPE> 300 Kwh / m2year). Ref. LC25. Possibility also to buy it.