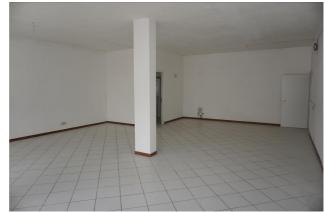

## Commercial properties for Rent in Sinalunga (SI) Ref: LC25

**Upon request** 

Size : 69 sqm Bathrooms : 1 Energy class : G IPE : 300

SINALUNGA (SI), Pieve area of easy access, shop for rent on the ground floor of about 69 square meters in a building from the 90s, without condominium fees, is in excellent general condition, bright and has a single room with two windows, bathroom, dressing room, dressing room and closet. Also suitable as a laboratory, medical clinic or office as it is not directly exposed to main roads. Easy parking in front. Aluminum frames with double glazing and electrically controlled gates. The flooring of the whole floor is in single-fired ceramic. Height of the rooms 3 meters. Previously heated with a heat pump, then it remains prepared. Private Negotiation. (Energy Class: G and IPE> 300 Kwh / m2year). Ref. LC25. Possibility also to buy it.