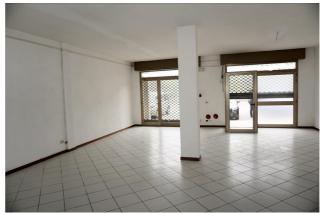

## Commercial properties for Rent in Sinalunga (SI) Ref: LC25

**Upon request** 

Size : 69 sqm Bathrooms : 1 Energy class : G IPE : 300

SINALUNGA (SI), Pieve area of easy access, shop for rent on the ground floor of about 69 square meters in a building from the 90s, without condominium fees, is in excellent general condition, bright and has a single room with two windows, bathroom, dressing room, dressing room and closet. Also suitable as a laboratory, medical clinic or office as it is not directly exposed to main roads. Easy parking in front. Aluminum frames with double glazing and electrically controlled gates. The flooring of the whole floor is in single-fired ceramic. Height of the rooms 3 meters. Previously heated with a heat pump, then it remains prepared. Private Negotiation. (Energy Class: G and IPE> 300 Kwh / m2year). Ref. LC25. Possibility also to buy it.