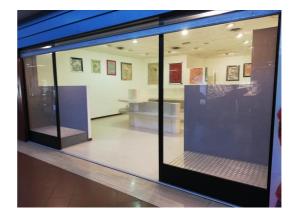

## Commercial properties for Sale in Chiusi (SI) Ref: LC23

70.000 €

Size : 62 sqm Rooms : 2,5 Bedrooms : 1 Bathrooms : 1 Energy class : G IPE : 300

Chiusi (Si), Loc. Querce al pine. and 500 meters km from the A1 motorway exit of Chiusi/Chianciano Terme, for sale commercial premises in an excellent position, consisting of a room of approx. 62, bathroom with antibagno, closet and changing room. The room is located on the ground floor of a shopping center building. The place is very bright, well exposed, it enjoys a large showcase on the main passage. The building on which the property insists was built in the 90s. It presents itself in excellent condition of general conservation. The property is equipped with an autonomous electrical heating system, air conditioning system, alarm system. The external fixtures are in black anodized metal with double anti -meter glass. The pavement of the whole plan is in monocotu ceramic. Request Euro 70.000,00. Purchaseplace of purchase with rent with future sale pact. (Energy class: G and I.P.E.:> 200 kWh/M3 year). Ref. LC23