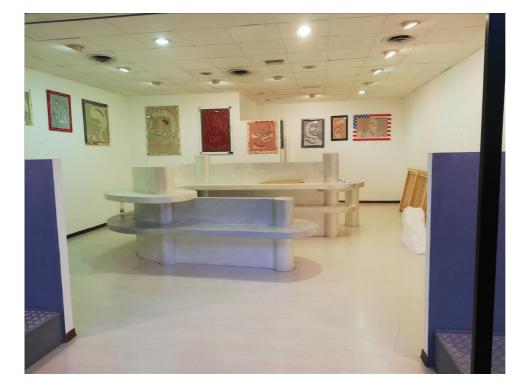

## Commercial properties for Sale in Chiusi (SI) Ref: LC23

70.000 €

Size : 62 sqm Rooms : 2,5 Bedrooms : 1 Bathrooms : 1 Energy class : G IPE : 300

Chiusi (Si), Loc. Querce al pine. and 500 meters km from the A1 motorway exit of Chiusi/Chianciano Terme, for sale commercial premises in an excellent position, consisting of a room of approx. 62, bathroom with antibagno, closet and changing room. The room is located on the ground floor of a shopping center building. The place is very bright, well exposed, it enjoys a large showcase on the main passage. The building on which the property insists was built in the 90s. It presents itself in excellent condition of general conservation. The property is equipped with an autonomous electrical heating system, air conditioning system, alarm system. The external fixtures are in black anodized metal with double anti -meter glass. The pavement of the whole plan is in monocotu ceramic. Request Euro 70.000,00. Purchaseplace of purchase with rent with future sale pact. (Energy class: G and I.P.E.:> 200 kWh/M3 year). Ref. LC23