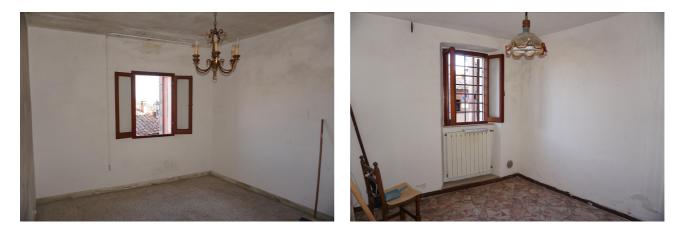

Townhouse for Sale in Sinalunga (SI) Ref: TT175 59.000 €

Size : 60 sqm Rooms : 3 Bedrooms : 1 Bathrooms : 1 Energy class : G IPE : 300

SINALUNGA (SI), at an altitude of 360 m s.l.m. and 7 km from the A1 motorway exit of Valdichiana, sale of townhouse in the historic center in a private location, independent access with easy parking. The surface measures about 60 square meters on two levels. Panoramic views. On the ground floor it has an entrance hall, kitchen / dining room with utility room, internal staircase leading to the upper floor, where we find the bedroom and the bathroom with tub and laundry. The building was renovated in the 1970s and is in a good general state of preservation, including the roof, although it needs to be renovated to include services and facilities. The building is equipped with an independent methane heating system. The window frames are made of wood (Douglas fir) with simple glass and shutters. The flooring is in marble grit and the floors are in latero / cement. Request Euro 59000 negotiable. (Energy Class: G and IPE> 300 Kwh / m2 year). Ref. TT175