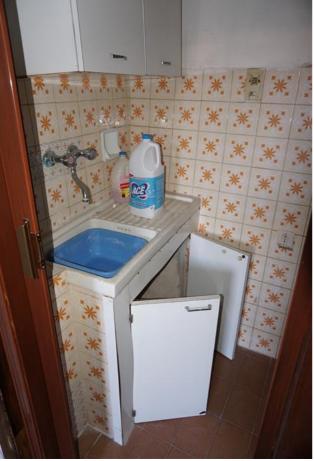

Townhouse for Sale in Sinalunga (SI) Ref: TT175 59.000 €

Size : 60 sqm Rooms : 3 Bedrooms : 1 Bathrooms : 1 Energy class : G IPE : 300

SINALUNGA (SI), at an altitude of 360 m s.l.m. and 7 km from the A1 motorway exit of Valdichiana, sale of townhouse in the historic center in a private location, independent access with easy parking. The surface measures about 60 square meters on two levels. Panoramic views. On the ground floor it has an entrance hall, kitchen / dining room with utility room, internal staircase leading to the upper floor, where we find the bedroom and the bathroom with tub and laundry. The building was renovated in the 1970s and is in a good general state of preservation, including the roof, although it needs to be renovated to include services and facilities. The building is equipped with an independent methane heating system. The window frames are made of wood (Douglas fir) with simple glass and shutters. The flooring is in marble grit and the floors are in latero / cement. Request Euro 59000 negotiable. (Energy Class: G and IPE> 300 Kwh / m2 year). Ref. TT175