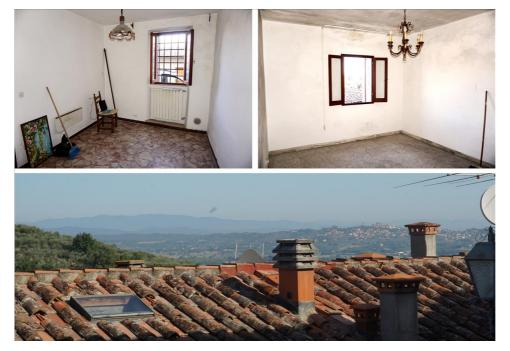

Townhouse for Sale in Sinalunga (SI) Ref: TT175 59.000 €

Size : 60 sqm Rooms : 3 Bedrooms : 1 Bathrooms : 1 Energy class : G IPE : 300

SINALUNGA (SI), at an altitude of 360 m s.l.m. and 7 km from the A1 motorway exit of Valdichiana, sale of townhouse in the historic center in a private location, independent access with easy parking. The surface measures about 60 square meters on two levels. Panoramic views. On the ground floor it has an entrance hall, kitchen / dining room with utility room, internal staircase leading to the upper floor, where we find the bedroom and the bathroom with tub and laundry. The building was renovated in the 1970s and is in a good general state of preservation, including the roof, although it needs to be renovated to include services and facilities. The building is equipped with an independent methane heating system. The window frames are made of wood (Douglas fir) with simple glass and shutters. The flooring is in marble grit and the floors are in latero / cement. Request Euro 59000 negotiable. (Energy Class: G and IPE> 300 Kwh / m2 year). Ref. TT175