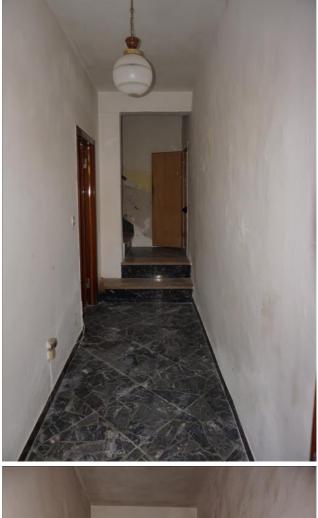

Townhouse for Sale in Sinalunga (SI) Ref: TT175 59.000 €

Size : 60 sqm Rooms : 3 Bedrooms : 1 Bathrooms : 1 Energy class : G IPE : 300

SINALUNGA (SI), at an altitude of 360 m s.l.m. and 7 km from the A1 motorway exit of Valdichiana, sale of townhouse in the historic center in a private location, independent access with easy parking. The surface measures about 60 square meters on two levels. Panoramic views. On the ground floor it has an entrance hall, kitchen / dining room with utility room, internal staircase leading to the upper floor, where we find the bedroom and the bathroom with tub and laundry. The building was renovated in the 1970s and is in a good general state of preservation, including the roof, although it needs to be renovated to include services and facilities. The building is equipped with an independent methane heating system. The window frames are made of wood (Douglas fir) with simple glass and shutters. The flooring is in marble grit and the floors are in latero / cement. Request Euro 59000 negotiable. (Energy Class: G and IPE> 300 Kwh / m2 year). Ref. TT175