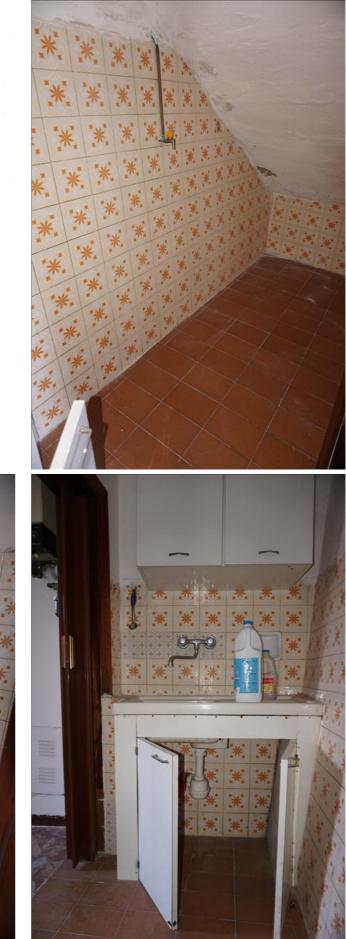

Townhouse for Sale in Sinalunga (SI) Ref: TT175 59.000 €

Size : 60 sqm Rooms : 3 Bedrooms : 1 Bathrooms : 1 Energy class : G IPE : 300

SINALUNGA (SI), at an altitude of 360 m s.l.m. and 7 km from the A1 motorway exit of Valdichiana, sale of townhouse in the historic center in a private location, independent access with easy parking. The surface measures about 60 square meters on two levels. Panoramic views. On the ground floor it has an entrance hall, kitchen / dining room with utility room, internal staircase leading to the upper floor, where we find the bedroom and the bathroom with tub and laundry. The building was renovated in the 1970s and is in a good general state of preservation, including the roof, although it needs to be renovated to include services and facilities. The building is equipped with an independent methane heating system. The window frames are made of wood (Douglas fir) with simple glass and shutters. The flooring is in marble grit and the floors are in latero / cement. Request Euro 59000 negotiable. (Energy Class: G and IPE> 300 Kwh / m2 year). Ref. TT175