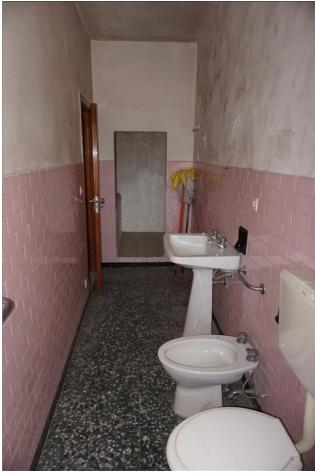

Townhouse for Sale in Sinalunga (SI) Ref: TT175 59.000 €

Size : 60 sqm Rooms : 3 Bedrooms : 1 Bathrooms : 1 Energy class : G IPE : 300

SINALUNGA (SI), at an altitude of 360 m s.l.m. and 7 km from the A1 motorway exit of Valdichiana, sale of townhouse in the historic center in a private location, independent access with easy parking. The surface measures about 60 square meters on two levels. Panoramic views. On the ground floor it has an entrance hall, kitchen / dining room with utility room, internal staircase leading to the upper floor, where we find the bedroom and the bathroom with tub and laundry. The building was renovated in the 1970s and is in a good general state of preservation, including the roof, although it needs to be renovated to include services and facilities. The building is equipped with an independent methane heating system. The window frames are made of wood (Douglas fir) with simple glass and shutters. The flooring is in marble grit and the floors are in latero / cement. Request Euro 59000 negotiable. (Energy Class: G and IPE> 300 Kwh / m2 year). Ref. TT175