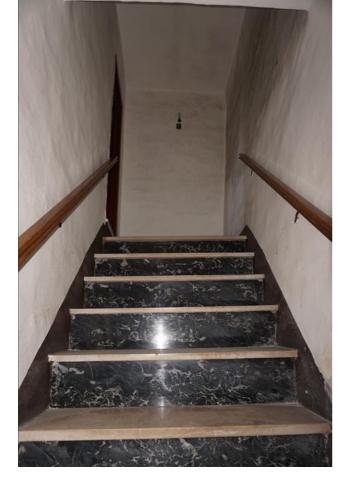

Townhouse for Sale in Sinalunga (SI) Ref: TT175 59.000 €

Size : 60 sqm Rooms : 3 Bedrooms : 1 Bathrooms : 1 Energy class : G IPE : 300

SINALUNGA (SI), at an altitude of 360 m s.l.m. and 7 km from the A1 motorway exit of Valdichiana, sale of townhouse in the historic center in a private location, independent access with easy parking. The surface measures about 60 square meters on two levels. Panoramic views. On the ground floor it has an entrance hall, kitchen / dining room with utility room, internal staircase leading to the upper floor, where we find the bedroom and the bathroom with tub and laundry. The building was renovated in the 1970s and is in a good general state of preservation, including the roof, although it needs to be renovated to include services and facilities. The building is equipped with an independent methane heating system. The window frames are made of wood (Douglas fir) with simple glass and shutters. The flooring is in marble grit and the floors are in latero / cement. Request Euro 59000 negotiable. (Energy Class: G and IPE> 300 Kwh / m2 year). Ref. TT175