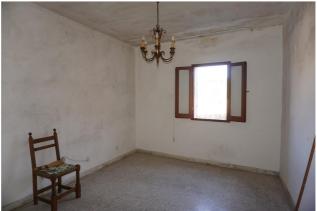

Townhouse for Sale in Sinalunga (SI) Ref: TT175 59.000 €

Size : 60 sqm Rooms : 3 Bedrooms : 1 Bathrooms : 1 Energy class : G IPE : 300

SINALUNGA (SI), at an altitude of 360 m s.l.m. and 7 km from the A1 motorway exit of Valdichiana, sale of townhouse in the historic center in a private location, independent access with easy parking. The surface measures about 60 square meters on two levels. Panoramic views. On the ground floor it has an entrance hall, kitchen / dining room with utility room, internal staircase leading to the upper floor, where we find the bedroom and the bathroom with tub and laundry. The building was renovated in the 1970s and is in a good general state of preservation, including the roof, although it needs to be renovated to include services and facilities. The building is equipped with an independent methane heating system. The window frames are made of wood (Douglas fir) with simple glass and shutters. The flooring is in marble grit and the floors are in latero / cement. Request Euro 59000 negotiable. (Energy Class: G and IPE> 300 Kwh / m2 year). Ref. TT175