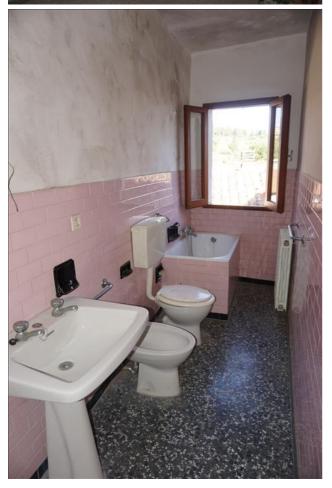

Townhouse for Sale in Sinalunga (SI) Ref: TT175 59.000 €

Size : 60 sqm Rooms : 3 Bedrooms : 1 Bathrooms : 1 Energy class : G IPE : 300

SINALUNGA (SI), at an altitude of 360 m s.l.m. and 7 km from the A1 motorway exit of Valdichiana, sale of townhouse in the historic center in a private location, independent access with easy parking. The surface measures about 60 square meters on two levels. Panoramic views. On the ground floor it has an entrance hall, kitchen / dining room with utility room, internal staircase leading to the upper floor, where we find the bedroom and the bathroom with tub and laundry. The building was renovated in the 1970s and is in a good general state of preservation, including the roof, although it needs to be renovated to include services and facilities. The building is equipped with an independent methane heating system. The window frames are made of wood (Douglas fir) with simple glass and shutters. The flooring is in marble grit and the floors are in latero / cement. Request Euro 59000 negotiable. (Energy Class: G and IPE> 300 Kwh / m2 year). Ref. TT175