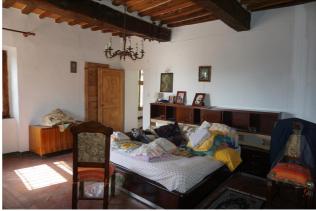

## Apartments for Sale in Sinalunga (SI)

Ref: AP596

65.000 €

Size: 143 sqm
Rooms: 5,5
Bedrooms: 2
Bathrooms: 1
Garage: Single
Energy class: G

**IPE**: 300

SINALUNGA (SI), at an altitude of 364 m a.s.l. and 7 km from the A1 motorway exit of Valdichiana, first floor apartment for sale in the historic center (access from a common staircase in a portion of a three-family building without external administration), cadastral area 143 square meters. Panoramic view from the terrace (about 8 square meters). The apartment is very bright. On the ground floor there is a 22 m2 shop used as a garage (entrance door cm L 171 x H 228). The apartment has an entrance hall, a single room with dining / cooking area, pantry, living room with fireplace and terrace, bathroom, closet and two bedrooms. Very large rooms that easily allow the construction of another bathroom and extension of the existing one (see modification hypothesis between the attached plans, also to create 3 bedrooms). The apartment is part of a building that was built in the 70s and over time has been well preserved and maintained; roof, terraces and facade have been recently redone. It is in excellent general condition. The property is not equipped with a heating system, in addition to the fireplace, it has a pellet stove and a wood stove. Wooden floors and terracotta bricks, floors partly in original terracotta and partly in single-fired tiles (mounted on top of the original terracotta). The window frames are partly wood, single glazing and partly aluminum with double glazing, wooden shutters. The stairwell is preserved in its typical characteristics, steps in pietra serena and flooring of the landings in ancient terracotta. Request Euro 65,000. (Energy Class: G and IPE> 300 Kwh / m2year). Ref. AP596.