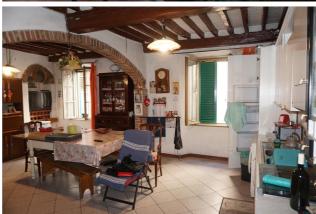

## Apartments for Sale in Sinalunga (SI)

Ref: AP596

65.000 €

Size: 143 sqm
Rooms: 5,5
Bedrooms: 2
Bathrooms: 1
Garage: Single
Energy class: G

**IPE**: 300

SINALUNGA (SI), at an altitude of 364 m a.s.l. and 7 km from the A1 motorway exit of Valdichiana, first floor apartment for sale in the historic center (access from a common staircase in a portion of a three-family building without external administration), cadastral area 143 square meters. Panoramic view from the terrace (about 8 square meters). The apartment is very bright. On the ground floor there is a 22 m2 shop used as a garage (entrance door cm L 171 x H 228). The apartment has an entrance hall, a single room with dining / cooking area, pantry, living room with fireplace and terrace, bathroom, closet and two bedrooms. Very large rooms that easily allow the construction of another bathroom and extension of the existing one (see modification hypothesis between the attached plans, also to create 3 bedrooms). The apartment is part of a building that was built in the 70s and over time has been well preserved and maintained; roof, terraces and facade have been recently redone. It is in excellent general condition. The property is not equipped with a heating system, in addition to the fireplace, it has a pellet stove and a wood stove. Wooden floors and terracotta bricks, floors partly in original terracotta and partly in single-fired tiles (mounted on top of the original terracotta). The window frames are partly wood, single glazing and partly aluminum with double glazing, wooden shutters. The stairwell is preserved in its typical characteristics, steps in pietra serena and flooring of the landings in ancient terracotta. Request Euro 65,000. (Energy Class: G and IPE> 300 Kwh / m2year). Ref. AP596.