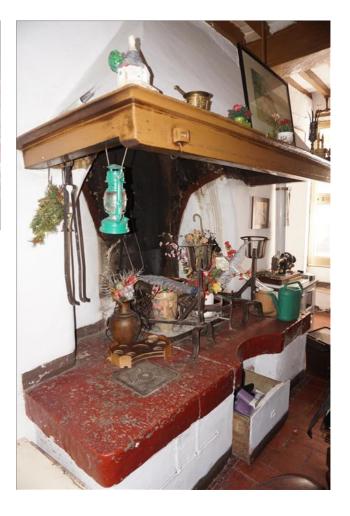

## Apartments for Sale in Sinalunga (SI)

Ref: AP596

65.000 €

Size: 143 sqm
Rooms: 5,5
Bedrooms: 2
Bathrooms: 1
Garage: Single
Energy class: G

**IPE**: 300

SINALUNGA (SI), at an altitude of 364 m a.s.l. and 7 km from the A1 motorway exit of Valdichiana, first floor apartment for sale in the historic center (access from a common staircase in a portion of a three-family building without external administration), cadastral area 143 square meters. Panoramic view from the terrace (about 8 square meters). The apartment is very bright. On the ground floor there is a 22 m2 shop used as a garage (entrance door cm L 171 x H 228). The apartment has an entrance hall, a single room with dining / cooking area, pantry, living room with fireplace and terrace, bathroom, closet and two bedrooms. Very large rooms that easily allow the construction of another bathroom and extension of the existing one (see modification hypothesis between the attached plans, also to create 3 bedrooms). The apartment is part of a building that was built in the 70s and over time has been well preserved and maintained; roof, terraces and facade have been recently redone. It is in excellent general condition. The property is not equipped with a heating system, in addition to the fireplace, it has a pellet stove and a wood stove. Wooden floors and terracotta bricks, floors partly in original terracotta and partly in single-fired tiles (mounted on top of the original terracotta). The window frames are partly wood, single glazing and partly aluminum with double glazing, wooden shutters. The stairwell is preserved in its typical characteristics, steps in pietra serena and flooring of the landings in ancient terracotta. Request Euro 65,000. (Energy Class: G and IPE> 300 Kwh / m2year). Ref. AP596.