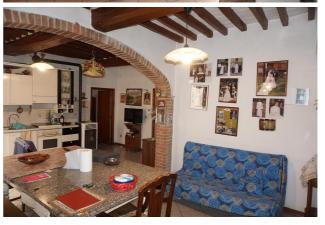

## Apartments for Sale in Sinalunga (SI)

Ref: AP596

65.000 €

Size: 143 sqm
Rooms: 5,5
Bedrooms: 2
Bathrooms: 1
Garage: Single
Energy class: G

**IPE**: 300

SINALUNGA (SI), at an altitude of 364 m a.s.l. and 7 km from the A1 motorway exit of Valdichiana, first floor apartment for sale in the historic center (access from a common staircase in a portion of a three-family building without external administration), cadastral area 143 square meters. Panoramic view from the terrace (about 8 square meters). The apartment is very bright. On the ground floor there is a 22 m2 shop used as a garage (entrance door cm L 171 x H 228). The apartment has an entrance hall, a single room with dining / cooking area, pantry, living room with fireplace and terrace, bathroom, closet and two bedrooms. Very large rooms that easily allow the construction of another bathroom and extension of the existing one (see modification hypothesis between the attached plans, also to create 3 bedrooms). The apartment is part of a building that was built in the 70s and over time has been well preserved and maintained; roof, terraces and facade have been recently redone. It is in excellent general condition. The property is not equipped with a heating system, in addition to the fireplace, it has a pellet stove and a wood stove. Wooden floors and terracotta bricks, floors partly in original terracotta and partly in single-fired tiles (mounted on top of the original terracotta). The window frames are partly wood, single glazing and partly aluminum with double glazing, wooden shutters. The stairwell is preserved in its typical characteristics, steps in pietra serena and flooring of the landings in ancient terracotta. Request Euro 65,000. (Energy Class: G and IPE> 300 Kwh / m2year). Ref. AP596.