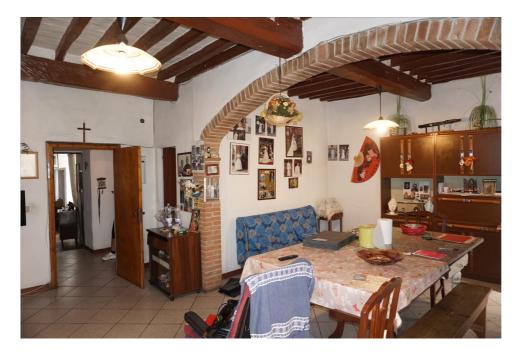

## Apartments for Sale in Sinalunga (SI)

Ref: AP596

65.000 €

Size: 143 sqm
Rooms: 5,5
Bedrooms: 2
Bathrooms: 1
Garage: Single
Energy class: G

**IPE**: 300

SINALUNGA (SI), at an altitude of 364 m a.s.l. and 7 km from the A1 motorway exit of Valdichiana, first floor apartment for sale in the historic center (access from a common staircase in a portion of a three-family building without external administration), cadastral area 143 square meters. Panoramic view from the terrace (about 8 square meters). The apartment is very bright. On the ground floor there is a 22 m2 shop used as a garage (entrance door cm L 171 x H 228). The apartment has an entrance hall, a single room with dining / cooking area, pantry, living room with fireplace and terrace, bathroom, closet and two bedrooms. Very large rooms that easily allow the construction of another bathroom and extension of the existing one (see modification hypothesis between the attached plans, also to create 3 bedrooms). The apartment is part of a building that was built in the 70s and over time has been well preserved and maintained; roof, terraces and facade have been recently redone. It is in excellent general condition. The property is not equipped with a heating system, in addition to the fireplace, it has a pellet stove and a wood stove. Wooden floors and terracotta bricks, floors partly in original terracotta and partly in single-fired tiles (mounted on top of the original terracotta). The window frames are partly wood, single glazing and partly aluminum with double glazing, wooden shutters. The stairwell is preserved in its typical characteristics, steps in pietra serena and flooring of the landings in ancient terracotta. Request Euro 65,000. (Energy Class: G and IPE> 300 Kwh / m2year). Ref. AP596.