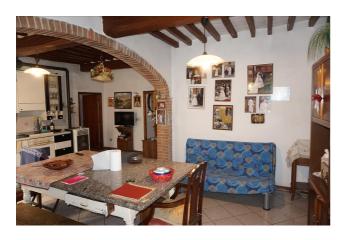

## Apartments for Sale in Sinalunga (SI)

Ref: AP596

65.000 €

Size: 143 sqm
Rooms: 5,5
Bedrooms: 2
Bathrooms: 1
Garage: Single
Energy class: G

**IPE**: 300

SINALUNGA (SI), at an altitude of 364 m a.s.l. and 7 km from the A1 motorway exit of Valdichiana, first floor apartment for sale in the historic center (access from a common staircase in a portion of a three-family building without external administration), cadastral area 143 square meters. Panoramic view from the terrace (about 8 square meters). The apartment is very bright. On the ground floor there is a 22 m2 shop used as a garage (entrance door cm L 171 x H 228). The apartment has an entrance hall, a single room with dining / cooking area, pantry, living room with fireplace and terrace, bathroom, closet and two bedrooms. Very large rooms that easily allow the construction of another bathroom and extension of the existing one (see modification hypothesis between the attached plans, also to create 3 bedrooms). The apartment is part of a building that was built in the 70s and over time has been well preserved and maintained; roof, terraces and facade have been recently redone. It is in excellent general condition. The property is not equipped with a heating system, in addition to the fireplace, it has a pellet stove and a wood stove. Wooden floors and terracotta bricks, floors partly in original terracotta and partly in single-fired tiles (mounted on top of the original terracotta). The window frames are partly wood, single glazing and partly aluminum with double glazing, wooden shutters. The stairwell is preserved in its typical characteristics, steps in pietra serena and flooring of the landings in ancient terracotta. Request Euro 65,000. (Energy Class: G and IPE> 300 Kwh / m2year). Ref. AP596.