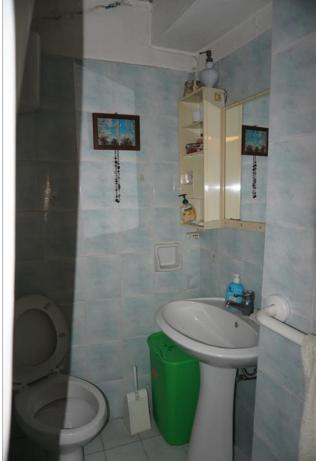

## Apartments for Sale in Sinalunga (SI)

Ref: AP596

65.000 €

Size: 143 sqm
Rooms: 5,5
Bedrooms: 2
Bathrooms: 1
Garage: Single
Energy class: G

**IPE**: 300

SINALUNGA (SI), at an altitude of 364 m a.s.l. and 7 km from the A1 motorway exit of Valdichiana, first floor apartment for sale in the historic center (access from a common staircase in a portion of a three-family building without external administration), cadastral area 143 square meters. Panoramic view from the terrace (about 8 square meters). The apartment is very bright. On the ground floor there is a 22 m2 shop used as a garage (entrance door cm L 171 x H 228). The apartment has an entrance hall, a single room with dining / cooking area, pantry, living room with fireplace and terrace, bathroom, closet and two bedrooms. Very large rooms that easily allow the construction of another bathroom and extension of the existing one (see modification hypothesis between the attached plans, also to create 3 bedrooms). The apartment is part of a building that was built in the 70s and over time has been well preserved and maintained; roof, terraces and facade have been recently redone. It is in excellent general condition. The property is not equipped with a heating system, in addition to the fireplace, it has a pellet stove and a wood stove. Wooden floors and terracotta bricks, floors partly in original terracotta and partly in single-fired tiles (mounted on top of the original terracotta). The window frames are partly wood, single glazing and partly aluminum with double glazing, wooden shutters. The stairwell is preserved in its typical characteristics, steps in pietra serena and flooring of the landings in ancient terracotta. Request Euro 65,000. (Energy Class: G and IPE> 300 Kwh / m2year). Ref. AP596.