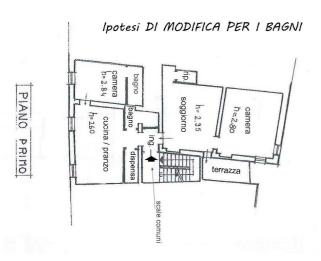

## Apartments for Sale in Sinalunga (SI)

Ref: AP596

65.000 €

Size: 143 sqm
Rooms: 5,5
Bedrooms: 2
Bathrooms: 1
Garage: Single
Energy class: G

**IPE**: 300

SINALUNGA (SI), at an altitude of 364 m a.s.l. and 7 km from the A1 motorway exit of Valdichiana, first floor apartment for sale in the historic center (access from a common staircase in a portion of a three-family building without external administration), cadastral area 143 square meters. Panoramic view from the terrace (about 8 square meters). The apartment is very bright. On the ground floor there is a 22 m2 shop used as a garage (entrance door cm L 171 x H 228). The apartment has an entrance hall, a single room with dining / cooking area, pantry, living room with fireplace and terrace, bathroom, closet and two bedrooms. Very large rooms that easily allow the construction of another bathroom and extension of the existing one (see modification hypothesis between the attached plans, also to create 3 bedrooms). The apartment is part of a building that was built in the 70s and over time has been well preserved and maintained; roof, terraces and facade have been recently redone. It is in excellent general condition. The property is not equipped with a heating system, in addition to the fireplace, it has a pellet stove and a wood stove. Wooden floors and terracotta bricks, floors partly in original terracotta and partly in single-fired tiles (mounted on top of the original terracotta). The window frames are partly wood, single glazing and partly aluminum with double glazing, wooden shutters. The stairwell is preserved in its typical characteristics, steps in pietra serena and flooring of the landings in ancient terracotta. Request Euro 65,000. (Energy Class: G and IPE> 300 Kwh / m2year). Ref. AP596.

## ipotesi per spostare il reparto giorno e 3 camere

IL CASTELLO IMMOBILIARE S.R.L.
Corso Garibaldi, 18/20 - 53047 Sarteano (SI)
P.IVA: 01070020522

Tel: 0578 266836 / Email: info@ilcastelloimmobiliare.it