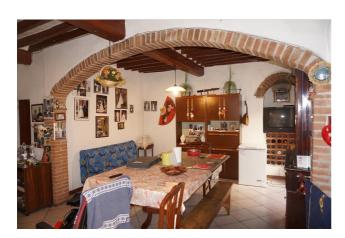

## Apartments for Sale in Sinalunga (SI)

Ref: AP596

65.000 €

Size: 143 sqm
Rooms: 5,5
Bedrooms: 2
Bathrooms: 1
Garage: Single
Energy class: G

**IPE**: 300

SINALUNGA (SI), at an altitude of 364 m a.s.l. and 7 km from the A1 motorway exit of Valdichiana, first floor apartment for sale in the historic center (access from a common staircase in a portion of a three-family building without external administration), cadastral area 143 square meters. Panoramic view from the terrace (about 8 square meters). The apartment is very bright. On the ground floor there is a 22 m2 shop used as a garage (entrance door cm L 171 x H 228). The apartment has an entrance hall, a single room with dining / cooking area, pantry, living room with fireplace and terrace, bathroom, closet and two bedrooms. Very large rooms that easily allow the construction of another bathroom and extension of the existing one (see modification hypothesis between the attached plans, also to create 3 bedrooms). The apartment is part of a building that was built in the 70s and over time has been well preserved and maintained; roof, terraces and facade have been recently redone. It is in excellent general condition. The property is not equipped with a heating system, in addition to the fireplace, it has a pellet stove and a wood stove. Wooden floors and terracotta bricks, floors partly in original terracotta and partly in single-fired tiles (mounted on top of the original terracotta). The window frames are partly wood, single glazing and partly aluminum with double glazing, wooden shutters. The stairwell is preserved in its typical characteristics, steps in pietra serena and flooring of the landings in ancient terracotta. Request Euro 65,000. (Energy Class: G and IPE> 300 Kwh / m2year). Ref. AP596.