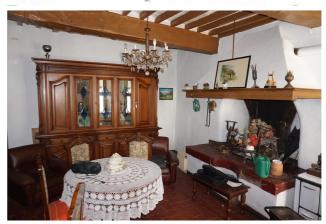

## Apartments for Sale in Sinalunga (SI)

Ref: AP596

65.000 €

Size: 143 sqm
Rooms: 5,5
Bedrooms: 2
Bathrooms: 1
Garage: Single
Energy class: G

**IPE**: 300

SINALUNGA (SI), at an altitude of 364 m a.s.l. and 7 km from the A1 motorway exit of Valdichiana, first floor apartment for sale in the historic center (access from a common staircase in a portion of a three-family building without external administration), cadastral area 143 square meters. Panoramic view from the terrace (about 8 square meters). The apartment is very bright. On the ground floor there is a 22 m2 shop used as a garage (entrance door cm L 171 x H 228). The apartment has an entrance hall, a single room with dining / cooking area, pantry, living room with fireplace and terrace, bathroom, closet and two bedrooms. Very large rooms that easily allow the construction of another bathroom and extension of the existing one (see modification hypothesis between the attached plans, also to create 3 bedrooms). The apartment is part of a building that was built in the 70s and over time has been well preserved and maintained; roof, terraces and facade have been recently redone. It is in excellent general condition. The property is not equipped with a heating system, in addition to the fireplace, it has a pellet stove and a wood stove. Wooden floors and terracotta bricks, floors partly in original terracotta and partly in single-fired tiles (mounted on top of the original terracotta). The window frames are partly wood, single glazing and partly aluminum with double glazing, wooden shutters. The stairwell is preserved in its typical characteristics, steps in pietra serena and flooring of the landings in ancient terracotta. Request Euro 65,000. (Energy Class: G and IPE> 300 Kwh / m2year). Ref. AP596.