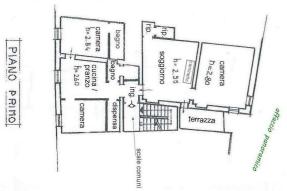

## Apartments for Sale in Sinalunga (SI)

Ref: AP596

65.000 €

Size: 143 sqm
Rooms: 5,5
Bedrooms: 2
Bathrooms: 1
Garage: Single
Energy class: G

**IPE**: 300

SINALUNGA (SI), at an altitude of 364 m a.s.l. and 7 km from the A1 motorway exit of Valdichiana, first floor apartment for sale in the historic center (access from a common staircase in a portion of a three-family building without external administration), cadastral area 143 square meters. Panoramic view from the terrace (about 8 square meters). The apartment is very bright. On the ground floor there is a 22 m2 shop used as a garage (entrance door cm L 171 x H 228). The apartment has an entrance hall, a single room with dining / cooking area, pantry, living room with fireplace and terrace, bathroom, closet and two bedrooms. Very large rooms that easily allow the construction of another bathroom and extension of the existing one (see modification hypothesis between the attached plans, also to create 3 bedrooms). The apartment is part of a building that was built in the 70s and over time has been well preserved and maintained; roof, terraces and facade have been recently redone. It is in excellent general condition. The property is not equipped with a heating system, in addition to the fireplace, it has a pellet stove and a wood stove. Wooden floors and terracotta bricks, floors partly in original terracotta and partly in single-fired tiles (mounted on top of the original terracotta). The window frames are partly wood, single glazing and partly aluminum with double glazing, wooden shutters. The stairwell is preserved in its typical characteristics, steps in pietra serena and flooring of the landings in ancient terracotta. Request Euro 65,000. (Energy Class: G and IPE> 300 Kwh / m2year). Ref. AP596.

PIANO PRIMO