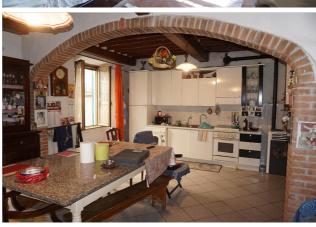

## Apartments for Sale in Sinalunga (SI)

Ref: AP596

65.000 €

Size: 143 sqm
Rooms: 5,5
Bedrooms: 2
Bathrooms: 1
Garage: Single
Energy class: G

**IPE**: 300

SINALUNGA (SI), at an altitude of 364 m a.s.l. and 7 km from the A1 motorway exit of Valdichiana, first floor apartment for sale in the historic center (access from a common staircase in a portion of a three-family building without external administration), cadastral area 143 square meters. Panoramic view from the terrace (about 8 square meters). The apartment is very bright. On the ground floor there is a 22 m2 shop used as a garage (entrance door cm L 171 x H 228). The apartment has an entrance hall, a single room with dining / cooking area, pantry, living room with fireplace and terrace, bathroom, closet and two bedrooms. Very large rooms that easily allow the construction of another bathroom and extension of the existing one (see modification hypothesis between the attached plans, also to create 3 bedrooms). The apartment is part of a building that was built in the 70s and over time has been well preserved and maintained; roof, terraces and facade have been recently redone. It is in excellent general condition. The property is not equipped with a heating system, in addition to the fireplace, it has a pellet stove and a wood stove. Wooden floors and terracotta bricks, floors partly in original terracotta and partly in single-fired tiles (mounted on top of the original terracotta). The window frames are partly wood, single glazing and partly aluminum with double glazing, wooden shutters. The stairwell is preserved in its typical characteristics, steps in pietra serena and flooring of the landings in ancient terracotta. Request Euro 65,000. (Energy Class: G and IPE> 300 Kwh / m2year). Ref. AP596.