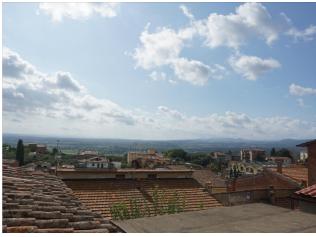

## Apartments for Sale in Sinalunga (SI)

Ref: AP596

65.000 €

Size: 143 sqm
Rooms: 5,5
Bedrooms: 2
Bathrooms: 1
Garage: Single
Energy class: G

**IPE**: 300

SINALUNGA (SI), at an altitude of 364 m a.s.l. and 7 km from the A1 motorway exit of Valdichiana, first floor apartment for sale in the historic center (access from a common staircase in a portion of a three-family building without external administration), cadastral area 143 square meters. Panoramic view from the terrace (about 8 square meters). The apartment is very bright. On the ground floor there is a 22 m2 shop used as a garage (entrance door cm L 171 x H 228). The apartment has an entrance hall, a single room with dining / cooking area, pantry, living room with fireplace and terrace, bathroom, closet and two bedrooms. Very large rooms that easily allow the construction of another bathroom and extension of the existing one (see modification hypothesis between the attached plans, also to create 3 bedrooms). The apartment is part of a building that was built in the 70s and over time has been well preserved and maintained; roof, terraces and facade have been recently redone. It is in excellent general condition. The property is not equipped with a heating system, in addition to the fireplace, it has a pellet stove and a wood stove. Wooden floors and terracotta bricks, floors partly in original terracotta and partly in single-fired tiles (mounted on top of the original terracotta). The window frames are partly wood, single glazing and partly aluminum with double glazing, wooden shutters. The stairwell is preserved in its typical characteristics, steps in pietra serena and flooring of the landings in ancient terracotta. Request Euro 65,000. (Energy Class: G and IPE> 300 Kwh / m2year). Ref. AP596.