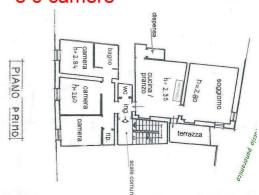

## Apartments for Sale in Sinalunga (SI)

Ref: AP596

65.000 €

Size: 143 sqm
Rooms: 5,5
Bedrooms: 2
Bathrooms: 1
Garage: Single
Energy class: G

**IPE**: 300

SINALUNGA (SI), at an altitude of 364 m a.s.l. and 7 km from the A1 motorway exit of Valdichiana, first floor apartment for sale in the historic center (access from a common staircase in a portion of a three-family building without external administration), cadastral area 143 square meters. Panoramic view from the terrace (about 8 square meters). The apartment is very bright. On the ground floor there is a 22 m2 shop used as a garage (entrance door cm L 171 x H 228). The apartment has an entrance hall, a single room with dining / cooking area, pantry, living room with fireplace and terrace, bathroom, closet and two bedrooms. Very large rooms that easily allow the construction of another bathroom and extension of the existing one (see modification hypothesis between the attached plans, also to create 3 bedrooms). The apartment is part of a building that was built in the 70s and over time has been well preserved and maintained; roof, terraces and facade have been recently redone. It is in excellent general condition. The property is not equipped with a heating system, in addition to the fireplace, it has a pellet stove and a wood stove. Wooden floors and terracotta bricks, floors partly in original terracotta and partly in single-fired tiles (mounted on top of the original terracotta). The window frames are partly wood, single glazing and partly aluminum with double glazing, wooden shutters. The stairwell is preserved in its typical characteristics, steps in pietra serena and flooring of the landings in ancient terracotta. Request Euro 65,000. (Energy Class: G and IPE> 300 Kwh / m2year). Ref. AP596.

## ipotesi per spostare il reparto giorno e 3 camere

IL CASTELLO IMMOBILIARE S.R.L.
Corso Garibaldi, 18/20 - 53047 Sarteano (SI)
P.IVA: 01070020522

Tel: 0578 266836 / Email: info@ilcastelloimmobiliare.it