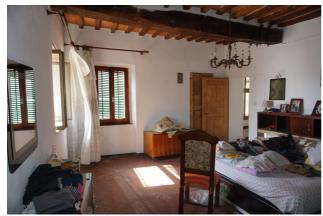

## Apartments for Sale in Sinalunga (SI)

Ref: AP596

65.000 €

Size: 143 sqm
Rooms: 5,5
Bedrooms: 2
Bathrooms: 1
Garage: Single
Energy class: G

**IPE**: 300

SINALUNGA (SI), at an altitude of 364 m a.s.l. and 7 km from the A1 motorway exit of Valdichiana, first floor apartment for sale in the historic center (access from a common staircase in a portion of a three-family building without external administration), cadastral area 143 square meters. Panoramic view from the terrace (about 8 square meters). The apartment is very bright. On the ground floor there is a 22 m2 shop used as a garage (entrance door cm L 171 x H 228). The apartment has an entrance hall, a single room with dining / cooking area, pantry, living room with fireplace and terrace, bathroom, closet and two bedrooms. Very large rooms that easily allow the construction of another bathroom and extension of the existing one (see modification hypothesis between the attached plans, also to create 3 bedrooms). The apartment is part of a building that was built in the 70s and over time has been well preserved and maintained; roof, terraces and facade have been recently redone. It is in excellent general condition. The property is not equipped with a heating system, in addition to the fireplace, it has a pellet stove and a wood stove. Wooden floors and terracotta bricks, floors partly in original terracotta and partly in single-fired tiles (mounted on top of the original terracotta). The window frames are partly wood, single glazing and partly aluminum with double glazing, wooden shutters. The stairwell is preserved in its typical characteristics, steps in pietra serena and flooring of the landings in ancient terracotta. Request Euro 65,000. (Energy Class: G and IPE> 300 Kwh / m2year). Ref. AP596.