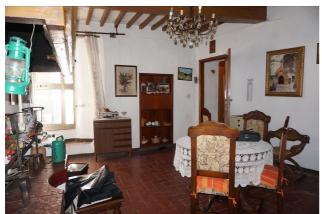

## Apartments for Sale in Sinalunga (SI)

Ref: AP596

65.000 €

Size: 143 sqm
Rooms: 5,5
Bedrooms: 2
Bathrooms: 1
Garage: Single
Energy class: G

**IPE**: 300

SINALUNGA (SI), at an altitude of 364 m a.s.l. and 7 km from the A1 motorway exit of Valdichiana, first floor apartment for sale in the historic center (access from a common staircase in a portion of a three-family building without external administration), cadastral area 143 square meters. Panoramic view from the terrace (about 8 square meters). The apartment is very bright. On the ground floor there is a 22 m2 shop used as a garage (entrance door cm L 171 x H 228). The apartment has an entrance hall, a single room with dining / cooking area, pantry, living room with fireplace and terrace, bathroom, closet and two bedrooms. Very large rooms that easily allow the construction of another bathroom and extension of the existing one (see modification hypothesis between the attached plans, also to create 3 bedrooms). The apartment is part of a building that was built in the 70s and over time has been well preserved and maintained; roof, terraces and facade have been recently redone. It is in excellent general condition. The property is not equipped with a heating system, in addition to the fireplace, it has a pellet stove and a wood stove. Wooden floors and terracotta bricks, floors partly in original terracotta and partly in single-fired tiles (mounted on top of the original terracotta). The window frames are partly wood, single glazing and partly aluminum with double glazing, wooden shutters. The stairwell is preserved in its typical characteristics, steps in pietra serena and flooring of the landings in ancient terracotta. Request Euro 65,000. (Energy Class: G and IPE> 300 Kwh / m2year). Ref. AP596.