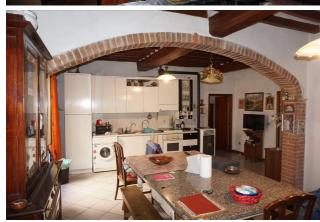

## Apartments for Sale in Sinalunga (SI)

Ref: AP596

65.000 €

Size: 143 sqm
Rooms: 5,5
Bedrooms: 2
Bathrooms: 1
Garage: Single
Energy class: G

**IPE**: 300

SINALUNGA (SI), at an altitude of 364 m a.s.l. and 7 km from the A1 motorway exit of Valdichiana, first floor apartment for sale in the historic center (access from a common staircase in a portion of a three-family building without external administration), cadastral area 143 square meters. Panoramic view from the terrace (about 8 square meters). The apartment is very bright. On the ground floor there is a 22 m2 shop used as a garage (entrance door cm L 171 x H 228). The apartment has an entrance hall, a single room with dining / cooking area, pantry, living room with fireplace and terrace, bathroom, closet and two bedrooms. Very large rooms that easily allow the construction of another bathroom and extension of the existing one (see modification hypothesis between the attached plans, also to create 3 bedrooms). The apartment is part of a building that was built in the 70s and over time has been well preserved and maintained; roof, terraces and facade have been recently redone. It is in excellent general condition. The property is not equipped with a heating system, in addition to the fireplace, it has a pellet stove and a wood stove. Wooden floors and terracotta bricks, floors partly in original terracotta and partly in single-fired tiles (mounted on top of the original terracotta). The window frames are partly wood, single glazing and partly aluminum with double glazing, wooden shutters. The stairwell is preserved in its typical characteristics, steps in pietra serena and flooring of the landings in ancient terracotta. Request Euro 65,000. (Energy Class: G and IPE> 300 Kwh / m2year). Ref. AP596.