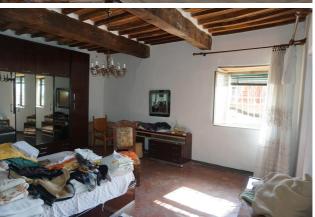

## Apartments for Sale in Sinalunga (SI)

Ref: AP596

65.000 €

Size: 143 sqm
Rooms: 5,5
Bedrooms: 2
Bathrooms: 1
Garage: Single
Energy class: G

**IPE**: 300

SINALUNGA (SI), at an altitude of 364 m a.s.l. and 7 km from the A1 motorway exit of Valdichiana, first floor apartment for sale in the historic center (access from a common staircase in a portion of a three-family building without external administration), cadastral area 143 square meters. Panoramic view from the terrace (about 8 square meters). The apartment is very bright. On the ground floor there is a 22 m2 shop used as a garage (entrance door cm L 171 x H 228). The apartment has an entrance hall, a single room with dining / cooking area, pantry, living room with fireplace and terrace, bathroom, closet and two bedrooms. Very large rooms that easily allow the construction of another bathroom and extension of the existing one (see modification hypothesis between the attached plans, also to create 3 bedrooms). The apartment is part of a building that was built in the 70s and over time has been well preserved and maintained; roof, terraces and facade have been recently redone. It is in excellent general condition. The property is not equipped with a heating system, in addition to the fireplace, it has a pellet stove and a wood stove. Wooden floors and terracotta bricks, floors partly in original terracotta and partly in single-fired tiles (mounted on top of the original terracotta). The window frames are partly wood, single glazing and partly aluminum with double glazing, wooden shutters. The stairwell is preserved in its typical characteristics, steps in pietra serena and flooring of the landings in ancient terracotta. Request Euro 65,000. (Energy Class: G and IPE> 300 Kwh / m2year). Ref. AP596.