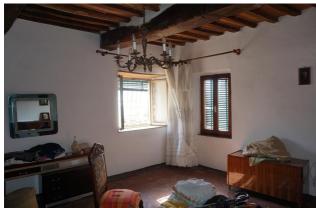

## Apartments for Sale in Sinalunga (SI)

Ref: AP596

65.000 €

Size: 143 sqm
Rooms: 5,5
Bedrooms: 2
Bathrooms: 1
Garage: Single
Energy class: G

**IPE**: 300

SINALUNGA (SI), at an altitude of 364 m a.s.l. and 7 km from the A1 motorway exit of Valdichiana, first floor apartment for sale in the historic center (access from a common staircase in a portion of a three-family building without external administration), cadastral area 143 square meters. Panoramic view from the terrace (about 8 square meters). The apartment is very bright. On the ground floor there is a 22 m2 shop used as a garage (entrance door cm L 171 x H 228). The apartment has an entrance hall, a single room with dining / cooking area, pantry, living room with fireplace and terrace, bathroom, closet and two bedrooms. Very large rooms that easily allow the construction of another bathroom and extension of the existing one (see modification hypothesis between the attached plans, also to create 3 bedrooms). The apartment is part of a building that was built in the 70s and over time has been well preserved and maintained; roof, terraces and facade have been recently redone. It is in excellent general condition. The property is not equipped with a heating system, in addition to the fireplace, it has a pellet stove and a wood stove. Wooden floors and terracotta bricks, floors partly in original terracotta and partly in single-fired tiles (mounted on top of the original terracotta). The window frames are partly wood, single glazing and partly aluminum with double glazing, wooden shutters. The stairwell is preserved in its typical characteristics, steps in pietra serena and flooring of the landings in ancient terracotta. Request Euro 65,000. (Energy Class: G and IPE> 300 Kwh / m2year). Ref. AP596.