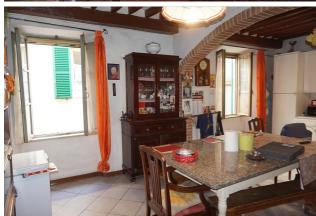

## Apartments for Sale in Sinalunga (SI)

Ref: AP596

65.000 €

Size: 143 sqm
Rooms: 5,5
Bedrooms: 2
Bathrooms: 1
Garage: Single
Energy class: G

**IPE**: 300

SINALUNGA (SI), at an altitude of 364 m a.s.l. and 7 km from the A1 motorway exit of Valdichiana, first floor apartment for sale in the historic center (access from a common staircase in a portion of a three-family building without external administration), cadastral area 143 square meters. Panoramic view from the terrace (about 8 square meters). The apartment is very bright. On the ground floor there is a 22 m2 shop used as a garage (entrance door cm L 171 x H 228). The apartment has an entrance hall, a single room with dining / cooking area, pantry, living room with fireplace and terrace, bathroom, closet and two bedrooms. Very large rooms that easily allow the construction of another bathroom and extension of the existing one (see modification hypothesis between the attached plans, also to create 3 bedrooms). The apartment is part of a building that was built in the 70s and over time has been well preserved and maintained; roof, terraces and facade have been recently redone. It is in excellent general condition. The property is not equipped with a heating system, in addition to the fireplace, it has a pellet stove and a wood stove. Wooden floors and terracotta bricks, floors partly in original terracotta and partly in single-fired tiles (mounted on top of the original terracotta). The window frames are partly wood, single glazing and partly aluminum with double glazing, wooden shutters. The stairwell is preserved in its typical characteristics, steps in pietra serena and flooring of the landings in ancient terracotta. Request Euro 65,000. (Energy Class: G and IPE> 300 Kwh / m2year). Ref. AP596.