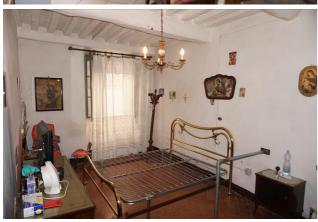

## Apartments for Sale in Sinalunga (SI)

Ref: AP596

65.000 €

Size: 143 sqm
Rooms: 5,5
Bedrooms: 2
Bathrooms: 1
Garage: Single
Energy class: G

**IPE**: 300

SINALUNGA (SI), at an altitude of 364 m a.s.l. and 7 km from the A1 motorway exit of Valdichiana, first floor apartment for sale in the historic center (access from a common staircase in a portion of a three-family building without external administration), cadastral area 143 square meters. Panoramic view from the terrace (about 8 square meters). The apartment is very bright. On the ground floor there is a 22 m2 shop used as a garage (entrance door cm L 171 x H 228). The apartment has an entrance hall, a single room with dining / cooking area, pantry, living room with fireplace and terrace, bathroom, closet and two bedrooms. Very large rooms that easily allow the construction of another bathroom and extension of the existing one (see modification hypothesis between the attached plans, also to create 3 bedrooms). The apartment is part of a building that was built in the 70s and over time has been well preserved and maintained; roof, terraces and facade have been recently redone. It is in excellent general condition. The property is not equipped with a heating system, in addition to the fireplace, it has a pellet stove and a wood stove. Wooden floors and terracotta bricks, floors partly in original terracotta and partly in single-fired tiles (mounted on top of the original terracotta). The window frames are partly wood, single glazing and partly aluminum with double glazing, wooden shutters. The stairwell is preserved in its typical characteristics, steps in pietra serena and flooring of the landings in ancient terracotta. Request Euro 65,000. (Energy Class: G and IPE> 300 Kwh / m2year). Ref. AP596.