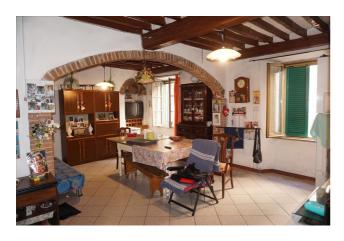

## Apartments for Sale in Sinalunga (SI)

Ref: AP596

65.000 €

Size: 143 sqm
Rooms: 5,5
Bedrooms: 2
Bathrooms: 1
Garage: Single
Energy class: G

**IPE**: 300

SINALUNGA (SI), at an altitude of 364 m a.s.l. and 7 km from the A1 motorway exit of Valdichiana, first floor apartment for sale in the historic center (access from a common staircase in a portion of a three-family building without external administration), cadastral area 143 square meters. Panoramic view from the terrace (about 8 square meters). The apartment is very bright. On the ground floor there is a 22 m2 shop used as a garage (entrance door cm L 171 x H 228). The apartment has an entrance hall, a single room with dining / cooking area, pantry, living room with fireplace and terrace, bathroom, closet and two bedrooms. Very large rooms that easily allow the construction of another bathroom and extension of the existing one (see modification hypothesis between the attached plans, also to create 3 bedrooms). The apartment is part of a building that was built in the 70s and over time has been well preserved and maintained; roof, terraces and facade have been recently redone. It is in excellent general condition. The property is not equipped with a heating system, in addition to the fireplace, it has a pellet stove and a wood stove. Wooden floors and terracotta bricks, floors partly in original terracotta and partly in single-fired tiles (mounted on top of the original terracotta). The window frames are partly wood, single glazing and partly aluminum with double glazing, wooden shutters. The stairwell is preserved in its typical characteristics, steps in pietra serena and flooring of the landings in ancient terracotta. Request Euro 65,000. (Energy Class: G and IPE> 300 Kwh / m2year). Ref. AP596.