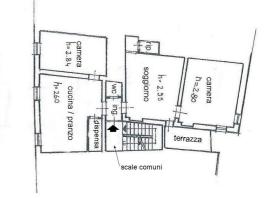

## Apartments for Sale in Sinalunga (SI)

Ref: AP596

65.000 €

Size: 143 sqm
Rooms: 5,5
Bedrooms: 2
Bathrooms: 1
Garage: Single
Energy class: G

**IPE**: 300

SINALUNGA (SI), at an altitude of 364 m a.s.l. and 7 km from the A1 motorway exit of Valdichiana, first floor apartment for sale in the historic center (access from a common staircase in a portion of a three-family building without external administration), cadastral area 143 square meters. Panoramic view from the terrace (about 8 square meters). The apartment is very bright. On the ground floor there is a 22 m2 shop used as a garage (entrance door cm L 171 x H 228). The apartment has an entrance hall, a single room with dining / cooking area, pantry, living room with fireplace and terrace, bathroom, closet and two bedrooms. Very large rooms that easily allow the construction of another bathroom and extension of the existing one (see modification hypothesis between the attached plans, also to create 3 bedrooms). The apartment is part of a building that was built in the 70s and over time has been well preserved and maintained; roof, terraces and facade have been recently redone. It is in excellent general condition. The property is not equipped with a heating system, in addition to the fireplace, it has a pellet stove and a wood stove. Wooden floors and terracotta bricks, floors partly in original terracotta and partly in single-fired tiles (mounted on top of the original terracotta). The window frames are partly wood, single glazing and partly aluminum with double glazing, wooden shutters. The stairwell is preserved in its typical characteristics, steps in pietra serena and flooring of the landings in ancient terracotta. Request Euro 65,000. (Energy Class: G and IPE> 300 Kwh / m2year). Ref. AP596.

PIANO PRIMO