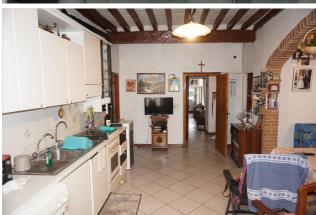

## Apartments for Sale in Sinalunga (SI)

Ref: AP596

65.000 €

Size: 143 sqm
Rooms: 5,5
Bedrooms: 2
Bathrooms: 1
Garage: Single
Energy class: G

**IPE**: 300

SINALUNGA (SI), at an altitude of 364 m a.s.l. and 7 km from the A1 motorway exit of Valdichiana, first floor apartment for sale in the historic center (access from a common staircase in a portion of a three-family building without external administration), cadastral area 143 square meters. Panoramic view from the terrace (about 8 square meters). The apartment is very bright. On the ground floor there is a 22 m2 shop used as a garage (entrance door cm L 171 x H 228). The apartment has an entrance hall, a single room with dining / cooking area, pantry, living room with fireplace and terrace, bathroom, closet and two bedrooms. Very large rooms that easily allow the construction of another bathroom and extension of the existing one (see modification hypothesis between the attached plans, also to create 3 bedrooms). The apartment is part of a building that was built in the 70s and over time has been well preserved and maintained; roof, terraces and facade have been recently redone. It is in excellent general condition. The property is not equipped with a heating system, in addition to the fireplace, it has a pellet stove and a wood stove. Wooden floors and terracotta bricks, floors partly in original terracotta and partly in single-fired tiles (mounted on top of the original terracotta). The window frames are partly wood, single glazing and partly aluminum with double glazing, wooden shutters. The stairwell is preserved in its typical characteristics, steps in pietra serena and flooring of the landings in ancient terracotta. Request Euro 65,000. (Energy Class: G and IPE> 300 Kwh / m2year). Ref. AP596.