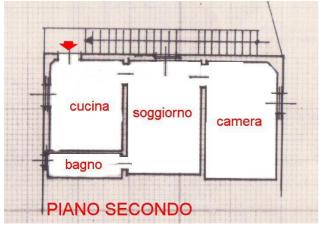

## **Apartments for Sale in Sinalunga (SI)**

Ref: AP579

55.000 €

Size: 50 sqm
Rooms: 3,5
Bedrooms: 1
Bathrooms: 1
Energy class: G

**IPE**: 300

SINALUNGA (SI) Loc BETTOLLE, at an altitude of about 300 m and 1 km from the Valdichiana A1 motorway exit, for sale a lovely renovated apartment in the historic center on the second floor with an external access staircase. The apartment is very bright and has all very panoramic windows, the surface is about 50 square meters and consists of kitchen / dining room, living room (prepared for a fireplace), double bedroom and bathroom. The apartment is part of a building that has been well preserved and maintained; roof, recently redone, is in excellent general condition. The building is equipped with an independent methane heating system. The external fixtures are in wood, with double glazing also the shutters are in wood. The flooring of the entire floor is made of single-fired ceramic. The property also includes a cellar of about 14 square meters (height 2.30 meters) in the basement of the same building. Request Euro 55,000 negotiable with the possibility of including furniture. (Energy Class: F and IPE = 387.21 kWh / m2 per year) Ref. AP579