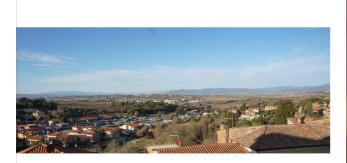

## **Apartments for Sale in Sinalunga (SI)**

Ref: AP579

55.000 €

Size: 50 sqm
Rooms: 3,5
Bedrooms: 1
Bathrooms: 1
Energy class: G

**IPE**: 300

SINALUNGA (SI) Loc BETTOLLE, at an altitude of about 300 m and 1 km from the Valdichiana A1 motorway exit, for sale a lovely renovated apartment in the historic center on the second floor with an external access staircase. The apartment is very bright and has all very panoramic windows, the surface is about 50 square meters and consists of kitchen / dining room, living room (prepared for a fireplace), double bedroom and bathroom. The apartment is part of a building that has been well preserved and maintained; roof, recently redone, is in excellent general condition. The building is equipped with an independent methane heating system. The external fixtures are in wood, with double glazing also the shutters are in wood. The flooring of the entire floor is made of single-fired ceramic. The property also includes a cellar of about 14 square meters (height 2.30 meters) in the basement of the same building. Request Euro 55,000 negotiable with the possibility of including furniture. (Energy Class: F and IPE = 387.21 kWh / m2 per year) Ref. AP579