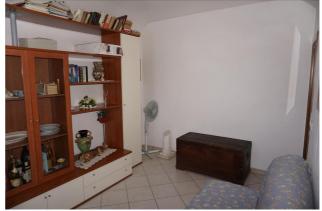

## **Apartments for Sale in Sinalunga (SI)**

Ref: AP579

55.000 €

Size: 50 sqm
Rooms: 3,5
Bedrooms: 1
Bathrooms: 1
Energy class: G

**IPE**: 300

SINALUNGA (SI) Loc BETTOLLE, at an altitude of about 300 m and 1 km from the Valdichiana A1 motorway exit, for sale a lovely renovated apartment in the historic center on the second floor with an external access staircase. The apartment is very bright and has all very panoramic windows, the surface is about 50 square meters and consists of kitchen / dining room, living room (prepared for a fireplace), double bedroom and bathroom. The apartment is part of a building that has been well preserved and maintained; roof, recently redone, is in excellent general condition. The building is equipped with an independent methane heating system. The external fixtures are in wood, with double glazing also the shutters are in wood. The flooring of the entire floor is made of single-fired ceramic. The property also includes a cellar of about 14 square meters (height 2.30 meters) in the basement of the same building. Request Euro 55,000 negotiable with the possibility of including furniture. (Energy Class: F and IPE = 387.21 kWh / m2 per year) Ref. AP579