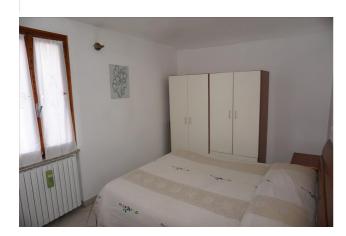

## **Apartments for Sale in Sinalunga (SI)**

Ref: AP579

55.000 €

Size: 50 sqm
Rooms: 3,5
Bedrooms: 1
Bathrooms: 1
Energy class: G

**IPE**: 300

SINALUNGA (SI) Loc BETTOLLE, at an altitude of about 300 m and 1 km from the Valdichiana A1 motorway exit, for sale a lovely renovated apartment in the historic center on the second floor with an external access staircase. The apartment is very bright and has all very panoramic windows, the surface is about 50 square meters and consists of kitchen / dining room, living room (prepared for a fireplace), double bedroom and bathroom. The apartment is part of a building that has been well preserved and maintained; roof, recently redone, is in excellent general condition. The building is equipped with an independent methane heating system. The external fixtures are in wood, with double glazing also the shutters are in wood. The flooring of the entire floor is made of single-fired ceramic. The property also includes a cellar of about 14 square meters (height 2.30 meters) in the basement of the same building. Request Euro 55,000 negotiable with the possibility of including furniture. (Energy Class: F and IPE = 387.21 kWh / m2 per year) Ref. AP579