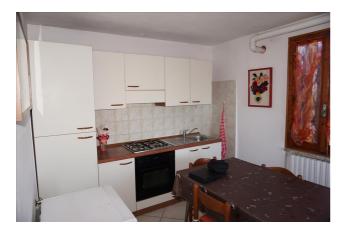

## **Apartments for Sale in Sinalunga (SI)**

Ref: AP579

55.000 €

Size: 50 sqm
Rooms: 3,5
Bedrooms: 1
Bathrooms: 1
Energy class: G

**IPE**: 300

SINALUNGA (SI) Loc BETTOLLE, at an altitude of about 300 m and 1 km from the Valdichiana A1 motorway exit, for sale a lovely renovated apartment in the historic center on the second floor with an external access staircase. The apartment is very bright and has all very panoramic windows, the surface is about 50 square meters and consists of kitchen / dining room, living room (prepared for a fireplace), double bedroom and bathroom. The apartment is part of a building that has been well preserved and maintained; roof, recently redone, is in excellent general condition. The building is equipped with an independent methane heating system. The external fixtures are in wood, with double glazing also the shutters are in wood. The flooring of the entire floor is made of single-fired ceramic. The property also includes a cellar of about 14 square meters (height 2.30 meters) in the basement of the same building. Request Euro 55,000 negotiable with the possibility of including furniture. (Energy Class: F and IPE = 387.21 kWh / m2 per year) Ref. AP579