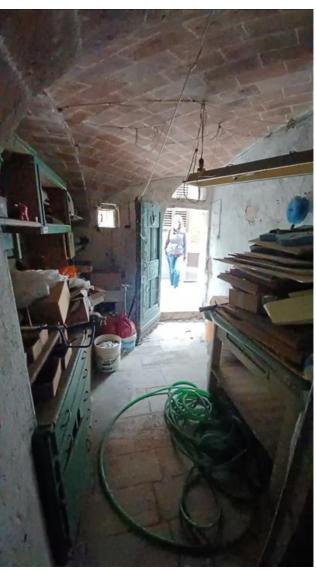

## **Apartments for Sale in Sinalunga (SI)**

Ref: AP579

55.000 €

Size: 50 sqm
Rooms: 3,5
Bedrooms: 1
Bathrooms: 1
Energy class: G

**IPE**: 300

SINALUNGA (SI) Loc BETTOLLE, at an altitude of about 300 m and 1 km from the Valdichiana A1 motorway exit, for sale a lovely renovated apartment in the historic center on the second floor with an external access staircase. The apartment is very bright and has all very panoramic windows, the surface is about 50 square meters and consists of kitchen / dining room, living room (prepared for a fireplace), double bedroom and bathroom. The apartment is part of a building that has been well preserved and maintained; roof, recently redone, is in excellent general condition. The building is equipped with an independent methane heating system. The external fixtures are in wood, with double glazing also the shutters are in wood. The flooring of the entire floor is made of single-fired ceramic. The property also includes a cellar of about 14 square meters (height 2.30 meters) in the basement of the same building. Request Euro 55,000 negotiable with the possibility of including furniture. (Energy Class: F and IPE = 387.21 kWh / m2 per year) Ref. AP579