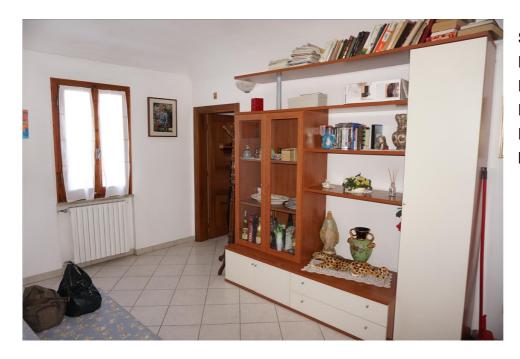

## **Apartments for Sale in Sinalunga (SI)**

Ref: AP579

55.000 €

Size: 50 sqm
Rooms: 3,5
Bedrooms: 1
Bathrooms: 1
Energy class: G

**IPE**: 300

SINALUNGA (SI) Loc BETTOLLE, at an altitude of about 300 m and 1 km from the Valdichiana A1 motorway exit, for sale a lovely renovated apartment in the historic center on the second floor with an external access staircase. The apartment is very bright and has all very panoramic windows, the surface is about 50 square meters and consists of kitchen / dining room, living room (prepared for a fireplace), double bedroom and bathroom. The apartment is part of a building that has been well preserved and maintained; roof, recently redone, is in excellent general condition. The building is equipped with an independent methane heating system. The external fixtures are in wood, with double glazing also the shutters are in wood. The flooring of the entire floor is made of single-fired ceramic. The property also includes a cellar of about 14 square meters (height 2.30 meters) in the basement of the same building. Request Euro 55,000 negotiable with the possibility of including furniture. (Energy Class: F and IPE = 387.21 kWh / m2 per year) Ref. AP579