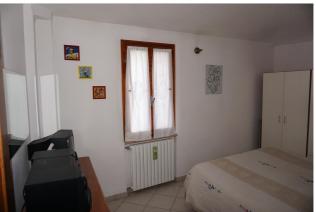

## **Apartments for Sale in Sinalunga (SI)**

Ref: AP579

55.000 €

Size: 50 sqm
Rooms: 3,5
Bedrooms: 1
Bathrooms: 1
Energy class: G

**IPE**: 300

SINALUNGA (SI) Loc BETTOLLE, at an altitude of about 300 m and 1 km from the Valdichiana A1 motorway exit, for sale a lovely renovated apartment in the historic center on the second floor with an external access staircase. The apartment is very bright and has all very panoramic windows, the surface is about 50 square meters and consists of kitchen / dining room, living room (prepared for a fireplace), double bedroom and bathroom. The apartment is part of a building that has been well preserved and maintained; roof, recently redone, is in excellent general condition. The building is equipped with an independent methane heating system. The external fixtures are in wood, with double glazing also the shutters are in wood. The flooring of the entire floor is made of single-fired ceramic. The property also includes a cellar of about 14 square meters (height 2.30 meters) in the basement of the same building. Request Euro 55,000 negotiable with the possibility of including furniture. (Energy Class: F and IPE = 387.21 kWh / m2 per year) Ref. AP579