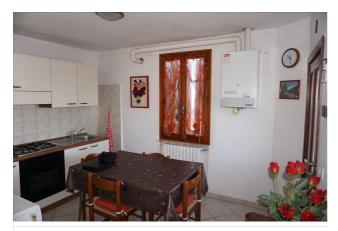

## **Apartments for Sale in Sinalunga (SI)**

Ref: AP579

55.000 €

Size: 50 sqm
Rooms: 3,5
Bedrooms: 1
Bathrooms: 1
Energy class: G

**IPE**: 300

SINALUNGA (SI) Loc BETTOLLE, at an altitude of about 300 m and 1 km from the Valdichiana A1 motorway exit, for sale a lovely renovated apartment in the historic center on the second floor with an external access staircase. The apartment is very bright and has all very panoramic windows, the surface is about 50 square meters and consists of kitchen / dining room, living room (prepared for a fireplace), double bedroom and bathroom. The apartment is part of a building that has been well preserved and maintained; roof, recently redone, is in excellent general condition. The building is equipped with an independent methane heating system. The external fixtures are in wood, with double glazing also the shutters are in wood. The flooring of the entire floor is made of single-fired ceramic. The property also includes a cellar of about 14 square meters (height 2.30 meters) in the basement of the same building. Request Euro 55,000 negotiable with the possibility of including furniture. (Energy Class: F and IPE = 387.21 kWh / m2 per year) Ref. AP579