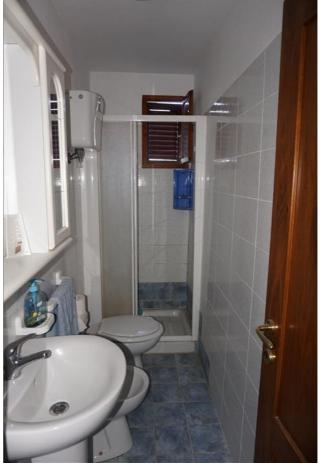

## **Apartments for Sale in Sinalunga (SI)**

Ref: AP579

55.000 €

Size: 50 sqm
Rooms: 3,5
Bedrooms: 1
Bathrooms: 1
Energy class: G

**IPE**: 300

SINALUNGA (SI) Loc BETTOLLE, at an altitude of about 300 m and 1 km from the Valdichiana A1 motorway exit, for sale a lovely renovated apartment in the historic center on the second floor with an external access staircase. The apartment is very bright and has all very panoramic windows, the surface is about 50 square meters and consists of kitchen / dining room, living room (prepared for a fireplace), double bedroom and bathroom. The apartment is part of a building that has been well preserved and maintained; roof, recently redone, is in excellent general condition. The building is equipped with an independent methane heating system. The external fixtures are in wood, with double glazing also the shutters are in wood. The flooring of the entire floor is made of single-fired ceramic. The property also includes a cellar of about 14 square meters (height 2.30 meters) in the basement of the same building. Request Euro 55,000 negotiable with the possibility of including furniture. (Energy Class: F and IPE = 387.21 kWh / m2 per year) Ref. AP579