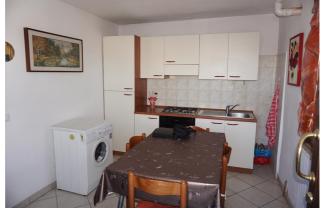

## **Apartments for Sale in Sinalunga (SI)**

Ref: AP579

55.000 €

Size: 50 sqm
Rooms: 3,5
Bedrooms: 1
Bathrooms: 1
Energy class: G

**IPE**: 300

SINALUNGA (SI) Loc BETTOLLE, at an altitude of about 300 m and 1 km from the Valdichiana A1 motorway exit, for sale a lovely renovated apartment in the historic center on the second floor with an external access staircase. The apartment is very bright and has all very panoramic windows, the surface is about 50 square meters and consists of kitchen / dining room, living room (prepared for a fireplace), double bedroom and bathroom. The apartment is part of a building that has been well preserved and maintained; roof, recently redone, is in excellent general condition. The building is equipped with an independent methane heating system. The external fixtures are in wood, with double glazing also the shutters are in wood. The flooring of the entire floor is made of single-fired ceramic. The property also includes a cellar of about 14 square meters (height 2.30 meters) in the basement of the same building. Request Euro 55,000 negotiable with the possibility of including furniture. (Energy Class: F and IPE = 387.21 kWh / m2 per year) Ref. AP579