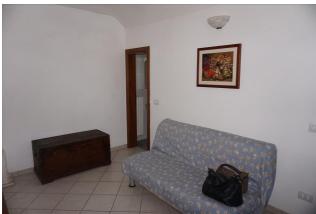

## **Apartments for Sale in Sinalunga (SI)**

Ref: AP579

55.000 €

Size: 50 sqm
Rooms: 3,5
Bedrooms: 1
Bathrooms: 1
Energy class: G

**IPE**: 300

SINALUNGA (SI) Loc BETTOLLE, at an altitude of about 300 m and 1 km from the Valdichiana A1 motorway exit, for sale a lovely renovated apartment in the historic center on the second floor with an external access staircase. The apartment is very bright and has all very panoramic windows, the surface is about 50 square meters and consists of kitchen / dining room, living room (prepared for a fireplace), double bedroom and bathroom. The apartment is part of a building that has been well preserved and maintained; roof, recently redone, is in excellent general condition. The building is equipped with an independent methane heating system. The external fixtures are in wood, with double glazing also the shutters are in wood. The flooring of the entire floor is made of single-fired ceramic. The property also includes a cellar of about 14 square meters (height 2.30 meters) in the basement of the same building. Request Euro 55,000 negotiable with the possibility of including furniture. (Energy Class: F and IPE = 387.21 kWh / m2 per year) Ref. AP579