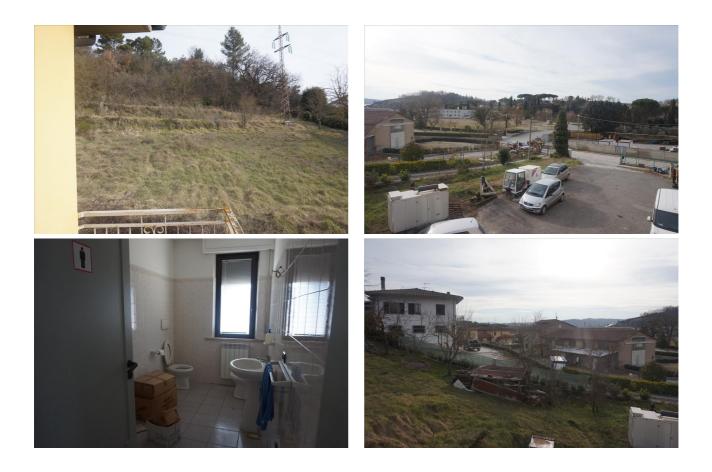

Shed for Sale in Chiusi (SI) Ref: CP1 350.000 €

Size : 1100 sqm Bathrooms : 4 Garden : Private Energy class : G IPE : 447,13

CHIUSI Scalo (SI), for sale a real estate complex consisting of 2 warehouses as well as offices for a total area of about 1100 square meters, the whole property is surrounded by land of about one hectare. The offices are located on the first floor of one of the two guns. The complex is located within an artisan / commercial area with large spaces for maneuvering even by heavy vehicles. About 4 km from the A1 Chiusi / Chianciano Terme exit. Request: Euro 350,000,000 negotiable. (Energy Class: G and IPE 447.13 Kwh / m2year) Ref. CP1