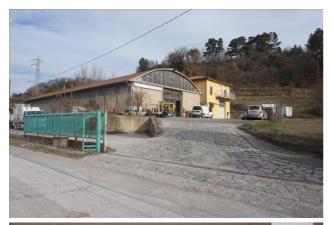

Shed for Sale in Chiusi (SI) Ref: CP1 350.000 €

Size : 1100 sqm Bathrooms : 4 Garden : Private Energy class : G IPE : 447,13

CHIUSI Scalo (SI), for sale a real estate complex consisting of 2 warehouses as well as offices for a total area of about 1100 square meters, the whole property is surrounded by land of about one hectare. The offices are located on the first floor of one of the two guns. The complex is located within an artisan / commercial area with large spaces for maneuvering even by heavy vehicles. About 4 km from the A1 Chiusi / Chianciano Terme exit. Request: Euro 350,000,000 negotiable. (Energy Class: G and IPE 447.13 Kwh / m2year) Ref. CP1