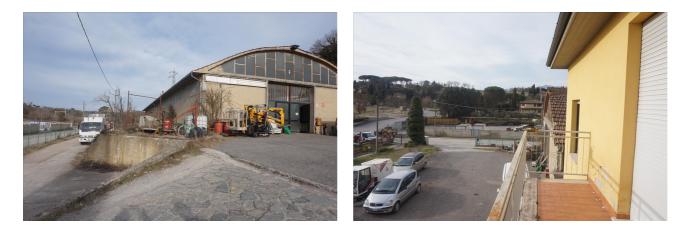

Shed for Sale in Chiusi (SI) Ref: CP1 350.000 €

Size : 1100 sqm Bathrooms : 4 Garden : Private Energy class : G IPE : 447,13

CHIUSI Scalo (SI), for sale a real estate complex consisting of 2 warehouses as well as offices for a total area of about 1100 square meters, the whole property is surrounded by land of about one hectare. The offices are located on the first floor of one of the two guns. The complex is located within an artisan / commercial area with large spaces for maneuvering even by heavy vehicles. About 4 km from the A1 Chiusi / Chianciano Terme exit. Request: Euro 350,000,000 negotiable. (Energy Class: G and IPE 447.13 Kwh / m2year) Ref. CP1