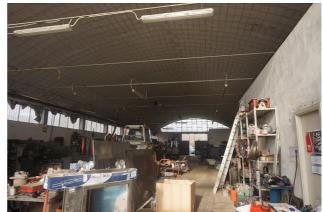

Shed for Sale in Chiusi (SI) Ref: CP1 350.000 €

Size : 1100 sqm Bathrooms : 4 Garden : Private Energy class : G IPE : 447,13

CHIUSI Scalo (SI), for sale a real estate complex consisting of 2 warehouses as well as offices for a total area of about 1100 square meters, the whole property is surrounded by land of about one hectare. The offices are located on the first floor of one of the two guns. The complex is located within an artisan / commercial area with large spaces for maneuvering even by heavy vehicles. About 4 km from the A1 Chiusi / Chianciano Terme exit. Request: Euro 350,000,000 negotiable. (Energy Class: G and IPE 447.13 Kwh / m2year) Ref. CP1