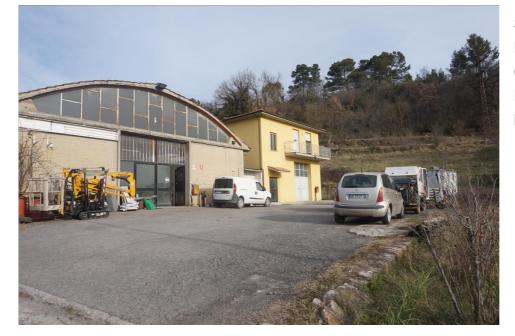

Shed for Sale in Chiusi (SI) Ref: CP1 350.000 €

Size : 1100 sqm Bathrooms : 4 Garden : Private Energy class : G IPE : 447,13

CHIUSI Scalo (SI), for sale a real estate complex consisting of 2 warehouses as well as offices for a total area of about 1100 square meters, the whole property is surrounded by land of about one hectare. The offices are located on the first floor of one of the two guns. The complex is located within an artisan / commercial area with large spaces for maneuvering even by heavy vehicles. About 4 km from the A1 Chiusi / Chianciano Terme exit. Request: Euro 350,000,000 negotiable. (Energy Class: G and IPE 447.13 Kwh / m2year) Ref. CP1