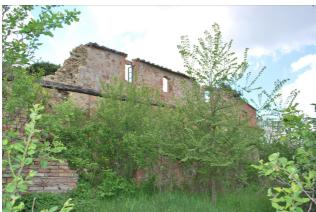

## Country houses for Sale in Sarteano (SI)

**Ref: CS105** 

**Upon request** 

Bedrooms: 4 Bathrooms: 1 Garden: Private Energy class : NA

SARTEANO (SI), for sale farmhouse to be rebuilt located in the Municipality of Sarteano, mountain area, at an altitude of about 640 m s.l.d.m .., with about 2,450.00 square meters of land, including the ground of the building surface. The white access road measures about 2.5 km and is kept in excellent condition. The position of the building is dominant and open on a splendid panorama. The adjacent agricultural land included in the sale measures approximately 5.7 hectares. Project for the reconstruction of the building already approved by the Municipality, but currently expired in terms, ready to be resubmitted. The main building is approximately 385.00 gross sgm on two levels, while for the secondary building (annex) the surface is approximately 50.00 gross sqm on the ground floor and approximately 30.00 gross sqm in the basement. Furthermore, the sale price includes approximately 420.00 mc in addition to the approved project volume, for which they are to be combined and rebuilt, subject to the presentation of a specific Company Program pursuant to art. 42 of the regional law 1/2005, outside the area of ??landscape relevance of the building, indicated in the cartography of the current Urban Planning Regulation. Reserved negotiation. (Energy Class: NA not habitable). Ref. CS105.