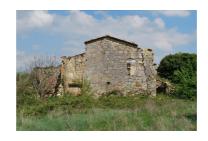

## Country houses for Sale in Sarteano (SI)

**Ref: CS105** 

**Upon request** 

Bedrooms: 4 Bathrooms: 1 Garden: Private Energy class : NA

SARTEANO (SI), for sale farmhouse to be rebuilt located in the Municipality of Sarteano, mountain area, at an altitude of about 640 m s.l.d.m .., with about 2,450.00 square meters of land, including the ground of the building surface. The white access road measures about 2.5 km and is kept in excellent condition. The position of the building is dominant and open on a splendid panorama. The adjacent agricultural land included in the sale measures approximately 5.7 hectares. Project for the reconstruction of the building already approved by the Municipality, but currently expired in terms, ready to be resubmitted. The main building is approximately 385.00 gross sgm on two levels, while for the secondary building (annex) the surface is approximately 50.00 gross sqm on the ground floor and approximately 30.00 gross sqm in the basement. Furthermore, the sale price includes approximately 420.00 mc in addition to the approved project volume, for which they are to be combined and rebuilt, subject to the presentation of a specific Company Program pursuant to art. 42 of the regional law 1/2005, outside the area of ??landscape relevance of the building, indicated in the cartography of the current Urban Planning Regulation. Reserved negotiation. (Energy Class: NA not habitable). Ref. CS105.