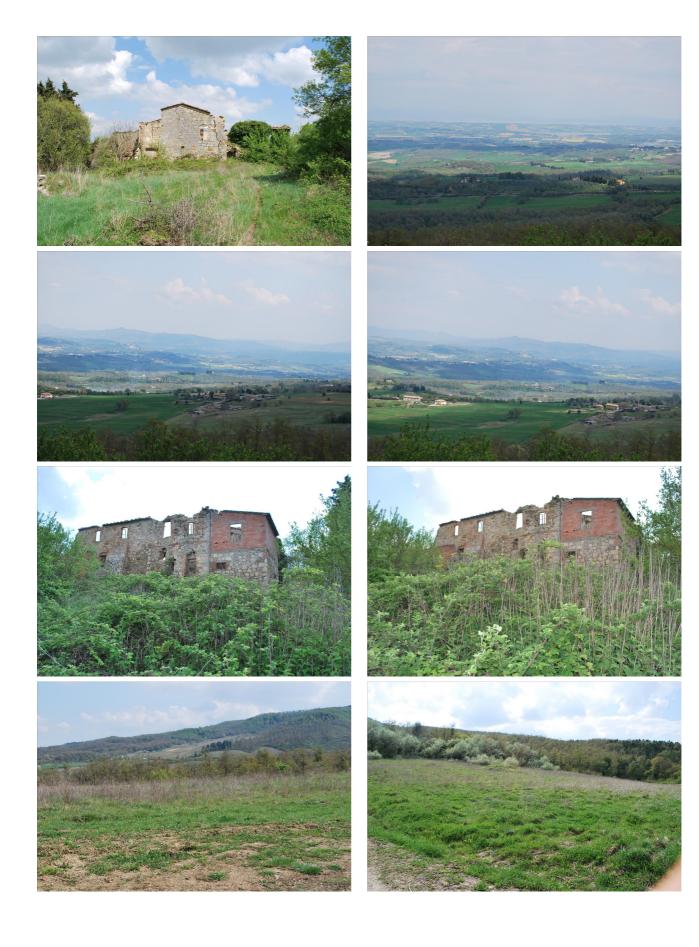

## Country houses for Sale in Sarteano (SI)

**Ref: CS105** 

**Upon request** 

Bedrooms: 4 Bathrooms: 1 Garden: Private Energy class : NA

SARTEANO (SI), for sale farmhouse to be rebuilt located in the Municipality of Sarteano, mountain area, at an altitude of about 640 m s.l.d.m .., with about 2,450.00 square meters of land, including the ground of the building surface. The white access road measures about 2.5 km and is kept in excellent condition. The position of the building is dominant and open on a splendid panorama. The adjacent agricultural land included in the sale measures approximately 5.7 hectares. Project for the reconstruction of the building already approved by the Municipality, but currently expired in terms, ready to be resubmitted. The main building is approximately 385.00 gross sgm on two levels, while for the secondary building (annex) the surface is approximately 50.00 gross sqm on the ground floor and approximately 30.00 gross sqm in the basement. Furthermore, the sale price includes approximately 420.00 mc in addition to the approved project volume, for which they are to be combined and rebuilt, subject to the presentation of a specific Company Program pursuant to art. 42 of the regional law 1/2005, outside the area of ??landscape relevance of the building, indicated in the cartography of the current Urban Planning Regulation. Reserved negotiation. (Energy Class: NA not habitable). Ref. CS105.