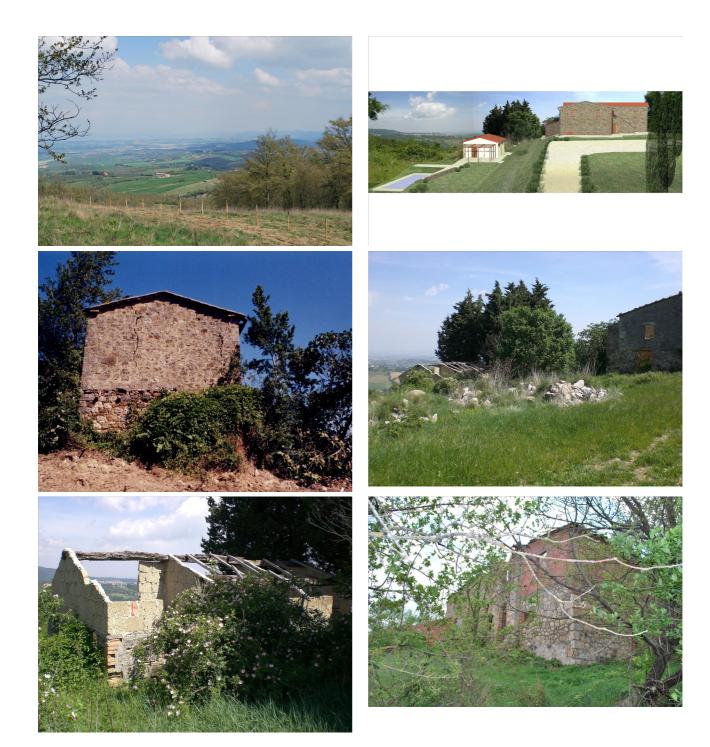

## Country houses for Sale in Sarteano (SI)

**Ref: CS105** 

**Upon request** 

Bedrooms: 4 Bathrooms: 1 Garden: Private Energy class : NA

SARTEANO (SI), for sale farmhouse to be rebuilt located in the Municipality of Sarteano, mountain area, at an altitude of about 640 m s.l.d.m .., with about 2,450.00 square meters of land, including the ground of the building surface. The white access road measures about 2.5 km and is kept in excellent condition. The position of the building is dominant and open on a splendid panorama. The adjacent agricultural land included in the sale measures approximately 5.7 hectares. Project for the reconstruction of the building already approved by the Municipality, but currently expired in terms, ready to be resubmitted. The main building is approximately 385.00 gross sgm on two levels, while for the secondary building (annex) the surface is approximately 50.00 gross sqm on the ground floor and approximately 30.00 gross sqm in the basement. Furthermore, the sale price includes approximately 420.00 mc in addition to the approved project volume, for which they are to be combined and rebuilt, subject to the presentation of a specific Company Program pursuant to art. 42 of the regional law 1/2005, outside the area of ??landscape relevance of the building, indicated in the cartography of the current Urban Planning Regulation. Reserved negotiation. (Energy Class: NA not habitable). Ref. CS105.

PIANO TERRA del progetto approvato per la ricostruzione

PIANO PRIMO del progetto approvato per la ricostruzione

IL CASTELLO IMMOBILIARE S.R.L.
Corso Garibaldi, 18/20 - 53047 Sarteano (SI)
P.IVA: 01070020522