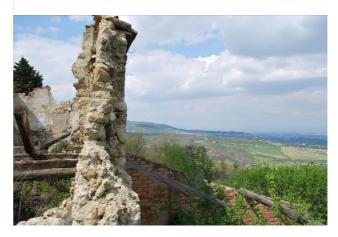

## Country houses for Sale in Sarteano (SI)

**Ref: CS105** 

**Upon request** 

Bedrooms: 4 Bathrooms: 1 Garden: Private Energy class : NA

SARTEANO (SI), for sale farmhouse to be rebuilt located in the Municipality of Sarteano, mountain area, at an altitude of about 640 m s.l.d.m .., with about 2,450.00 square meters of land, including the ground of the building surface. The white access road measures about 2.5 km and is kept in excellent condition. The position of the building is dominant and open on a splendid panorama. The adjacent agricultural land included in the sale measures approximately 5.7 hectares. Project for the reconstruction of the building already approved by the Municipality, but currently expired in terms, ready to be resubmitted. The main building is approximately 385.00 gross sgm on two levels, while for the secondary building (annex) the surface is approximately 50.00 gross sqm on the ground floor and approximately 30.00 gross sqm in the basement. Furthermore, the sale price includes approximately 420.00 mc in addition to the approved project volume, for which they are to be combined and rebuilt, subject to the presentation of a specific Company Program pursuant to art. 42 of the regional law 1/2005, outside the area of ??landscape relevance of the building, indicated in the cartography of the current Urban Planning Regulation. Reserved negotiation. (Energy Class: NA not habitable). Ref. CS105.