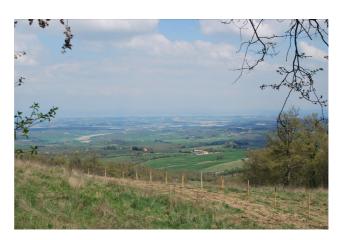

## Country houses for Sale in Sarteano (SI)

**Ref: CS105** 

**Upon request** 

Bedrooms: 4 Bathrooms: 1 Garden: Private Energy class : NA

SARTEANO (SI), for sale farmhouse to be rebuilt located in the Municipality of Sarteano, mountain area, at an altitude of about 640 m s.l.d.m .., with about 2,450.00 square meters of land, including the ground of the building surface. The white access road measures about 2.5 km and is kept in excellent condition. The position of the building is dominant and open on a splendid panorama. The adjacent agricultural land included in the sale measures approximately 5.7 hectares. Project for the reconstruction of the building already approved by the Municipality, but currently expired in terms, ready to be resubmitted. The main building is approximately 385.00 gross sgm on two levels, while for the secondary building (annex) the surface is approximately 50.00 gross sqm on the ground floor and approximately 30.00 gross sqm in the basement. Furthermore, the sale price includes approximately 420.00 mc in addition to the approved project volume, for which they are to be combined and rebuilt, subject to the presentation of a specific Company Program pursuant to art. 42 of the regional law 1/2005, outside the area of ??landscape relevance of the building, indicated in the cartography of the current Urban Planning Regulation. Reserved negotiation. (Energy Class: NA not habitable). Ref. CS105.