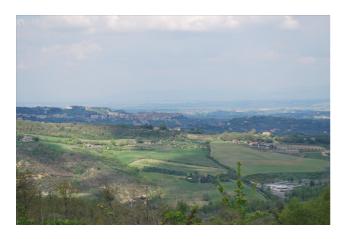

## Country houses for Sale in Sarteano (SI)

**Ref: CS105** 

**Upon request** 

Bedrooms: 4 Bathrooms: 1 Garden: Private Energy class : NA

SARTEANO (SI), for sale farmhouse to be rebuilt located in the Municipality of Sarteano, mountain area, at an altitude of about 640 m s.l.d.m .., with about 2,450.00 square meters of land, including the ground of the building surface. The white access road measures about 2.5 km and is kept in excellent condition. The position of the building is dominant and open on a splendid panorama. The adjacent agricultural land included in the sale measures approximately 5.7 hectares. Project for the reconstruction of the building already approved by the Municipality, but currently expired in terms, ready to be resubmitted. The main building is approximately 385.00 gross sgm on two levels, while for the secondary building (annex) the surface is approximately 50.00 gross sqm on the ground floor and approximately 30.00 gross sqm in the basement. Furthermore, the sale price includes approximately 420.00 mc in addition to the approved project volume, for which they are to be combined and rebuilt, subject to the presentation of a specific Company Program pursuant to art. 42 of the regional law 1/2005, outside the area of ??landscape relevance of the building, indicated in the cartography of the current Urban Planning Regulation. Reserved negotiation. (Energy Class: NA not habitable). Ref. CS105.