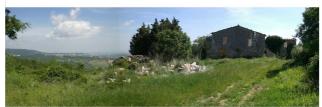

## Country houses for Sale in Sarteano (SI)

**Ref: CS105** 

**Upon request** 

Bedrooms: 4 Bathrooms: 1 Garden: Private Energy class : NA

SARTEANO (SI), for sale farmhouse to be rebuilt located in the Municipality of Sarteano, mountain area, at an altitude of about 640 m s.l.d.m .., with about 2,450.00 square meters of land, including the ground of the building surface. The white access road measures about 2.5 km and is kept in excellent condition. The position of the building is dominant and open on a splendid panorama. The adjacent agricultural land included in the sale measures approximately 5.7 hectares. Project for the reconstruction of the building already approved by the Municipality, but currently expired in terms, ready to be resubmitted. The main building is approximately 385.00 gross sgm on two levels, while for the secondary building (annex) the surface is approximately 50.00 gross sqm on the ground floor and approximately 30.00 gross sqm in the basement. Furthermore, the sale price includes approximately 420.00 mc in addition to the approved project volume, for which they are to be combined and rebuilt, subject to the presentation of a specific Company Program pursuant to art. 42 of the regional law 1/2005, outside the area of ??landscape relevance of the building, indicated in the cartography of the current Urban Planning Regulation. Reserved negotiation. (Energy Class: NA not habitable). Ref. CS105.