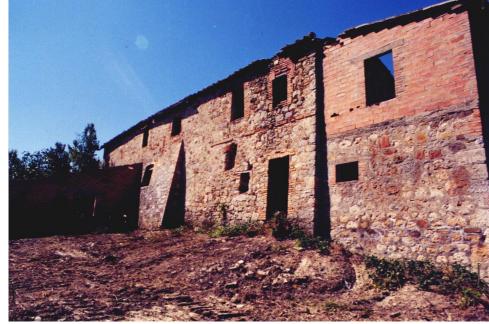

## Country houses for Sale in Sarteano (SI)

**Ref: CS105** 

**Upon request** 

Bedrooms: 4 Bathrooms: 1 Garden: Private Energy class : NA

SARTEANO (SI), for sale farmhouse to be rebuilt located in the Municipality of Sarteano, mountain area, at an altitude of about 640 m s.l.d.m .., with about 2,450.00 square meters of land, including the ground of the building surface. The white access road measures about 2.5 km and is kept in excellent condition. The position of the building is dominant and open on a splendid panorama. The adjacent agricultural land included in the sale measures approximately 5.7 hectares. Project for the reconstruction of the building already approved by the Municipality, but currently expired in terms, ready to be resubmitted. The main building is approximately 385.00 gross sgm on two levels, while for the secondary building (annex) the surface is approximately 50.00 gross sqm on the ground floor and approximately 30.00 gross sqm in the basement. Furthermore, the sale price includes approximately 420.00 mc in addition to the approved project volume, for which they are to be combined and rebuilt, subject to the presentation of a specific Company Program pursuant to art. 42 of the regional law 1/2005, outside the area of ??landscape relevance of the building, indicated in the cartography of the current Urban Planning Regulation. Reserved negotiation. (Energy Class: NA not habitable). Ref. CS105.