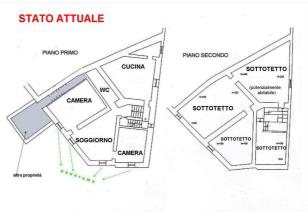

## **Apartments for Sale in Sinalunga (SI)**

Ref: AP469

90.000 €

Size: 166 sqm
Rooms: 6
Bedrooms: 3
Bathrooms: 1
Energy class: G

**IPE**: 300

SINALUNGA (SI), at an altitude of 360 m a.s.l. and 7 km from the A1 motorway exit of Valdichiana, apartment for sale in the historic center on the first floor, very bright (building of only two residential units). Panoramic views !!!! Currently leased with a regular residence lease. Surface of about 166 square meters, in addition to the attic (94 square meters). The apartment has an entrance from a common staircase, large living room, large kitchen / dining room, two bedrooms, bathroom and large room in the attic, in addition to the attic. The apartment is in good conditions of habitability, healthy structure, even if it needs modernization works (especially systems and services). The property is not equipped with a heating system. Methane already connected for the use of the kitchen. There is a fireplace and a wood stove. The window frames are made of wood, simple glass and wooden shutters. The flooring is mostly made of marble chips, but also ceramic and ancient terracotta. Request Euro 90,000 negotiable. (Energy Class: G and IPE> 300 KWh / m2year). Ref. AP469.