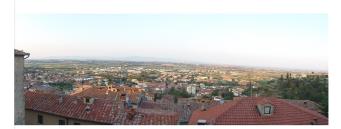

## **Apartments for Sale in Sinalunga (SI)**

Ref: AP469

90.000 €

Size: 166 sqm
Rooms: 6
Bedrooms: 3
Bathrooms: 1
Energy class: G

**IPE**: 300

SINALUNGA (SI), at an altitude of 360 m a.s.l. and 7 km from the A1 motorway exit of Valdichiana, apartment for sale in the historic center on the first floor, very bright (building of only two residential units). Panoramic views !!!! Currently leased with a regular residence lease. Surface of about 166 square meters, in addition to the attic (94 square meters). The apartment has an entrance from a common staircase, large living room, large kitchen / dining room, two bedrooms, bathroom and large room in the attic, in addition to the attic. The apartment is in good conditions of habitability, healthy structure, even if it needs modernization works (especially systems and services). The property is not equipped with a heating system. Methane already connected for the use of the kitchen. There is a fireplace and a wood stove. The window frames are made of wood, simple glass and wooden shutters. The flooring is mostly made of marble chips, but also ceramic and ancient terracotta. Request Euro 90,000 negotiable. (Energy Class: G and IPE> 300 KWh / m2year). Ref. AP469.