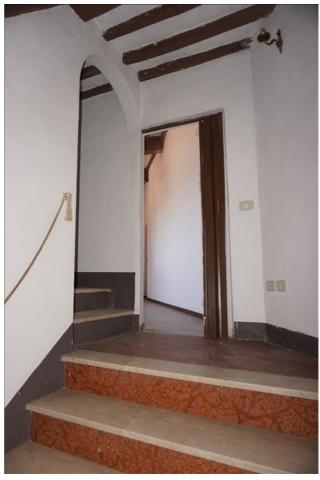

## **Apartments for Sale in Sinalunga (SI)**

Ref: AP469

90.000 €

Size: 166 sqm
Rooms: 6
Bedrooms: 3
Bathrooms: 1
Energy class: G

**IPE**: 300

SINALUNGA (SI), at an altitude of 360 m a.s.l. and 7 km from the A1 motorway exit of Valdichiana, apartment for sale in the historic center on the first floor, very bright (building of only two residential units). Panoramic views !!!! Currently leased with a regular residence lease. Surface of about 166 square meters, in addition to the attic (94 square meters). The apartment has an entrance from a common staircase, large living room, large kitchen / dining room, two bedrooms, bathroom and large room in the attic, in addition to the attic. The apartment is in good conditions of habitability, healthy structure, even if it needs modernization works (especially systems and services). The property is not equipped with a heating system. Methane already connected for the use of the kitchen. There is a fireplace and a wood stove. The window frames are made of wood, simple glass and wooden shutters. The flooring is mostly made of marble chips, but also ceramic and ancient terracotta. Request Euro 90,000 negotiable. (Energy Class: G and IPE> 300 KWh / m2year). Ref. AP469.