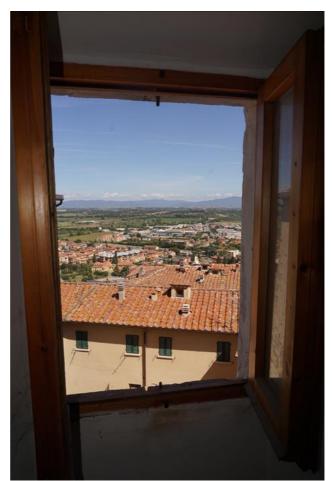

## **Apartments for Sale in Sinalunga (SI)**

Ref: AP469

90.000 €

Size: 166 sqm
Rooms: 6
Bedrooms: 3
Bathrooms: 1
Energy class: G

**IPE**: 300

SINALUNGA (SI), at an altitude of 360 m a.s.l. and 7 km from the A1 motorway exit of Valdichiana, apartment for sale in the historic center on the first floor, very bright (building of only two residential units). Panoramic views !!!! Currently leased with a regular residence lease. Surface of about 166 square meters, in addition to the attic (94 square meters). The apartment has an entrance from a common staircase, large living room, large kitchen / dining room, two bedrooms, bathroom and large room in the attic, in addition to the attic. The apartment is in good conditions of habitability, healthy structure, even if it needs modernization works (especially systems and services). The property is not equipped with a heating system. Methane already connected for the use of the kitchen. There is a fireplace and a wood stove. The window frames are made of wood, simple glass and wooden shutters. The flooring is mostly made of marble chips, but also ceramic and ancient terracotta. Request Euro 90,000 negotiable. (Energy Class: G and IPE> 300 KWh / m2year). Ref. AP469.