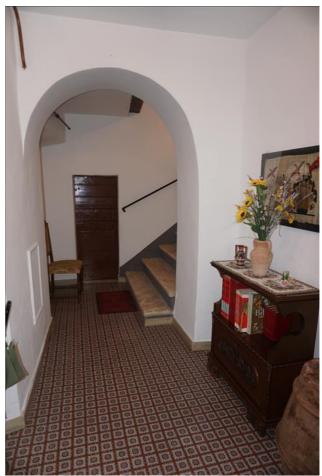

## **Apartments for Sale in Sinalunga (SI)**

Ref: AP469

90.000 €

Size: 166 sqm
Rooms: 6
Bedrooms: 3
Bathrooms: 1
Energy class: G

**IPE**: 300

SINALUNGA (SI), at an altitude of 360 m a.s.l. and 7 km from the A1 motorway exit of Valdichiana, apartment for sale in the historic center on the first floor, very bright (building of only two residential units). Panoramic views !!!! Currently leased with a regular residence lease. Surface of about 166 square meters, in addition to the attic (94 square meters). The apartment has an entrance from a common staircase, large living room, large kitchen / dining room, two bedrooms, bathroom and large room in the attic, in addition to the attic. The apartment is in good conditions of habitability, healthy structure, even if it needs modernization works (especially systems and services). The property is not equipped with a heating system. Methane already connected for the use of the kitchen. There is a fireplace and a wood stove. The window frames are made of wood, simple glass and wooden shutters. The flooring is mostly made of marble chips, but also ceramic and ancient terracotta. Request Euro 90,000 negotiable. (Energy Class: G and IPE> 300 KWh / m2year). Ref. AP469.