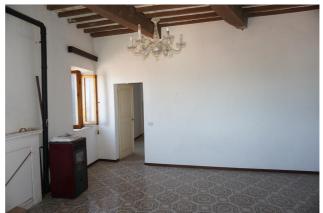

## **Apartments for Sale in Sinalunga (SI)**

Ref: AP469

90.000 €

Size: 166 sqm
Rooms: 6
Bedrooms: 3
Bathrooms: 1
Energy class: G

**IPE**: 300

SINALUNGA (SI), at an altitude of 360 m a.s.l. and 7 km from the A1 motorway exit of Valdichiana, apartment for sale in the historic center on the first floor, very bright (building of only two residential units). Panoramic views !!!! Currently leased with a regular residence lease. Surface of about 166 square meters, in addition to the attic (94 square meters). The apartment has an entrance from a common staircase, large living room, large kitchen / dining room, two bedrooms, bathroom and large room in the attic, in addition to the attic. The apartment is in good conditions of habitability, healthy structure, even if it needs modernization works (especially systems and services). The property is not equipped with a heating system. Methane already connected for the use of the kitchen. There is a fireplace and a wood stove. The window frames are made of wood, simple glass and wooden shutters. The flooring is mostly made of marble chips, but also ceramic and ancient terracotta. Request Euro 90,000 negotiable. (Energy Class: G and IPE> 300 KWh / m2year). Ref. AP469.