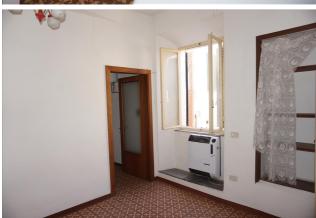

## **Apartments for Sale in Sinalunga (SI)**

Ref: AP469

90.000 €

Size: 166 sqm
Rooms: 6
Bedrooms: 3
Bathrooms: 1
Energy class: G

**IPE**: 300

SINALUNGA (SI), at an altitude of 360 m a.s.l. and 7 km from the A1 motorway exit of Valdichiana, apartment for sale in the historic center on the first floor, very bright (building of only two residential units). Panoramic views !!!! Currently leased with a regular residence lease. Surface of about 166 square meters, in addition to the attic (94 square meters). The apartment has an entrance from a common staircase, large living room, large kitchen / dining room, two bedrooms, bathroom and large room in the attic, in addition to the attic. The apartment is in good conditions of habitability, healthy structure, even if it needs modernization works (especially systems and services). The property is not equipped with a heating system. Methane already connected for the use of the kitchen. There is a fireplace and a wood stove. The window frames are made of wood, simple glass and wooden shutters. The flooring is mostly made of marble chips, but also ceramic and ancient terracotta. Request Euro 90,000 negotiable. (Energy Class: G and IPE> 300 KWh / m2year). Ref. AP469.