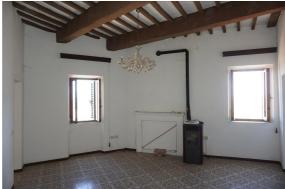

## **Apartments for Sale in Sinalunga (SI)**

Ref: AP469

90.000 €

Size: 166 sqm
Rooms: 6
Bedrooms: 3
Bathrooms: 1
Energy class: G

**IPE**: 300

SINALUNGA (SI), at an altitude of 360 m a.s.l. and 7 km from the A1 motorway exit of Valdichiana, apartment for sale in the historic center on the first floor, very bright (building of only two residential units). Panoramic views !!!! Currently leased with a regular residence lease. Surface of about 166 square meters, in addition to the attic (94 square meters). The apartment has an entrance from a common staircase, large living room, large kitchen / dining room, two bedrooms, bathroom and large room in the attic, in addition to the attic. The apartment is in good conditions of habitability, healthy structure, even if it needs modernization works (especially systems and services). The property is not equipped with a heating system. Methane already connected for the use of the kitchen. There is a fireplace and a wood stove. The window frames are made of wood, simple glass and wooden shutters. The flooring is mostly made of marble chips, but also ceramic and ancient terracotta. Request Euro 90,000 negotiable. (Energy Class: G and IPE> 300 KWh / m2year). Ref. AP469.