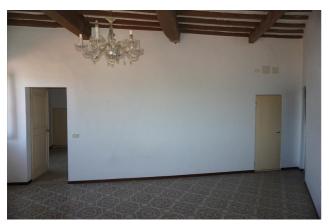

## **Apartments for Sale in Sinalunga (SI)**

Ref: AP469

90.000 €

Size: 166 sqm
Rooms: 6
Bedrooms: 3
Bathrooms: 1
Energy class: G

**IPE**: 300

SINALUNGA (SI), at an altitude of 360 m a.s.l. and 7 km from the A1 motorway exit of Valdichiana, apartment for sale in the historic center on the first floor, very bright (building of only two residential units). Panoramic views !!!! Currently leased with a regular residence lease. Surface of about 166 square meters, in addition to the attic (94 square meters). The apartment has an entrance from a common staircase, large living room, large kitchen / dining room, two bedrooms, bathroom and large room in the attic, in addition to the attic. The apartment is in good conditions of habitability, healthy structure, even if it needs modernization works (especially systems and services). The property is not equipped with a heating system. Methane already connected for the use of the kitchen. There is a fireplace and a wood stove. The window frames are made of wood, simple glass and wooden shutters. The flooring is mostly made of marble chips, but also ceramic and ancient terracotta. Request Euro 90,000 negotiable. (Energy Class: G and IPE> 300 KWh / m2year). Ref. AP469.