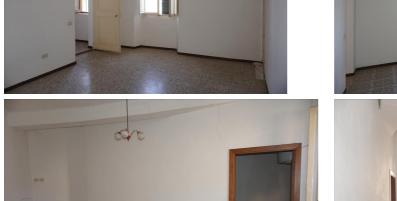

## **Apartments for Sale in Sinalunga (SI)**

Ref: AP469

90.000 €

Size: 166 sqm
Rooms: 6
Bedrooms: 3
Bathrooms: 1
Energy class: G

**IPE**: 300

SINALUNGA (SI), at an altitude of 360 m a.s.l. and 7 km from the A1 motorway exit of Valdichiana, apartment for sale in the historic center on the first floor, very bright (building of only two residential units). Panoramic views !!!! Currently leased with a regular residence lease. Surface of about 166 square meters, in addition to the attic (94 square meters). The apartment has an entrance from a common staircase, large living room, large kitchen / dining room, two bedrooms, bathroom and large room in the attic, in addition to the attic. The apartment is in good conditions of habitability, healthy structure, even if it needs modernization works (especially systems and services). The property is not equipped with a heating system. Methane already connected for the use of the kitchen. There is a fireplace and a wood stove. The window frames are made of wood, simple glass and wooden shutters. The flooring is mostly made of marble chips, but also ceramic and ancient terracotta. Request Euro 90,000 negotiable. (Energy Class: G and IPE> 300 KWh / m2year). Ref. AP469.