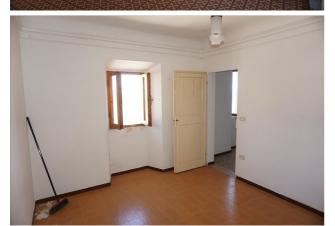

## **Apartments for Sale in Sinalunga (SI)**

Ref: AP469

90.000 €

Size: 166 sqm
Rooms: 6
Bedrooms: 3
Bathrooms: 1
Energy class: G

**IPE**: 300

SINALUNGA (SI), at an altitude of 360 m a.s.l. and 7 km from the A1 motorway exit of Valdichiana, apartment for sale in the historic center on the first floor, very bright (building of only two residential units). Panoramic views !!!! Currently leased with a regular residence lease. Surface of about 166 square meters, in addition to the attic (94 square meters). The apartment has an entrance from a common staircase, large living room, large kitchen / dining room, two bedrooms, bathroom and large room in the attic, in addition to the attic. The apartment is in good conditions of habitability, healthy structure, even if it needs modernization works (especially systems and services). The property is not equipped with a heating system. Methane already connected for the use of the kitchen. There is a fireplace and a wood stove. The window frames are made of wood, simple glass and wooden shutters. The flooring is mostly made of marble chips, but also ceramic and ancient terracotta. Request Euro 90,000 negotiable. (Energy Class: G and IPE> 300 KWh / m2year). Ref. AP469.