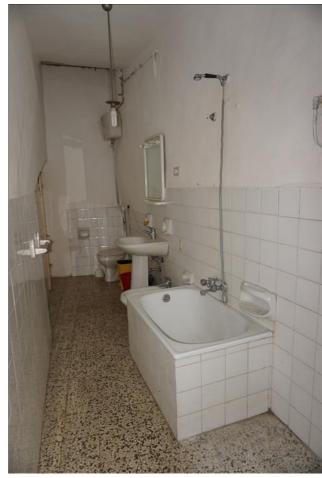

## **Apartments for Sale in Sinalunga (SI)**

Ref: AP469

90.000 €

Size: 166 sqm
Rooms: 6
Bedrooms: 3
Bathrooms: 1
Energy class: G

**IPE**: 300

SINALUNGA (SI), at an altitude of 360 m a.s.l. and 7 km from the A1 motorway exit of Valdichiana, apartment for sale in the historic center on the first floor, very bright (building of only two residential units). Panoramic views !!!! Currently leased with a regular residence lease. Surface of about 166 square meters, in addition to the attic (94 square meters). The apartment has an entrance from a common staircase, large living room, large kitchen / dining room, two bedrooms, bathroom and large room in the attic, in addition to the attic. The apartment is in good conditions of habitability, healthy structure, even if it needs modernization works (especially systems and services). The property is not equipped with a heating system. Methane already connected for the use of the kitchen. There is a fireplace and a wood stove. The window frames are made of wood, simple glass and wooden shutters. The flooring is mostly made of marble chips, but also ceramic and ancient terracotta. Request Euro 90,000 negotiable. (Energy Class: G and IPE> 300 KWh / m2year). Ref. AP469.