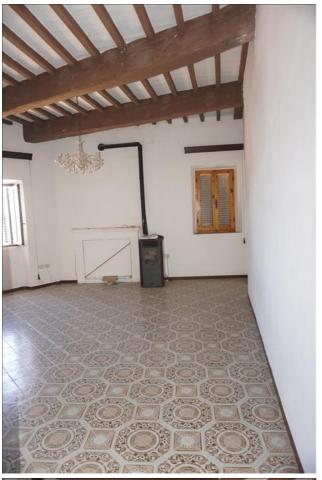

## **Apartments for Sale in Sinalunga (SI)**

Ref: AP469

90.000 €

Size: 166 sqm
Rooms: 6
Bedrooms: 3
Bathrooms: 1
Energy class: G

**IPE**: 300

SINALUNGA (SI), at an altitude of 360 m a.s.l. and 7 km from the A1 motorway exit of Valdichiana, apartment for sale in the historic center on the first floor, very bright (building of only two residential units). Panoramic views !!!! Currently leased with a regular residence lease. Surface of about 166 square meters, in addition to the attic (94 square meters). The apartment has an entrance from a common staircase, large living room, large kitchen / dining room, two bedrooms, bathroom and large room in the attic, in addition to the attic. The apartment is in good conditions of habitability, healthy structure, even if it needs modernization works (especially systems and services). The property is not equipped with a heating system. Methane already connected for the use of the kitchen. There is a fireplace and a wood stove. The window frames are made of wood, simple glass and wooden shutters. The flooring is mostly made of marble chips, but also ceramic and ancient terracotta. Request Euro 90,000 negotiable. (Energy Class: G and IPE> 300 KWh / m2year). Ref. AP469.