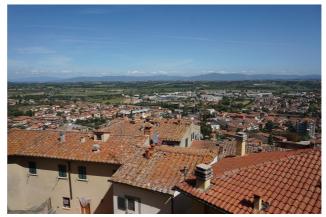

## **Apartments for Sale in Sinalunga (SI)**

Ref: AP469

90.000 €

Size: 166 sqm
Rooms: 6
Bedrooms: 3
Bathrooms: 1
Energy class: G

**IPE**: 300

SINALUNGA (SI), at an altitude of 360 m a.s.l. and 7 km from the A1 motorway exit of Valdichiana, apartment for sale in the historic center on the first floor, very bright (building of only two residential units). Panoramic views !!!! Currently leased with a regular residence lease. Surface of about 166 square meters, in addition to the attic (94 square meters). The apartment has an entrance from a common staircase, large living room, large kitchen / dining room, two bedrooms, bathroom and large room in the attic, in addition to the attic. The apartment is in good conditions of habitability, healthy structure, even if it needs modernization works (especially systems and services). The property is not equipped with a heating system. Methane already connected for the use of the kitchen. There is a fireplace and a wood stove. The window frames are made of wood, simple glass and wooden shutters. The flooring is mostly made of marble chips, but also ceramic and ancient terracotta. Request Euro 90,000 negotiable. (Energy Class: G and IPE> 300 KWh / m2year). Ref. AP469.