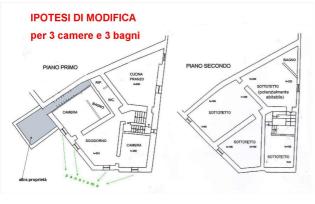

## **Apartments for Sale in Sinalunga (SI)**

Ref: AP469

90.000 €

Size: 166 sqm
Rooms: 6
Bedrooms: 3
Bathrooms: 1
Energy class: G

**IPE**: 300

SINALUNGA (SI), at an altitude of 360 m a.s.l. and 7 km from the A1 motorway exit of Valdichiana, apartment for sale in the historic center on the first floor, very bright (building of only two residential units). Panoramic views !!!! Currently leased with a regular residence lease. Surface of about 166 square meters, in addition to the attic (94 square meters). The apartment has an entrance from a common staircase, large living room, large kitchen / dining room, two bedrooms, bathroom and large room in the attic, in addition to the attic. The apartment is in good conditions of habitability, healthy structure, even if it needs modernization works (especially systems and services). The property is not equipped with a heating system. Methane already connected for the use of the kitchen. There is a fireplace and a wood stove. The window frames are made of wood, simple glass and wooden shutters. The flooring is mostly made of marble chips, but also ceramic and ancient terracotta. Request Euro 90,000 negotiable. (Energy Class: G and IPE> 300 KWh / m2year). Ref. AP469.