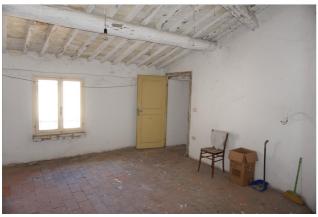

## **Apartments for Sale in Sinalunga (SI)**

Ref: AP469

90.000 €

Size: 166 sqm
Rooms: 6
Bedrooms: 3
Bathrooms: 1
Energy class: G

**IPE**: 300

SINALUNGA (SI), at an altitude of 360 m a.s.l. and 7 km from the A1 motorway exit of Valdichiana, apartment for sale in the historic center on the first floor, very bright (building of only two residential units). Panoramic views !!!! Currently leased with a regular residence lease. Surface of about 166 square meters, in addition to the attic (94 square meters). The apartment has an entrance from a common staircase, large living room, large kitchen / dining room, two bedrooms, bathroom and large room in the attic, in addition to the attic. The apartment is in good conditions of habitability, healthy structure, even if it needs modernization works (especially systems and services). The property is not equipped with a heating system. Methane already connected for the use of the kitchen. There is a fireplace and a wood stove. The window frames are made of wood, simple glass and wooden shutters. The flooring is mostly made of marble chips, but also ceramic and ancient terracotta. Request Euro 90,000 negotiable. (Energy Class: G and IPE> 300 KWh / m2year). Ref. AP469.