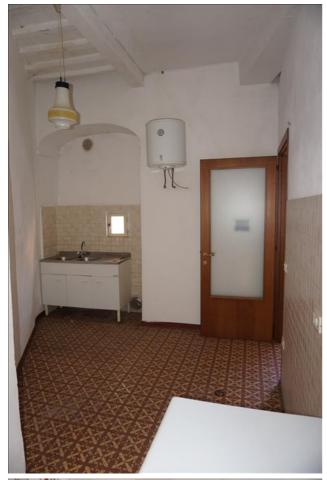

## **Apartments for Sale in Sinalunga (SI)**

Ref: AP469

90.000 €

Size: 166 sqm
Rooms: 6
Bedrooms: 3
Bathrooms: 1
Energy class: G

**IPE**: 300

SINALUNGA (SI), at an altitude of 360 m a.s.l. and 7 km from the A1 motorway exit of Valdichiana, apartment for sale in the historic center on the first floor, very bright (building of only two residential units). Panoramic views !!!! Currently leased with a regular residence lease. Surface of about 166 square meters, in addition to the attic (94 square meters). The apartment has an entrance from a common staircase, large living room, large kitchen / dining room, two bedrooms, bathroom and large room in the attic, in addition to the attic. The apartment is in good conditions of habitability, healthy structure, even if it needs modernization works (especially systems and services). The property is not equipped with a heating system. Methane already connected for the use of the kitchen. There is a fireplace and a wood stove. The window frames are made of wood, simple glass and wooden shutters. The flooring is mostly made of marble chips, but also ceramic and ancient terracotta. Request Euro 90,000 negotiable. (Energy Class: G and IPE> 300 KWh / m2year). Ref. AP469.