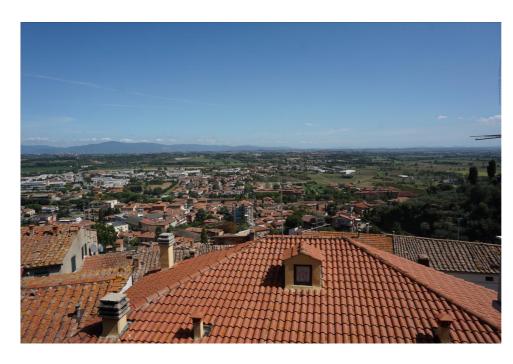

## **Apartments for Sale in Sinalunga (SI)**

Ref: AP469

90.000 €

Size: 166 sqm
Rooms: 6
Bedrooms: 3
Bathrooms: 1
Energy class: G

**IPE**: 300

SINALUNGA (SI), at an altitude of 360 m a.s.l. and 7 km from the A1 motorway exit of Valdichiana, apartment for sale in the historic center on the first floor, very bright (building of only two residential units). Panoramic views !!!! Currently leased with a regular residence lease. Surface of about 166 square meters, in addition to the attic (94 square meters). The apartment has an entrance from a common staircase, large living room, large kitchen / dining room, two bedrooms, bathroom and large room in the attic, in addition to the attic. The apartment is in good conditions of habitability, healthy structure, even if it needs modernization works (especially systems and services). The property is not equipped with a heating system. Methane already connected for the use of the kitchen. There is a fireplace and a wood stove. The window frames are made of wood, simple glass and wooden shutters. The flooring is mostly made of marble chips, but also ceramic and ancient terracotta. Request Euro 90,000 negotiable. (Energy Class: G and IPE> 300 KWh / m2year). Ref. AP469.