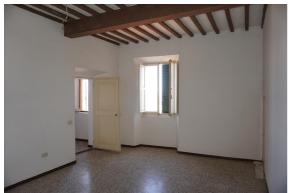

## **Apartments for Sale in Sinalunga (SI)**

Ref: AP469

90.000 €

Size: 166 sqm
Rooms: 6
Bedrooms: 3
Bathrooms: 1
Energy class: G

**IPE**: 300

SINALUNGA (SI), at an altitude of 360 m a.s.l. and 7 km from the A1 motorway exit of Valdichiana, apartment for sale in the historic center on the first floor, very bright (building of only two residential units). Panoramic views !!!! Currently leased with a regular residence lease. Surface of about 166 square meters, in addition to the attic (94 square meters). The apartment has an entrance from a common staircase, large living room, large kitchen / dining room, two bedrooms, bathroom and large room in the attic, in addition to the attic. The apartment is in good conditions of habitability, healthy structure, even if it needs modernization works (especially systems and services). The property is not equipped with a heating system. Methane already connected for the use of the kitchen. There is a fireplace and a wood stove. The window frames are made of wood, simple glass and wooden shutters. The flooring is mostly made of marble chips, but also ceramic and ancient terracotta. Request Euro 90,000 negotiable. (Energy Class: G and IPE> 300 KWh / m2year). Ref. AP469.