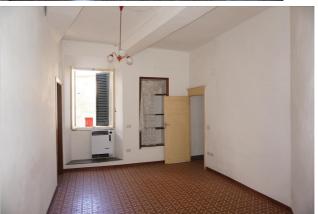

## **Apartments for Sale in Sinalunga (SI)**

Ref: AP469

90.000 €

Size: 166 sqm
Rooms: 6
Bedrooms: 3
Bathrooms: 1
Energy class: G

**IPE**: 300

SINALUNGA (SI), at an altitude of 360 m a.s.l. and 7 km from the A1 motorway exit of Valdichiana, apartment for sale in the historic center on the first floor, very bright (building of only two residential units). Panoramic views !!!! Currently leased with a regular residence lease. Surface of about 166 square meters, in addition to the attic (94 square meters). The apartment has an entrance from a common staircase, large living room, large kitchen / dining room, two bedrooms, bathroom and large room in the attic, in addition to the attic. The apartment is in good conditions of habitability, healthy structure, even if it needs modernization works (especially systems and services). The property is not equipped with a heating system. Methane already connected for the use of the kitchen. There is a fireplace and a wood stove. The window frames are made of wood, simple glass and wooden shutters. The flooring is mostly made of marble chips, but also ceramic and ancient terracotta. Request Euro 90,000 negotiable. (Energy Class: G and IPE> 300 KWh / m2year). Ref. AP469.