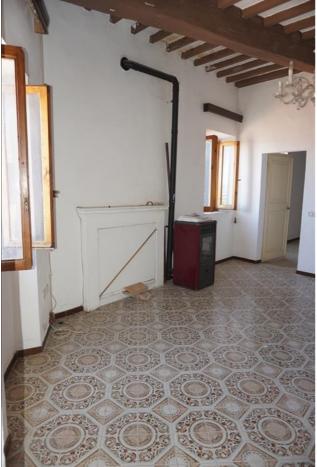

## **Apartments for Sale in Sinalunga (SI)**

Ref: AP469

90.000 €

Size: 166 sqm
Rooms: 6
Bedrooms: 3
Bathrooms: 1
Energy class: G

**IPE**: 300

SINALUNGA (SI), at an altitude of 360 m a.s.l. and 7 km from the A1 motorway exit of Valdichiana, apartment for sale in the historic center on the first floor, very bright (building of only two residential units). Panoramic views !!!! Currently leased with a regular residence lease. Surface of about 166 square meters, in addition to the attic (94 square meters). The apartment has an entrance from a common staircase, large living room, large kitchen / dining room, two bedrooms, bathroom and large room in the attic, in addition to the attic. The apartment is in good conditions of habitability, healthy structure, even if it needs modernization works (especially systems and services). The property is not equipped with a heating system. Methane already connected for the use of the kitchen. There is a fireplace and a wood stove. The window frames are made of wood, simple glass and wooden shutters. The flooring is mostly made of marble chips, but also ceramic and ancient terracotta. Request Euro 90,000 negotiable. (Energy Class: G and IPE> 300 KWh / m2year). Ref. AP469.