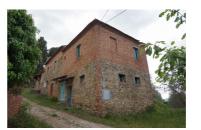

Townhouse for Sale in Sinalunga (SI) Ref: TT131 150.000 €

Size : 158 sqm Field : 4 ha Rooms : 6 Bedrooms : 2 Bathrooms : 1 Garage : Double Garden : Private Energy class : G IPE : 300

SINALUNGA (SI), at an altitude of about 340 m s.l.m. and 14 km from the A1 motorway exit of Valdichiana, for sale portion of the townhouse (total area approximately 158 square meters, cadastral 107 square meters) in a farmhouse to be restored in a private position, independent access and about 4 hectares of land (part of the garden) with a pond and well. Hilly and panoramic position with exposure to SOUTH / EAST. Easy access. It is currently not habitable. On the ground floor (surface approx. 67 sqm) it has a cellar, former stable, evacuation room, storage room / basement and garage in an independent room of the cadastral area of ??64 sqm. On the first floor (with access from an internal staircase), (surface approx. 91 sqm) has 2 bedrooms, kitchen, living room with fireplace, utility room and hallway. While retaining the original features typical of Tuscan country houses, the property needs a general renovation. The window frames are made of wood with simple glass, to be replaced. The flooring is mostly in terracotta, floors and roof with wooden beams and terracotta. The land, a whole body bordering the portion in question, has an olive grove (about 8000 square meters), arable land (about 10000 square meters), wood (about 26000 square meters). Request Euro 150,000 negotiable. (Energy Class: G and IPE > 300 KWh/m2year). Ref. TT131