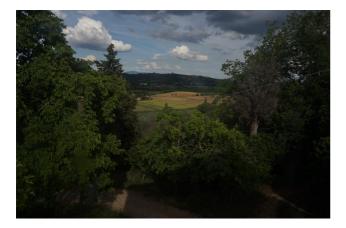

Townhouse for Sale in Sinalunga (SI) Ref: TT131 150.000 €

Size : 158 sqm Field : 4 ha Rooms : 6 Bedrooms : 2 Bathrooms : 1 Garage : Double Garden : Private Energy class : G IPE : 300

SINALUNGA (SI), at an altitude of about 340 m s.l.m. and 14 km from the A1 motorway exit of Valdichiana, for sale portion of the townhouse (total area approximately 158 square meters, cadastral 107 square meters) in a farmhouse to be restored in a private position, independent access and about 4 hectares of land (part of the garden) with a pond and well. Hilly and panoramic position with exposure to SOUTH / EAST. Easy access. It is currently not habitable. On the ground floor (surface approx. 67 sqm) it has a cellar, former stable, evacuation room, storage room / basement and garage in an independent room of the cadastral area of ??64 sqm. On the first floor (with access from an internal staircase), (surface approx. 91 sqm) has 2 bedrooms, kitchen, living room with fireplace, utility room and hallway. While retaining the original features typical of Tuscan country houses, the property needs a general renovation. The window frames are made of wood with simple glass, to be replaced. The flooring is mostly in terracotta, floors and roof with wooden beams and terracotta. The land, a whole body bordering the portion in question, has an olive grove (about 8000 square meters), arable land (about 10000 square meters), wood (about 26000 square meters). Request Euro 150,000 negotiable. (Energy Class: G and IPE > 300 KWh/m2year). Ref. TT131