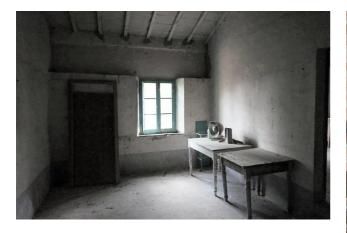

Townhouse for Sale in Sinalunga (SI) Ref: TT131 150.000 €

Size : 158 sqm Field : 4 ha Rooms : 6 Bedrooms : 2 Bathrooms : 1 Garage : Double Garden : Private Energy class : G IPE : 300

SINALUNGA (SI), at an altitude of about 340 m s.l.m. and 14 km from the A1 motorway exit of Valdichiana, for sale portion of the townhouse (total area approximately 158 square meters, cadastral 107 square meters) in a farmhouse to be restored in a private position, independent access and about 4 hectares of land (part of the garden) with a pond and well. Hilly and panoramic position with exposure to SOUTH / EAST. Easy access. It is currently not habitable. On the ground floor (surface approx. 67 sqm) it has a cellar, former stable, evacuation room, storage room / basement and garage in an independent room of the cadastral area of ??64 sqm. On the first floor (with access from an internal staircase), (surface approx. 91 sqm) has 2 bedrooms, kitchen, living room with fireplace, utility room and hallway. While retaining the original features typical of Tuscan country houses, the property needs a general renovation. The window frames are made of wood with simple glass, to be replaced. The flooring is mostly in terracotta, floors and roof with wooden beams and terracotta. The land, a whole body bordering the portion in question, has an olive grove (about 8000 square meters), arable land (about 10000 square meters), wood (about 26000 square meters). Request Euro 150,000 negotiable. (Energy Class: G and IPE > 300 KWh/m2year). Ref. TT131