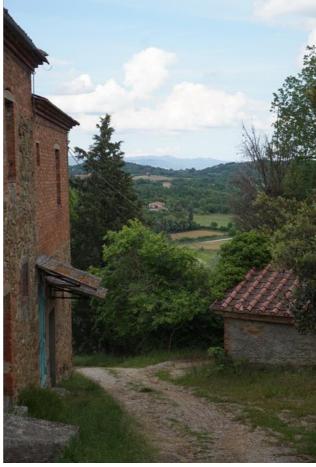

Townhouse for Sale in Sinalunga (SI) Ref: TT131 150.000 €

Size : 158 sqm Field : 4 ha Rooms : 6 Bedrooms : 2 Bathrooms : 1 Garage : Double Garden : Private Energy class : G IPE : 300

SINALUNGA (SI), at an altitude of about 340 m s.l.m. and 14 km from the A1 motorway exit of Valdichiana, for sale portion of the townhouse (total area approximately 158 square meters, cadastral 107 square meters) in a farmhouse to be restored in a private position, independent access and about 4 hectares of land (part of the garden) with a pond and well. Hilly and panoramic position with exposure to SOUTH / EAST. Easy access. It is currently not habitable. On the ground floor (surface approx. 67 sqm) it has a cellar, former stable, evacuation room, storage room / basement and garage in an independent room of the cadastral area of ??64 sqm. On the first floor (with access from an internal staircase), (surface approx. 91 sqm) has 2 bedrooms, kitchen, living room with fireplace, utility room and hallway. While retaining the original features typical of Tuscan country houses, the property needs a general renovation. The window frames are made of wood with simple glass, to be replaced. The flooring is mostly in terracotta, floors and roof with wooden beams and terracotta. The land, a whole body bordering the portion in question, has an olive grove (about 8000 square meters), arable land (about 10000 square meters), wood (about 26000 square meters). Request Euro 150,000 negotiable. (Energy Class: G and IPE > 300 KWh/m2year). Ref. TT131