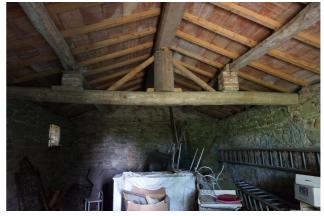

Townhouse for Sale in Sinalunga (SI) Ref: TT131 150.000 €

Size : 158 sqm Field : 4 ha Rooms : 6 Bedrooms : 2 Bathrooms : 1 Garage : Double Garden : Private Energy class : G IPE : 300

SINALUNGA (SI), at an altitude of about 340 m s.l.m. and 14 km from the A1 motorway exit of Valdichiana, for sale portion of the townhouse (total area approximately 158 square meters, cadastral 107 square meters) in a farmhouse to be restored in a private position, independent access and about 4 hectares of land (part of the garden) with a pond and well. Hilly and panoramic position with exposure to SOUTH / EAST. Easy access. It is currently not habitable. On the ground floor (surface approx. 67 sqm) it has a cellar, former stable, evacuation room, storage room / basement and garage in an independent room of the cadastral area of ??64 sqm. On the first floor (with access from an internal staircase), (surface approx. 91 sqm) has 2 bedrooms, kitchen, living room with fireplace, utility room and hallway. While retaining the original features typical of Tuscan country houses, the property needs a general renovation. The window frames are made of wood with simple glass, to be replaced. The flooring is mostly in terracotta, floors and roof with wooden beams and terracotta. The land, a whole body bordering the portion in question, has an olive grove (about 8000 square meters), arable land (about 10000 square meters), wood (about 26000 square meters). Request Euro 150,000 negotiable. (Energy Class: G and IPE > 300 KWh/m2year). Ref. TT131