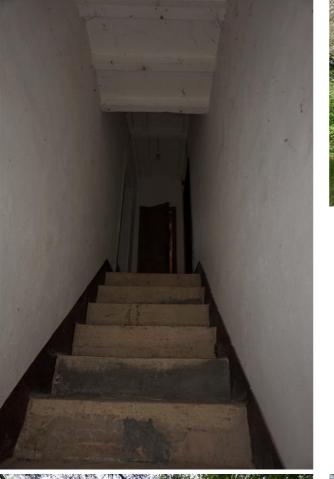

Townhouse for Sale in Sinalunga (SI) Ref: TT131 150.000 €

Size : 158 sqm Field : 4 ha Rooms : 6 Bedrooms : 2 Bathrooms : 1 Garage : Double Garden : Private Energy class : G IPE : 300

SINALUNGA (SI), at an altitude of about 340 m s.l.m. and 14 km from the A1 motorway exit of Valdichiana, for sale portion of the townhouse (total area approximately 158 square meters, cadastral 107 square meters) in a farmhouse to be restored in a private position, independent access and about 4 hectares of land (part of the garden) with a pond and well. Hilly and panoramic position with exposure to SOUTH / EAST. Easy access. It is currently not habitable. On the ground floor (surface approx. 67 sqm) it has a cellar, former stable, evacuation room, storage room / basement and garage in an independent room of the cadastral area of ??64 sqm. On the first floor (with access from an internal staircase), (surface approx. 91 sqm) has 2 bedrooms, kitchen, living room with fireplace, utility room and hallway. While retaining the original features typical of Tuscan country houses, the property needs a general renovation. The window frames are made of wood with simple glass, to be replaced. The flooring is mostly in terracotta, floors and roof with wooden beams and terracotta. The land, a whole body bordering the portion in question, has an olive grove (about 8000 square meters), arable land (about 10000 square meters), wood (about 26000 square meters). Request Euro 150,000 negotiable. (Energy Class: G and IPE > 300 KWh/m2year). Ref. TT131