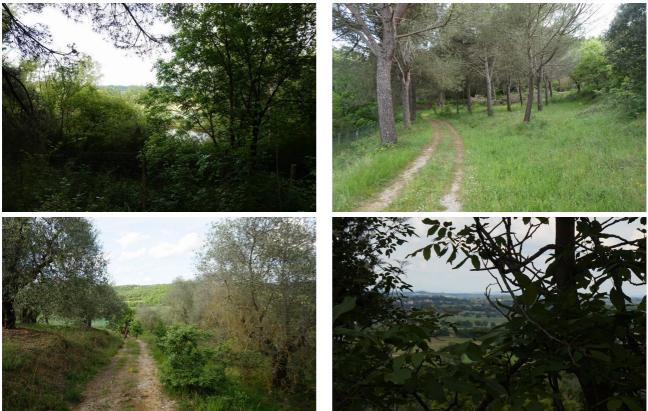

Townhouse for Sale in Sinalunga (SI) Ref: TT131 150.000 €

Size : 158 sqm Field : 4 ha Rooms : 6 Bedrooms : 2 Bathrooms : 1 Garage : Double Garden : Private Energy class : G IPE : 300

SINALUNGA (SI), at an altitude of about 340 m s.l.m. and 14 km from the A1 motorway exit of Valdichiana, for sale portion of the townhouse (total area approximately 158 square meters, cadastral 107 square meters) in a farmhouse to be restored in a private position, independent access and about 4 hectares of land (part of the garden) with a pond and well. Hilly and panoramic position with exposure to SOUTH / EAST. Easy access. It is currently not habitable. On the ground floor (surface approx. 67 sqm) it has a cellar, former stable, evacuation room, storage room / basement and garage in an independent room of the cadastral area of ??64 sqm. On the first floor (with access from an internal staircase), (surface approx. 91 sqm) has 2 bedrooms, kitchen, living room with fireplace, utility room and hallway. While retaining the original features typical of Tuscan country houses, the property needs a general renovation. The window frames are made of wood with simple glass, to be replaced. The flooring is mostly in terracotta, floors and roof with wooden beams and terracotta. The land, a whole body bordering the portion in question, has an olive grove (about 8000 square meters), arable land (about 10000 square meters), wood (about 26000 square meters). Request Euro 150,000 negotiable. (Energy Class: G and IPE > 300 KWh/m2year). Ref. TT131