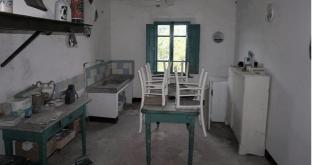

Townhouse for Sale in Sinalunga (SI) Ref: TT131 150.000 €

Size : 158 sqm Field : 4 ha Rooms : 6 Bedrooms : 2 Bathrooms : 1 Garage : Double Garden : Private Energy class : G IPE : 300

SINALUNGA (SI), at an altitude of about 340 m s.l.m. and 14 km from the A1 motorway exit of Valdichiana, for sale portion of the townhouse (total area approximately 158 square meters, cadastral 107 square meters) in a farmhouse to be restored in a private position, independent access and about 4 hectares of land (part of the garden) with a pond and well. Hilly and panoramic position with exposure to SOUTH / EAST. Easy access. It is currently not habitable. On the ground floor (surface approx. 67 sqm) it has a cellar, former stable, evacuation room, storage room / basement and garage in an independent room of the cadastral area of ??64 sqm. On the first floor (with access from an internal staircase), (surface approx. 91 sqm) has 2 bedrooms, kitchen, living room with fireplace, utility room and hallway. While retaining the original features typical of Tuscan country houses, the property needs a general renovation. The window frames are made of wood with simple glass, to be replaced. The flooring is mostly in terracotta, floors and roof with wooden beams and terracotta. The land, a whole body bordering the portion in question, has an olive grove (about 8000 square meters), arable land (about 10000 square meters), wood (about 26000 square meters). Request Euro 150,000 negotiable. (Energy Class: G and IPE > 300 KWh/m2year). Ref. TT131