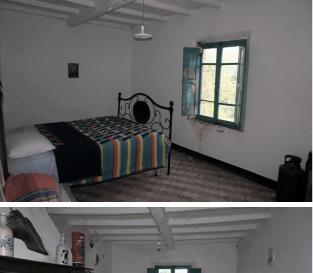

Townhouse for Sale in Sinalunga (SI) Ref: TT131 150.000 €

Size : 158 sqm Field : 4 ha Rooms : 6 Bedrooms : 2 Bathrooms : 1 Garage : Double Garden : Private Energy class : G IPE : 300

SINALUNGA (SI), at an altitude of about 340 m s.l.m. and 14 km from the A1 motorway exit of Valdichiana, for sale portion of the townhouse (total area approximately 158 square meters, cadastral 107 square meters) in a farmhouse to be restored in a private position, independent access and about 4 hectares of land (part of the garden) with a pond and well. Hilly and panoramic position with exposure to SOUTH / EAST. Easy access. It is currently not habitable. On the ground floor (surface approx. 67 sqm) it has a cellar, former stable, evacuation room, storage room / basement and garage in an independent room of the cadastral area of ??64 sqm. On the first floor (with access from an internal staircase), (surface approx. 91 sqm) has 2 bedrooms, kitchen, living room with fireplace, utility room and hallway. While retaining the original features typical of Tuscan country houses, the property needs a general renovation. The window frames are made of wood with simple glass, to be replaced. The flooring is mostly in terracotta, floors and roof with wooden beams and terracotta. The land, a whole body bordering the portion in question, has an olive grove (about 8000 square meters), arable land (about 10000 square meters), wood (about 26000 square meters). Request Euro 150,000 negotiable. (Energy Class: G and IPE > 300 KWh/m2year). Ref. TT131