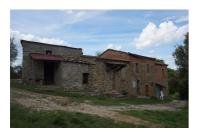

Townhouse for Sale in Sinalunga (SI) Ref: TT131 150.000 €

Size : 158 sqm Field : 4 ha Rooms : 6 Bedrooms : 2 Bathrooms : 1 Garage : Double Garden : Private Energy class : G IPE : 300

SINALUNGA (SI), at an altitude of about 340 m s.l.m. and 14 km from the A1 motorway exit of Valdichiana, for sale portion of the townhouse (total area approximately 158 square meters, cadastral 107 square meters) in a farmhouse to be restored in a private position, independent access and about 4 hectares of land (part of the garden) with a pond and well. Hilly and panoramic position with exposure to SOUTH / EAST. Easy access. It is currently not habitable. On the ground floor (surface approx. 67 sqm) it has a cellar, former stable, evacuation room, storage room / basement and garage in an independent room of the cadastral area of ??64 sqm. On the first floor (with access from an internal staircase), (surface approx. 91 sqm) has 2 bedrooms, kitchen, living room with fireplace, utility room and hallway. While retaining the original features typical of Tuscan country houses, the property needs a general renovation. The window frames are made of wood with simple glass, to be replaced. The flooring is mostly in terracotta, floors and roof with wooden beams and terracotta. The land, a whole body bordering the portion in question, has an olive grove (about 8000 square meters), arable land (about 10000 square meters), wood (about 26000 square meters). Request Euro 150,000 negotiable. (Energy Class: G and IPE > 300 KWh/m2year). Ref. TT131