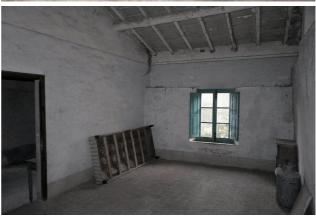

Townhouse for Sale in Sinalunga (SI) Ref: TT131 150.000 €

Size : 158 sqm Field : 4 ha Rooms : 6 Bedrooms : 2 Bathrooms : 1 Garage : Double Garden : Private Energy class : G IPE : 300

SINALUNGA (SI), at an altitude of about 340 m s.l.m. and 14 km from the A1 motorway exit of Valdichiana, for sale portion of the townhouse (total area approximately 158 square meters, cadastral 107 square meters) in a farmhouse to be restored in a private position, independent access and about 4 hectares of land (part of the garden) with a pond and well. Hilly and panoramic position with exposure to SOUTH / EAST. Easy access. It is currently not habitable. On the ground floor (surface approx. 67 sqm) it has a cellar, former stable, evacuation room, storage room / basement and garage in an independent room of the cadastral area of ??64 sqm. On the first floor (with access from an internal staircase), (surface approx. 91 sqm) has 2 bedrooms, kitchen, living room with fireplace, utility room and hallway. While retaining the original features typical of Tuscan country houses, the property needs a general renovation. The window frames are made of wood with simple glass, to be replaced. The flooring is mostly in terracotta, floors and roof with wooden beams and terracotta. The land, a whole body bordering the portion in question, has an olive grove (about 8000 square meters), arable land (about 10000 square meters), wood (about 26000 square meters). Request Euro 150,000 negotiable. (Energy Class: G and IPE > 300 KWh/m2year). Ref. TT131