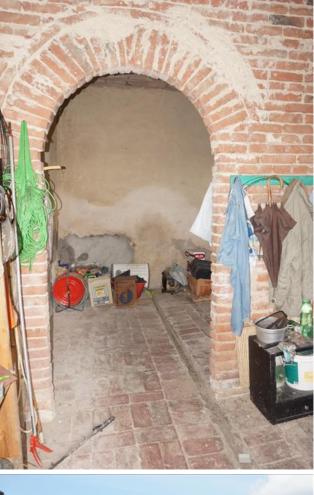

Townhouse for Sale in Sinalunga (SI) Ref: TT131 150.000 €

Size : 158 sqm Field : 4 ha Rooms : 6 Bedrooms : 2 Bathrooms : 1 Garage : Double Garden : Private Energy class : G IPE : 300

SINALUNGA (SI), at an altitude of about 340 m s.l.m. and 14 km from the A1 motorway exit of Valdichiana, for sale portion of the townhouse (total area approximately 158 square meters, cadastral 107 square meters) in a farmhouse to be restored in a private position, independent access and about 4 hectares of land (part of the garden) with a pond and well. Hilly and panoramic position with exposure to SOUTH / EAST. Easy access. It is currently not habitable. On the ground floor (surface approx. 67 sqm) it has a cellar, former stable, evacuation room, storage room / basement and garage in an independent room of the cadastral area of ??64 sqm. On the first floor (with access from an internal staircase), (surface approx. 91 sqm) has 2 bedrooms, kitchen, living room with fireplace, utility room and hallway. While retaining the original features typical of Tuscan country houses, the property needs a general renovation. The window frames are made of wood with simple glass, to be replaced. The flooring is mostly in terracotta, floors and roof with wooden beams and terracotta. The land, a whole body bordering the portion in question, has an olive grove (about 8000 square meters), arable land (about 10000 square meters), wood (about 26000 square meters). Request Euro 150,000 negotiable. (Energy Class: G and IPE > 300 KWh/m2year). Ref. TT131