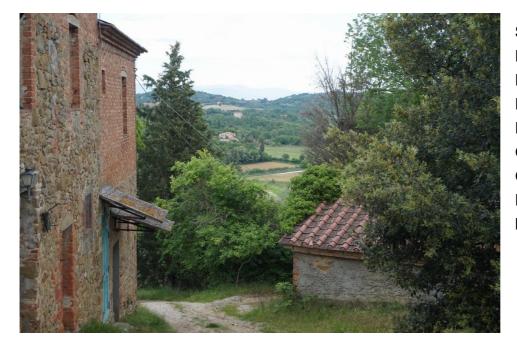

Townhouse for Sale in Sinalunga (SI) Ref: TT131 150.000 €

Size : 158 sqm Field : 4 ha Rooms : 6 Bedrooms : 2 Bathrooms : 1 Garage : Double Garden : Private Energy class : G IPE : 300

SINALUNGA (SI), at an altitude of about 340 m s.l.m. and 14 km from the A1 motorway exit of Valdichiana, for sale portion of the townhouse (total area approximately 158 square meters, cadastral 107 square meters) in a farmhouse to be restored in a private position, independent access and about 4 hectares of land (part of the garden) with a pond and well. Hilly and panoramic position with exposure to SOUTH / EAST. Easy access. It is currently not habitable. On the ground floor (surface approx. 67 sqm) it has a cellar, former stable, evacuation room, storage room / basement and garage in an independent room of the cadastral area of ??64 sqm. On the first floor (with access from an internal staircase), (surface approx. 91 sqm) has 2 bedrooms, kitchen, living room with fireplace, utility room and hallway. While retaining the original features typical of Tuscan country houses, the property needs a general renovation. The window frames are made of wood with simple glass, to be replaced. The flooring is mostly in terracotta, floors and roof with wooden beams and terracotta. The land, a whole body bordering the portion in question, has an olive grove (about 8000 square meters), arable land (about 10000 square meters), wood (about 26000 square meters). Request Euro 150,000 negotiable. (Energy Class: G and IPE > 300 KWh/m2year). Ref. TT131