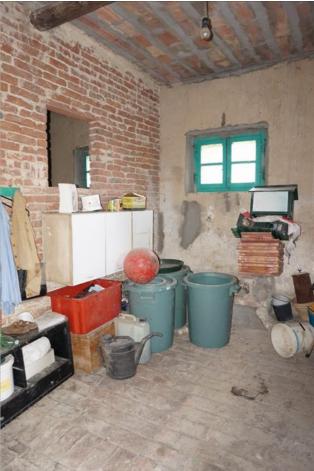

Townhouse for Sale in Sinalunga (SI) Ref: TT131 150.000 €

Size : 158 sqm Field : 4 ha Rooms : 6 Bedrooms : 2 Bathrooms : 1 Garage : Double Garden : Private Energy class : G IPE : 300

SINALUNGA (SI), at an altitude of about 340 m s.l.m. and 14 km from the A1 motorway exit of Valdichiana, for sale portion of the townhouse (total area approximately 158 square meters, cadastral 107 square meters) in a farmhouse to be restored in a private position, independent access and about 4 hectares of land (part of the garden) with a pond and well. Hilly and panoramic position with exposure to SOUTH / EAST. Easy access. It is currently not habitable. On the ground floor (surface approx. 67 sqm) it has a cellar, former stable, evacuation room, storage room / basement and garage in an independent room of the cadastral area of ??64 sqm. On the first floor (with access from an internal staircase), (surface approx. 91 sqm) has 2 bedrooms, kitchen, living room with fireplace, utility room and hallway. While retaining the original features typical of Tuscan country houses, the property needs a general renovation. The window frames are made of wood with simple glass, to be replaced. The flooring is mostly in terracotta, floors and roof with wooden beams and terracotta. The land, a whole body bordering the portion in question, has an olive grove (about 8000 square meters), arable land (about 10000 square meters), wood (about 26000 square meters). Request Euro 150,000 negotiable. (Energy Class: G and IPE > 300 KWh/m2year). Ref. TT131