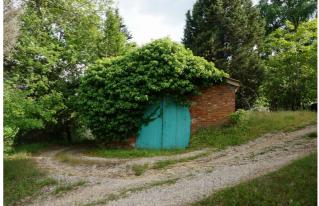

Townhouse for Sale in Sinalunga (SI) Ref: TT131 150.000 €

Size : 158 sqm Field : 4 ha Rooms : 6 Bedrooms : 2 Bathrooms : 1 Garage : Double Garden : Private Energy class : G IPE : 300

SINALUNGA (SI), at an altitude of about 340 m s.l.m. and 14 km from the A1 motorway exit of Valdichiana, for sale portion of the townhouse (total area approximately 158 square meters, cadastral 107 square meters) in a farmhouse to be restored in a private position, independent access and about 4 hectares of land (part of the garden) with a pond and well. Hilly and panoramic position with exposure to SOUTH / EAST. Easy access. It is currently not habitable. On the ground floor (surface approx. 67 sqm) it has a cellar, former stable, evacuation room, storage room / basement and garage in an independent room of the cadastral area of ??64 sqm. On the first floor (with access from an internal staircase), (surface approx. 91 sqm) has 2 bedrooms, kitchen, living room with fireplace, utility room and hallway. While retaining the original features typical of Tuscan country houses, the property needs a general renovation. The window frames are made of wood with simple glass, to be replaced. The flooring is mostly in terracotta, floors and roof with wooden beams and terracotta. The land, a whole body bordering the portion in question, has an olive grove (about 8000 square meters), arable land (about 10000 square meters), wood (about 26000 square meters). Request Euro 150,000 negotiable. (Energy Class: G and IPE > 300 KWh/m2year). Ref. TT131