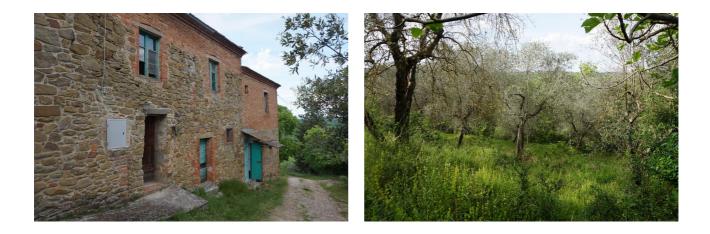

Townhouse for Sale in Sinalunga (SI) Ref: TT131 150.000 €

Size : 158 sqm Field : 4 ha Rooms : 6 Bedrooms : 2 Bathrooms : 1 Garage : Double Garden : Private Energy class : G IPE : 300

SINALUNGA (SI), at an altitude of about 340 m s.l.m. and 14 km from the A1 motorway exit of Valdichiana, for sale portion of the townhouse (total area approximately 158 square meters, cadastral 107 square meters) in a farmhouse to be restored in a private position, independent access and about 4 hectares of land (part of the garden) with a pond and well. Hilly and panoramic position with exposure to SOUTH / EAST. Easy access. It is currently not habitable. On the ground floor (surface approx. 67 sqm) it has a cellar, former stable, evacuation room, storage room / basement and garage in an independent room of the cadastral area of ??64 sqm. On the first floor (with access from an internal staircase), (surface approx. 91 sqm) has 2 bedrooms, kitchen, living room with fireplace, utility room and hallway. While retaining the original features typical of Tuscan country houses, the property needs a general renovation. The window frames are made of wood with simple glass, to be replaced. The flooring is mostly in terracotta, floors and roof with wooden beams and terracotta. The land, a whole body bordering the portion in question, has an olive grove (about 8000 square meters), arable land (about 10000 square meters), wood (about 26000 square meters). Request Euro 150,000 negotiable. (Energy Class: G and IPE > 300 KWh/m2year). Ref. TT131