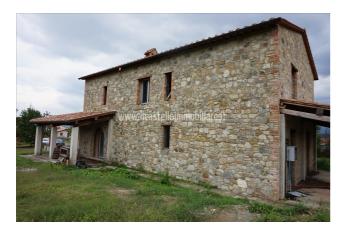

## Farms for Sale in Castiglione del Lago (PG) Ref: AZ44

500.000 €

Size : 257 sqm Rooms : 13 Bedrooms : 5 Bathrooms : 3 Energy class : G IPE : 300

CASTIGLIONE DEL LAGO (PG), a few km from the town, at an altitude of 310 m above sea level and 16 km from the A1 motorway exit of Chiusi / Chianciano Terme, for sale farm with farmhouse complex in the gentle hills consisting of a central body of 257 square meters to be finished with a porch of 60 square meters. The property also includes two warehouses for a total 1028 sqm (with the possibility of change of use for accommodation) and land of about 12 hectares, mostly arable land and walnut grove. The company benefits from contributions for the walnut grove. Possibility of selling the separate cottage with land belonging to it. The farmhouse is composed as follows: Ground floor (about 150 square meters) entrance hall, bathroom with shower and laundry, cellar, rumpus room, living room (with fireplace), ceilings with original red brick cross vaults; First floor (about 100 square meters), access from an internal staircase, used as a sleeping area with three bedrooms, bathroom, roof (insulated) with wooden beams and terracotta bricks.Private Negotiation. (Energy Class: NA) Ref AZ44