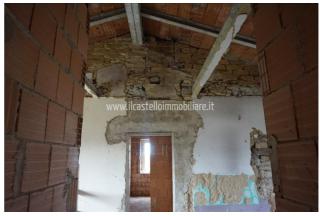

## Farms for Sale in Castiglione del Lago (PG) Ref: AZ44

500.000 €

Size : 257 sqm Rooms : 13 Bedrooms : 5 Bathrooms : 3 Energy class : G IPE : 300

CASTIGLIONE DEL LAGO (PG), a few km from the town, at an altitude of 310 m above sea level and 16 km from the A1 motorway exit of Chiusi / Chianciano Terme, for sale farm with farmhouse complex in the gentle hills consisting of a central body of 257 square meters to be finished with a porch of 60 square meters. The property also includes two warehouses for a total 1028 sqm (with the possibility of change of use for accommodation) and land of about 12 hectares, mostly arable land and walnut grove. The company benefits from contributions for the walnut grove. Possibility of selling the separate cottage with land belonging to it. The farmhouse is composed as follows: Ground floor (about 150 square meters) entrance hall, bathroom with shower and laundry, cellar, rumpus room, living room (with fireplace), ceilings with original red brick cross vaults; First floor (about 100 square meters), access from an internal staircase, used as a sleeping area with three bedrooms, bathroom, roof (insulated) with wooden beams and terracotta bricks.Private Negotiation. (Energy Class: NA) Ref AZ44