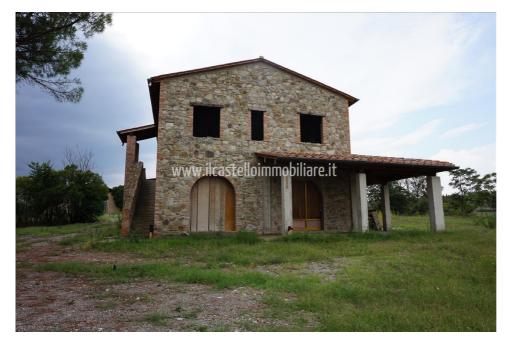

## Farms for Sale in Castiglione del Lago (PG) Ref: AZ44

500.000 €

Size : 257 sqm Rooms : 13 Bedrooms : 5 Bathrooms : 3 Energy class : G IPE : 300

CASTIGLIONE DEL LAGO (PG), a few km from the town, at an altitude of 310 m above sea level and 16 km from the A1 motorway exit of Chiusi / Chianciano Terme, for sale farm with farmhouse complex in the gentle hills consisting of a central body of 257 square meters to be finished with a porch of 60 square meters. The property also includes two warehouses for a total 1028 sqm (with the possibility of change of use for accommodation) and land of about 12 hectares, mostly arable land and walnut grove. The company benefits from contributions for the walnut grove. Possibility of selling the separate cottage with land belonging to it. The farmhouse is composed as follows: Ground floor (about 150 square meters) entrance hall, bathroom with shower and laundry, cellar, rumpus room, living room (with fireplace), ceilings with original red brick cross vaults; First floor (about 100 square meters), access from an internal staircase, used as a sleeping area with three bedrooms, bathroom, roof (insulated) with wooden beams and terracotta bricks.Private Negotiation. (Energy Class: NA) Ref AZ44