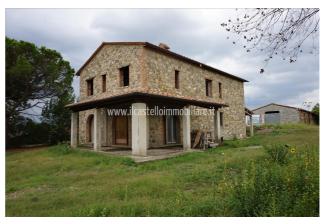

## Farms for Sale in Castiglione del Lago (PG) Ref: AZ44

500.000 €

Size : 257 sqm Rooms : 13 Bedrooms : 5 Bathrooms : 3 Energy class : G IPE : 300

CASTIGLIONE DEL LAGO (PG), a few km from the town, at an altitude of 310 m above sea level and 16 km from the A1 motorway exit of Chiusi / Chianciano Terme, for sale farm with farmhouse complex in the gentle hills consisting of a central body of 257 square meters to be finished with a porch of 60 square meters. The property also includes two warehouses for a total 1028 sqm (with the possibility of change of use for accommodation) and land of about 12 hectares, mostly arable land and walnut grove. The company benefits from contributions for the walnut grove. Possibility of selling the separate cottage with land belonging to it. The farmhouse is composed as follows: Ground floor (about 150 square meters) entrance hall, bathroom with shower and laundry, cellar, rumpus room, living room (with fireplace), ceilings with original red brick cross vaults; First floor (about 100 square meters), access from an internal staircase, used as a sleeping area with three bedrooms, bathroom, roof (insulated) with wooden beams and terracotta bricks.Private Negotiation. (Energy Class: NA) Ref AZ44