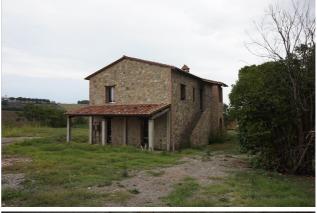

## Farms for Sale in Castiglione del Lago (PG) Ref: AZ44

500.000 €

Size : 257 sqm Rooms : 13 Bedrooms : 5 Bathrooms : 3 Energy class : G IPE : 300

CASTIGLIONE DEL LAGO (PG), a few km from the town, at an altitude of 310 m above sea level and 16 km from the A1 motorway exit of Chiusi / Chianciano Terme, for sale farm with farmhouse complex in the gentle hills consisting of a central body of 257 square meters to be finished with a porch of 60 square meters. The property also includes two warehouses for a total 1028 sqm (with the possibility of change of use for accommodation) and land of about 12 hectares, mostly arable land and walnut grove. The company benefits from contributions for the walnut grove. Possibility of selling the separate cottage with land belonging to it. The farmhouse is composed as follows: Ground floor (about 150 square meters) entrance hall, bathroom with shower and laundry, cellar, rumpus room, living room (with fireplace), ceilings with original red brick cross vaults; First floor (about 100 square meters), access from an internal staircase, used as a sleeping area with three bedrooms, bathroom, roof (insulated) with wooden beams and terracotta bricks.Private Negotiation. (Energy Class: NA) Ref AZ44