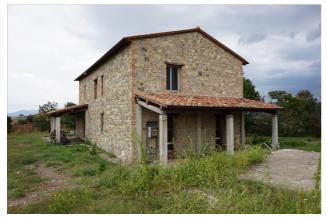

## Farms for Sale in Castiglione del Lago (PG) Ref: AZ44

500.000 €

Size : 257 sqm Rooms : 13 Bedrooms : 5 Bathrooms : 3 Energy class : G IPE : 300

CASTIGLIONE DEL LAGO (PG), a few km from the town, at an altitude of 310 m above sea level and 16 km from the A1 motorway exit of Chiusi / Chianciano Terme, for sale farm with farmhouse complex in the gentle hills consisting of a central body of 257 square meters to be finished with a porch of 60 square meters. The property also includes two warehouses for a total 1028 sqm (with the possibility of change of use for accommodation) and land of about 12 hectares, mostly arable land and walnut grove. The company benefits from contributions for the walnut grove. Possibility of selling the separate cottage with land belonging to it. The farmhouse is composed as follows: Ground floor (about 150 square meters) entrance hall, bathroom with shower and laundry, cellar, rumpus room, living room (with fireplace), ceilings with original red brick cross vaults; First floor (about 100 square meters), access from an internal staircase, used as a sleeping area with three bedrooms, bathroom, roof (insulated) with wooden beams and terracotta bricks.Private Negotiation. (Energy Class: NA) Ref AZ44