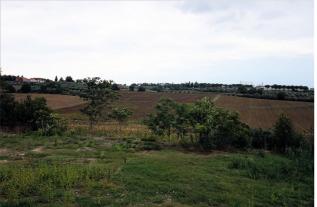

## Farms for Sale in Castiglione del Lago (PG) Ref: AZ44

500.000 €

Size : 257 sqm Rooms : 13 Bedrooms : 5 Bathrooms : 3 Energy class : G IPE : 300

CASTIGLIONE DEL LAGO (PG), a few km from the town, at an altitude of 310 m above sea level and 16 km from the A1 motorway exit of Chiusi / Chianciano Terme, for sale farm with farmhouse complex in the gentle hills consisting of a central body of 257 square meters to be finished with a porch of 60 square meters. The property also includes two warehouses for a total 1028 sqm (with the possibility of change of use for accommodation) and land of about 12 hectares, mostly arable land and walnut grove. The company benefits from contributions for the walnut grove. Possibility of selling the separate cottage with land belonging to it. The farmhouse is composed as follows: Ground floor (about 150 square meters) entrance hall, bathroom with shower and laundry, cellar, rumpus room, living room (with fireplace), ceilings with original red brick cross vaults; First floor (about 100 square meters), access from an internal staircase, used as a sleeping area with three bedrooms, bathroom, roof (insulated) with wooden beams and terracotta bricks.Private Negotiation. (Energy Class: NA) Ref AZ44