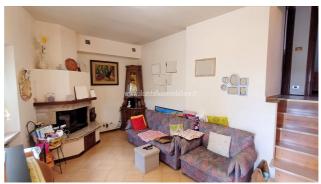

## **Apartments for Sale in Sinalunga (SI)**

Ref: AP411

65.000 €

**Size**: 96 sqm Bedrooms: 2 Bathrooms: 1 Garage : Single Energy class : G

**IPE**: 255,20

SINALUNGA (SI), first floor apartment for sale in a historic building in a hamlet 500 meters from the railway station. The apartment is very welcoming, has a surface area of approximately 80 m2, in addition to the large balcony, garage (12 m2), cellar and storage room (for a total of approximately 24 m2). Total commercial surface area 96 m2. The apartment has an entrance hall, living/dining room with fireplace and balcony, kitchen, two bedrooms and bathroom. It is in a good general state of conservation. The property is equipped with an independent methane heating system as well as a wood-burning thermo fireplace. Possibility of installing a stove in two positions. The external window frames are made of wood with double glazing with mosquito nets and aluminum shutters. The flooring in the living area is single-fired, while the sleeping area is parquet (laminate). Request Euro 65,000 negotiable. (Energy Class: G and I.P.E. 255.20 Kwh/m2year). Ref. AP411.