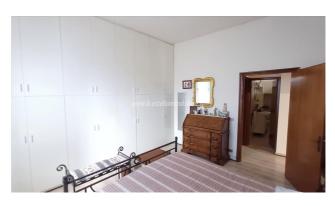

## **Apartments for Sale in Sinalunga (SI)**

Ref: AP411

65.000 €

**Size**: 96 sqm Bedrooms: 2 Bathrooms: 1 Garage : Single Energy class : G

**IPE**: 255,20

SINALUNGA (SI), first floor apartment for sale in a historic building in a hamlet 500 meters from the railway station. The apartment is very welcoming, has a surface area of approximately 80 m2, in addition to the large balcony, garage (12 m2), cellar and storage room (for a total of approximately 24 m2). Total commercial surface area 96 m2. The apartment has an entrance hall, living/dining room with fireplace and balcony, kitchen, two bedrooms and bathroom. It is in a good general state of conservation. The property is equipped with an independent methane heating system as well as a wood-burning thermo fireplace. Possibility of installing a stove in two positions. The external window frames are made of wood with double glazing with mosquito nets and aluminum shutters. The flooring in the living area is single-fired, while the sleeping area is parquet (laminate). Request Euro 65,000 negotiable. (Energy Class: G and I.P.E. 255.20 Kwh/m2year). Ref. AP411.