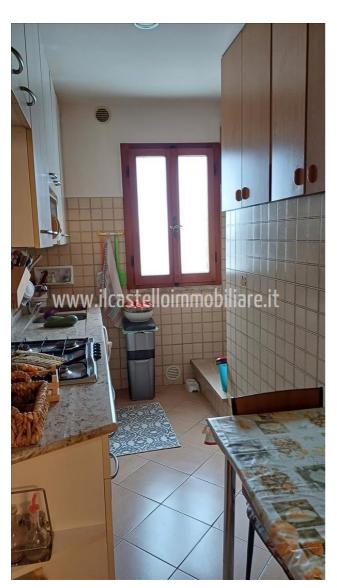

## **Apartments for Sale in Sinalunga (SI)**

Ref: AP411

65.000 €

**Size**: 96 sqm Bedrooms: 2 Bathrooms: 1 Garage : Single Energy class : G

**IPE**: 255,20

SINALUNGA (SI), first floor apartment for sale in a historic building in a hamlet 500 meters from the railway station. The apartment is very welcoming, has a surface area of approximately 80 m2, in addition to the large balcony, garage (12 m2), cellar and storage room (for a total of approximately 24 m2). Total commercial surface area 96 m2. The apartment has an entrance hall, living/dining room with fireplace and balcony, kitchen, two bedrooms and bathroom. It is in a good general state of conservation. The property is equipped with an independent methane heating system as well as a wood-burning thermo fireplace. Possibility of installing a stove in two positions. The external window frames are made of wood with double glazing with mosquito nets and aluminum shutters. The flooring in the living area is single-fired, while the sleeping area is parquet (laminate). Request Euro 65,000 negotiable. (Energy Class: G and I.P.E. 255.20 Kwh/m2year). Ref. AP411.