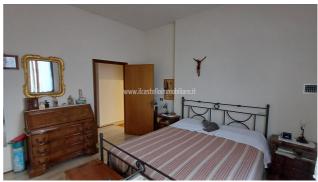

## **Apartments for Sale in Sinalunga (SI)**

Ref: AP411

65.000 €

**Size**: 96 sqm Bedrooms: 2 Bathrooms: 1 Garage : Single Energy class : G

**IPE**: 255,20

SINALUNGA (SI), first floor apartment for sale in a historic building in a hamlet 500 meters from the railway station. The apartment is very welcoming, has a surface area of approximately 80 m2, in addition to the large balcony, garage (12 m2), cellar and storage room (for a total of approximately 24 m2). Total commercial surface area 96 m2. The apartment has an entrance hall, living/dining room with fireplace and balcony, kitchen, two bedrooms and bathroom. It is in a good general state of conservation. The property is equipped with an independent methane heating system as well as a wood-burning thermo fireplace. Possibility of installing a stove in two positions. The external window frames are made of wood with double glazing with mosquito nets and aluminum shutters. The flooring in the living area is single-fired, while the sleeping area is parquet (laminate). Request Euro 65,000 negotiable. (Energy Class: G and I.P.E. 255.20 Kwh/m2year). Ref. AP411.