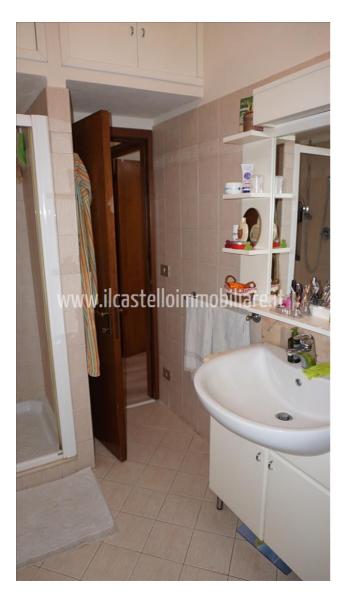

## **Apartments for Sale in Sinalunga (SI)**

Ref: AP411

65.000 €

**Size**: 96 sqm Bedrooms: 2 Bathrooms: 1 Garage : Single Energy class : G

**IPE**: 255,20

SINALUNGA (SI), first floor apartment for sale in a historic building in a hamlet 500 meters from the railway station. The apartment is very welcoming, has a surface area of approximately 80 m2, in addition to the large balcony, garage (12 m2), cellar and storage room (for a total of approximately 24 m2). Total commercial surface area 96 m2. The apartment has an entrance hall, living/dining room with fireplace and balcony, kitchen, two bedrooms and bathroom. It is in a good general state of conservation. The property is equipped with an independent methane heating system as well as a wood-burning thermo fireplace. Possibility of installing a stove in two positions. The external window frames are made of wood with double glazing with mosquito nets and aluminum shutters. The flooring in the living area is single-fired, while the sleeping area is parquet (laminate). Request Euro 65,000 negotiable. (Energy Class: G and I.P.E. 255.20 Kwh/m2year). Ref. AP411.