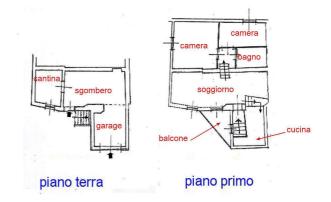

## **Apartments for Sale in Sinalunga (SI)**

Ref: AP411

65.000 €

**Size**: 96 sqm Bedrooms: 2 Bathrooms: 1 Garage : Single Energy class : G

**IPE**: 255,20

SINALUNGA (SI), first floor apartment for sale in a historic building in a hamlet 500 meters from the railway station. The apartment is very welcoming, has a surface area of approximately 80 m2, in addition to the large balcony, garage (12 m2), cellar and storage room (for a total of approximately 24 m2). Total commercial surface area 96 m2. The apartment has an entrance hall, living/dining room with fireplace and balcony, kitchen, two bedrooms and bathroom. It is in a good general state of conservation. The property is equipped with an independent methane heating system as well as a wood-burning thermo fireplace. Possibility of installing a stove in two positions. The external window frames are made of wood with double glazing with mosquito nets and aluminum shutters. The flooring in the living area is single-fired, while the sleeping area is parquet (laminate). Request Euro 65,000 negotiable. (Energy Class: G and I.P.E. 255.20 Kwh/m2year). Ref. AP411.