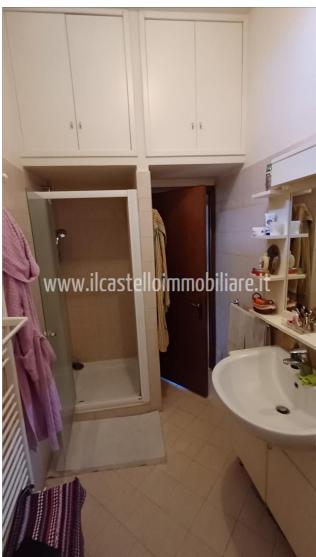

## **Apartments for Sale in Sinalunga (SI)**

Ref: AP411

65.000 €

**Size**: 96 sqm Bedrooms: 2 Bathrooms: 1 Garage : Single Energy class : G

**IPE**: 255,20

SINALUNGA (SI), first floor apartment for sale in a historic building in a hamlet 500 meters from the railway station. The apartment is very welcoming, has a surface area of approximately 80 m2, in addition to the large balcony, garage (12 m2), cellar and storage room (for a total of approximately 24 m2). Total commercial surface area 96 m2. The apartment has an entrance hall, living/dining room with fireplace and balcony, kitchen, two bedrooms and bathroom. It is in a good general state of conservation. The property is equipped with an independent methane heating system as well as a wood-burning thermo fireplace. Possibility of installing a stove in two positions. The external window frames are made of wood with double glazing with mosquito nets and aluminum shutters. The flooring in the living area is single-fired, while the sleeping area is parquet (laminate). Request Euro 65,000 negotiable. (Energy Class: G and I.P.E. 255.20 Kwh/m2year). Ref. AP411.