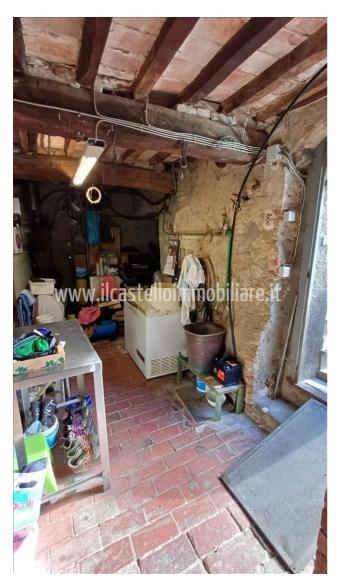

## **Apartments for Sale in Sinalunga (SI)**

Ref: AP411

65.000 €

**Size**: 96 sqm Bedrooms: 2 Bathrooms: 1 Garage : Single Energy class : G

**IPE**: 255,20

SINALUNGA (SI), first floor apartment for sale in a historic building in a hamlet 500 meters from the railway station. The apartment is very welcoming, has a surface area of approximately 80 m2, in addition to the large balcony, garage (12 m2), cellar and storage room (for a total of approximately 24 m2). Total commercial surface area 96 m2. The apartment has an entrance hall, living/dining room with fireplace and balcony, kitchen, two bedrooms and bathroom. It is in a good general state of conservation. The property is equipped with an independent methane heating system as well as a wood-burning thermo fireplace. Possibility of installing a stove in two positions. The external window frames are made of wood with double glazing with mosquito nets and aluminum shutters. The flooring in the living area is single-fired, while the sleeping area is parquet (laminate). Request Euro 65,000 negotiable. (Energy Class: G and I.P.E. 255.20 Kwh/m2year). Ref. AP411.