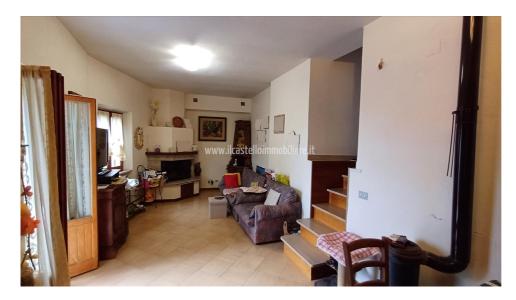

## **Apartments for Sale in Sinalunga (SI)**

Ref: AP411

65.000 €

**Size**: 96 sqm Bedrooms: 2 Bathrooms: 1 Garage : Single Energy class : G

**IPE**: 255,20

SINALUNGA (SI), first floor apartment for sale in a historic building in a hamlet 500 meters from the railway station. The apartment is very welcoming, has a surface area of approximately 80 m2, in addition to the large balcony, garage (12 m2), cellar and storage room (for a total of approximately 24 m2). Total commercial surface area 96 m2. The apartment has an entrance hall, living/dining room with fireplace and balcony, kitchen, two bedrooms and bathroom. It is in a good general state of conservation. The property is equipped with an independent methane heating system as well as a wood-burning thermo fireplace. Possibility of installing a stove in two positions. The external window frames are made of wood with double glazing with mosquito nets and aluminum shutters. The flooring in the living area is single-fired, while the sleeping area is parquet (laminate). Request Euro 65,000 negotiable. (Energy Class: G and I.P.E. 255.20 Kwh/m2year). Ref. AP411.