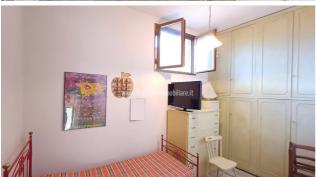

## **Apartments for Sale in Sinalunga (SI)**

Ref: AP411

65.000 €

**Size**: 96 sqm Bedrooms: 2 Bathrooms: 1 Garage : Single Energy class : G

**IPE**: 255,20

SINALUNGA (SI), first floor apartment for sale in a historic building in a hamlet 500 meters from the railway station. The apartment is very welcoming, has a surface area of approximately 80 m2, in addition to the large balcony, garage (12 m2), cellar and storage room (for a total of approximately 24 m2). Total commercial surface area 96 m2. The apartment has an entrance hall, living/dining room with fireplace and balcony, kitchen, two bedrooms and bathroom. It is in a good general state of conservation. The property is equipped with an independent methane heating system as well as a wood-burning thermo fireplace. Possibility of installing a stove in two positions. The external window frames are made of wood with double glazing with mosquito nets and aluminum shutters. The flooring in the living area is single-fired, while the sleeping area is parquet (laminate). Request Euro 65,000 negotiable. (Energy Class: G and I.P.E. 255.20 Kwh/m2year). Ref. AP411.