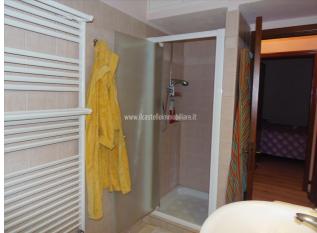

## **Apartments for Sale in Sinalunga (SI)**

Ref: AP411

65.000 €

**Size**: 96 sqm Bedrooms: 2 Bathrooms: 1 Garage : Single Energy class : G

**IPE**: 255,20

SINALUNGA (SI), first floor apartment for sale in a historic building in a hamlet 500 meters from the railway station. The apartment is very welcoming, has a surface area of approximately 80 m2, in addition to the large balcony, garage (12 m2), cellar and storage room (for a total of approximately 24 m2). Total commercial surface area 96 m2. The apartment has an entrance hall, living/dining room with fireplace and balcony, kitchen, two bedrooms and bathroom. It is in a good general state of conservation. The property is equipped with an independent methane heating system as well as a wood-burning thermo fireplace. Possibility of installing a stove in two positions. The external window frames are made of wood with double glazing with mosquito nets and aluminum shutters. The flooring in the living area is single-fired, while the sleeping area is parquet (laminate). Request Euro 65,000 negotiable. (Energy Class: G and I.P.E. 255.20 Kwh/m2year). Ref. AP411.