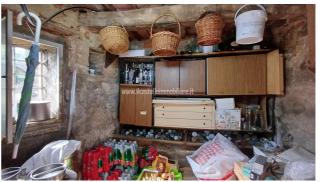

## **Apartments for Sale in Sinalunga (SI)**

Ref: AP411

65.000 €

**Size**: 96 sqm Bedrooms: 2 Bathrooms: 1 Garage : Single Energy class : G

**IPE**: 255,20

SINALUNGA (SI), first floor apartment for sale in a historic building in a hamlet 500 meters from the railway station. The apartment is very welcoming, has a surface area of approximately 80 m2, in addition to the large balcony, garage (12 m2), cellar and storage room (for a total of approximately 24 m2). Total commercial surface area 96 m2. The apartment has an entrance hall, living/dining room with fireplace and balcony, kitchen, two bedrooms and bathroom. It is in a good general state of conservation. The property is equipped with an independent methane heating system as well as a wood-burning thermo fireplace. Possibility of installing a stove in two positions. The external window frames are made of wood with double glazing with mosquito nets and aluminum shutters. The flooring in the living area is single-fired, while the sleeping area is parquet (laminate). Request Euro 65,000 negotiable. (Energy Class: G and I.P.E. 255.20 Kwh/m2year). Ref. AP411.