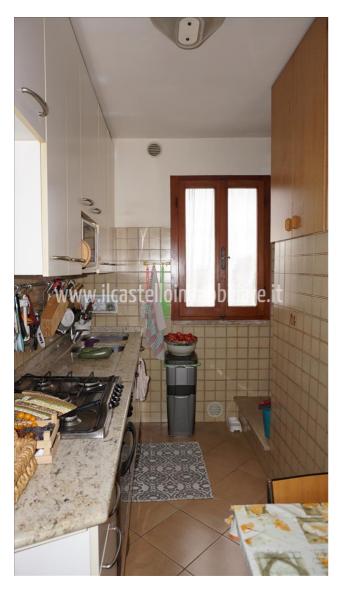

## **Apartments for Sale in Sinalunga (SI)**

Ref: AP411

65.000 €

**Size**: 96 sqm Bedrooms: 2 Bathrooms: 1 Garage : Single Energy class : G

**IPE**: 255,20

SINALUNGA (SI), first floor apartment for sale in a historic building in a hamlet 500 meters from the railway station. The apartment is very welcoming, has a surface area of approximately 80 m2, in addition to the large balcony, garage (12 m2), cellar and storage room (for a total of approximately 24 m2). Total commercial surface area 96 m2. The apartment has an entrance hall, living/dining room with fireplace and balcony, kitchen, two bedrooms and bathroom. It is in a good general state of conservation. The property is equipped with an independent methane heating system as well as a wood-burning thermo fireplace. Possibility of installing a stove in two positions. The external window frames are made of wood with double glazing with mosquito nets and aluminum shutters. The flooring in the living area is single-fired, while the sleeping area is parquet (laminate). Request Euro 65,000 negotiable. (Energy Class: G and I.P.E. 255.20 Kwh/m2year). Ref. AP411.