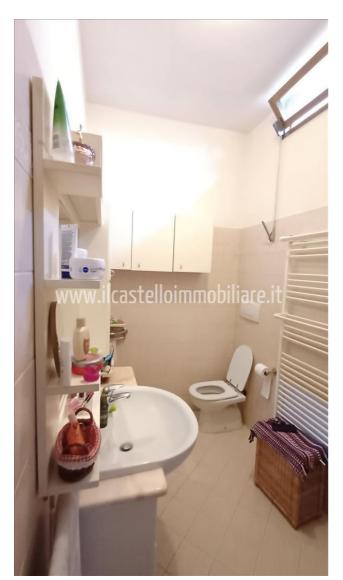

## **Apartments for Sale in Sinalunga (SI)**

Ref: AP411

65.000 €

**Size**: 96 sqm Bedrooms: 2 Bathrooms: 1 Garage : Single Energy class : G

**IPE**: 255,20

SINALUNGA (SI), first floor apartment for sale in a historic building in a hamlet 500 meters from the railway station. The apartment is very welcoming, has a surface area of approximately 80 m2, in addition to the large balcony, garage (12 m2), cellar and storage room (for a total of approximately 24 m2). Total commercial surface area 96 m2. The apartment has an entrance hall, living/dining room with fireplace and balcony, kitchen, two bedrooms and bathroom. It is in a good general state of conservation. The property is equipped with an independent methane heating system as well as a wood-burning thermo fireplace. Possibility of installing a stove in two positions. The external window frames are made of wood with double glazing with mosquito nets and aluminum shutters. The flooring in the living area is single-fired, while the sleeping area is parquet (laminate). Request Euro 65,000 negotiable. (Energy Class: G and I.P.E. 255.20 Kwh/m2year). Ref. AP411.