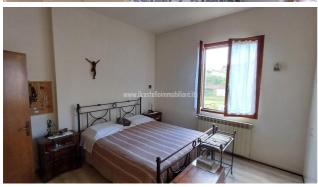

## **Apartments for Sale in Sinalunga (SI)**

Ref: AP411

65.000 €

**Size**: 96 sqm Bedrooms: 2 Bathrooms: 1 Garage : Single Energy class : G

**IPE**: 255,20

SINALUNGA (SI), first floor apartment for sale in a historic building in a hamlet 500 meters from the railway station. The apartment is very welcoming, has a surface area of approximately 80 m2, in addition to the large balcony, garage (12 m2), cellar and storage room (for a total of approximately 24 m2). Total commercial surface area 96 m2. The apartment has an entrance hall, living/dining room with fireplace and balcony, kitchen, two bedrooms and bathroom. It is in a good general state of conservation. The property is equipped with an independent methane heating system as well as a wood-burning thermo fireplace. Possibility of installing a stove in two positions. The external window frames are made of wood with double glazing with mosquito nets and aluminum shutters. The flooring in the living area is single-fired, while the sleeping area is parquet (laminate). Request Euro 65,000 negotiable. (Energy Class: G and I.P.E. 255.20 Kwh/m2year). Ref. AP411.