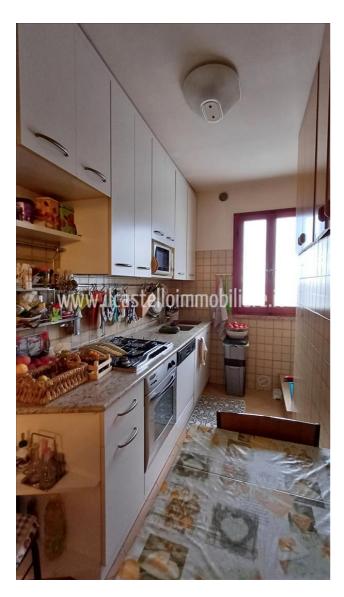

## **Apartments for Sale in Sinalunga (SI)**

Ref: AP411

65.000 €

**Size**: 96 sqm Bedrooms: 2 Bathrooms: 1 Garage : Single Energy class : G

**IPE**: 255,20

SINALUNGA (SI), first floor apartment for sale in a historic building in a hamlet 500 meters from the railway station. The apartment is very welcoming, has a surface area of approximately 80 m2, in addition to the large balcony, garage (12 m2), cellar and storage room (for a total of approximately 24 m2). Total commercial surface area 96 m2. The apartment has an entrance hall, living/dining room with fireplace and balcony, kitchen, two bedrooms and bathroom. It is in a good general state of conservation. The property is equipped with an independent methane heating system as well as a wood-burning thermo fireplace. Possibility of installing a stove in two positions. The external window frames are made of wood with double glazing with mosquito nets and aluminum shutters. The flooring in the living area is single-fired, while the sleeping area is parquet (laminate). Request Euro 65,000 negotiable. (Energy Class: G and I.P.E. 255.20 Kwh/m2year). Ref. AP411.