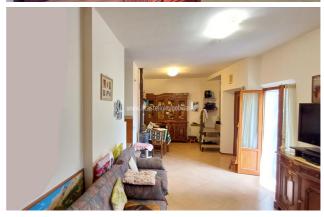

## **Apartments for Sale in Sinalunga (SI)**

Ref: AP411

65.000 €

**Size**: 96 sqm Bedrooms: 2 Bathrooms: 1 Garage : Single Energy class : G

**IPE**: 255,20

SINALUNGA (SI), first floor apartment for sale in a historic building in a hamlet 500 meters from the railway station. The apartment is very welcoming, has a surface area of approximately 80 m2, in addition to the large balcony, garage (12 m2), cellar and storage room (for a total of approximately 24 m2). Total commercial surface area 96 m2. The apartment has an entrance hall, living/dining room with fireplace and balcony, kitchen, two bedrooms and bathroom. It is in a good general state of conservation. The property is equipped with an independent methane heating system as well as a wood-burning thermo fireplace. Possibility of installing a stove in two positions. The external window frames are made of wood with double glazing with mosquito nets and aluminum shutters. The flooring in the living area is single-fired, while the sleeping area is parquet (laminate). Request Euro 65,000 negotiable. (Energy Class: G and I.P.E. 255.20 Kwh/m2year). Ref. AP411.