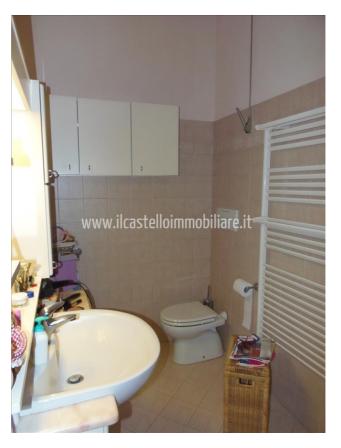

## **Apartments for Sale in Sinalunga (SI)**

Ref: AP411

65.000 €

**Size**: 96 sqm Bedrooms: 2 Bathrooms: 1 Garage : Single Energy class : G

**IPE**: 255,20

SINALUNGA (SI), first floor apartment for sale in a historic building in a hamlet 500 meters from the railway station. The apartment is very welcoming, has a surface area of approximately 80 m2, in addition to the large balcony, garage (12 m2), cellar and storage room (for a total of approximately 24 m2). Total commercial surface area 96 m2. The apartment has an entrance hall, living/dining room with fireplace and balcony, kitchen, two bedrooms and bathroom. It is in a good general state of conservation. The property is equipped with an independent methane heating system as well as a wood-burning thermo fireplace. Possibility of installing a stove in two positions. The external window frames are made of wood with double glazing with mosquito nets and aluminum shutters. The flooring in the living area is single-fired, while the sleeping area is parquet (laminate). Request Euro 65,000 negotiable. (Energy Class: G and I.P.E. 255.20 Kwh/m2year). Ref. AP411.