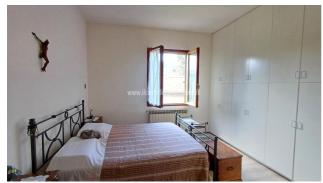

## **Apartments for Sale in Sinalunga (SI)**

Ref: AP411

65.000 €

**Size**: 96 sqm Bedrooms: 2 Bathrooms: 1 Garage : Single Energy class : G

**IPE**: 255,20

SINALUNGA (SI), first floor apartment for sale in a historic building in a hamlet 500 meters from the railway station. The apartment is very welcoming, has a surface area of approximately 80 m2, in addition to the large balcony, garage (12 m2), cellar and storage room (for a total of approximately 24 m2). Total commercial surface area 96 m2. The apartment has an entrance hall, living/dining room with fireplace and balcony, kitchen, two bedrooms and bathroom. It is in a good general state of conservation. The property is equipped with an independent methane heating system as well as a wood-burning thermo fireplace. Possibility of installing a stove in two positions. The external window frames are made of wood with double glazing with mosquito nets and aluminum shutters. The flooring in the living area is single-fired, while the sleeping area is parquet (laminate). Request Euro 65,000 negotiable. (Energy Class: G and I.P.E. 255.20 Kwh/m2year). Ref. AP411.