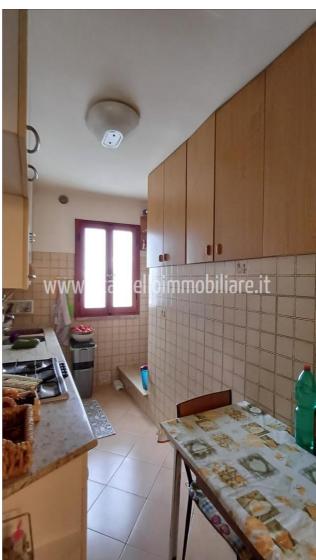

## **Apartments for Sale in Sinalunga (SI)**

Ref: AP411

65.000 €

**Size**: 96 sqm Bedrooms: 2 Bathrooms: 1 Garage : Single Energy class : G

**IPE**: 255,20

SINALUNGA (SI), first floor apartment for sale in a historic building in a hamlet 500 meters from the railway station. The apartment is very welcoming, has a surface area of approximately 80 m2, in addition to the large balcony, garage (12 m2), cellar and storage room (for a total of approximately 24 m2). Total commercial surface area 96 m2. The apartment has an entrance hall, living/dining room with fireplace and balcony, kitchen, two bedrooms and bathroom. It is in a good general state of conservation. The property is equipped with an independent methane heating system as well as a wood-burning thermo fireplace. Possibility of installing a stove in two positions. The external window frames are made of wood with double glazing with mosquito nets and aluminum shutters. The flooring in the living area is single-fired, while the sleeping area is parquet (laminate). Request Euro 65,000 negotiable. (Energy Class: G and I.P.E. 255.20 Kwh/m2year). Ref. AP411.