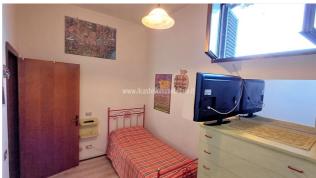

## **Apartments for Sale in Sinalunga (SI)**

Ref: AP411

65.000 €

**Size**: 96 sqm Bedrooms: 2 Bathrooms: 1 Garage : Single Energy class : G

**IPE**: 255,20

SINALUNGA (SI), first floor apartment for sale in a historic building in a hamlet 500 meters from the railway station. The apartment is very welcoming, has a surface area of approximately 80 m2, in addition to the large balcony, garage (12 m2), cellar and storage room (for a total of approximately 24 m2). Total commercial surface area 96 m2. The apartment has an entrance hall, living/dining room with fireplace and balcony, kitchen, two bedrooms and bathroom. It is in a good general state of conservation. The property is equipped with an independent methane heating system as well as a wood-burning thermo fireplace. Possibility of installing a stove in two positions. The external window frames are made of wood with double glazing with mosquito nets and aluminum shutters. The flooring in the living area is single-fired, while the sleeping area is parquet (laminate). Request Euro 65,000 negotiable. (Energy Class: G and I.P.E. 255.20 Kwh/m2year). Ref. AP411.