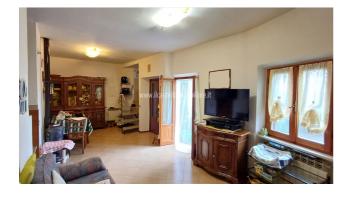

## **Apartments for Sale in Sinalunga (SI)**

Ref: AP411

65.000 €

**Size**: 96 sqm Bedrooms: 2 Bathrooms: 1 Garage : Single Energy class : G

**IPE**: 255,20

SINALUNGA (SI), first floor apartment for sale in a historic building in a hamlet 500 meters from the railway station. The apartment is very welcoming, has a surface area of approximately 80 m2, in addition to the large balcony, garage (12 m2), cellar and storage room (for a total of approximately 24 m2). Total commercial surface area 96 m2. The apartment has an entrance hall, living/dining room with fireplace and balcony, kitchen, two bedrooms and bathroom. It is in a good general state of conservation. The property is equipped with an independent methane heating system as well as a wood-burning thermo fireplace. Possibility of installing a stove in two positions. The external window frames are made of wood with double glazing with mosquito nets and aluminum shutters. The flooring in the living area is single-fired, while the sleeping area is parquet (laminate). Request Euro 65,000 negotiable. (Energy Class: G and I.P.E. 255.20 Kwh/m2year). Ref. AP411.