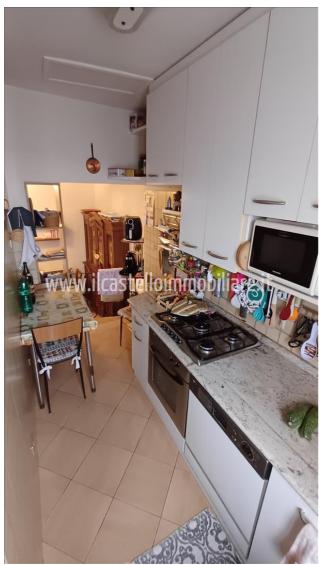

## **Apartments for Sale in Sinalunga (SI)**

Ref: AP411

65.000 €

**Size**: 96 sqm Bedrooms: 2 Bathrooms: 1 Garage : Single Energy class : G

**IPE**: 255,20

SINALUNGA (SI), first floor apartment for sale in a historic building in a hamlet 500 meters from the railway station. The apartment is very welcoming, has a surface area of approximately 80 m2, in addition to the large balcony, garage (12 m2), cellar and storage room (for a total of approximately 24 m2). Total commercial surface area 96 m2. The apartment has an entrance hall, living/dining room with fireplace and balcony, kitchen, two bedrooms and bathroom. It is in a good general state of conservation. The property is equipped with an independent methane heating system as well as a wood-burning thermo fireplace. Possibility of installing a stove in two positions. The external window frames are made of wood with double glazing with mosquito nets and aluminum shutters. The flooring in the living area is single-fired, while the sleeping area is parquet (laminate). Request Euro 65,000 negotiable. (Energy Class: G and I.P.E. 255.20 Kwh/m2year). Ref. AP411.