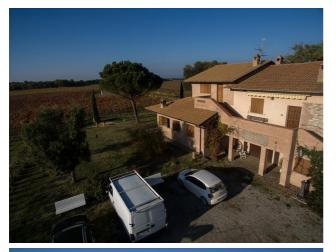

CASTIGLIONE DEL LAGO (PG), a few km from the city in an enchanting landscape, for sale a wine farm, the property consists of 2 buildings, one of 518 square meters, the second of 70 square meters also for residential use. In the main building there are 5 apartments with bathroom, as well as lounges, study, reception and 2 fireplaces. On the ground floor there is a room for tasting the products, and a small cellar for storing wine. Next to the main building there is an annex consisting of 2 bedrooms, bathroom, kitchen and sitting room. The window frames of all the rooms are in solid wood, the flooring in stoneware. A short distance from the main building there is a recently built shed, which is used for storage of vehicles and equipment, the property is surrounded by about 18 hectares of land, divided into: 13 hectares of specialized vineyard with drip system, 4 hectares of wood and a 1 hectare park and roads. Inside the wood there is a pond of about one hectare, and there are also wells on the property for the collection of water for irrigation. The structures are surrounded by a park where there are relaxation areas. The area is on a gentle hill in a really pleasant general context, the same is surrounded by other properties with the same characteristics, to get there you have to take a dirt road of about 1 km. Private Negotiation. (Energy Class: G and I.P.E .:> 300 KWh / m2anno) Ref AZ39