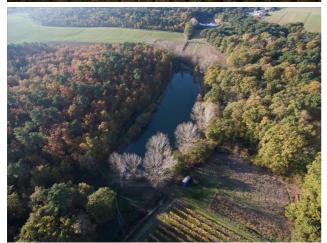

CASTIGLIONE DEL LAGO (PG), a few km from the city in an enchanting landscape, for sale a wine farm, the property consists of 2 buildings, one of 518 square meters, the second of 70 square meters also for residential use. In the main building there are 5 apartments with bathroom, as well as lounges, study, reception and 2 fireplaces. On the ground floor there is a room for tasting the products, and a small cellar for storing wine. Next to the main building there is an annex consisting of 2 bedrooms, bathroom, kitchen and sitting room. The window frames of all the rooms are in solid wood, the flooring in stoneware. A short distance from the main building there is a recently built shed, which is used for storage of vehicles and equipment, the property is surrounded by about 18 hectares of land, divided into: 13 hectares of specialized vineyard with drip system, 4 hectares of wood and a 1 hectare park and roads. Inside the wood there is a pond of about one hectare, and there are also wells on the property for the collection of water for irrigation. The structures are surrounded by a park where there are relaxation areas. The area is on a gentle hill in a really pleasant general context, the same is surrounded by other properties with the same characteristics, to get there you have to take a dirt road of about 1 km. Private Negotiation. (Energy Class: G and I.P.E .:> 300 KWh / m2anno) Ref AZ39