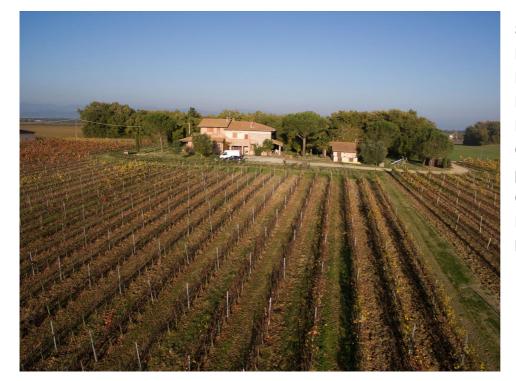

CASTIGLIONE DEL LAGO (PG), a few km from the city in an enchanting landscape, for sale a wine farm, the property consists of 2 buildings, one of 518 square meters, the second of 70 square meters also for residential use. In the main building there are 5 apartments with bathroom, as well as lounges, study, reception and 2 fireplaces. On the ground floor there is a room for tasting the products, and a small cellar for storing wine. Next to the main building there is an annex consisting of 2 bedrooms, bathroom, kitchen and sitting room. The window frames of all the rooms are in solid wood, the flooring in stoneware. A short distance from the main building there is a recently built shed, which is used for storage of vehicles and equipment, the property is surrounded by about 18 hectares of land, divided into: 13 hectares of specialized vineyard with drip system, 4 hectares of wood and a 1 hectare park and roads. Inside the wood there is a pond of about one hectare, and there are also wells on the property for the collection of water for irrigation. The structures are surrounded by a park where there are relaxation areas. The area is on a gentle hill in a really pleasant general context, the same is surrounded by other properties with the same characteristics, to get there you have to take a dirt road of about 1 km. Private Negotiation. (Energy Class: G and I.P.E .:> 300 KWh / m2anno) Ref AZ39