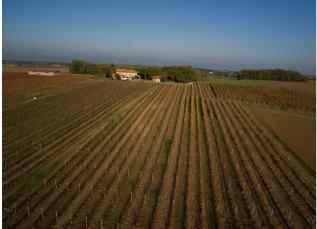

CASTIGLIONE DEL LAGO (PG), a few km from the city in an enchanting landscape, for sale a wine farm, the property consists of 2 buildings, one of 518 square meters, the second of 70 square meters also for residential use. In the main building there are 5 apartments with bathroom, as well as lounges, study, reception and 2 fireplaces. On the ground floor there is a room for tasting the products, and a small cellar for storing wine. Next to the main building there is an annex consisting of 2 bedrooms, bathroom, kitchen and sitting room. The window frames of all the rooms are in solid wood, the flooring in stoneware. A short distance from the main building there is a recently built shed, which is used for storage of vehicles and equipment, the property is surrounded by about 18 hectares of land, divided into: 13 hectares of specialized vineyard with drip system, 4 hectares of wood and a 1 hectare park and roads. Inside the wood there is a pond of about one hectare, and there are also wells on the property for the collection of water for irrigation. The structures are surrounded by a park where there are relaxation areas. The area is on a gentle hill in a really pleasant general context, the same is surrounded by other properties with the same characteristics, to get there you have to take a dirt road of about 1 km. Private Negotiation. (Energy Class: G and I.P.E .:> 300 KWh / m2anno) Ref AZ39