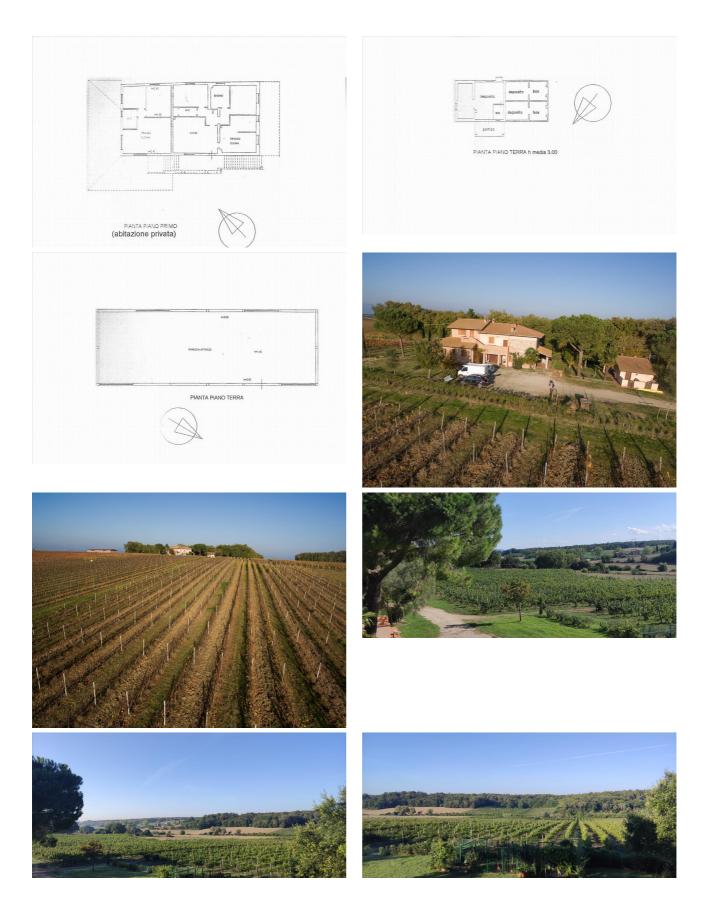

Farms for Sale in Castiglione del Lago (PG) Ref: AZ39 1.300.000 €

Size : 588 sqm Field : 18 ha Rooms : 17 Bedrooms : 10 Bathrooms : 6 Garage : Double parking space Garden : Private Energy class : G IPE : 300

CASTIGLIONE DEL LAGO (PG), a few km from the city in an enchanting landscape, for sale a wine farm, the property consists of 2 buildings, one of 518 square meters, the second of 70 square meters also for residential use. In the main building there are 5 apartments with bathroom, as well as lounges, study, reception and 2 fireplaces. On the ground floor there is a room for tasting the products, and a small cellar for storing wine. Next to the main building there is an annex consisting of 2 bedrooms, bathroom, kitchen and sitting room. The window frames of all the rooms are in solid wood, the flooring in stoneware. A short distance from the main building there is a recently built shed, which is used for storage of vehicles and equipment, the property is surrounded by about 18 hectares of land, divided into: 13 hectares of specialized vineyard with drip system, 4 hectares of wood and a 1 hectare park and roads. Inside the wood there is a pond of about one hectare, and there are also wells on the property for the collection of water for irrigation. The structures are surrounded by a park where there are relaxation areas. The area is on a gentle hill in a really pleasant general context, the same is surrounded by other properties with the same characteristics, to get there you have to take a dirt road of about 1 km. Private Negotiation. (Energy Class: G and I.P.E .:> 300 KWh / m2anno) Ref AZ39