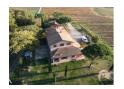

CASTIGLIONE DEL LAGO (PG), a few km from the city in an enchanting landscape, for sale a wine farm, the property consists of 2 buildings, one of 518 square meters, the second of 70 square meters also for residential use. In the main building there are 5 apartments with bathroom, as well as lounges, study, reception and 2 fireplaces. On the ground floor there is a room for tasting the products, and a small cellar for storing wine. Next to the main building there is an annex consisting of 2 bedrooms, bathroom, kitchen and sitting room. The window frames of all the rooms are in solid wood, the flooring in stoneware. A short distance from the main building there is a recently built shed, which is used for storage of vehicles and equipment, the property is surrounded by about 18 hectares of land, divided into: 13 hectares of specialized vineyard with drip system, 4 hectares of wood and a 1 hectare park and roads. Inside the wood there is a pond of about one hectare, and there are also wells on the property for the collection of water for irrigation. The structures are surrounded by a park where there are relaxation areas. The area is on a gentle hill in a really pleasant general context, the same is surrounded by other properties with the same characteristics, to get there you have to take a dirt road of about 1 km. Private Negotiation. (Energy Class: G and I.P.E .:> 300 KWh / m2anno) Ref AZ39