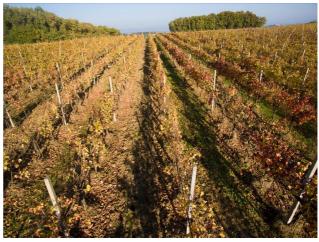

CASTIGLIONE DEL LAGO (PG), a few km from the city in an enchanting landscape, for sale a wine farm, the property consists of 2 buildings, one of 518 square meters, the second of 70 square meters also for residential use. In the main building there are 5 apartments with bathroom, as well as lounges, study, reception and 2 fireplaces. On the ground floor there is a room for tasting the products, and a small cellar for storing wine. Next to the main building there is an annex consisting of 2 bedrooms, bathroom, kitchen and sitting room. The window frames of all the rooms are in solid wood, the flooring in stoneware. A short distance from the main building there is a recently built shed, which is used for storage of vehicles and equipment, the property is surrounded by about 18 hectares of land, divided into: 13 hectares of specialized vineyard with drip system, 4 hectares of wood and a 1 hectare park and roads. Inside the wood there is a pond of about one hectare, and there are also wells on the property for the collection of water for irrigation. The structures are surrounded by a park where there are relaxation areas. The area is on a gentle hill in a really pleasant general context, the same is surrounded by other properties with the same characteristics, to get there you have to take a dirt road of about 1 km. Private Negotiation. (Energy Class: G and I.P.E .:> 300 KWh / m2anno) Ref AZ39