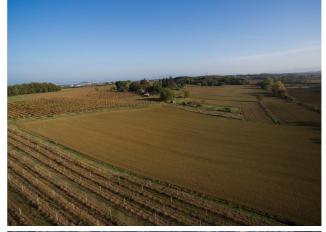

CASTIGLIONE DEL LAGO (PG), a few km from the city in an enchanting landscape, for sale a wine farm, the property consists of 2 buildings, one of 518 square meters, the second of 70 square meters also for residential use. In the main building there are 5 apartments with bathroom, as well as lounges, study, reception and 2 fireplaces. On the ground floor there is a room for tasting the products, and a small cellar for storing wine. Next to the main building there is an annex consisting of 2 bedrooms, bathroom, kitchen and sitting room. The window frames of all the rooms are in solid wood, the flooring in stoneware. A short distance from the main building there is a recently built shed, which is used for storage of vehicles and equipment, the property is surrounded by about 18 hectares of land, divided into: 13 hectares of specialized vineyard with drip system, 4 hectares of wood and a 1 hectare park and roads. Inside the wood there is a pond of about one hectare, and there are also wells on the property for the collection of water for irrigation. The structures are surrounded by a park where there are relaxation areas. The area is on a gentle hill in a really pleasant general context, the same is surrounded by other properties with the same characteristics, to get there you have to take a dirt road of about 1 km. Private Negotiation. (Energy Class: G and I.P.E .:> 300 KWh / m2anno) Ref AZ39