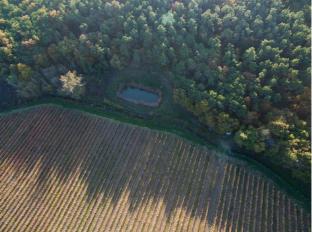

CASTIGLIONE DEL LAGO (PG), a few km from the city in an enchanting landscape, for sale a wine farm, the property consists of 2 buildings, one of 518 square meters, the second of 70 square meters also for residential use. In the main building there are 5 apartments with bathroom, as well as lounges, study, reception and 2 fireplaces. On the ground floor there is a room for tasting the products, and a small cellar for storing wine. Next to the main building there is an annex consisting of 2 bedrooms, bathroom, kitchen and sitting room. The window frames of all the rooms are in solid wood, the flooring in stoneware. A short distance from the main building there is a recently built shed, which is used for storage of vehicles and equipment, the property is surrounded by about 18 hectares of land, divided into: 13 hectares of specialized vineyard with drip system, 4 hectares of wood and a 1 hectare park and roads. Inside the wood there is a pond of about one hectare, and there are also wells on the property for the collection of water for irrigation. The structures are surrounded by a park where there are relaxation areas. The area is on a gentle hill in a really pleasant general context, the same is surrounded by other properties with the same characteristics, to get there you have to take a dirt road of about 1 km. Private Negotiation. (Energy Class: G and I.P.E .:> 300 KWh / m2anno) Ref AZ39