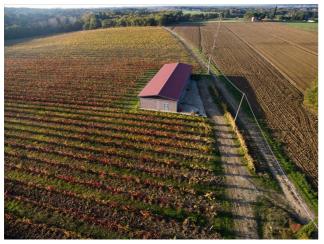

CASTIGLIONE DEL LAGO (PG), a few km from the city in an enchanting landscape, for sale a wine farm, the property consists of 2 buildings, one of 518 square meters, the second of 70 square meters also for residential use. In the main building there are 5 apartments with bathroom, as well as lounges, study, reception and 2 fireplaces. On the ground floor there is a room for tasting the products, and a small cellar for storing wine. Next to the main building there is an annex consisting of 2 bedrooms, bathroom, kitchen and sitting room. The window frames of all the rooms are in solid wood, the flooring in stoneware. A short distance from the main building there is a recently built shed, which is used for storage of vehicles and equipment, the property is surrounded by about 18 hectares of land, divided into: 13 hectares of specialized vineyard with drip system, 4 hectares of wood and a 1 hectare park and roads. Inside the wood there is a pond of about one hectare, and there are also wells on the property for the collection of water for irrigation. The structures are surrounded by a park where there are relaxation areas. The area is on a gentle hill in a really pleasant general context, the same is surrounded by other properties with the same characteristics, to get there you have to take a dirt road of about 1 km. Private Negotiation. (Energy Class: G and I.P.E .:> 300 KWh / m2anno) Ref AZ39