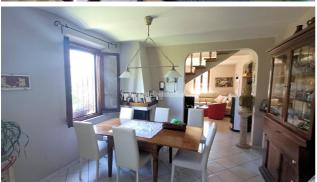

## Villas for Sale in Chiusi (SI)

Ref: VL180

225.000 €

Size: 287 sqm
Rooms: 16,5
Bedrooms: 6
Bathrooms: 3
Garage: Double
Garden: Private
Energy class: G

**IPE**: 300

CHIUSI (SI), Montallese area 8 km from the A1 motorway exit of Chiusi/Chianciano Terme and 9 km from the Chiusi train station, villa for sale in good condition and divided into two independent apartments. Garden, vegetable patch and every comfort. Bright and welcoming. The total cadastral area of the two apartments is 131 m2 + 156 m2, while for the garages 47 m2 + 24 m2 and the garden and vegetable garden for a total of approximately 1000 m2 with artesian well. The first apartment has on the ground floor an entrance / living room with a small study (and pellet stove), dining room with kitchenette, dressing room and bathroom with shower; on the first floor (going up the staircase in the iron and wood living room) it has three double bedrooms (two of which with a balcony and one with a terrace of approximately 10 m2), bathroom with shower and closet. The second apartment has an entrance hall and kitchen/dining room with pellet stove, living room with fireplace on the ground floor; on the first floor (going up the staircase in the iron and wood living room) it has two double bedrooms (one with a balcony), a single bedroom and a bathroom with tub. The attic floor is accessible by a retractable ladder on the attic. On the ground floor there is also a garage (24) m2) and a cellar, while adjacent to the building itself on the west corner there are two storage rooms and a wood-burning oven. There is also a detached building used as a garage (47 m2) with fireplace and laundry/tavern area and a storage room. The garden has driveway access via an iron gate with automated opening and reserved areas have been created for each apartment, in addition to the common part for parking and access to the garages. The property is of remote construction and was renovated in the 1980s (second apartment) and in the mid-1990s (first apartment). The apartments are equipped with heating systems powered by pellets (the first apartment) and diesel (the second apartment). The first apartment is equipped with solar panels for the production of domestic hot water. The external window frames are made of wood with double glazing (without air chamber) and the shutters are also made of wood. The flooring is in single-fired ceramic. Request Euro 225,000 negotiable. (Energy Class: G and IPE > 300 Kwh/m2year). Ref. VL180.