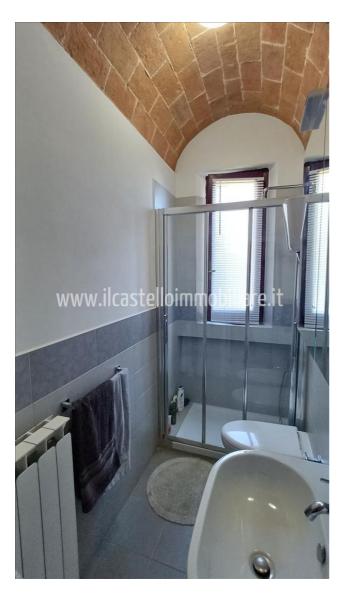

## Villas for Sale in Chiusi (SI)

Ref: VL180

225.000 €

Size: 287 sqm
Rooms: 16,5
Bedrooms: 6
Bathrooms: 3
Garage: Double
Garden: Private
Energy class: G

**IPE**: 300

CHIUSI (SI), Montallese area 8 km from the A1 motorway exit of Chiusi/Chianciano Terme and 9 km from the Chiusi train station, villa for sale in good condition and divided into two independent apartments. Garden, vegetable patch and every comfort. Bright and welcoming. The total cadastral area of the two apartments is 131 m2 + 156 m2, while for the garages 47 m2 + 24 m2 and the garden and vegetable garden for a total of approximately 1000 m2 with artesian well. The first apartment has on the ground floor an entrance / living room with a small study (and pellet stove), dining room with kitchenette, dressing room and bathroom with shower; on the first floor (going up the staircase in the iron and wood living room) it has three double bedrooms (two of which with a balcony and one with a terrace of approximately 10 m2), bathroom with shower and closet. The second apartment has an entrance hall and kitchen/dining room with pellet stove, living room with fireplace on the ground floor; on the first floor (going up the staircase in the iron and wood living room) it has two double bedrooms (one with a balcony), a single bedroom and a bathroom with tub. The attic floor is accessible by a retractable ladder on the attic. On the ground floor there is also a garage (24) m2) and a cellar, while adjacent to the building itself on the west corner there are two storage rooms and a wood-burning oven. There is also a detached building used as a garage (47 m2) with fireplace and laundry/tavern area and a storage room. The garden has driveway access via an iron gate with automated opening and reserved areas have been created for each apartment, in addition to the common part for parking and access to the garages. The property is of remote construction and was renovated in the 1980s (second apartment) and in the mid-1990s (first apartment). The apartments are equipped with heating systems powered by pellets (the first apartment) and diesel (the second apartment). The first apartment is equipped with solar panels for the production of domestic hot water. The external window frames are made of wood with double glazing (without air chamber) and the shutters are also made of wood. The flooring is in single-fired ceramic. Request Euro 225,000 negotiable. (Energy Class: G and IPE > 300 Kwh/m2year). Ref. VL180.