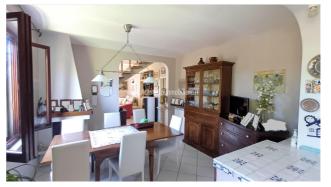

## Villas for Sale in Chiusi (SI)

Ref: VL180

225.000 €

Size: 287 sqm
Rooms: 16,5
Bedrooms: 6
Bathrooms: 3
Garage: Double
Garden: Private
Energy class: G

**IPE**: 300

CHIUSI (SI), Montallese area 8 km from the A1 motorway exit of Chiusi/Chianciano Terme and 9 km from the Chiusi train station, villa for sale in good condition and divided into two independent apartments. Garden, vegetable patch and every comfort. Bright and welcoming. The total cadastral area of the two apartments is 131 m2 + 156 m2, while for the garages 47 m2 + 24 m2 and the garden and vegetable garden for a total of approximately 1000 m2 with artesian well. The first apartment has on the ground floor an entrance / living room with a small study (and pellet stove), dining room with kitchenette, dressing room and bathroom with shower; on the first floor (going up the staircase in the iron and wood living room) it has three double bedrooms (two of which with a balcony and one with a terrace of approximately 10 m2), bathroom with shower and closet. The second apartment has an entrance hall and kitchen/dining room with pellet stove, living room with fireplace on the ground floor; on the first floor (going up the staircase in the iron and wood living room) it has two double bedrooms (one with a balcony), a single bedroom and a bathroom with tub. The attic floor is accessible by a retractable ladder on the attic. On the ground floor there is also a garage (24) m2) and a cellar, while adjacent to the building itself on the west corner there are two storage rooms and a wood-burning oven. There is also a detached building used as a garage (47 m2) with fireplace and laundry/tavern area and a storage room. The garden has driveway access via an iron gate with automated opening and reserved areas have been created for each apartment, in addition to the common part for parking and access to the garages. The property is of remote construction and was renovated in the 1980s (second apartment) and in the mid-1990s (first apartment). The apartments are equipped with heating systems powered by pellets (the first apartment) and diesel (the second apartment). The first apartment is equipped with solar panels for the production of domestic hot water. The external window frames are made of wood with double glazing (without air chamber) and the shutters are also made of wood. The flooring is in single-fired ceramic. Request Euro 225,000 negotiable. (Energy Class: G and IPE > 300 Kwh/m2year). Ref. VL180.