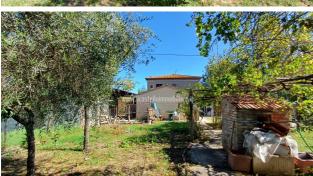

## Villas for Sale in Chiusi (SI)

Ref: VL180

225.000 €

Size: 287 sqm
Rooms: 16,5
Bedrooms: 6
Bathrooms: 3
Garage: Double
Garden: Private
Energy class: G

**IPE**: 300

CHIUSI (SI), Montallese area 8 km from the A1 motorway exit of Chiusi/Chianciano Terme and 9 km from the Chiusi train station, villa for sale in good condition and divided into two independent apartments. Garden, vegetable patch and every comfort. Bright and welcoming. The total cadastral area of the two apartments is 131 m2 + 156 m2, while for the garages 47 m2 + 24 m2 and the garden and vegetable garden for a total of approximately 1000 m2 with artesian well. The first apartment has on the ground floor an entrance / living room with a small study (and pellet stove), dining room with kitchenette, dressing room and bathroom with shower; on the first floor (going up the staircase in the iron and wood living room) it has three double bedrooms (two of which with a balcony and one with a terrace of approximately 10 m2), bathroom with shower and closet. The second apartment has an entrance hall and kitchen/dining room with pellet stove, living room with fireplace on the ground floor; on the first floor (going up the staircase in the iron and wood living room) it has two double bedrooms (one with a balcony), a single bedroom and a bathroom with tub. The attic floor is accessible by a retractable ladder on the attic. On the ground floor there is also a garage (24) m2) and a cellar, while adjacent to the building itself on the west corner there are two storage rooms and a wood-burning oven. There is also a detached building used as a garage (47 m2) with fireplace and laundry/tavern area and a storage room. The garden has driveway access via an iron gate with automated opening and reserved areas have been created for each apartment, in addition to the common part for parking and access to the garages. The property is of remote construction and was renovated in the 1980s (second apartment) and in the mid-1990s (first apartment). The apartments are equipped with heating systems powered by pellets (the first apartment) and diesel (the second apartment). The first apartment is equipped with solar panels for the production of domestic hot water. The external window frames are made of wood with double glazing (without air chamber) and the shutters are also made of wood. The flooring is in single-fired ceramic. Request Euro 225,000 negotiable. (Energy Class: G and IPE > 300 Kwh/m2year). Ref. VL180.