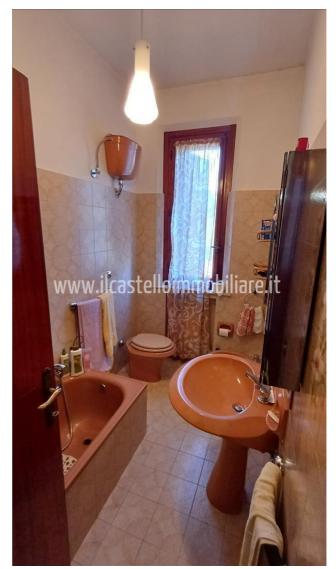

## Villas for Sale in Chiusi (SI)

Ref: VL180

225.000 €

Size: 287 sqm
Rooms: 16,5
Bedrooms: 6
Bathrooms: 3
Garage: Double
Garden: Private
Energy class: G

**IPE**: 300

CHIUSI (SI), Montallese area 8 km from the A1 motorway exit of Chiusi/Chianciano Terme and 9 km from the Chiusi train station, villa for sale in good condition and divided into two independent apartments. Garden, vegetable patch and every comfort. Bright and welcoming. The total cadastral area of the two apartments is 131 m2 + 156 m2, while for the garages 47 m2 + 24 m2 and the garden and vegetable garden for a total of approximately 1000 m2 with artesian well. The first apartment has on the ground floor an entrance / living room with a small study (and pellet stove), dining room with kitchenette, dressing room and bathroom with shower; on the first floor (going up the staircase in the iron and wood living room) it has three double bedrooms (two of which with a balcony and one with a terrace of approximately 10 m2), bathroom with shower and closet. The second apartment has an entrance hall and kitchen/dining room with pellet stove, living room with fireplace on the ground floor; on the first floor (going up the staircase in the iron and wood living room) it has two double bedrooms (one with a balcony), a single bedroom and a bathroom with tub. The attic floor is accessible by a retractable ladder on the attic. On the ground floor there is also a garage (24) m2) and a cellar, while adjacent to the building itself on the west corner there are two storage rooms and a wood-burning oven. There is also a detached building used as a garage (47 m2) with fireplace and laundry/tavern area and a storage room. The garden has driveway access via an iron gate with automated opening and reserved areas have been created for each apartment, in addition to the common part for parking and access to the garages. The property is of remote construction and was renovated in the 1980s (second apartment) and in the mid-1990s (first apartment). The apartments are equipped with heating systems powered by pellets (the first apartment) and diesel (the second apartment). The first apartment is equipped with solar panels for the production of domestic hot water. The external window frames are made of wood with double glazing (without air chamber) and the shutters are also made of wood. The flooring is in single-fired ceramic. Request Euro 225,000 negotiable. (Energy Class: G and IPE > 300 Kwh/m2year). Ref. VL180.