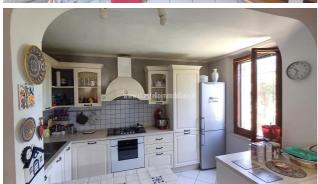

## Villas for Sale in Chiusi (SI)

Ref: VL180

225.000 €

Size: 287 sqm
Rooms: 16,5
Bedrooms: 6
Bathrooms: 3
Garage: Double
Garden: Private
Energy class: G

**IPE**: 300

CHIUSI (SI), Montallese area 8 km from the A1 motorway exit of Chiusi/Chianciano Terme and 9 km from the Chiusi train station, villa for sale in good condition and divided into two independent apartments. Garden, vegetable patch and every comfort. Bright and welcoming. The total cadastral area of the two apartments is 131 m2 + 156 m2, while for the garages 47 m2 + 24 m2 and the garden and vegetable garden for a total of approximately 1000 m2 with artesian well. The first apartment has on the ground floor an entrance / living room with a small study (and pellet stove), dining room with kitchenette, dressing room and bathroom with shower; on the first floor (going up the staircase in the iron and wood living room) it has three double bedrooms (two of which with a balcony and one with a terrace of approximately 10 m2), bathroom with shower and closet. The second apartment has an entrance hall and kitchen/dining room with pellet stove, living room with fireplace on the ground floor; on the first floor (going up the staircase in the iron and wood living room) it has two double bedrooms (one with a balcony), a single bedroom and a bathroom with tub. The attic floor is accessible by a retractable ladder on the attic. On the ground floor there is also a garage (24) m2) and a cellar, while adjacent to the building itself on the west corner there are two storage rooms and a wood-burning oven. There is also a detached building used as a garage (47 m2) with fireplace and laundry/tavern area and a storage room. The garden has driveway access via an iron gate with automated opening and reserved areas have been created for each apartment, in addition to the common part for parking and access to the garages. The property is of remote construction and was renovated in the 1980s (second apartment) and in the mid-1990s (first apartment). The apartments are equipped with heating systems powered by pellets (the first apartment) and diesel (the second apartment). The first apartment is equipped with solar panels for the production of domestic hot water. The external window frames are made of wood with double glazing (without air chamber) and the shutters are also made of wood. The flooring is in single-fired ceramic. Request Euro 225,000 negotiable. (Energy Class: G and IPE > 300 Kwh/m2year). Ref. VL180.