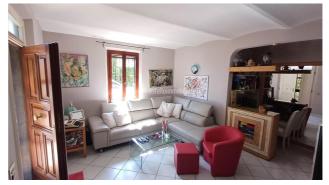

## Villas for Sale in Chiusi (SI)

Ref: VL180

225.000 €

Size: 287 sqm
Rooms: 16,5
Bedrooms: 6
Bathrooms: 3
Garage: Double
Garden: Private
Energy class: G

**IPE**: 300

CHIUSI (SI), Montallese area 8 km from the A1 motorway exit of Chiusi/Chianciano Terme and 9 km from the Chiusi train station, villa for sale in good condition and divided into two independent apartments. Garden, vegetable patch and every comfort. Bright and welcoming. The total cadastral area of the two apartments is 131 m2 + 156 m2, while for the garages 47 m2 + 24 m2 and the garden and vegetable garden for a total of approximately 1000 m2 with artesian well. The first apartment has on the ground floor an entrance / living room with a small study (and pellet stove), dining room with kitchenette, dressing room and bathroom with shower; on the first floor (going up the staircase in the iron and wood living room) it has three double bedrooms (two of which with a balcony and one with a terrace of approximately 10 m2), bathroom with shower and closet. The second apartment has an entrance hall and kitchen/dining room with pellet stove, living room with fireplace on the ground floor; on the first floor (going up the staircase in the iron and wood living room) it has two double bedrooms (one with a balcony), a single bedroom and a bathroom with tub. The attic floor is accessible by a retractable ladder on the attic. On the ground floor there is also a garage (24) m2) and a cellar, while adjacent to the building itself on the west corner there are two storage rooms and a wood-burning oven. There is also a detached building used as a garage (47 m2) with fireplace and laundry/tavern area and a storage room. The garden has driveway access via an iron gate with automated opening and reserved areas have been created for each apartment, in addition to the common part for parking and access to the garages. The property is of remote construction and was renovated in the 1980s (second apartment) and in the mid-1990s (first apartment). The apartments are equipped with heating systems powered by pellets (the first apartment) and diesel (the second apartment). The first apartment is equipped with solar panels for the production of domestic hot water. The external window frames are made of wood with double glazing (without air chamber) and the shutters are also made of wood. The flooring is in single-fired ceramic. Request Euro 225,000 negotiable. (Energy Class: G and IPE > 300 Kwh/m2year). Ref. VL180.