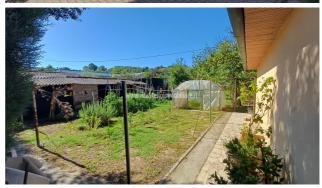

## Villas for Sale in Chiusi (SI)

Ref: VL180

225.000 €

Size: 287 sqm
Rooms: 16,5
Bedrooms: 6
Bathrooms: 3
Garage: Double
Garden: Private
Energy class: G

**IPE**: 300

CHIUSI (SI), Montallese area 8 km from the A1 motorway exit of Chiusi/Chianciano Terme and 9 km from the Chiusi train station, villa for sale in good condition and divided into two independent apartments. Garden, vegetable patch and every comfort. Bright and welcoming. The total cadastral area of the two apartments is 131 m2 + 156 m2, while for the garages 47 m2 + 24 m2 and the garden and vegetable garden for a total of approximately 1000 m2 with artesian well. The first apartment has on the ground floor an entrance / living room with a small study (and pellet stove), dining room with kitchenette, dressing room and bathroom with shower; on the first floor (going up the staircase in the iron and wood living room) it has three double bedrooms (two of which with a balcony and one with a terrace of approximately 10 m2), bathroom with shower and closet. The second apartment has an entrance hall and kitchen/dining room with pellet stove, living room with fireplace on the ground floor; on the first floor (going up the staircase in the iron and wood living room) it has two double bedrooms (one with a balcony), a single bedroom and a bathroom with tub. The attic floor is accessible by a retractable ladder on the attic. On the ground floor there is also a garage (24) m2) and a cellar, while adjacent to the building itself on the west corner there are two storage rooms and a wood-burning oven. There is also a detached building used as a garage (47 m2) with fireplace and laundry/tavern area and a storage room. The garden has driveway access via an iron gate with automated opening and reserved areas have been created for each apartment, in addition to the common part for parking and access to the garages. The property is of remote construction and was renovated in the 1980s (second apartment) and in the mid-1990s (first apartment). The apartments are equipped with heating systems powered by pellets (the first apartment) and diesel (the second apartment). The first apartment is equipped with solar panels for the production of domestic hot water. The external window frames are made of wood with double glazing (without air chamber) and the shutters are also made of wood. The flooring is in single-fired ceramic. Request Euro 225,000 negotiable. (Energy Class: G and IPE > 300 Kwh/m2year). Ref. VL180.