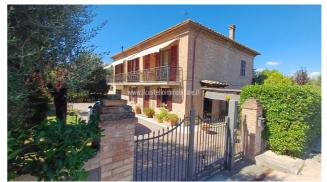

## Villas for Sale in Chiusi (SI)

Ref: VL180

225.000 €

Size: 287 sqm
Rooms: 16,5
Bedrooms: 6
Bathrooms: 3
Garage: Double
Garden: Private
Energy class: G

**IPE**: 300

CHIUSI (SI), Montallese area 8 km from the A1 motorway exit of Chiusi/Chianciano Terme and 9 km from the Chiusi train station, villa for sale in good condition and divided into two independent apartments. Garden, vegetable patch and every comfort. Bright and welcoming. The total cadastral area of the two apartments is 131 m2 + 156 m2, while for the garages 47 m2 + 24 m2 and the garden and vegetable garden for a total of approximately 1000 m2 with artesian well. The first apartment has on the ground floor an entrance / living room with a small study (and pellet stove), dining room with kitchenette, dressing room and bathroom with shower; on the first floor (going up the staircase in the iron and wood living room) it has three double bedrooms (two of which with a balcony and one with a terrace of approximately 10 m2), bathroom with shower and closet. The second apartment has an entrance hall and kitchen/dining room with pellet stove, living room with fireplace on the ground floor; on the first floor (going up the staircase in the iron and wood living room) it has two double bedrooms (one with a balcony), a single bedroom and a bathroom with tub. The attic floor is accessible by a retractable ladder on the attic. On the ground floor there is also a garage (24) m2) and a cellar, while adjacent to the building itself on the west corner there are two storage rooms and a wood-burning oven. There is also a detached building used as a garage (47 m2) with fireplace and laundry/tavern area and a storage room. The garden has driveway access via an iron gate with automated opening and reserved areas have been created for each apartment, in addition to the common part for parking and access to the garages. The property is of remote construction and was renovated in the 1980s (second apartment) and in the mid-1990s (first apartment). The apartments are equipped with heating systems powered by pellets (the first apartment) and diesel (the second apartment). The first apartment is equipped with solar panels for the production of domestic hot water. The external window frames are made of wood with double glazing (without air chamber) and the shutters are also made of wood. The flooring is in single-fired ceramic. Request Euro 225,000 negotiable. (Energy Class: G and IPE > 300 Kwh/m2year). Ref. VL180.