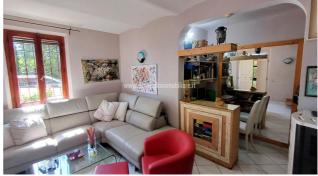

## Villas for Sale in Chiusi (SI)

Ref: VL180

225.000 €

Size: 287 sqm
Rooms: 16,5
Bedrooms: 6
Bathrooms: 3
Garage: Double
Garden: Private
Energy class: G

**IPE**: 300

CHIUSI (SI), Montallese area 8 km from the A1 motorway exit of Chiusi/Chianciano Terme and 9 km from the Chiusi train station, villa for sale in good condition and divided into two independent apartments. Garden, vegetable patch and every comfort. Bright and welcoming. The total cadastral area of the two apartments is 131 m2 + 156 m2, while for the garages 47 m2 + 24 m2 and the garden and vegetable garden for a total of approximately 1000 m2 with artesian well. The first apartment has on the ground floor an entrance / living room with a small study (and pellet stove), dining room with kitchenette, dressing room and bathroom with shower; on the first floor (going up the staircase in the iron and wood living room) it has three double bedrooms (two of which with a balcony and one with a terrace of approximately 10 m2), bathroom with shower and closet. The second apartment has an entrance hall and kitchen/dining room with pellet stove, living room with fireplace on the ground floor; on the first floor (going up the staircase in the iron and wood living room) it has two double bedrooms (one with a balcony), a single bedroom and a bathroom with tub. The attic floor is accessible by a retractable ladder on the attic. On the ground floor there is also a garage (24) m2) and a cellar, while adjacent to the building itself on the west corner there are two storage rooms and a wood-burning oven. There is also a detached building used as a garage (47 m2) with fireplace and laundry/tavern area and a storage room. The garden has driveway access via an iron gate with automated opening and reserved areas have been created for each apartment, in addition to the common part for parking and access to the garages. The property is of remote construction and was renovated in the 1980s (second apartment) and in the mid-1990s (first apartment). The apartments are equipped with heating systems powered by pellets (the first apartment) and diesel (the second apartment). The first apartment is equipped with solar panels for the production of domestic hot water. The external window frames are made of wood with double glazing (without air chamber) and the shutters are also made of wood. The flooring is in single-fired ceramic. Request Euro 225,000 negotiable. (Energy Class: G and IPE > 300 Kwh/m2year). Ref. VL180.