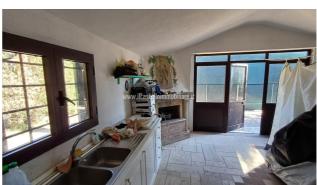

## Villas for Sale in Chiusi (SI)

Ref: VL180

225.000 €

Size: 287 sqm
Rooms: 16,5
Bedrooms: 6
Bathrooms: 3
Garage: Double
Garden: Private
Energy class: G

**IPE**: 300

CHIUSI (SI), Montallese area 8 km from the A1 motorway exit of Chiusi/Chianciano Terme and 9 km from the Chiusi train station, villa for sale in good condition and divided into two independent apartments. Garden, vegetable patch and every comfort. Bright and welcoming. The total cadastral area of the two apartments is 131 m2 + 156 m2, while for the garages 47 m2 + 24 m2 and the garden and vegetable garden for a total of approximately 1000 m2 with artesian well. The first apartment has on the ground floor an entrance / living room with a small study (and pellet stove), dining room with kitchenette, dressing room and bathroom with shower; on the first floor (going up the staircase in the iron and wood living room) it has three double bedrooms (two of which with a balcony and one with a terrace of approximately 10 m2), bathroom with shower and closet. The second apartment has an entrance hall and kitchen/dining room with pellet stove, living room with fireplace on the ground floor; on the first floor (going up the staircase in the iron and wood living room) it has two double bedrooms (one with a balcony), a single bedroom and a bathroom with tub. The attic floor is accessible by a retractable ladder on the attic. On the ground floor there is also a garage (24) m2) and a cellar, while adjacent to the building itself on the west corner there are two storage rooms and a wood-burning oven. There is also a detached building used as a garage (47 m2) with fireplace and laundry/tavern area and a storage room. The garden has driveway access via an iron gate with automated opening and reserved areas have been created for each apartment, in addition to the common part for parking and access to the garages. The property is of remote construction and was renovated in the 1980s (second apartment) and in the mid-1990s (first apartment). The apartments are equipped with heating systems powered by pellets (the first apartment) and diesel (the second apartment). The first apartment is equipped with solar panels for the production of domestic hot water. The external window frames are made of wood with double glazing (without air chamber) and the shutters are also made of wood. The flooring is in single-fired ceramic. Request Euro 225,000 negotiable. (Energy Class: G and IPE > 300 Kwh/m2year). Ref. VL180.