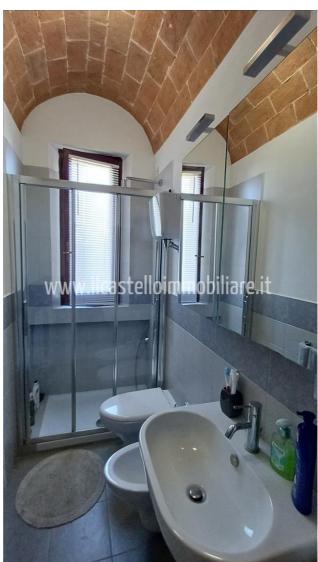

## Villas for Sale in Chiusi (SI)

Ref: VL180

225.000 €

Size: 287 sqm
Rooms: 16,5
Bedrooms: 6
Bathrooms: 3
Garage: Double
Garden: Private
Energy class: G

**IPE**: 300

CHIUSI (SI), Montallese area 8 km from the A1 motorway exit of Chiusi/Chianciano Terme and 9 km from the Chiusi train station, villa for sale in good condition and divided into two independent apartments. Garden, vegetable patch and every comfort. Bright and welcoming. The total cadastral area of the two apartments is 131 m2 + 156 m2, while for the garages 47 m2 + 24 m2 and the garden and vegetable garden for a total of approximately 1000 m2 with artesian well. The first apartment has on the ground floor an entrance / living room with a small study (and pellet stove), dining room with kitchenette, dressing room and bathroom with shower; on the first floor (going up the staircase in the iron and wood living room) it has three double bedrooms (two of which with a balcony and one with a terrace of approximately 10 m2), bathroom with shower and closet. The second apartment has an entrance hall and kitchen/dining room with pellet stove, living room with fireplace on the ground floor; on the first floor (going up the staircase in the iron and wood living room) it has two double bedrooms (one with a balcony), a single bedroom and a bathroom with tub. The attic floor is accessible by a retractable ladder on the attic. On the ground floor there is also a garage (24) m2) and a cellar, while adjacent to the building itself on the west corner there are two storage rooms and a wood-burning oven. There is also a detached building used as a garage (47 m2) with fireplace and laundry/tavern area and a storage room. The garden has driveway access via an iron gate with automated opening and reserved areas have been created for each apartment, in addition to the common part for parking and access to the garages. The property is of remote construction and was renovated in the 1980s (second apartment) and in the mid-1990s (first apartment). The apartments are equipped with heating systems powered by pellets (the first apartment) and diesel (the second apartment). The first apartment is equipped with solar panels for the production of domestic hot water. The external window frames are made of wood with double glazing (without air chamber) and the shutters are also made of wood. The flooring is in single-fired ceramic. Request Euro 225,000 negotiable. (Energy Class: G and IPE > 300 Kwh/m2year). Ref. VL180.