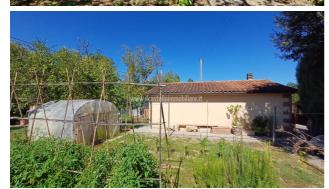

## Villas for Sale in Chiusi (SI)

Ref: VL180

225.000 €

Size: 287 sqm
Rooms: 16,5
Bedrooms: 6
Bathrooms: 3
Garage: Double
Garden: Private
Energy class: G

**IPE**: 300

CHIUSI (SI), Montallese area 8 km from the A1 motorway exit of Chiusi/Chianciano Terme and 9 km from the Chiusi train station, villa for sale in good condition and divided into two independent apartments. Garden, vegetable patch and every comfort. Bright and welcoming. The total cadastral area of the two apartments is 131 m2 + 156 m2, while for the garages 47 m2 + 24 m2 and the garden and vegetable garden for a total of approximately 1000 m2 with artesian well. The first apartment has on the ground floor an entrance / living room with a small study (and pellet stove), dining room with kitchenette, dressing room and bathroom with shower; on the first floor (going up the staircase in the iron and wood living room) it has three double bedrooms (two of which with a balcony and one with a terrace of approximately 10 m2), bathroom with shower and closet. The second apartment has an entrance hall and kitchen/dining room with pellet stove, living room with fireplace on the ground floor; on the first floor (going up the staircase in the iron and wood living room) it has two double bedrooms (one with a balcony), a single bedroom and a bathroom with tub. The attic floor is accessible by a retractable ladder on the attic. On the ground floor there is also a garage (24) m2) and a cellar, while adjacent to the building itself on the west corner there are two storage rooms and a wood-burning oven. There is also a detached building used as a garage (47 m2) with fireplace and laundry/tavern area and a storage room. The garden has driveway access via an iron gate with automated opening and reserved areas have been created for each apartment, in addition to the common part for parking and access to the garages. The property is of remote construction and was renovated in the 1980s (second apartment) and in the mid-1990s (first apartment). The apartments are equipped with heating systems powered by pellets (the first apartment) and diesel (the second apartment). The first apartment is equipped with solar panels for the production of domestic hot water. The external window frames are made of wood with double glazing (without air chamber) and the shutters are also made of wood. The flooring is in single-fired ceramic. Request Euro 225,000 negotiable. (Energy Class: G and IPE > 300 Kwh/m2year). Ref. VL180.