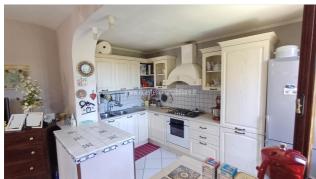

## Villas for Sale in Chiusi (SI)

Ref: VL180

225.000 €

Size: 287 sqm
Rooms: 16,5
Bedrooms: 6
Bathrooms: 3
Garage: Double
Garden: Private
Energy class: G

**IPE**: 300

CHIUSI (SI), Montallese area 8 km from the A1 motorway exit of Chiusi/Chianciano Terme and 9 km from the Chiusi train station, villa for sale in good condition and divided into two independent apartments. Garden, vegetable patch and every comfort. Bright and welcoming. The total cadastral area of the two apartments is 131 m2 + 156 m2, while for the garages 47 m2 + 24 m2 and the garden and vegetable garden for a total of approximately 1000 m2 with artesian well. The first apartment has on the ground floor an entrance / living room with a small study (and pellet stove), dining room with kitchenette, dressing room and bathroom with shower; on the first floor (going up the staircase in the iron and wood living room) it has three double bedrooms (two of which with a balcony and one with a terrace of approximately 10 m2), bathroom with shower and closet. The second apartment has an entrance hall and kitchen/dining room with pellet stove, living room with fireplace on the ground floor; on the first floor (going up the staircase in the iron and wood living room) it has two double bedrooms (one with a balcony), a single bedroom and a bathroom with tub. The attic floor is accessible by a retractable ladder on the attic. On the ground floor there is also a garage (24) m2) and a cellar, while adjacent to the building itself on the west corner there are two storage rooms and a wood-burning oven. There is also a detached building used as a garage (47 m2) with fireplace and laundry/tavern area and a storage room. The garden has driveway access via an iron gate with automated opening and reserved areas have been created for each apartment, in addition to the common part for parking and access to the garages. The property is of remote construction and was renovated in the 1980s (second apartment) and in the mid-1990s (first apartment). The apartments are equipped with heating systems powered by pellets (the first apartment) and diesel (the second apartment). The first apartment is equipped with solar panels for the production of domestic hot water. The external window frames are made of wood with double glazing (without air chamber) and the shutters are also made of wood. The flooring is in single-fired ceramic. Request Euro 225,000 negotiable. (Energy Class: G and IPE > 300 Kwh/m2year). Ref. VL180.