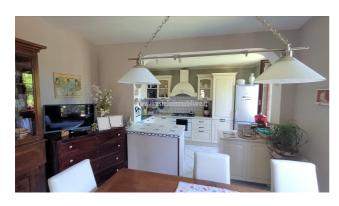

## Villas for Sale in Chiusi (SI)

Ref: VL180

225.000 €

Size: 287 sqm
Rooms: 16,5
Bedrooms: 6
Bathrooms: 3
Garage: Double
Garden: Private
Energy class: G

**IPE**: 300

CHIUSI (SI), Montallese area 8 km from the A1 motorway exit of Chiusi/Chianciano Terme and 9 km from the Chiusi train station, villa for sale in good condition and divided into two independent apartments. Garden, vegetable patch and every comfort. Bright and welcoming. The total cadastral area of the two apartments is 131 m2 + 156 m2, while for the garages 47 m2 + 24 m2 and the garden and vegetable garden for a total of approximately 1000 m2 with artesian well. The first apartment has on the ground floor an entrance / living room with a small study (and pellet stove), dining room with kitchenette, dressing room and bathroom with shower; on the first floor (going up the staircase in the iron and wood living room) it has three double bedrooms (two of which with a balcony and one with a terrace of approximately 10 m2), bathroom with shower and closet. The second apartment has an entrance hall and kitchen/dining room with pellet stove, living room with fireplace on the ground floor; on the first floor (going up the staircase in the iron and wood living room) it has two double bedrooms (one with a balcony), a single bedroom and a bathroom with tub. The attic floor is accessible by a retractable ladder on the attic. On the ground floor there is also a garage (24) m2) and a cellar, while adjacent to the building itself on the west corner there are two storage rooms and a wood-burning oven. There is also a detached building used as a garage (47 m2) with fireplace and laundry/tavern area and a storage room. The garden has driveway access via an iron gate with automated opening and reserved areas have been created for each apartment, in addition to the common part for parking and access to the garages. The property is of remote construction and was renovated in the 1980s (second apartment) and in the mid-1990s (first apartment). The apartments are equipped with heating systems powered by pellets (the first apartment) and diesel (the second apartment). The first apartment is equipped with solar panels for the production of domestic hot water. The external window frames are made of wood with double glazing (without air chamber) and the shutters are also made of wood. The flooring is in single-fired ceramic. Request Euro 225,000 negotiable. (Energy Class: G and IPE > 300 Kwh/m2year). Ref. VL180.