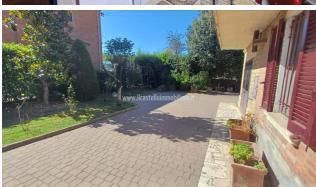

## Villas for Sale in Chiusi (SI)

Ref: VL180

225.000 €

Size: 287 sqm
Rooms: 16,5
Bedrooms: 6
Bathrooms: 3
Garage: Double
Garden: Private
Energy class: G

**IPE**: 300

CHIUSI (SI), Montallese area 8 km from the A1 motorway exit of Chiusi/Chianciano Terme and 9 km from the Chiusi train station, villa for sale in good condition and divided into two independent apartments. Garden, vegetable patch and every comfort. Bright and welcoming. The total cadastral area of the two apartments is 131 m2 + 156 m2, while for the garages 47 m2 + 24 m2 and the garden and vegetable garden for a total of approximately 1000 m2 with artesian well. The first apartment has on the ground floor an entrance / living room with a small study (and pellet stove), dining room with kitchenette, dressing room and bathroom with shower; on the first floor (going up the staircase in the iron and wood living room) it has three double bedrooms (two of which with a balcony and one with a terrace of approximately 10 m2), bathroom with shower and closet. The second apartment has an entrance hall and kitchen/dining room with pellet stove, living room with fireplace on the ground floor; on the first floor (going up the staircase in the iron and wood living room) it has two double bedrooms (one with a balcony), a single bedroom and a bathroom with tub. The attic floor is accessible by a retractable ladder on the attic. On the ground floor there is also a garage (24) m2) and a cellar, while adjacent to the building itself on the west corner there are two storage rooms and a wood-burning oven. There is also a detached building used as a garage (47 m2) with fireplace and laundry/tavern area and a storage room. The garden has driveway access via an iron gate with automated opening and reserved areas have been created for each apartment, in addition to the common part for parking and access to the garages. The property is of remote construction and was renovated in the 1980s (second apartment) and in the mid-1990s (first apartment). The apartments are equipped with heating systems powered by pellets (the first apartment) and diesel (the second apartment). The first apartment is equipped with solar panels for the production of domestic hot water. The external window frames are made of wood with double glazing (without air chamber) and the shutters are also made of wood. The flooring is in single-fired ceramic. Request Euro 225,000 negotiable. (Energy Class: G and IPE > 300 Kwh/m2year). Ref. VL180.