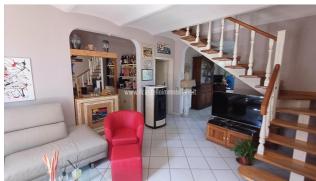

## Villas for Sale in Chiusi (SI)

Ref: VL180

225.000 €

Size: 287 sqm
Rooms: 16,5
Bedrooms: 6
Bathrooms: 3
Garage: Double
Garden: Private
Energy class: G

**IPE**: 300

CHIUSI (SI), Montallese area 8 km from the A1 motorway exit of Chiusi/Chianciano Terme and 9 km from the Chiusi train station, villa for sale in good condition and divided into two independent apartments. Garden, vegetable patch and every comfort. Bright and welcoming. The total cadastral area of the two apartments is 131 m2 + 156 m2, while for the garages 47 m2 + 24 m2 and the garden and vegetable garden for a total of approximately 1000 m2 with artesian well. The first apartment has on the ground floor an entrance / living room with a small study (and pellet stove), dining room with kitchenette, dressing room and bathroom with shower; on the first floor (going up the staircase in the iron and wood living room) it has three double bedrooms (two of which with a balcony and one with a terrace of approximately 10 m2), bathroom with shower and closet. The second apartment has an entrance hall and kitchen/dining room with pellet stove, living room with fireplace on the ground floor; on the first floor (going up the staircase in the iron and wood living room) it has two double bedrooms (one with a balcony), a single bedroom and a bathroom with tub. The attic floor is accessible by a retractable ladder on the attic. On the ground floor there is also a garage (24) m2) and a cellar, while adjacent to the building itself on the west corner there are two storage rooms and a wood-burning oven. There is also a detached building used as a garage (47 m2) with fireplace and laundry/tavern area and a storage room. The garden has driveway access via an iron gate with automated opening and reserved areas have been created for each apartment, in addition to the common part for parking and access to the garages. The property is of remote construction and was renovated in the 1980s (second apartment) and in the mid-1990s (first apartment). The apartments are equipped with heating systems powered by pellets (the first apartment) and diesel (the second apartment). The first apartment is equipped with solar panels for the production of domestic hot water. The external window frames are made of wood with double glazing (without air chamber) and the shutters are also made of wood. The flooring is in single-fired ceramic. Request Euro 225,000 negotiable. (Energy Class: G and IPE > 300 Kwh/m2year). Ref. VL180.