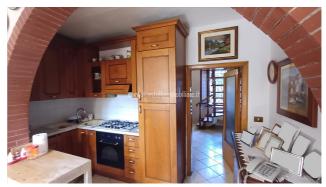

## Villas for Sale in Chiusi (SI)

Ref: VL180

225.000 €

Size: 287 sqm
Rooms: 16,5
Bedrooms: 6
Bathrooms: 3
Garage: Double
Garden: Private
Energy class: G

**IPE**: 300

CHIUSI (SI), Montallese area 8 km from the A1 motorway exit of Chiusi/Chianciano Terme and 9 km from the Chiusi train station, villa for sale in good condition and divided into two independent apartments. Garden, vegetable patch and every comfort. Bright and welcoming. The total cadastral area of the two apartments is 131 m2 + 156 m2, while for the garages 47 m2 + 24 m2 and the garden and vegetable garden for a total of approximately 1000 m2 with artesian well. The first apartment has on the ground floor an entrance / living room with a small study (and pellet stove), dining room with kitchenette, dressing room and bathroom with shower; on the first floor (going up the staircase in the iron and wood living room) it has three double bedrooms (two of which with a balcony and one with a terrace of approximately 10 m2), bathroom with shower and closet. The second apartment has an entrance hall and kitchen/dining room with pellet stove, living room with fireplace on the ground floor; on the first floor (going up the staircase in the iron and wood living room) it has two double bedrooms (one with a balcony), a single bedroom and a bathroom with tub. The attic floor is accessible by a retractable ladder on the attic. On the ground floor there is also a garage (24) m2) and a cellar, while adjacent to the building itself on the west corner there are two storage rooms and a wood-burning oven. There is also a detached building used as a garage (47 m2) with fireplace and laundry/tavern area and a storage room. The garden has driveway access via an iron gate with automated opening and reserved areas have been created for each apartment, in addition to the common part for parking and access to the garages. The property is of remote construction and was renovated in the 1980s (second apartment) and in the mid-1990s (first apartment). The apartments are equipped with heating systems powered by pellets (the first apartment) and diesel (the second apartment). The first apartment is equipped with solar panels for the production of domestic hot water. The external window frames are made of wood with double glazing (without air chamber) and the shutters are also made of wood. The flooring is in single-fired ceramic. Request Euro 225,000 negotiable. (Energy Class: G and IPE > 300 Kwh/m2year). Ref. VL180.