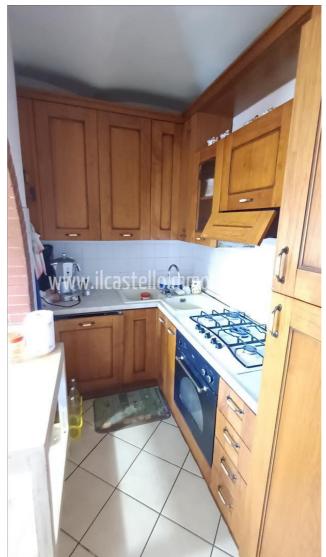

## Villas for Sale in Chiusi (SI)

Ref: VL180

225.000 €

Size: 287 sqm
Rooms: 16,5
Bedrooms: 6
Bathrooms: 3
Garage: Double
Garden: Private
Energy class: G

**IPE**: 300

CHIUSI (SI), Montallese area 8 km from the A1 motorway exit of Chiusi/Chianciano Terme and 9 km from the Chiusi train station, villa for sale in good condition and divided into two independent apartments. Garden, vegetable patch and every comfort. Bright and welcoming. The total cadastral area of the two apartments is 131 m2 + 156 m2, while for the garages 47 m2 + 24 m2 and the garden and vegetable garden for a total of approximately 1000 m2 with artesian well. The first apartment has on the ground floor an entrance / living room with a small study (and pellet stove), dining room with kitchenette, dressing room and bathroom with shower; on the first floor (going up the staircase in the iron and wood living room) it has three double bedrooms (two of which with a balcony and one with a terrace of approximately 10 m2), bathroom with shower and closet. The second apartment has an entrance hall and kitchen/dining room with pellet stove, living room with fireplace on the ground floor; on the first floor (going up the staircase in the iron and wood living room) it has two double bedrooms (one with a balcony), a single bedroom and a bathroom with tub. The attic floor is accessible by a retractable ladder on the attic. On the ground floor there is also a garage (24) m2) and a cellar, while adjacent to the building itself on the west corner there are two storage rooms and a wood-burning oven. There is also a detached building used as a garage (47 m2) with fireplace and laundry/tavern area and a storage room. The garden has driveway access via an iron gate with automated opening and reserved areas have been created for each apartment, in addition to the common part for parking and access to the garages. The property is of remote construction and was renovated in the 1980s (second apartment) and in the mid-1990s (first apartment). The apartments are equipped with heating systems powered by pellets (the first apartment) and diesel (the second apartment). The first apartment is equipped with solar panels for the production of domestic hot water. The external window frames are made of wood with double glazing (without air chamber) and the shutters are also made of wood. The flooring is in single-fired ceramic. Request Euro 225,000 negotiable. (Energy Class: G and IPE > 300 Kwh/m2year). Ref. VL180.