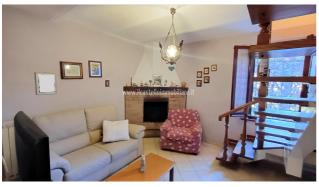

## Villas for Sale in Chiusi (SI)

Ref: VL180

225.000 €

Size: 287 sqm
Rooms: 16,5
Bedrooms: 6
Bathrooms: 3
Garage: Double
Garden: Private
Energy class: G

**IPE**: 300

CHIUSI (SI), Montallese area 8 km from the A1 motorway exit of Chiusi/Chianciano Terme and 9 km from the Chiusi train station, villa for sale in good condition and divided into two independent apartments. Garden, vegetable patch and every comfort. Bright and welcoming. The total cadastral area of the two apartments is 131 m2 + 156 m2, while for the garages 47 m2 + 24 m2 and the garden and vegetable garden for a total of approximately 1000 m2 with artesian well. The first apartment has on the ground floor an entrance / living room with a small study (and pellet stove), dining room with kitchenette, dressing room and bathroom with shower; on the first floor (going up the staircase in the iron and wood living room) it has three double bedrooms (two of which with a balcony and one with a terrace of approximately 10 m2), bathroom with shower and closet. The second apartment has an entrance hall and kitchen/dining room with pellet stove, living room with fireplace on the ground floor; on the first floor (going up the staircase in the iron and wood living room) it has two double bedrooms (one with a balcony), a single bedroom and a bathroom with tub. The attic floor is accessible by a retractable ladder on the attic. On the ground floor there is also a garage (24) m2) and a cellar, while adjacent to the building itself on the west corner there are two storage rooms and a wood-burning oven. There is also a detached building used as a garage (47 m2) with fireplace and laundry/tavern area and a storage room. The garden has driveway access via an iron gate with automated opening and reserved areas have been created for each apartment, in addition to the common part for parking and access to the garages. The property is of remote construction and was renovated in the 1980s (second apartment) and in the mid-1990s (first apartment). The apartments are equipped with heating systems powered by pellets (the first apartment) and diesel (the second apartment). The first apartment is equipped with solar panels for the production of domestic hot water. The external window frames are made of wood with double glazing (without air chamber) and the shutters are also made of wood. The flooring is in single-fired ceramic. Request Euro 225,000 negotiable. (Energy Class: G and IPE > 300 Kwh/m2year). Ref. VL180.