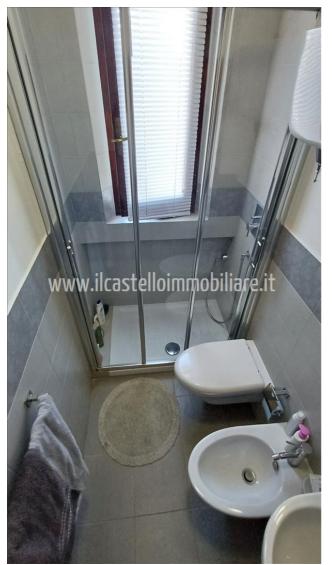

## Villas for Sale in Chiusi (SI)

Ref: VL180

225.000 €

Size: 287 sqm
Rooms: 16,5
Bedrooms: 6
Bathrooms: 3
Garage: Double
Garden: Private
Energy class: G

**IPE**: 300

CHIUSI (SI), Montallese area 8 km from the A1 motorway exit of Chiusi/Chianciano Terme and 9 km from the Chiusi train station, villa for sale in good condition and divided into two independent apartments. Garden, vegetable patch and every comfort. Bright and welcoming. The total cadastral area of the two apartments is 131 m2 + 156 m2, while for the garages 47 m2 + 24 m2 and the garden and vegetable garden for a total of approximately 1000 m2 with artesian well. The first apartment has on the ground floor an entrance / living room with a small study (and pellet stove), dining room with kitchenette, dressing room and bathroom with shower; on the first floor (going up the staircase in the iron and wood living room) it has three double bedrooms (two of which with a balcony and one with a terrace of approximately 10 m2), bathroom with shower and closet. The second apartment has an entrance hall and kitchen/dining room with pellet stove, living room with fireplace on the ground floor; on the first floor (going up the staircase in the iron and wood living room) it has two double bedrooms (one with a balcony), a single bedroom and a bathroom with tub. The attic floor is accessible by a retractable ladder on the attic. On the ground floor there is also a garage (24) m2) and a cellar, while adjacent to the building itself on the west corner there are two storage rooms and a wood-burning oven. There is also a detached building used as a garage (47 m2) with fireplace and laundry/tavern area and a storage room. The garden has driveway access via an iron gate with automated opening and reserved areas have been created for each apartment, in addition to the common part for parking and access to the garages. The property is of remote construction and was renovated in the 1980s (second apartment) and in the mid-1990s (first apartment). The apartments are equipped with heating systems powered by pellets (the first apartment) and diesel (the second apartment). The first apartment is equipped with solar panels for the production of domestic hot water. The external window frames are made of wood with double glazing (without air chamber) and the shutters are also made of wood. The flooring is in single-fired ceramic. Request Euro 225,000 negotiable. (Energy Class: G and IPE > 300 Kwh/m2year). Ref. VL180.