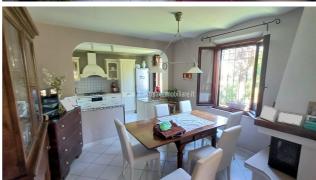

## Villas for Sale in Chiusi (SI)

Ref: VL180

225.000 €

Size: 287 sqm
Rooms: 16,5
Bedrooms: 6
Bathrooms: 3
Garage: Double
Garden: Private
Energy class: G

**IPE**: 300

CHIUSI (SI), Montallese area 8 km from the A1 motorway exit of Chiusi/Chianciano Terme and 9 km from the Chiusi train station, villa for sale in good condition and divided into two independent apartments. Garden, vegetable patch and every comfort. Bright and welcoming. The total cadastral area of the two apartments is 131 m2 + 156 m2, while for the garages 47 m2 + 24 m2 and the garden and vegetable garden for a total of approximately 1000 m2 with artesian well. The first apartment has on the ground floor an entrance / living room with a small study (and pellet stove), dining room with kitchenette, dressing room and bathroom with shower; on the first floor (going up the staircase in the iron and wood living room) it has three double bedrooms (two of which with a balcony and one with a terrace of approximately 10 m2), bathroom with shower and closet. The second apartment has an entrance hall and kitchen/dining room with pellet stove, living room with fireplace on the ground floor; on the first floor (going up the staircase in the iron and wood living room) it has two double bedrooms (one with a balcony), a single bedroom and a bathroom with tub. The attic floor is accessible by a retractable ladder on the attic. On the ground floor there is also a garage (24) m2) and a cellar, while adjacent to the building itself on the west corner there are two storage rooms and a wood-burning oven. There is also a detached building used as a garage (47 m2) with fireplace and laundry/tavern area and a storage room. The garden has driveway access via an iron gate with automated opening and reserved areas have been created for each apartment, in addition to the common part for parking and access to the garages. The property is of remote construction and was renovated in the 1980s (second apartment) and in the mid-1990s (first apartment). The apartments are equipped with heating systems powered by pellets (the first apartment) and diesel (the second apartment). The first apartment is equipped with solar panels for the production of domestic hot water. The external window frames are made of wood with double glazing (without air chamber) and the shutters are also made of wood. The flooring is in single-fired ceramic. Request Euro 225,000 negotiable. (Energy Class: G and IPE > 300 Kwh/m2year). Ref. VL180.