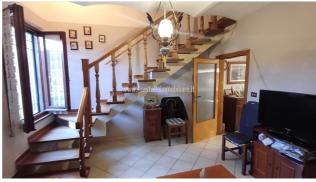

## Villas for Sale in Chiusi (SI)

Ref: VL180

225.000 €

Size: 287 sqm
Rooms: 16,5
Bedrooms: 6
Bathrooms: 3
Garage: Double
Garden: Private
Energy class: G

**IPE**: 300

CHIUSI (SI), Montallese area 8 km from the A1 motorway exit of Chiusi/Chianciano Terme and 9 km from the Chiusi train station, villa for sale in good condition and divided into two independent apartments. Garden, vegetable patch and every comfort. Bright and welcoming. The total cadastral area of the two apartments is 131 m2 + 156 m2, while for the garages 47 m2 + 24 m2 and the garden and vegetable garden for a total of approximately 1000 m2 with artesian well. The first apartment has on the ground floor an entrance / living room with a small study (and pellet stove), dining room with kitchenette, dressing room and bathroom with shower; on the first floor (going up the staircase in the iron and wood living room) it has three double bedrooms (two of which with a balcony and one with a terrace of approximately 10 m2), bathroom with shower and closet. The second apartment has an entrance hall and kitchen/dining room with pellet stove, living room with fireplace on the ground floor; on the first floor (going up the staircase in the iron and wood living room) it has two double bedrooms (one with a balcony), a single bedroom and a bathroom with tub. The attic floor is accessible by a retractable ladder on the attic. On the ground floor there is also a garage (24) m2) and a cellar, while adjacent to the building itself on the west corner there are two storage rooms and a wood-burning oven. There is also a detached building used as a garage (47 m2) with fireplace and laundry/tavern area and a storage room. The garden has driveway access via an iron gate with automated opening and reserved areas have been created for each apartment, in addition to the common part for parking and access to the garages. The property is of remote construction and was renovated in the 1980s (second apartment) and in the mid-1990s (first apartment). The apartments are equipped with heating systems powered by pellets (the first apartment) and diesel (the second apartment). The first apartment is equipped with solar panels for the production of domestic hot water. The external window frames are made of wood with double glazing (without air chamber) and the shutters are also made of wood. The flooring is in single-fired ceramic. Request Euro 225,000 negotiable. (Energy Class: G and IPE > 300 Kwh/m2year). Ref. VL180.