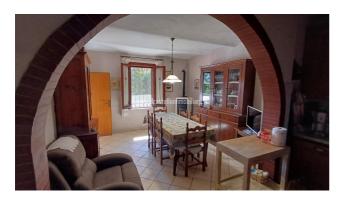

## Villas for Sale in Chiusi (SI)

Ref: VL180

225.000 €

Size: 287 sqm
Rooms: 16,5
Bedrooms: 6
Bathrooms: 3
Garage: Double
Garden: Private
Energy class: G

**IPE**: 300

CHIUSI (SI), Montallese area 8 km from the A1 motorway exit of Chiusi/Chianciano Terme and 9 km from the Chiusi train station, villa for sale in good condition and divided into two independent apartments. Garden, vegetable patch and every comfort. Bright and welcoming. The total cadastral area of the two apartments is 131 m2 + 156 m2, while for the garages 47 m2 + 24 m2 and the garden and vegetable garden for a total of approximately 1000 m2 with artesian well. The first apartment has on the ground floor an entrance / living room with a small study (and pellet stove), dining room with kitchenette, dressing room and bathroom with shower; on the first floor (going up the staircase in the iron and wood living room) it has three double bedrooms (two of which with a balcony and one with a terrace of approximately 10 m2), bathroom with shower and closet. The second apartment has an entrance hall and kitchen/dining room with pellet stove, living room with fireplace on the ground floor; on the first floor (going up the staircase in the iron and wood living room) it has two double bedrooms (one with a balcony), a single bedroom and a bathroom with tub. The attic floor is accessible by a retractable ladder on the attic. On the ground floor there is also a garage (24) m2) and a cellar, while adjacent to the building itself on the west corner there are two storage rooms and a wood-burning oven. There is also a detached building used as a garage (47 m2) with fireplace and laundry/tavern area and a storage room. The garden has driveway access via an iron gate with automated opening and reserved areas have been created for each apartment, in addition to the common part for parking and access to the garages. The property is of remote construction and was renovated in the 1980s (second apartment) and in the mid-1990s (first apartment). The apartments are equipped with heating systems powered by pellets (the first apartment) and diesel (the second apartment). The first apartment is equipped with solar panels for the production of domestic hot water. The external window frames are made of wood with double glazing (without air chamber) and the shutters are also made of wood. The flooring is in single-fired ceramic. Request Euro 225,000 negotiable. (Energy Class: G and IPE > 300 Kwh/m2year). Ref. VL180.