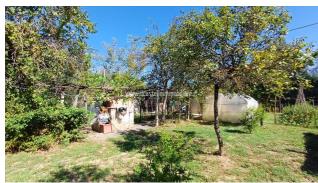

## Villas for Sale in Chiusi (SI)

Ref: VL180

225.000 €

Size: 287 sqm
Rooms: 16,5
Bedrooms: 6
Bathrooms: 3
Garage: Double
Garden: Private
Energy class: G

**IPE**: 300

CHIUSI (SI), Montallese area 8 km from the A1 motorway exit of Chiusi/Chianciano Terme and 9 km from the Chiusi train station, villa for sale in good condition and divided into two independent apartments. Garden, vegetable patch and every comfort. Bright and welcoming. The total cadastral area of the two apartments is 131 m2 + 156 m2, while for the garages 47 m2 + 24 m2 and the garden and vegetable garden for a total of approximately 1000 m2 with artesian well. The first apartment has on the ground floor an entrance / living room with a small study (and pellet stove), dining room with kitchenette, dressing room and bathroom with shower; on the first floor (going up the staircase in the iron and wood living room) it has three double bedrooms (two of which with a balcony and one with a terrace of approximately 10 m2), bathroom with shower and closet. The second apartment has an entrance hall and kitchen/dining room with pellet stove, living room with fireplace on the ground floor; on the first floor (going up the staircase in the iron and wood living room) it has two double bedrooms (one with a balcony), a single bedroom and a bathroom with tub. The attic floor is accessible by a retractable ladder on the attic. On the ground floor there is also a garage (24) m2) and a cellar, while adjacent to the building itself on the west corner there are two storage rooms and a wood-burning oven. There is also a detached building used as a garage (47 m2) with fireplace and laundry/tavern area and a storage room. The garden has driveway access via an iron gate with automated opening and reserved areas have been created for each apartment, in addition to the common part for parking and access to the garages. The property is of remote construction and was renovated in the 1980s (second apartment) and in the mid-1990s (first apartment). The apartments are equipped with heating systems powered by pellets (the first apartment) and diesel (the second apartment). The first apartment is equipped with solar panels for the production of domestic hot water. The external window frames are made of wood with double glazing (without air chamber) and the shutters are also made of wood. The flooring is in single-fired ceramic. Request Euro 225,000 negotiable. (Energy Class: G and IPE > 300 Kwh/m2year). Ref. VL180.