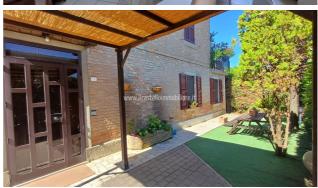

## Villas for Sale in Chiusi (SI)

Ref: VL180

225.000 €

Size: 287 sqm
Rooms: 16,5
Bedrooms: 6
Bathrooms: 3
Garage: Double
Garden: Private
Energy class: G

**IPE**: 300

CHIUSI (SI), Montallese area 8 km from the A1 motorway exit of Chiusi/Chianciano Terme and 9 km from the Chiusi train station, villa for sale in good condition and divided into two independent apartments. Garden, vegetable patch and every comfort. Bright and welcoming. The total cadastral area of the two apartments is 131 m2 + 156 m2, while for the garages 47 m2 + 24 m2 and the garden and vegetable garden for a total of approximately 1000 m2 with artesian well. The first apartment has on the ground floor an entrance / living room with a small study (and pellet stove), dining room with kitchenette, dressing room and bathroom with shower; on the first floor (going up the staircase in the iron and wood living room) it has three double bedrooms (two of which with a balcony and one with a terrace of approximately 10 m2), bathroom with shower and closet. The second apartment has an entrance hall and kitchen/dining room with pellet stove, living room with fireplace on the ground floor; on the first floor (going up the staircase in the iron and wood living room) it has two double bedrooms (one with a balcony), a single bedroom and a bathroom with tub. The attic floor is accessible by a retractable ladder on the attic. On the ground floor there is also a garage (24) m2) and a cellar, while adjacent to the building itself on the west corner there are two storage rooms and a wood-burning oven. There is also a detached building used as a garage (47 m2) with fireplace and laundry/tavern area and a storage room. The garden has driveway access via an iron gate with automated opening and reserved areas have been created for each apartment, in addition to the common part for parking and access to the garages. The property is of remote construction and was renovated in the 1980s (second apartment) and in the mid-1990s (first apartment). The apartments are equipped with heating systems powered by pellets (the first apartment) and diesel (the second apartment). The first apartment is equipped with solar panels for the production of domestic hot water. The external window frames are made of wood with double glazing (without air chamber) and the shutters are also made of wood. The flooring is in single-fired ceramic. Request Euro 225,000 negotiable. (Energy Class: G and IPE > 300 Kwh/m2year). Ref. VL180.