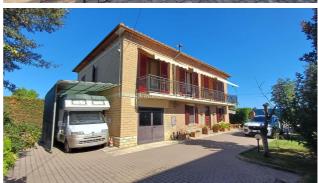

## Villas for Sale in Chiusi (SI)

Ref: VL180

225.000 €

Size: 287 sqm
Rooms: 16,5
Bedrooms: 6
Bathrooms: 3
Garage: Double
Garden: Private
Energy class: G

**IPE**: 300

CHIUSI (SI), Montallese area 8 km from the A1 motorway exit of Chiusi/Chianciano Terme and 9 km from the Chiusi train station, villa for sale in good condition and divided into two independent apartments. Garden, vegetable patch and every comfort. Bright and welcoming. The total cadastral area of the two apartments is 131 m2 + 156 m2, while for the garages 47 m2 + 24 m2 and the garden and vegetable garden for a total of approximately 1000 m2 with artesian well. The first apartment has on the ground floor an entrance / living room with a small study (and pellet stove), dining room with kitchenette, dressing room and bathroom with shower; on the first floor (going up the staircase in the iron and wood living room) it has three double bedrooms (two of which with a balcony and one with a terrace of approximately 10 m2), bathroom with shower and closet. The second apartment has an entrance hall and kitchen/dining room with pellet stove, living room with fireplace on the ground floor; on the first floor (going up the staircase in the iron and wood living room) it has two double bedrooms (one with a balcony), a single bedroom and a bathroom with tub. The attic floor is accessible by a retractable ladder on the attic. On the ground floor there is also a garage (24) m2) and a cellar, while adjacent to the building itself on the west corner there are two storage rooms and a wood-burning oven. There is also a detached building used as a garage (47 m2) with fireplace and laundry/tavern area and a storage room. The garden has driveway access via an iron gate with automated opening and reserved areas have been created for each apartment, in addition to the common part for parking and access to the garages. The property is of remote construction and was renovated in the 1980s (second apartment) and in the mid-1990s (first apartment). The apartments are equipped with heating systems powered by pellets (the first apartment) and diesel (the second apartment). The first apartment is equipped with solar panels for the production of domestic hot water. The external window frames are made of wood with double glazing (without air chamber) and the shutters are also made of wood. The flooring is in single-fired ceramic. Request Euro 225,000 negotiable. (Energy Class: G and IPE > 300 Kwh/m2year). Ref. VL180.