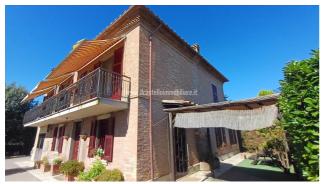

## Villas for Sale in Chiusi (SI)

Ref: VL180

225.000 €

Size: 287 sqm
Rooms: 16,5
Bedrooms: 6
Bathrooms: 3
Garage: Double
Garden: Private
Energy class: G

**IPE**: 300

CHIUSI (SI), Montallese area 8 km from the A1 motorway exit of Chiusi/Chianciano Terme and 9 km from the Chiusi train station, villa for sale in good condition and divided into two independent apartments. Garden, vegetable patch and every comfort. Bright and welcoming. The total cadastral area of the two apartments is 131 m2 + 156 m2, while for the garages 47 m2 + 24 m2 and the garden and vegetable garden for a total of approximately 1000 m2 with artesian well. The first apartment has on the ground floor an entrance / living room with a small study (and pellet stove), dining room with kitchenette, dressing room and bathroom with shower; on the first floor (going up the staircase in the iron and wood living room) it has three double bedrooms (two of which with a balcony and one with a terrace of approximately 10 m2), bathroom with shower and closet. The second apartment has an entrance hall and kitchen/dining room with pellet stove, living room with fireplace on the ground floor; on the first floor (going up the staircase in the iron and wood living room) it has two double bedrooms (one with a balcony), a single bedroom and a bathroom with tub. The attic floor is accessible by a retractable ladder on the attic. On the ground floor there is also a garage (24) m2) and a cellar, while adjacent to the building itself on the west corner there are two storage rooms and a wood-burning oven. There is also a detached building used as a garage (47 m2) with fireplace and laundry/tavern area and a storage room. The garden has driveway access via an iron gate with automated opening and reserved areas have been created for each apartment, in addition to the common part for parking and access to the garages. The property is of remote construction and was renovated in the 1980s (second apartment) and in the mid-1990s (first apartment). The apartments are equipped with heating systems powered by pellets (the first apartment) and diesel (the second apartment). The first apartment is equipped with solar panels for the production of domestic hot water. The external window frames are made of wood with double glazing (without air chamber) and the shutters are also made of wood. The flooring is in single-fired ceramic. Request Euro 225,000 negotiable. (Energy Class: G and IPE > 300 Kwh/m2year). Ref. VL180.