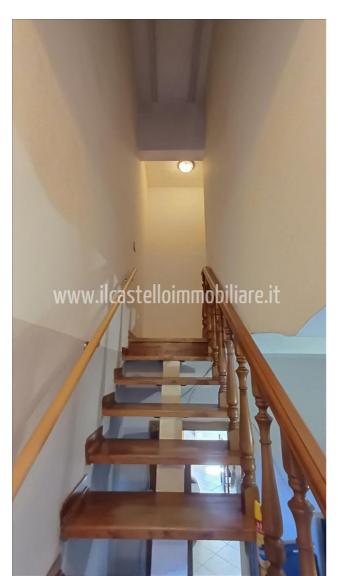

## Villas for Sale in Chiusi (SI)

Ref: VL180

225.000 €

Size: 287 sqm
Rooms: 16,5
Bedrooms: 6
Bathrooms: 3
Garage: Double
Garden: Private
Energy class: G

**IPE**: 300

CHIUSI (SI), Montallese area 8 km from the A1 motorway exit of Chiusi/Chianciano Terme and 9 km from the Chiusi train station, villa for sale in good condition and divided into two independent apartments. Garden, vegetable patch and every comfort. Bright and welcoming. The total cadastral area of the two apartments is 131 m2 + 156 m2, while for the garages 47 m2 + 24 m2 and the garden and vegetable garden for a total of approximately 1000 m2 with artesian well. The first apartment has on the ground floor an entrance / living room with a small study (and pellet stove), dining room with kitchenette, dressing room and bathroom with shower; on the first floor (going up the staircase in the iron and wood living room) it has three double bedrooms (two of which with a balcony and one with a terrace of approximately 10 m2), bathroom with shower and closet. The second apartment has an entrance hall and kitchen/dining room with pellet stove, living room with fireplace on the ground floor; on the first floor (going up the staircase in the iron and wood living room) it has two double bedrooms (one with a balcony), a single bedroom and a bathroom with tub. The attic floor is accessible by a retractable ladder on the attic. On the ground floor there is also a garage (24) m2) and a cellar, while adjacent to the building itself on the west corner there are two storage rooms and a wood-burning oven. There is also a detached building used as a garage (47 m2) with fireplace and laundry/tavern area and a storage room. The garden has driveway access via an iron gate with automated opening and reserved areas have been created for each apartment, in addition to the common part for parking and access to the garages. The property is of remote construction and was renovated in the 1980s (second apartment) and in the mid-1990s (first apartment). The apartments are equipped with heating systems powered by pellets (the first apartment) and diesel (the second apartment). The first apartment is equipped with solar panels for the production of domestic hot water. The external window frames are made of wood with double glazing (without air chamber) and the shutters are also made of wood. The flooring is in single-fired ceramic. Request Euro 225,000 negotiable. (Energy Class: G and IPE > 300 Kwh/m2year). Ref. VL180.