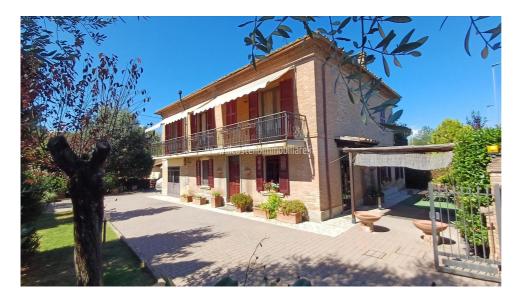

## Villas for Sale in Chiusi (SI)

Ref: VL180

225.000 €

Size: 287 sqm
Rooms: 16,5
Bedrooms: 6
Bathrooms: 3
Garage: Double
Garden: Private
Energy class: G

**IPE**: 300

CHIUSI (SI), Montallese area 8 km from the A1 motorway exit of Chiusi/Chianciano Terme and 9 km from the Chiusi train station, villa for sale in good condition and divided into two independent apartments. Garden, vegetable patch and every comfort. Bright and welcoming. The total cadastral area of the two apartments is 131 m2 + 156 m2, while for the garages 47 m2 + 24 m2 and the garden and vegetable garden for a total of approximately 1000 m2 with artesian well. The first apartment has on the ground floor an entrance / living room with a small study (and pellet stove), dining room with kitchenette, dressing room and bathroom with shower; on the first floor (going up the staircase in the iron and wood living room) it has three double bedrooms (two of which with a balcony and one with a terrace of approximately 10 m2), bathroom with shower and closet. The second apartment has an entrance hall and kitchen/dining room with pellet stove, living room with fireplace on the ground floor; on the first floor (going up the staircase in the iron and wood living room) it has two double bedrooms (one with a balcony), a single bedroom and a bathroom with tub. The attic floor is accessible by a retractable ladder on the attic. On the ground floor there is also a garage (24) m2) and a cellar, while adjacent to the building itself on the west corner there are two storage rooms and a wood-burning oven. There is also a detached building used as a garage (47 m2) with fireplace and laundry/tavern area and a storage room. The garden has driveway access via an iron gate with automated opening and reserved areas have been created for each apartment, in addition to the common part for parking and access to the garages. The property is of remote construction and was renovated in the 1980s (second apartment) and in the mid-1990s (first apartment). The apartments are equipped with heating systems powered by pellets (the first apartment) and diesel (the second apartment). The first apartment is equipped with solar panels for the production of domestic hot water. The external window frames are made of wood with double glazing (without air chamber) and the shutters are also made of wood. The flooring is in single-fired ceramic. Request Euro 225,000 negotiable. (Energy Class: G and IPE > 300 Kwh/m2year). Ref. VL180.