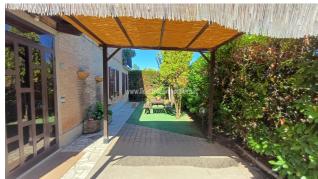

## Villas for Sale in Chiusi (SI)

Ref: VL180

225.000 €

Size: 287 sqm
Rooms: 16,5
Bedrooms: 6
Bathrooms: 3
Garage: Double
Garden: Private
Energy class: G

**IPE**: 300

CHIUSI (SI), Montallese area 8 km from the A1 motorway exit of Chiusi/Chianciano Terme and 9 km from the Chiusi train station, villa for sale in good condition and divided into two independent apartments. Garden, vegetable patch and every comfort. Bright and welcoming. The total cadastral area of the two apartments is 131 m2 + 156 m2, while for the garages 47 m2 + 24 m2 and the garden and vegetable garden for a total of approximately 1000 m2 with artesian well. The first apartment has on the ground floor an entrance / living room with a small study (and pellet stove), dining room with kitchenette, dressing room and bathroom with shower; on the first floor (going up the staircase in the iron and wood living room) it has three double bedrooms (two of which with a balcony and one with a terrace of approximately 10 m2), bathroom with shower and closet. The second apartment has an entrance hall and kitchen/dining room with pellet stove, living room with fireplace on the ground floor; on the first floor (going up the staircase in the iron and wood living room) it has two double bedrooms (one with a balcony), a single bedroom and a bathroom with tub. The attic floor is accessible by a retractable ladder on the attic. On the ground floor there is also a garage (24) m2) and a cellar, while adjacent to the building itself on the west corner there are two storage rooms and a wood-burning oven. There is also a detached building used as a garage (47 m2) with fireplace and laundry/tavern area and a storage room. The garden has driveway access via an iron gate with automated opening and reserved areas have been created for each apartment, in addition to the common part for parking and access to the garages. The property is of remote construction and was renovated in the 1980s (second apartment) and in the mid-1990s (first apartment). The apartments are equipped with heating systems powered by pellets (the first apartment) and diesel (the second apartment). The first apartment is equipped with solar panels for the production of domestic hot water. The external window frames are made of wood with double glazing (without air chamber) and the shutters are also made of wood. The flooring is in single-fired ceramic. Request Euro 225,000 negotiable. (Energy Class: G and IPE > 300 Kwh/m2year). Ref. VL180.