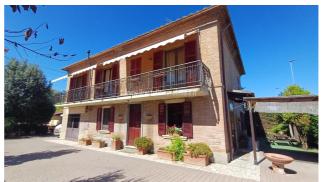

## Villas for Sale in Chiusi (SI)

Ref: VL180

225.000 €

Size: 287 sqm
Rooms: 16,5
Bedrooms: 6
Bathrooms: 3
Garage: Double
Garden: Private
Energy class: G

**IPE**: 300

CHIUSI (SI), Montallese area 8 km from the A1 motorway exit of Chiusi/Chianciano Terme and 9 km from the Chiusi train station, villa for sale in good condition and divided into two independent apartments. Garden, vegetable patch and every comfort. Bright and welcoming. The total cadastral area of the two apartments is 131 m2 + 156 m2, while for the garages 47 m2 + 24 m2 and the garden and vegetable garden for a total of approximately 1000 m2 with artesian well. The first apartment has on the ground floor an entrance / living room with a small study (and pellet stove), dining room with kitchenette, dressing room and bathroom with shower; on the first floor (going up the staircase in the iron and wood living room) it has three double bedrooms (two of which with a balcony and one with a terrace of approximately 10 m2), bathroom with shower and closet. The second apartment has an entrance hall and kitchen/dining room with pellet stove, living room with fireplace on the ground floor; on the first floor (going up the staircase in the iron and wood living room) it has two double bedrooms (one with a balcony), a single bedroom and a bathroom with tub. The attic floor is accessible by a retractable ladder on the attic. On the ground floor there is also a garage (24) m2) and a cellar, while adjacent to the building itself on the west corner there are two storage rooms and a wood-burning oven. There is also a detached building used as a garage (47 m2) with fireplace and laundry/tavern area and a storage room. The garden has driveway access via an iron gate with automated opening and reserved areas have been created for each apartment, in addition to the common part for parking and access to the garages. The property is of remote construction and was renovated in the 1980s (second apartment) and in the mid-1990s (first apartment). The apartments are equipped with heating systems powered by pellets (the first apartment) and diesel (the second apartment). The first apartment is equipped with solar panels for the production of domestic hot water. The external window frames are made of wood with double glazing (without air chamber) and the shutters are also made of wood. The flooring is in single-fired ceramic. Request Euro 225,000 negotiable. (Energy Class: G and IPE > 300 Kwh/m2year). Ref. VL180.