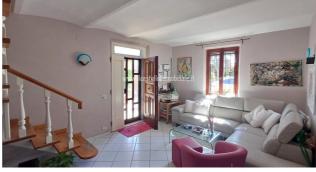

## Villas for Sale in Chiusi (SI)

Ref: VL180

225.000 €

Size: 287 sqm
Rooms: 16,5
Bedrooms: 6
Bathrooms: 3
Garage: Double
Garden: Private
Energy class: G

**IPE**: 300

CHIUSI (SI), Montallese area 8 km from the A1 motorway exit of Chiusi/Chianciano Terme and 9 km from the Chiusi train station, villa for sale in good condition and divided into two independent apartments. Garden, vegetable patch and every comfort. Bright and welcoming. The total cadastral area of the two apartments is 131 m2 + 156 m2, while for the garages 47 m2 + 24 m2 and the garden and vegetable garden for a total of approximately 1000 m2 with artesian well. The first apartment has on the ground floor an entrance / living room with a small study (and pellet stove), dining room with kitchenette, dressing room and bathroom with shower; on the first floor (going up the staircase in the iron and wood living room) it has three double bedrooms (two of which with a balcony and one with a terrace of approximately 10 m2), bathroom with shower and closet. The second apartment has an entrance hall and kitchen/dining room with pellet stove, living room with fireplace on the ground floor; on the first floor (going up the staircase in the iron and wood living room) it has two double bedrooms (one with a balcony), a single bedroom and a bathroom with tub. The attic floor is accessible by a retractable ladder on the attic. On the ground floor there is also a garage (24) m2) and a cellar, while adjacent to the building itself on the west corner there are two storage rooms and a wood-burning oven. There is also a detached building used as a garage (47 m2) with fireplace and laundry/tavern area and a storage room. The garden has driveway access via an iron gate with automated opening and reserved areas have been created for each apartment, in addition to the common part for parking and access to the garages. The property is of remote construction and was renovated in the 1980s (second apartment) and in the mid-1990s (first apartment). The apartments are equipped with heating systems powered by pellets (the first apartment) and diesel (the second apartment). The first apartment is equipped with solar panels for the production of domestic hot water. The external window frames are made of wood with double glazing (without air chamber) and the shutters are also made of wood. The flooring is in single-fired ceramic. Request Euro 225,000 negotiable. (Energy Class: G and IPE > 300 Kwh/m2year). Ref. VL180.