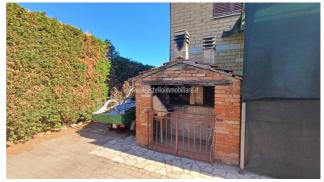

## Villas for Sale in Chiusi (SI)

Ref: VL180

225.000 €

Size: 287 sqm
Rooms: 16,5
Bedrooms: 6
Bathrooms: 3
Garage: Double
Garden: Private
Energy class: G

**IPE**: 300

CHIUSI (SI), Montallese area 8 km from the A1 motorway exit of Chiusi/Chianciano Terme and 9 km from the Chiusi train station, villa for sale in good condition and divided into two independent apartments. Garden, vegetable patch and every comfort. Bright and welcoming. The total cadastral area of the two apartments is 131 m2 + 156 m2, while for the garages 47 m2 + 24 m2 and the garden and vegetable garden for a total of approximately 1000 m2 with artesian well. The first apartment has on the ground floor an entrance / living room with a small study (and pellet stove), dining room with kitchenette, dressing room and bathroom with shower; on the first floor (going up the staircase in the iron and wood living room) it has three double bedrooms (two of which with a balcony and one with a terrace of approximately 10 m2), bathroom with shower and closet. The second apartment has an entrance hall and kitchen/dining room with pellet stove, living room with fireplace on the ground floor; on the first floor (going up the staircase in the iron and wood living room) it has two double bedrooms (one with a balcony), a single bedroom and a bathroom with tub. The attic floor is accessible by a retractable ladder on the attic. On the ground floor there is also a garage (24) m2) and a cellar, while adjacent to the building itself on the west corner there are two storage rooms and a wood-burning oven. There is also a detached building used as a garage (47 m2) with fireplace and laundry/tavern area and a storage room. The garden has driveway access via an iron gate with automated opening and reserved areas have been created for each apartment, in addition to the common part for parking and access to the garages. The property is of remote construction and was renovated in the 1980s (second apartment) and in the mid-1990s (first apartment). The apartments are equipped with heating systems powered by pellets (the first apartment) and diesel (the second apartment). The first apartment is equipped with solar panels for the production of domestic hot water. The external window frames are made of wood with double glazing (without air chamber) and the shutters are also made of wood. The flooring is in single-fired ceramic. Request Euro 225,000 negotiable. (Energy Class: G and IPE > 300 Kwh/m2year). Ref. VL180.