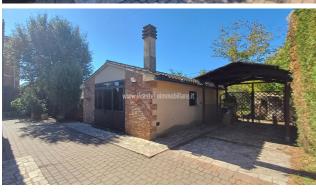

## Villas for Sale in Chiusi (SI)

Ref: VL180

225.000 €

Size: 287 sqm
Rooms: 16,5
Bedrooms: 6
Bathrooms: 3
Garage: Double
Garden: Private
Energy class: G

**IPE**: 300

CHIUSI (SI), Montallese area 8 km from the A1 motorway exit of Chiusi/Chianciano Terme and 9 km from the Chiusi train station, villa for sale in good condition and divided into two independent apartments. Garden, vegetable patch and every comfort. Bright and welcoming. The total cadastral area of the two apartments is 131 m2 + 156 m2, while for the garages 47 m2 + 24 m2 and the garden and vegetable garden for a total of approximately 1000 m2 with artesian well. The first apartment has on the ground floor an entrance / living room with a small study (and pellet stove), dining room with kitchenette, dressing room and bathroom with shower; on the first floor (going up the staircase in the iron and wood living room) it has three double bedrooms (two of which with a balcony and one with a terrace of approximately 10 m2), bathroom with shower and closet. The second apartment has an entrance hall and kitchen/dining room with pellet stove, living room with fireplace on the ground floor; on the first floor (going up the staircase in the iron and wood living room) it has two double bedrooms (one with a balcony), a single bedroom and a bathroom with tub. The attic floor is accessible by a retractable ladder on the attic. On the ground floor there is also a garage (24) m2) and a cellar, while adjacent to the building itself on the west corner there are two storage rooms and a wood-burning oven. There is also a detached building used as a garage (47 m2) with fireplace and laundry/tavern area and a storage room. The garden has driveway access via an iron gate with automated opening and reserved areas have been created for each apartment, in addition to the common part for parking and access to the garages. The property is of remote construction and was renovated in the 1980s (second apartment) and in the mid-1990s (first apartment). The apartments are equipped with heating systems powered by pellets (the first apartment) and diesel (the second apartment). The first apartment is equipped with solar panels for the production of domestic hot water. The external window frames are made of wood with double glazing (without air chamber) and the shutters are also made of wood. The flooring is in single-fired ceramic. Request Euro 225,000 negotiable. (Energy Class: G and IPE > 300 Kwh/m2year). Ref. VL180.