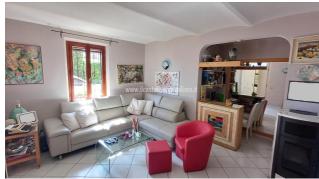

## Villas for Sale in Chiusi (SI)

Ref: VL180

225.000 €

Size: 287 sqm
Rooms: 16,5
Bedrooms: 6
Bathrooms: 3
Garage: Double
Garden: Private
Energy class: G

**IPE**: 300

CHIUSI (SI), Montallese area 8 km from the A1 motorway exit of Chiusi/Chianciano Terme and 9 km from the Chiusi train station, villa for sale in good condition and divided into two independent apartments. Garden, vegetable patch and every comfort. Bright and welcoming. The total cadastral area of the two apartments is 131 m2 + 156 m2, while for the garages 47 m2 + 24 m2 and the garden and vegetable garden for a total of approximately 1000 m2 with artesian well. The first apartment has on the ground floor an entrance / living room with a small study (and pellet stove), dining room with kitchenette, dressing room and bathroom with shower; on the first floor (going up the staircase in the iron and wood living room) it has three double bedrooms (two of which with a balcony and one with a terrace of approximately 10 m2), bathroom with shower and closet. The second apartment has an entrance hall and kitchen/dining room with pellet stove, living room with fireplace on the ground floor; on the first floor (going up the staircase in the iron and wood living room) it has two double bedrooms (one with a balcony), a single bedroom and a bathroom with tub. The attic floor is accessible by a retractable ladder on the attic. On the ground floor there is also a garage (24) m2) and a cellar, while adjacent to the building itself on the west corner there are two storage rooms and a wood-burning oven. There is also a detached building used as a garage (47 m2) with fireplace and laundry/tavern area and a storage room. The garden has driveway access via an iron gate with automated opening and reserved areas have been created for each apartment, in addition to the common part for parking and access to the garages. The property is of remote construction and was renovated in the 1980s (second apartment) and in the mid-1990s (first apartment). The apartments are equipped with heating systems powered by pellets (the first apartment) and diesel (the second apartment). The first apartment is equipped with solar panels for the production of domestic hot water. The external window frames are made of wood with double glazing (without air chamber) and the shutters are also made of wood. The flooring is in single-fired ceramic. Request Euro 225,000 negotiable. (Energy Class: G and IPE > 300 Kwh/m2year). Ref. VL180.