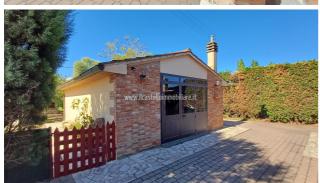

## Villas for Sale in Chiusi (SI)

Ref: VL180

225.000 €

Size: 287 sqm
Rooms: 16,5
Bedrooms: 6
Bathrooms: 3
Garage: Double
Garden: Private
Energy class: G

**IPE**: 300

CHIUSI (SI), Montallese area 8 km from the A1 motorway exit of Chiusi/Chianciano Terme and 9 km from the Chiusi train station, villa for sale in good condition and divided into two independent apartments. Garden, vegetable patch and every comfort. Bright and welcoming. The total cadastral area of the two apartments is 131 m2 + 156 m2, while for the garages 47 m2 + 24 m2 and the garden and vegetable garden for a total of approximately 1000 m2 with artesian well. The first apartment has on the ground floor an entrance / living room with a small study (and pellet stove), dining room with kitchenette, dressing room and bathroom with shower; on the first floor (going up the staircase in the iron and wood living room) it has three double bedrooms (two of which with a balcony and one with a terrace of approximately 10 m2), bathroom with shower and closet. The second apartment has an entrance hall and kitchen/dining room with pellet stove, living room with fireplace on the ground floor; on the first floor (going up the staircase in the iron and wood living room) it has two double bedrooms (one with a balcony), a single bedroom and a bathroom with tub. The attic floor is accessible by a retractable ladder on the attic. On the ground floor there is also a garage (24) m2) and a cellar, while adjacent to the building itself on the west corner there are two storage rooms and a wood-burning oven. There is also a detached building used as a garage (47 m2) with fireplace and laundry/tavern area and a storage room. The garden has driveway access via an iron gate with automated opening and reserved areas have been created for each apartment, in addition to the common part for parking and access to the garages. The property is of remote construction and was renovated in the 1980s (second apartment) and in the mid-1990s (first apartment). The apartments are equipped with heating systems powered by pellets (the first apartment) and diesel (the second apartment). The first apartment is equipped with solar panels for the production of domestic hot water. The external window frames are made of wood with double glazing (without air chamber) and the shutters are also made of wood. The flooring is in single-fired ceramic. Request Euro 225,000 negotiable. (Energy Class: G and IPE > 300 Kwh/m2year). Ref. VL180.