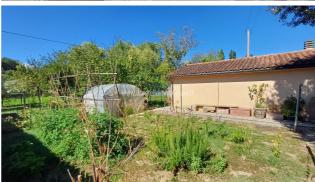

## Villas for Sale in Chiusi (SI)

Ref: VL180

225.000 €

Size: 287 sqm
Rooms: 16,5
Bedrooms: 6
Bathrooms: 3
Garage: Double
Garden: Private
Energy class: G

**IPE**: 300

CHIUSI (SI), Montallese area 8 km from the A1 motorway exit of Chiusi/Chianciano Terme and 9 km from the Chiusi train station, villa for sale in good condition and divided into two independent apartments. Garden, vegetable patch and every comfort. Bright and welcoming. The total cadastral area of the two apartments is 131 m2 + 156 m2, while for the garages 47 m2 + 24 m2 and the garden and vegetable garden for a total of approximately 1000 m2 with artesian well. The first apartment has on the ground floor an entrance / living room with a small study (and pellet stove), dining room with kitchenette, dressing room and bathroom with shower; on the first floor (going up the staircase in the iron and wood living room) it has three double bedrooms (two of which with a balcony and one with a terrace of approximately 10 m2), bathroom with shower and closet. The second apartment has an entrance hall and kitchen/dining room with pellet stove, living room with fireplace on the ground floor; on the first floor (going up the staircase in the iron and wood living room) it has two double bedrooms (one with a balcony), a single bedroom and a bathroom with tub. The attic floor is accessible by a retractable ladder on the attic. On the ground floor there is also a garage (24) m2) and a cellar, while adjacent to the building itself on the west corner there are two storage rooms and a wood-burning oven. There is also a detached building used as a garage (47 m2) with fireplace and laundry/tavern area and a storage room. The garden has driveway access via an iron gate with automated opening and reserved areas have been created for each apartment, in addition to the common part for parking and access to the garages. The property is of remote construction and was renovated in the 1980s (second apartment) and in the mid-1990s (first apartment). The apartments are equipped with heating systems powered by pellets (the first apartment) and diesel (the second apartment). The first apartment is equipped with solar panels for the production of domestic hot water. The external window frames are made of wood with double glazing (without air chamber) and the shutters are also made of wood. The flooring is in single-fired ceramic. Request Euro 225,000 negotiable. (Energy Class: G and IPE > 300 Kwh/m2year). Ref. VL180.