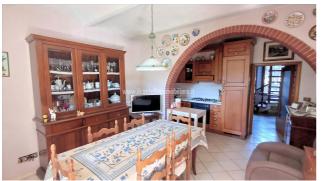

## Villas for Sale in Chiusi (SI)

Ref: VL180

225.000 €

Size: 287 sqm
Rooms: 16,5
Bedrooms: 6
Bathrooms: 3
Garage: Double
Garden: Private
Energy class: G

**IPE**: 300

CHIUSI (SI), Montallese area 8 km from the A1 motorway exit of Chiusi/Chianciano Terme and 9 km from the Chiusi train station, villa for sale in good condition and divided into two independent apartments. Garden, vegetable patch and every comfort. Bright and welcoming. The total cadastral area of the two apartments is 131 m2 + 156 m2, while for the garages 47 m2 + 24 m2 and the garden and vegetable garden for a total of approximately 1000 m2 with artesian well. The first apartment has on the ground floor an entrance / living room with a small study (and pellet stove), dining room with kitchenette, dressing room and bathroom with shower; on the first floor (going up the staircase in the iron and wood living room) it has three double bedrooms (two of which with a balcony and one with a terrace of approximately 10 m2), bathroom with shower and closet. The second apartment has an entrance hall and kitchen/dining room with pellet stove, living room with fireplace on the ground floor; on the first floor (going up the staircase in the iron and wood living room) it has two double bedrooms (one with a balcony), a single bedroom and a bathroom with tub. The attic floor is accessible by a retractable ladder on the attic. On the ground floor there is also a garage (24) m2) and a cellar, while adjacent to the building itself on the west corner there are two storage rooms and a wood-burning oven. There is also a detached building used as a garage (47 m2) with fireplace and laundry/tavern area and a storage room. The garden has driveway access via an iron gate with automated opening and reserved areas have been created for each apartment, in addition to the common part for parking and access to the garages. The property is of remote construction and was renovated in the 1980s (second apartment) and in the mid-1990s (first apartment). The apartments are equipped with heating systems powered by pellets (the first apartment) and diesel (the second apartment). The first apartment is equipped with solar panels for the production of domestic hot water. The external window frames are made of wood with double glazing (without air chamber) and the shutters are also made of wood. The flooring is in single-fired ceramic. Request Euro 225,000 negotiable. (Energy Class: G and IPE > 300 Kwh/m2year). Ref. VL180.